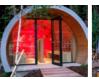

# **Eclipse Series**

The cylinder-shaped Eclipse is without a doubt the most enchanting outdoor cabin with diameters of 250cm up to 360cm. It is available as a sauna, steam room, and infrared sauna that can be completed with relaxation and changing rooms available as optional extras. The round design looks great on a patio, in your garden, or even in a mountain hut. Different Eclipse configurations can be combined to create a veritable wellness village in the minimum of time. The Eclipse is built around a fully insulated metal structure. The outer is finished in EPDM and heather matting, but optionally can be plastered or covered with corten steel. The inside of the Eclipse-S comes with profiles in hemlock, cedar, or aspen, with Chaleur or wave-shaped benches made from ayous wood. The rear wall is fully covered in Himalayan salt stones. The glass front and LED lighting beneath the back support give this sauna a touch of romance. A wood-fired heater in the Eclipse-S ensures a traditional sauna experience, but also it can be replaced with a gas or electric heater. The design not only looks great, but it is also highly functional. Thanks to the round walls, there are no 'dead' corners to be heated, which means that the heat is better distributed and retained, yielding ecological and economic benefits.

Custom-made dressing area - ideal for changing, cooling off, or just socializing.