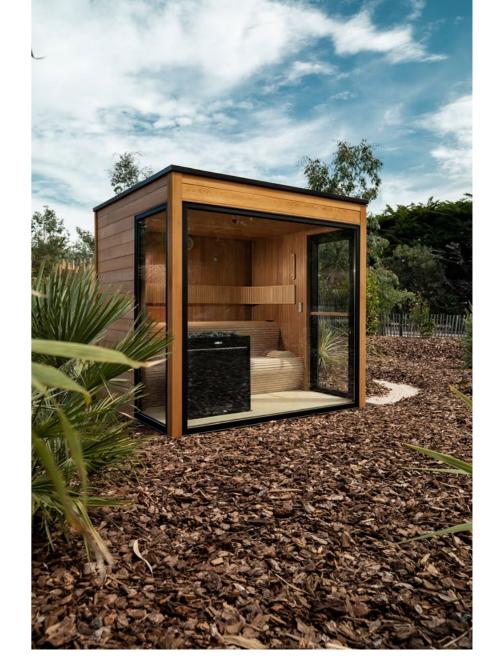

### **Outside wellness**

The outdoor wellness feeling is very different from the feeling experienced indoors. Outside there is always something happening. What could be nicer than sitting in a sauna or infrared cabin with a view of a setting or even possibly a rising sun? Croaking frogs and chirping birds lull you into a restful state, far away from everyday stress. A view of a natural environment therefore plays a major role in an outdoor sauna or

infrared cabin. Nature and the outdoors have an extra positive effect on people's well-being. For those who want a sauna in a location where electricity is not readily available, we have some solutions. How about an authentic sauna that you need to stoke with wood which is a soothing ritual inside itself? Cosy and very special in terms of atmosphere. In addition, there are possibilities to install a complete wellness facility in your pool house. A mix of sauna, infrared, steam bath and a multi-sensory shower turn your garden into a wellness paradise where it is wonderful to spend time. Away from all the stress, all the traffic jams and, therefore like a holiday as soon as you get home. Would you prefer a modern or classic look? Integrated into a building or detached? An outer covering in the most diverse materials... If you can dream it, we can build it!