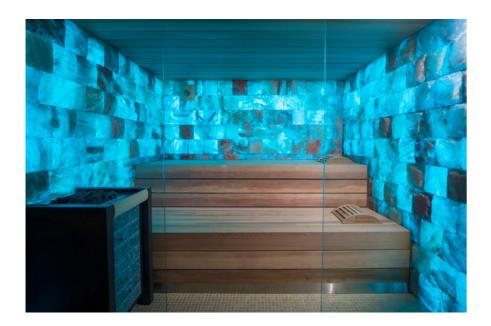

### **Krypton**

This salt cave has been developed for the professional wellness sector, but nevertheless, we have already installed several of these cabins in wellness@home projects. Through the front wall made of safety glass, you can see no less than 4000 kg of raw salt stone covering the walls and the ceiling. More than 100 LEDs are inserted above between the salt stones to form a beautiful starry sky, making every cabin a unique one. Extra wide and reinforced benches in cedar wood make this one of the most exclusive salt caves on the market.

### Salt stones

In most of our cabins, a wall can be built in salt stone. This creates a different climate and gives the cabin a distinctive look and feel. The Himalayan salt stones are available in different versions and sizes: