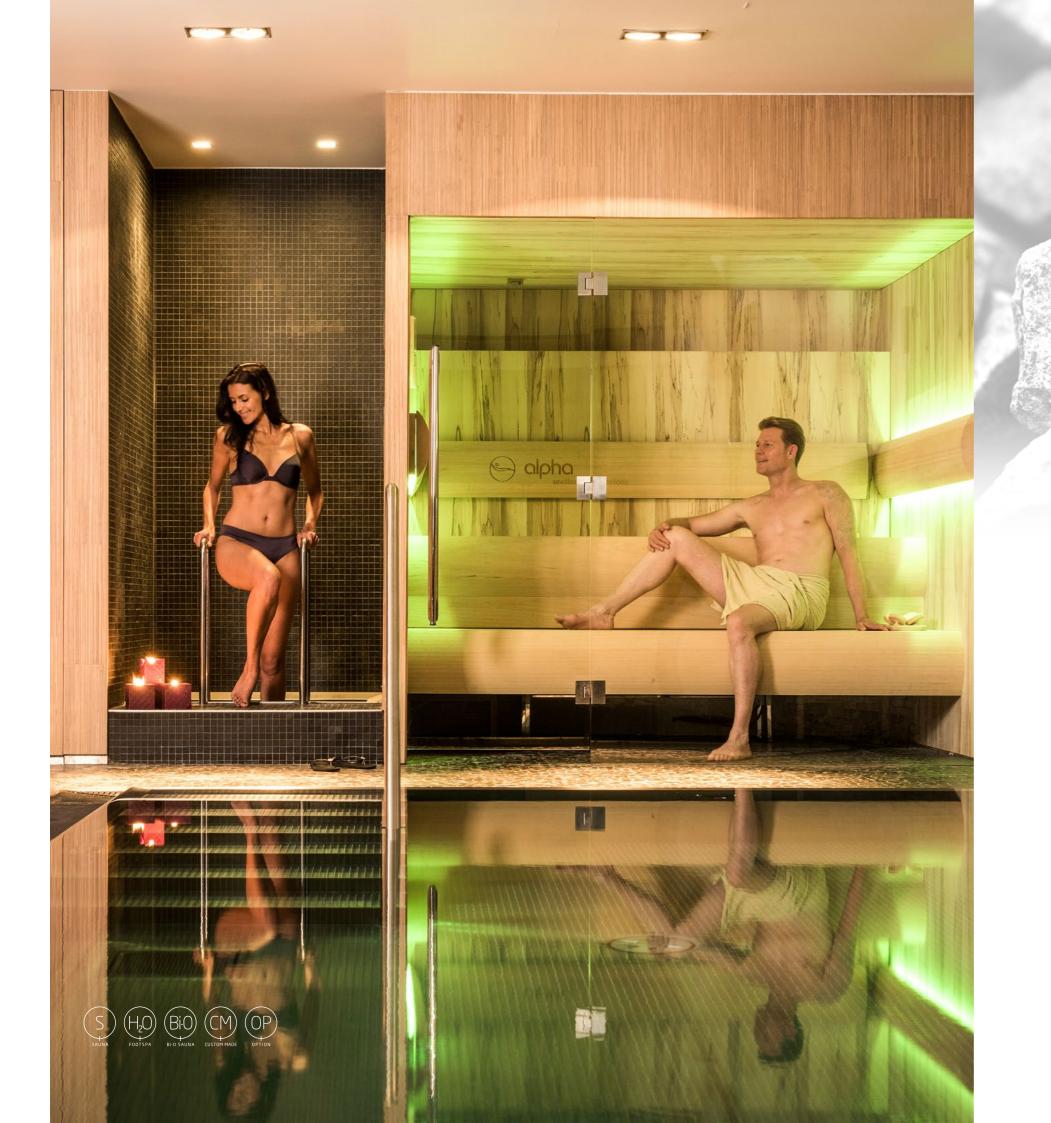

#### Steam Bath, Infrared & Sauna

Heat, infrared and steam treatments strengthen our immune system; regular use of a sauna, infrared, and/or steam bath improves blood circulation and increases the production of white blood cells. By allowing the temperature in the cabin to exceed 38°C, this way stimulating sweating, we train and strengthen our cardiovascular system. This also gives your body a better ability to deal with illnesses and heal quicker from ailments. Equally important is having a place where your mind can take a break. You can feel the stress flowing out of your body as you leave behind the day-to-day bustle that is part of modern society. Reasons enough to set aside the time in your over-busy diary for a regular and unforget-table slow-down wellness moment.

#### Sauna: a tried and tested wellness regime for centuries

The sauna originated in Scandinavia and has become popular throughout the world over the centuries. Its health benefits are widely known. The temperature in a sauna can reach over 100°C but, thanks to the low humidity, this is a pleasant experience causing the muscles to relax and the body to release its toxins and be cleansed. The wood releases its natural fragrance, allowing you to relax and achieve peace of mind.

Alpha Wellness Sensations offers a range of different saunas, including the traditional sauna, bio sauna, and salt cave, plus saunas with an automated aroma system, which often allows these various features to be combined. Top treatment.