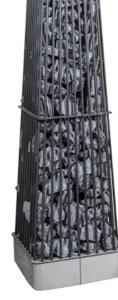

### **Krypton**

This salt cave has been developed for the professional wellness sector, but nevertheless, we have already installed several of these cabins in wellness@home projects. Through the front wall made of safety glass, you can see no less than 4000 kg of raw salt stone covering the walls and the ceiling. More than 100 LEDs are inserted above between the salt stones to form a beautiful starry sky, making every cabin a unique one. Extra wide and reinforced benches in cedar wood make this one of the most exclusive salt caves on the market.