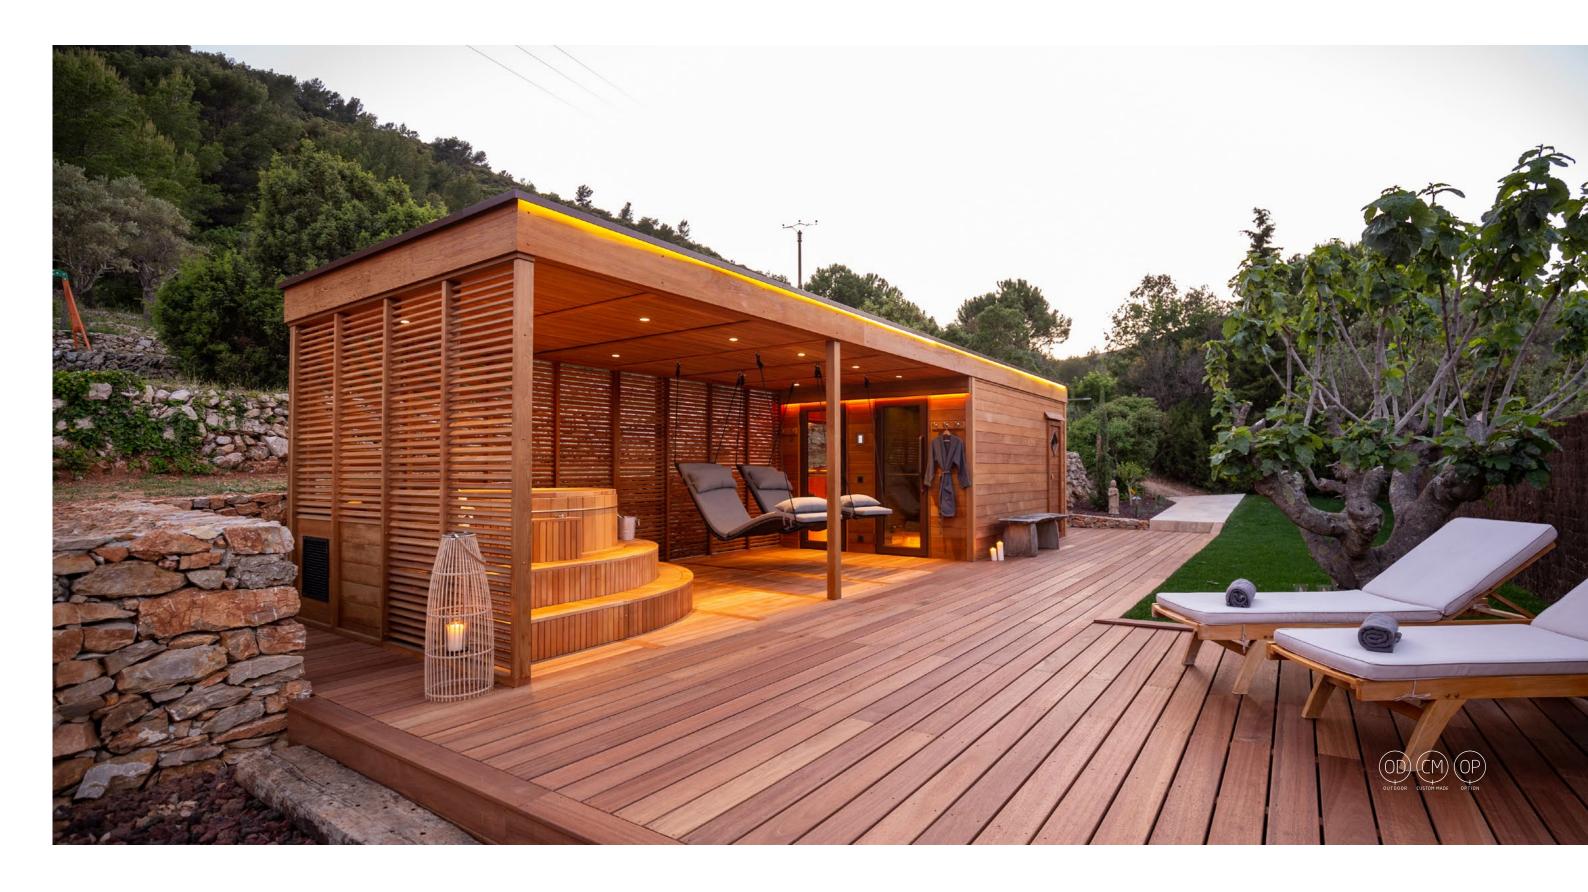

### **Outside wellness**

The outdoor wellness feeling is very different from the feeling experienced indoors. Outside there is always something happening. What could be nicer than sitting in a sauna or infrared cabin with a view of a setting or even possibly a rising sun? Croaking frogs and chirping birds lull you into a restful state, far away from everyday stress. A view of a natural environment therefore plays a major role in an outdoor sauna or

infrared cabin. Nature and the outdoors have an extra positive effect on people's well-being. For those who want a sauna in a location where electricity is not readily available, we have some solutions. How about an authentic sauna that you need to stoke with wood which is a soothing ritual inside itself? Cosy and very special in terms of atmosphere. In addition, there are possibilities to install a complete wellness facility in your pool house. A mix of sauna, infrared, steam bath and a multi-sensory shower turn your garden into a wellness paradise where it is wonderful to spend time. Away from all the stress, all the traffic jams and, therefore like a holiday as soon as you get home. Would you prefer a modern or classic look? Integrated into a building or detached? An outer covering in the most diverse materials... If you can dream it, we can build it!