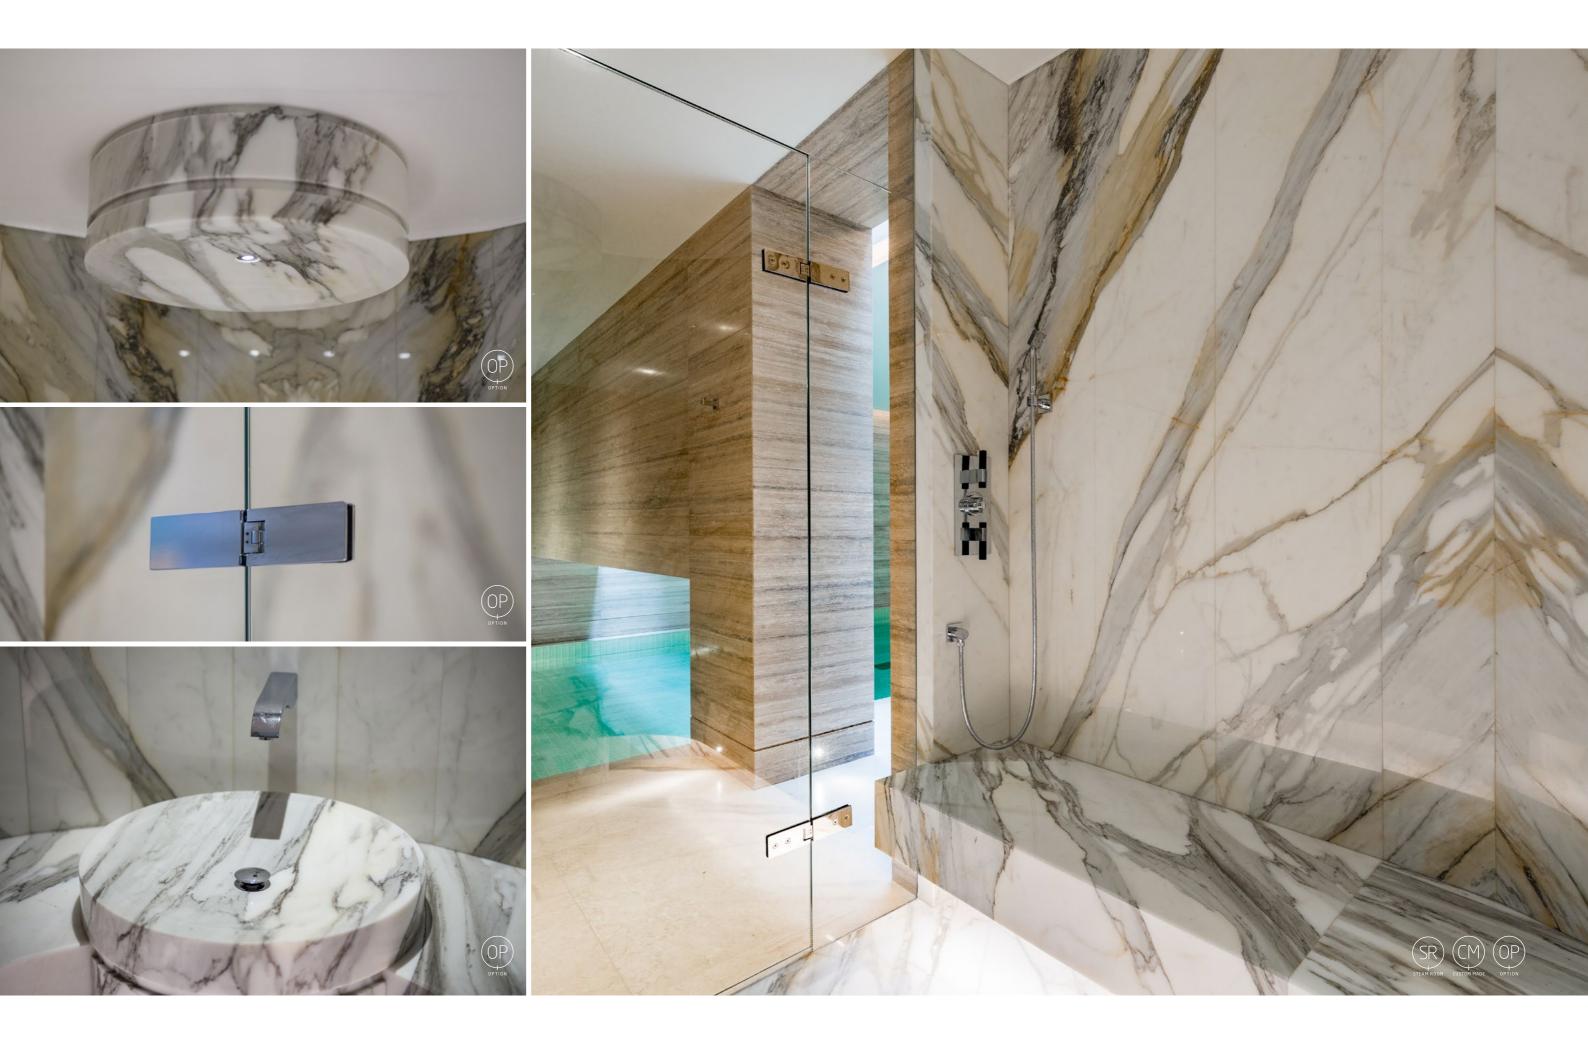

## Wellness in Space

Alpha Industries has again added an amazing feat to its impressive reference list. In one of the most exclusive homes in Hyde Park London, a stunning steam room has been custom made.

The elliptical shape combined with the tubular steam outlet and exhaust housing, as well as Spacy LED lighting accents and symmetrical natural stone pattern, refer to the retro futuristic "Beam me up Scotty" setting in the world-famous Star Trek. There are not many more original ways to escape the daily grind and enjoy a wonderful steam bath.

This makes Alpha Industries the Star ship Enterprise in the wellness universe!

#### Steam Room:

- Interior finish in full slabs marble
- Warm white LED lighting
- 12 kW EOS Steam Rock Premium steam generator
- Emotouch incl. web app control
- Fog maker
- Glazed front in 10mm low iron tempered glass