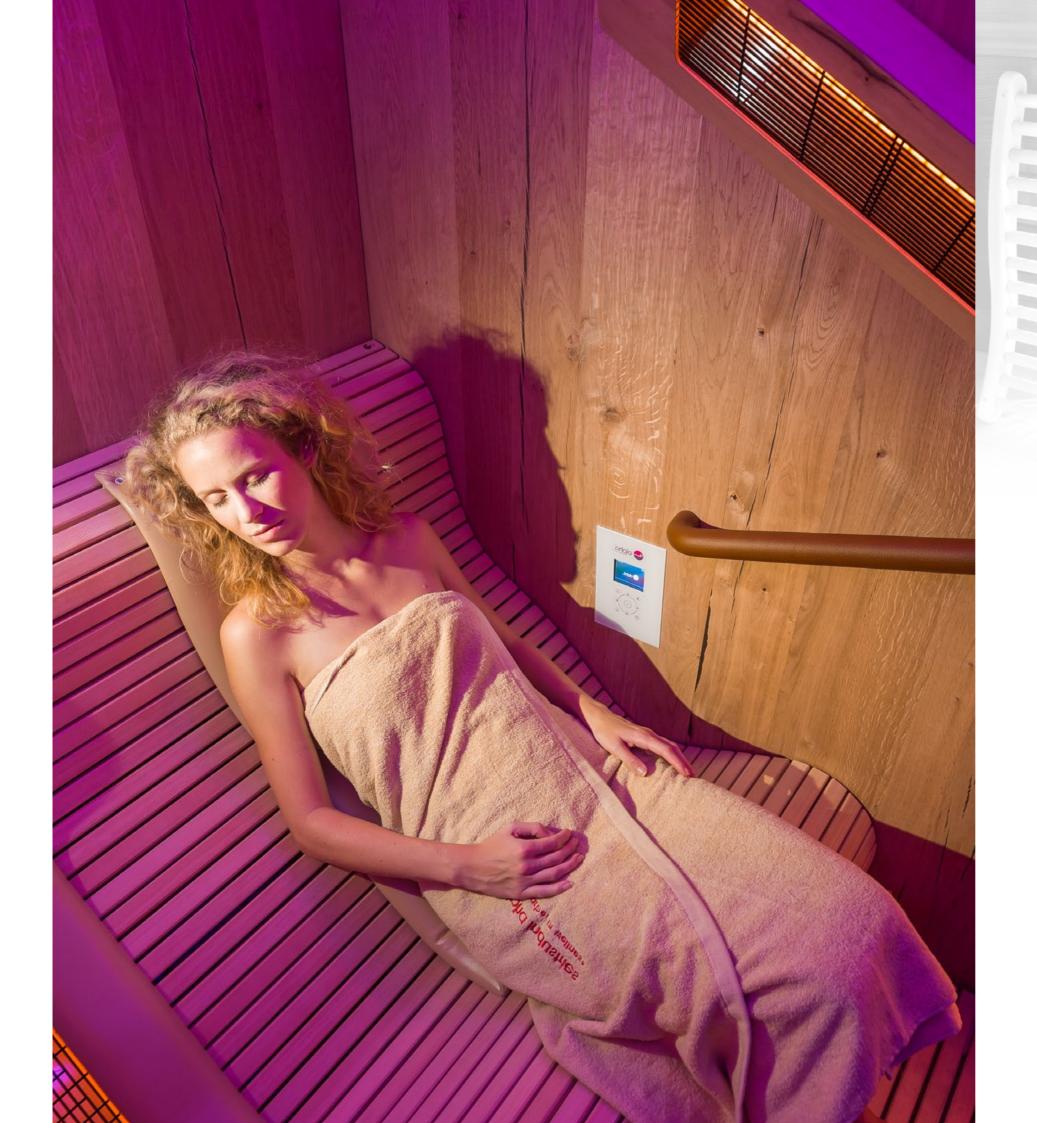

#### **Infrared**

Infrared light is the sun's healthy warmth and is invisible to the naked eye. Its rays go beyond visible light and the colours of the rainbow. Therefore, we can only perceive infrared light in the form of radiant heat. This radiant heat is really beneficial to the body and takes action deeper in the body than the convection of warm air, for example. This means that infrared heat is the most efficient way to warm your body. Infrared heat also stimulates the production of endorphins in the body. This hormone, also referred to as a natural painkiller, relieves pain in the muscles and joints (such as in the event of a sprain, rheumatism, and arthritis), and removes muscle tension, swelling, and stiffness. The infrared heaters by Alpha Wellness Sensations guarantee safety, sustainability, efficiency, and comfort.

#### Infrared heaters

In an infrared cabin, only 20% of the radiant heat is used for heating the air, while the remaining 80% is directly converted into body heat, partly due to the body's high water content. Usually, an infrared cabin looks just like a traditional wooden sauna cabin. Because the infrared rays directly heat the body, the heaters can also be used outside a cabin. The essential is the radiation and not the heat from the surrounding air. We have different types of heaters in the different infrared spectra, wattages, lengths and shapes, and our specialists will be happy to inform you which heaters are the best choice in a particular setup or project.