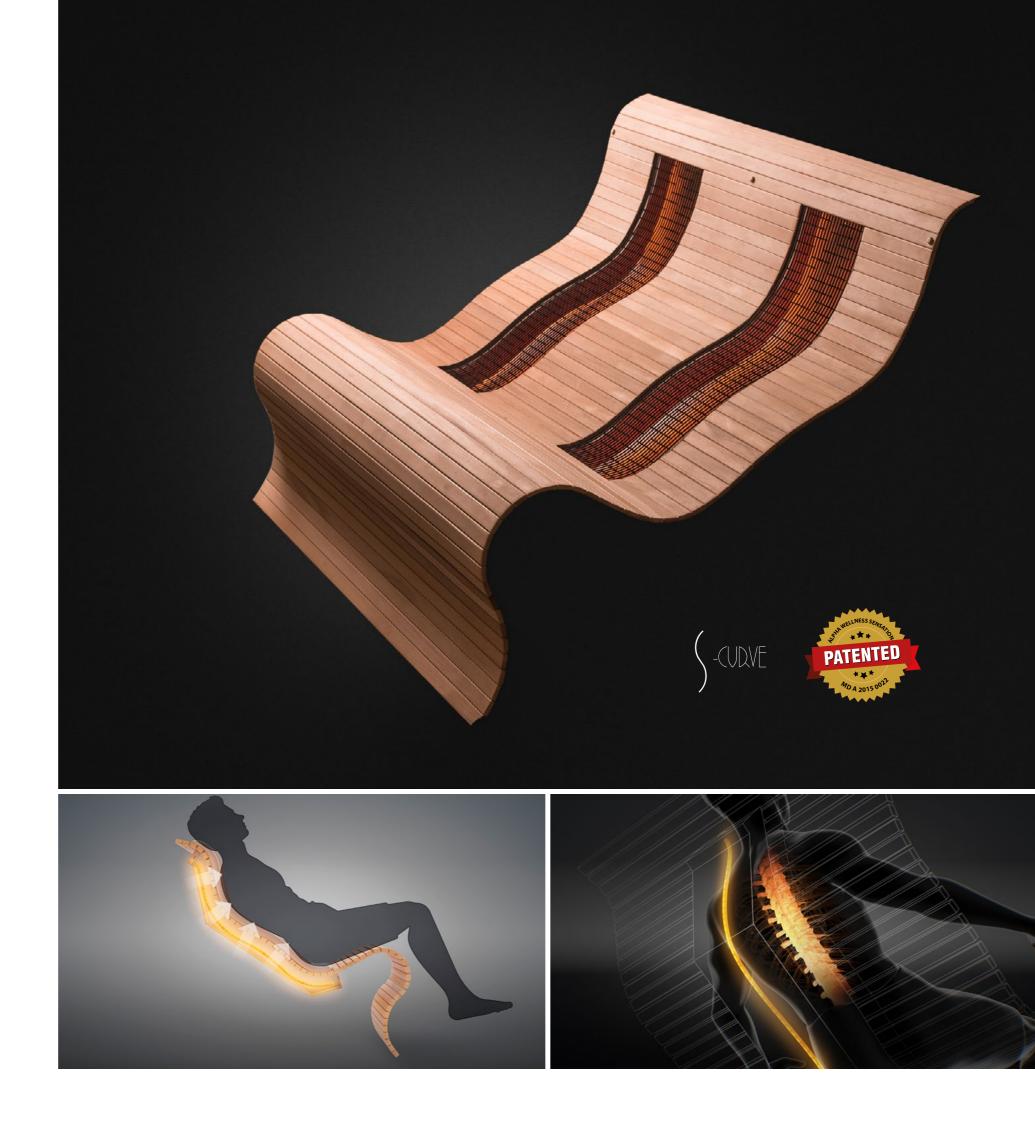

#### **Infrared Lounger**

The infrared lounger from Alpha Wellness Sensations is a perfect combination of selected materials and excellent craftsmanship. The s-curve infrared heater patented by Alpha Wellness Sensations perfectly follows body contours. This means that the infrared radiation is perfectly dosed to the body. The power of each infrared heater can be adjusted for unprecedented comfort. The infrared session promotes circulation, relieves muscle tension, and combats joint pain. This free-standing infrared lounger can be placed, for example, in a wellness complex, a bedroom/living room, or a physiotherapist's waiting room, etc.

#### Direct Heat & Measured Values

Chaleur quartz infrared heaters have a measurement from 3 to 10% IR-A, 20 to 30% IR-B and 60 to 80% IR-C. It depends on the point of measurement, power, and output given by the control panel. With this knowledge, it is impossible to assign any fixed value to infrared heaters. Chaleur quartz infrared heaters are specially designed in collaboration with the Seibersdorf research centre in Austria to ensure the correct and safe ratio between IR-A, IR-B, and IR-C. By virtue of this, we are able to ensure, in combination with the correct power control, optimal and safe penetration depths.

#### **Patented Full Spectrum Infrared Heater**

Type: Ergonomically-shaped Full-spectrum infrared heater

Capacity: 600 Watt

Patent no: MD A 2015 0022 Warm-up time: Few seconds Purpose: Relaxation seats

Shape: S-curve