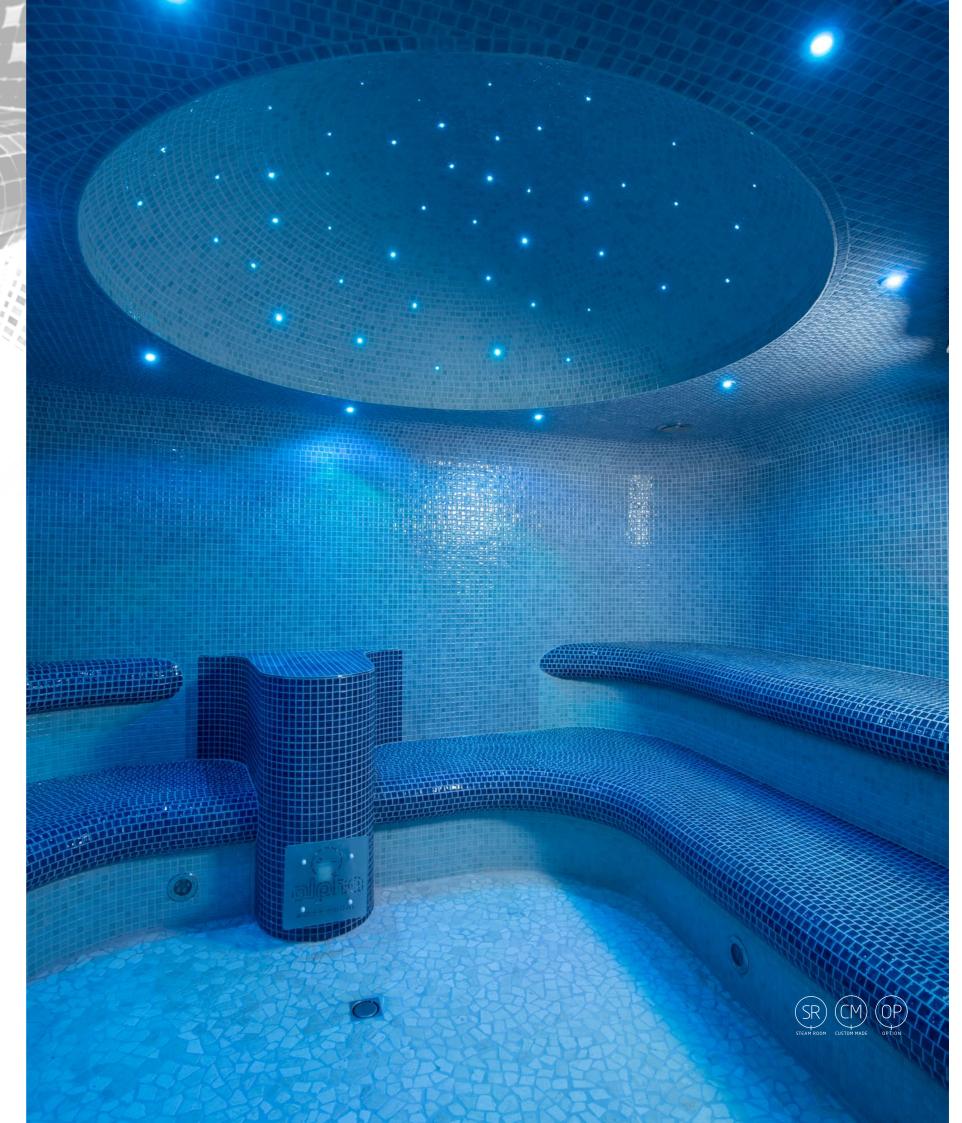

# Steam Room

The modern steam bath is unique in that it reaches 100% relative humidity—which gives it the element of steam/fog. It serves both a cleansing and social purpose. The aim of the ritual is to remove mucus and bacteria in the respiratory system, stimulate blood circulation and, in doing so, relax the muscles. A visit to the steam bath is a treat for all the senses and focuses on the healing powers of heat, the pure pleasure of water, plus purification and relaxation. Alpha Wellness Sensations is your perfect partner in choosing the right steam bath!