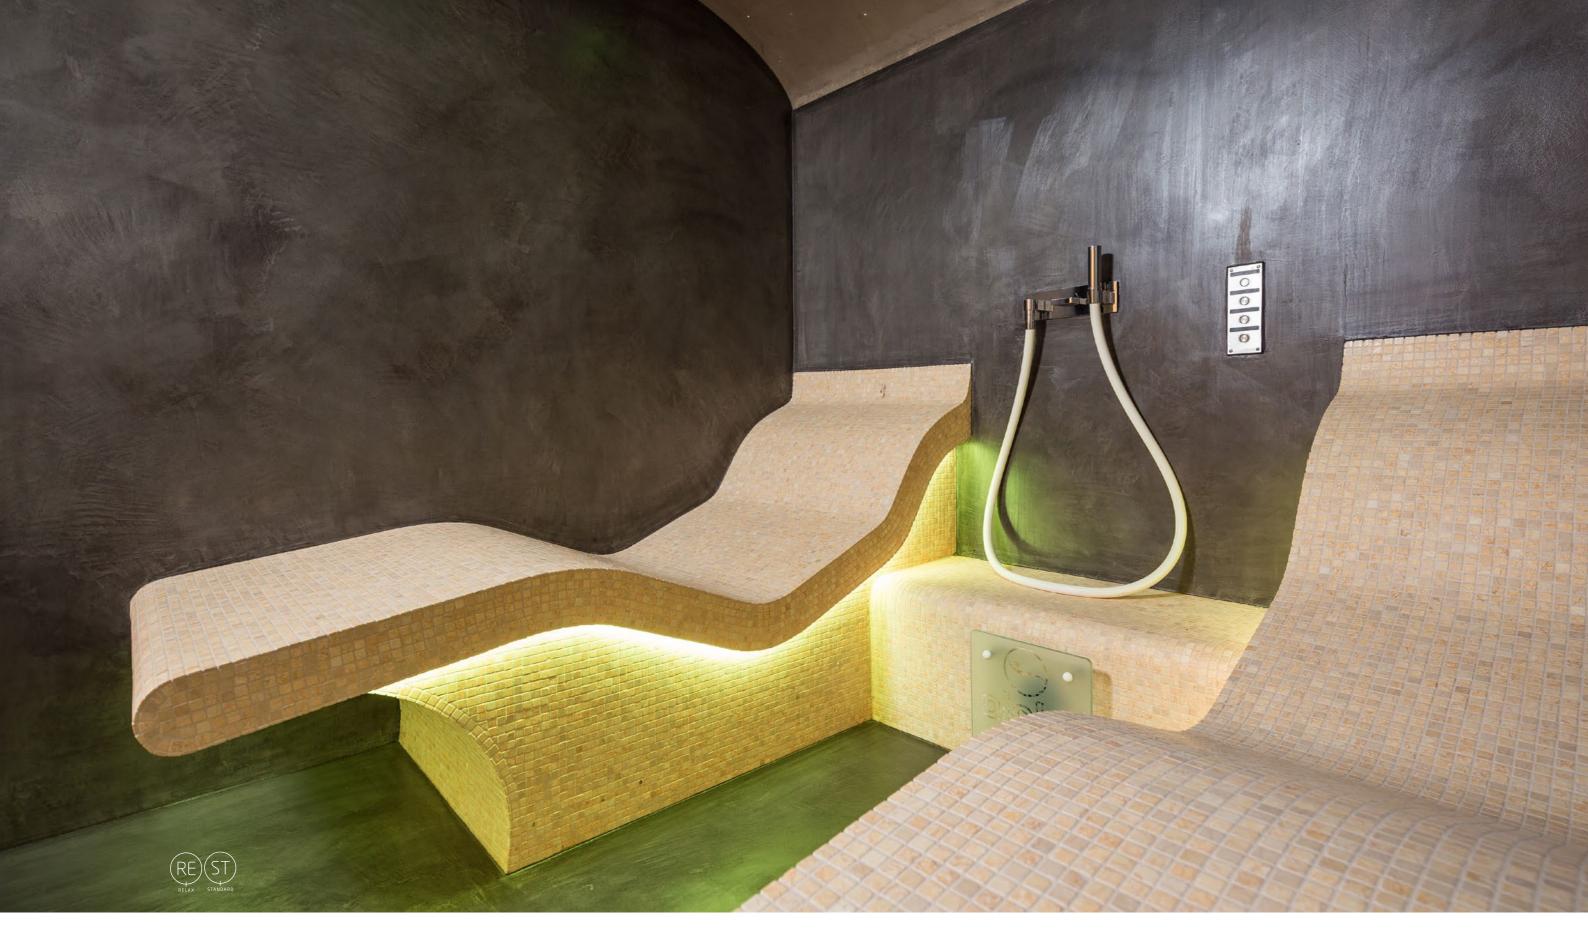

# **Lounge Benches**

# Heated relax benches

Total relaxation. There is no better way to describe the feeling that comes over you when you lie down on these heated benches. The design follows the contours of the human body, which makes them very comfortable for lying down on. They can be covered with mosaic tiles in every possible colour. This makes it possible to adapt these heated benches to the right look and feel in a wellness complex.