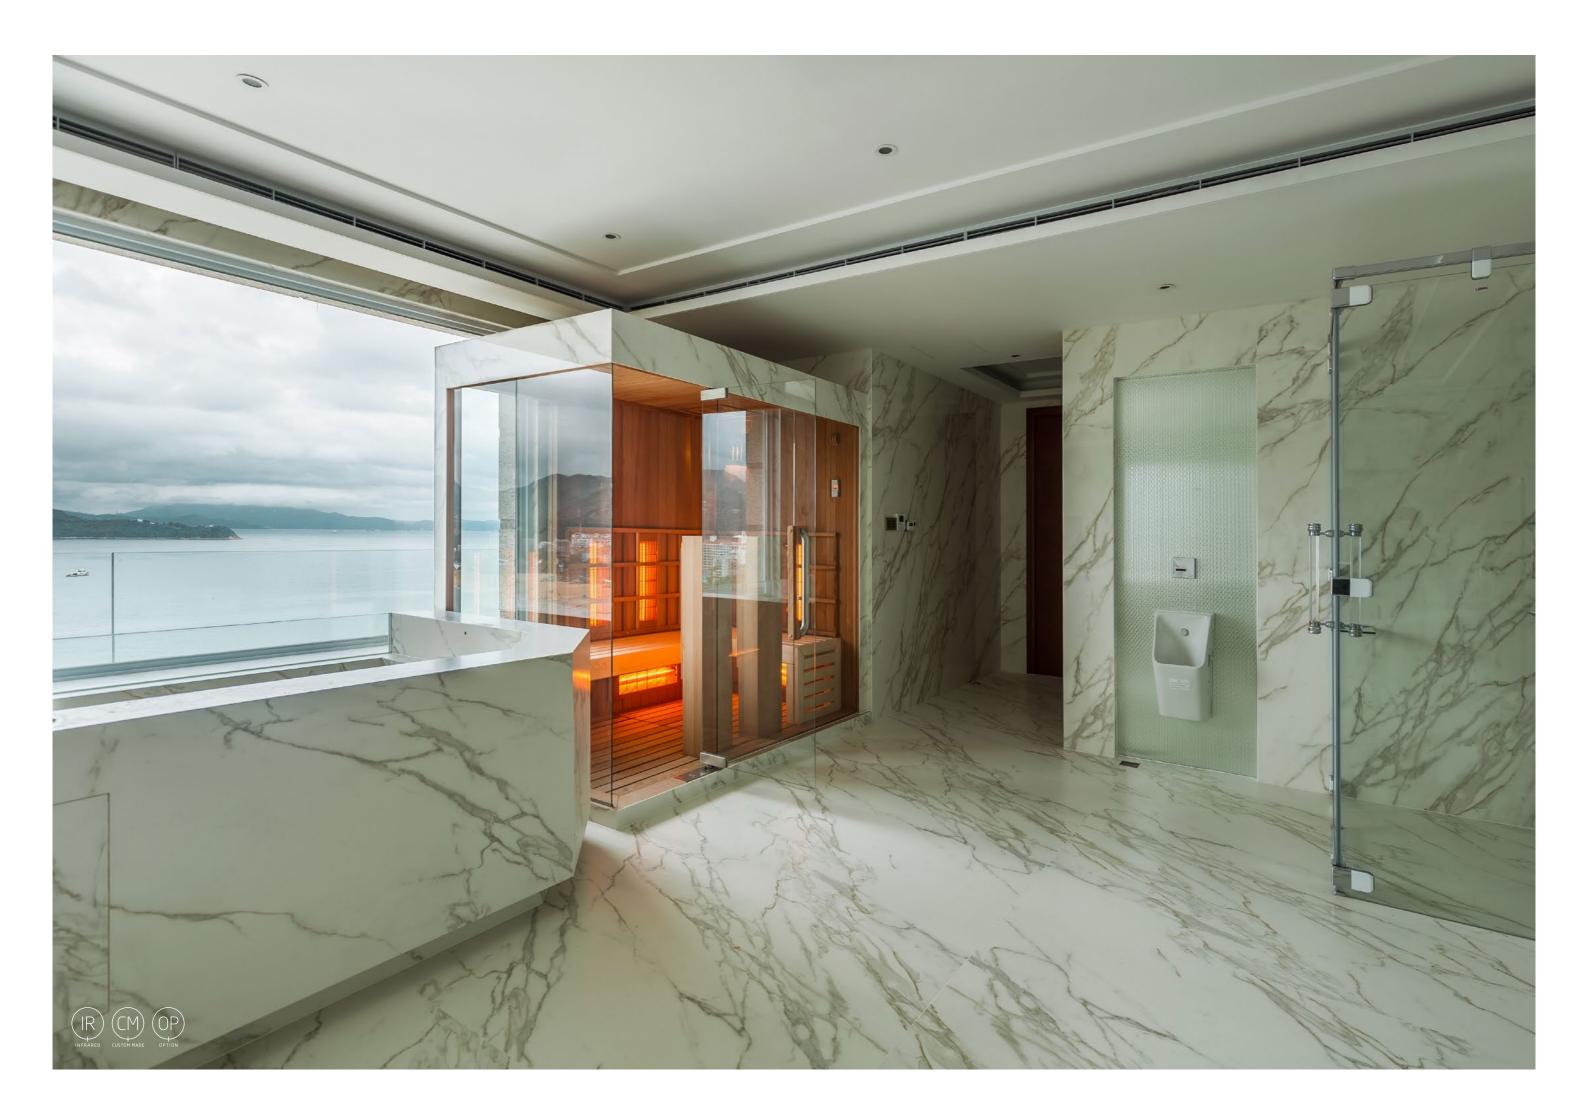

### Infrared with a view!

This private sauna in Shenzhen, China, is a Chaleur infrared cabin equipped with no fewer than 9 quartz heaters. 5 back heaters: 2 are placed under the bench to warm the feet and legs, 2 against the base so that there is sufficient radiation along it.

The Chaleur cabin is built on a base of white-grey flamed marble and the contours are finished in the same material. Therefore, the infrared sauna fits in nicely with the rest of the bathroom. On the inside, the walls are made of cedar wood. In order to enjoy the beautiful view of Shenzhen Bay from the sauna, the side wall and part of the back wall are built from glass.

A light fixture provides indirect mood lighting. The benches made from soft African wood are completely open at the bottom; this promotes hygiene, as it makes the floor easier to maintain. In this way, the foot heaters are also used to their best advantage.