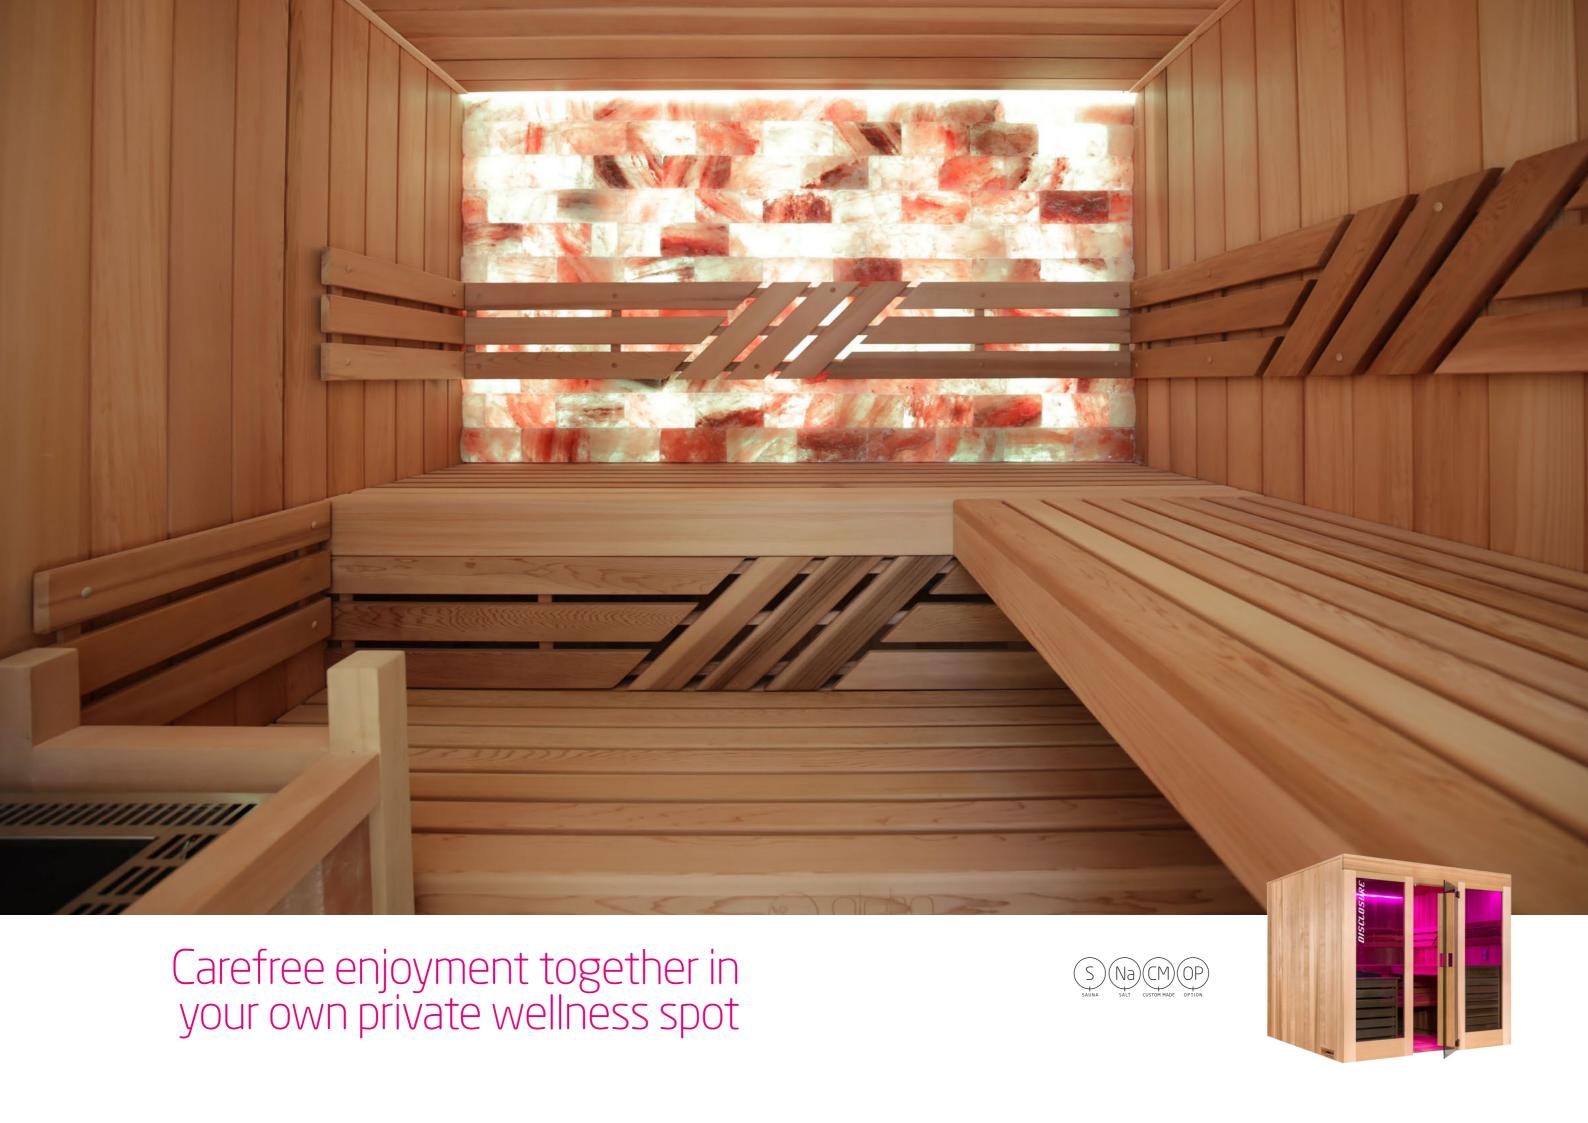

### Salt stones

In most of our cabins, a wall can be built in salt stone. This creates a different climate and gives the cabin a distinctive look and feel. The Himalayan salt stones are available in different versions and sizes:

- smooth bricks
- rough bricks
- rough rocks
- irregular slates
- \*\*\* Salt walls can only be placed in dry rooms.