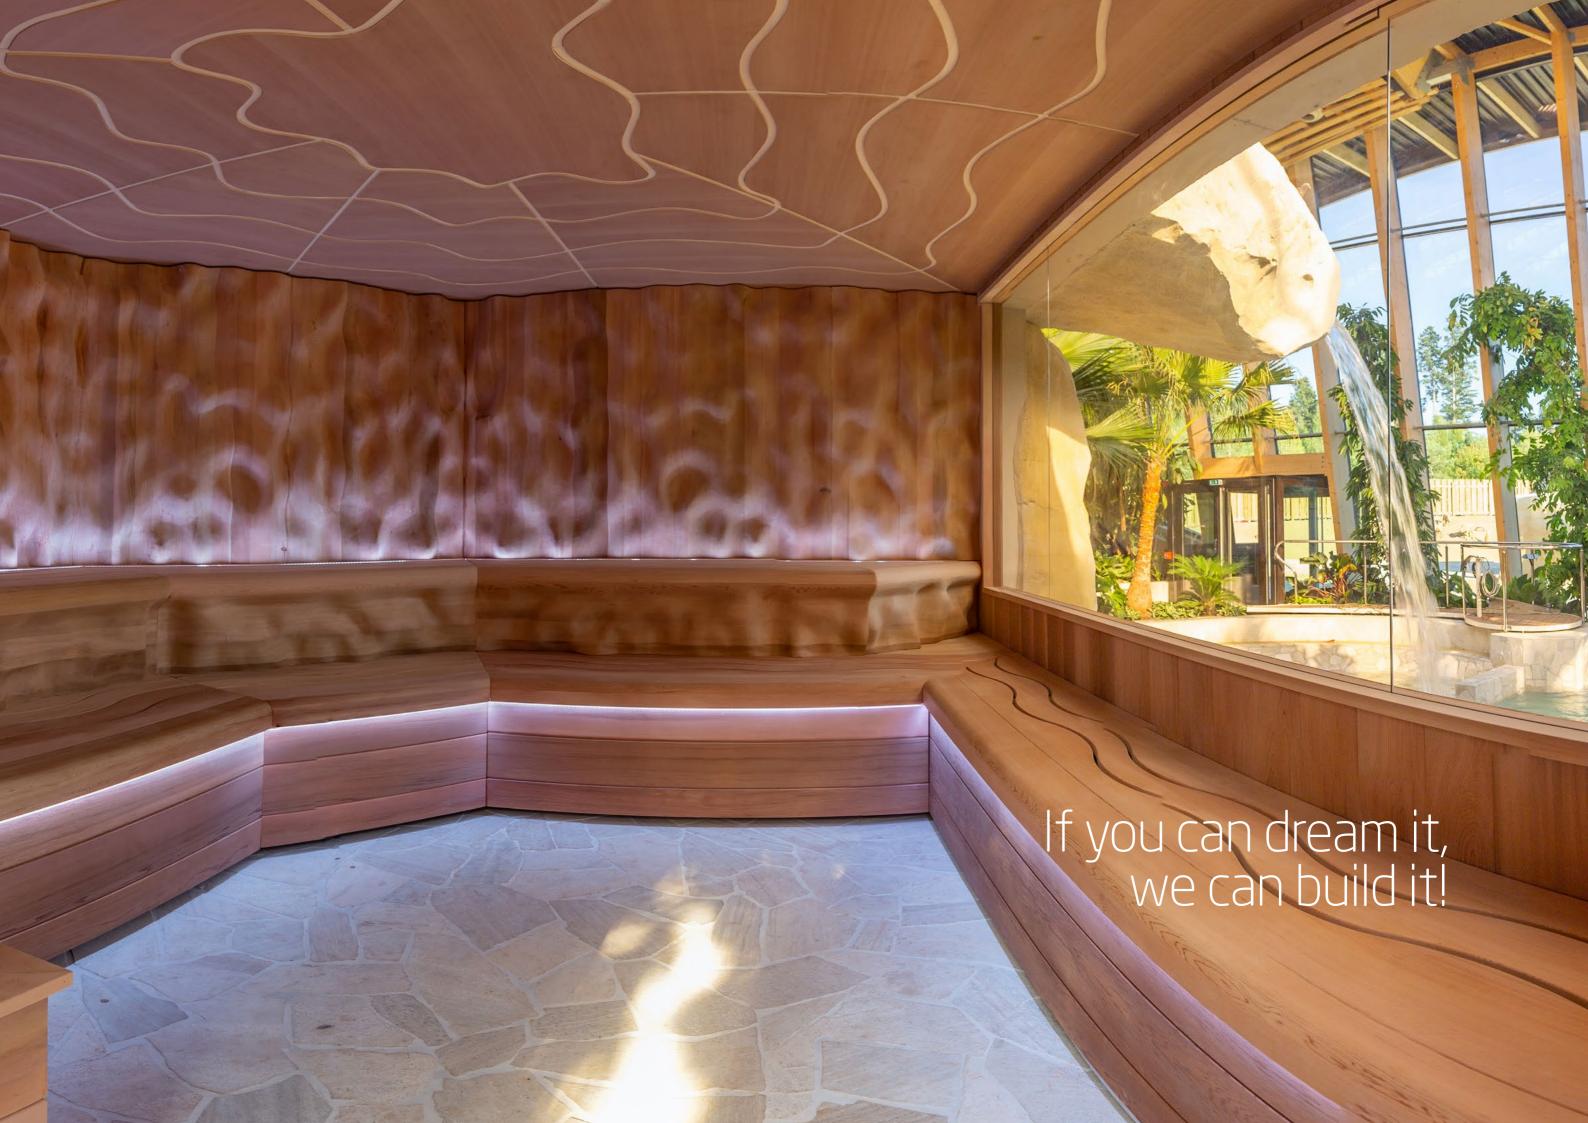

### **Outside wellness**

The outdoor wellness feeling is very different from the feeling experienced indoors. Outside there is always something happening. What could be nicer than sitting in a sauna or infrared cabin with a view of a setting or even possibly a rising sun? Croaking frogs and chirping birds lull you into a restful state, far away from everyday stress. A view of a natural environment therefore plays a major role in an outdoor sauna or

infrared cabin. Nature and the outdoors have an extra positive effect on people's well-being. For those who want a sauna in a location where electricity is not readily available, we have some solutions. How about an authentic sauna that you need to stoke with wood which is a soothing ritual inside itself? Cosy and very special in terms of atmosphere. In addition, there are possibilities to install a complete wellness facility in your pool house. A mix of sauna, infrared, steam bath and a multi-sensory shower turn your garden into a wellness paradise where it is wonderful to spend time. Away from all the stress, all the traffic jams and, therefore like a holiday as soon as you get home. Would you prefer a modern or classic look? Integrated into a building or detached? An outer covering in the most diverse materials... If you can dream it, we can build it!