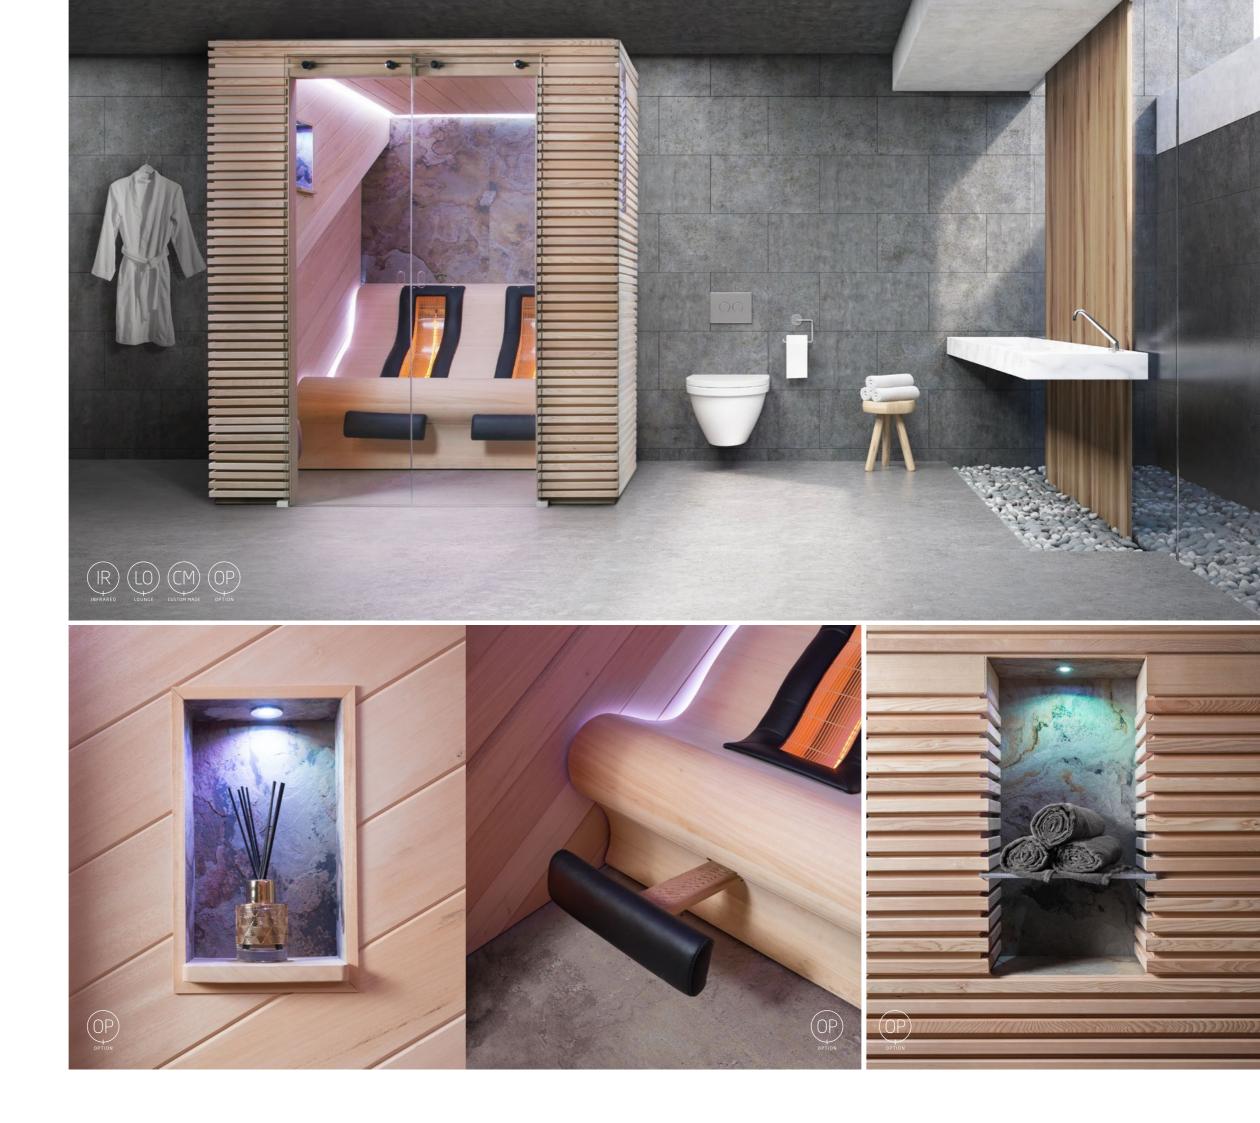

#### **Chaleur Lounge**

Our Chaleur Lounge infrared saunas give you a feeling of warmth and luxury thanks to their high-quality equipment, design, and finishing materials. We make them in all desired dimensions and different types of interior and exterior finish: Scandinavian pinewood, Canadian red cedar, hemlock, aspen, ayous, or a combination of these materials. The front is made from safety glass. This infrared bench is finished with leather upholstery around the back heaters for more seating comfort. It has under-floor heating, an ingenious sound system with one speaker controlled by a modern control unit, also optionally, we can add leather headrests, foot stool or movable feet support and heat-resistant reading lamps covered with leather soft. Chaleur Lounge has plenty of good reasons to become the product of the year. In 2017 these infrared cabins won a prestigious Red Dot Design Award and in 2018 the Innovation Wellness Award.

Customize your cabin with extra outstanding quality features