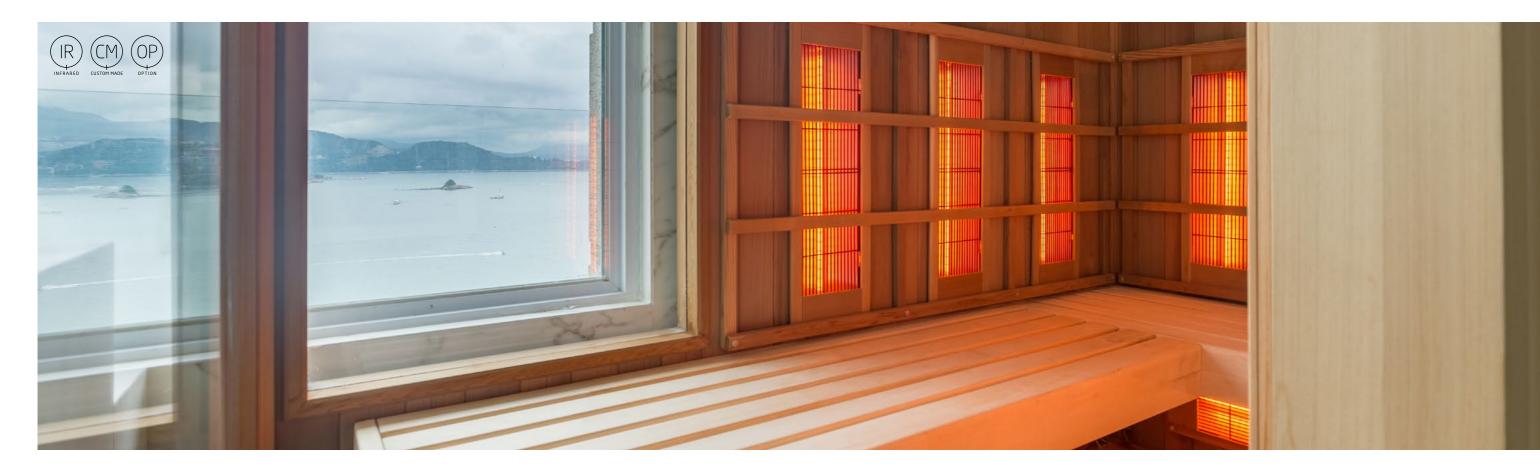

### Infrared with a view!

This private sauna in Shenzhen, China, is a Chaleur infrared cabin equipped with no fewer than 9 quartz heaters. 5 back heaters: 2 are placed under the bench to warm the feet and legs, 2 against the base so that there is sufficient radiation along it.

The Chaleur cabin is built on a base of white-grey flamed marble and the contours are finished in the same material. Therefore, the infrared sauna fits in nicely with the rest of the bathroom. On the inside, the walls are made of cedar wood. In order to enjoy the beautiful view of Shenzhen Bay from the sauna, the side wall and part of the back wall are built from glass.

A light fixture provides indirect mood lighting. The benches made from soft African wood are completely open at the bottom; this promotes hygiene, as it makes the floor easier to maintain. In this way, the foot heaters are also used to their best advantage.