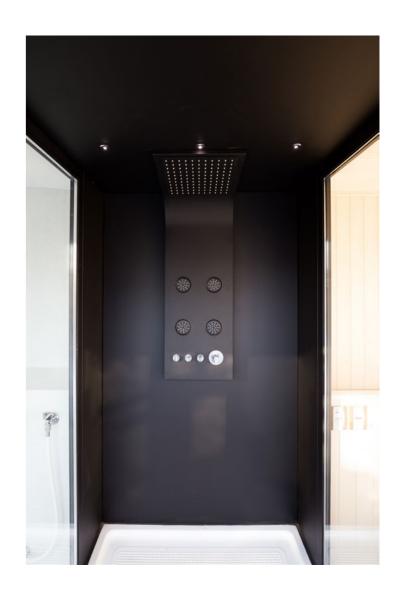

## Experience Shower

How about a shower stall that creates a wonderful aroma, dense cold mist or a tropical downpour with the accompanying sounds of thunder and lightning, supported by appropriate colours that make you dream of exotic places? Would you prefer warm water jets with the sound of singing birds in the background, or the waves of the Atlantic Ocean crashing against the rocks on Tenerife? The choice is yours. Therapy that feels like a holiday!

# After Journey Walk multi-sensory shower

The After journey walk multi-sensory shower is a shower block measuring almost 5 meters long, where several showers follow each other. By integrating different techniques with showers that even include scents in one long shower block where you walk through, you get a very special experience. It is ideal after a sauna visit or infrared session. A nebulizer creates a cold mist effect; there is a shower with two side waterfalls, a tropical rain shower and jets, and aromatherapy along the entire length providing the perfect wellness environment. The front panel is built from safety glass, while the back consists of decorative aluminium panels. The prints are adaptable to the project style and can be chosen in consultation with the interior designer. The floor consists of padauk tiles with a wood effect and the water tanks are made of stainless steel. Six infrared heaters provide a feeling of comfort while passing through the shower block. This unique experience concept was developed by Alpha Wellness Sensations and once again, we have put a new wellness experience on the map.