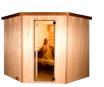

# Three-dimensional Venus sauna

Venus is the Roman goddess of love and the name of a planet. It is immediately clear where we got the inspiration for this sauna. The side walls are made of natural stone and the rear wall of solid cedar wood. It has been hand-worked and sanded to give it a unique three-dimensional effect. The polished rock in the middle is a real eye-catcher and gives you the feeling that you have landed on another planet. The impressive glass rods in the ceiling and the built-in LED strips enhance this cosmic atmosphere. The side walls are made of Glacier natural stone, while the ceiling and benches are made of ayous. The front is built from clear safety glass including a door with stainless steel hinges and a design handle. No fewer than two sauna ovens provide more than sufficient heat capacity. The Venus is specially designed for frequent use and has a special appearance. The wavy back wall in combination with the polished onyx glacier block in the middle and the walls in natural stone give this sauna a very exclusive character