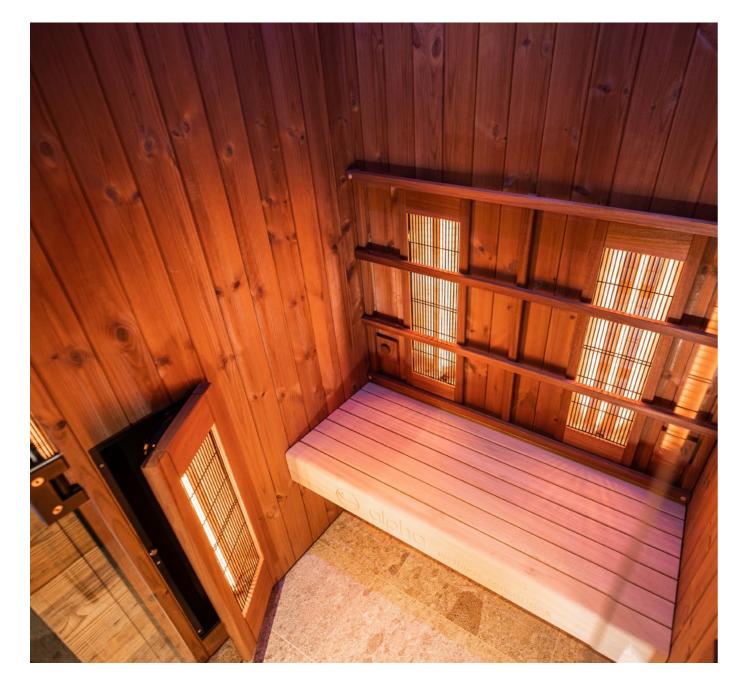

### Chaleur **Series**

The Chaleur series is close to our hearts because it was the first ever model to come off the Alpha Wellness Sensations drawing table. Back then, it was available only in the revolutionary infrared version, which was shaking the foundations of the wellness world at the time. A new and unique concept was born. The Chaleur cabins still lead in terms of quality, and are equipped with the latest technological innovations. For example, for the year 2024, Chaleur-S received a big innovative update. The interior finish of the sauna is standard in Ayous wood, but as an option, you can also choose between hemlock, aspen, cedar, thermo-pine, thermoayous, veneer plates or others, and can be oiled in different colors. This model offers a lot of comfort due to the interesting benches, with rounded nose, cut at 45° and profiles cut at a 30° angle. The control panel has been placed inside the sauna to maximize the comfort. Aside from the Chaleur-S, there is also a Chaleur Steam Bath, Chaleur Bi-O, a Chaleur-IR and a Chaleur-S&IR version available with a choice of finishes for both interior and exterior use. The Chaleur concept serves as the basis for our custom-made products, which are adjusted to your wishes - with virtually unlimited options. You can create a true wellness paradise that will bring you joy and health at home.