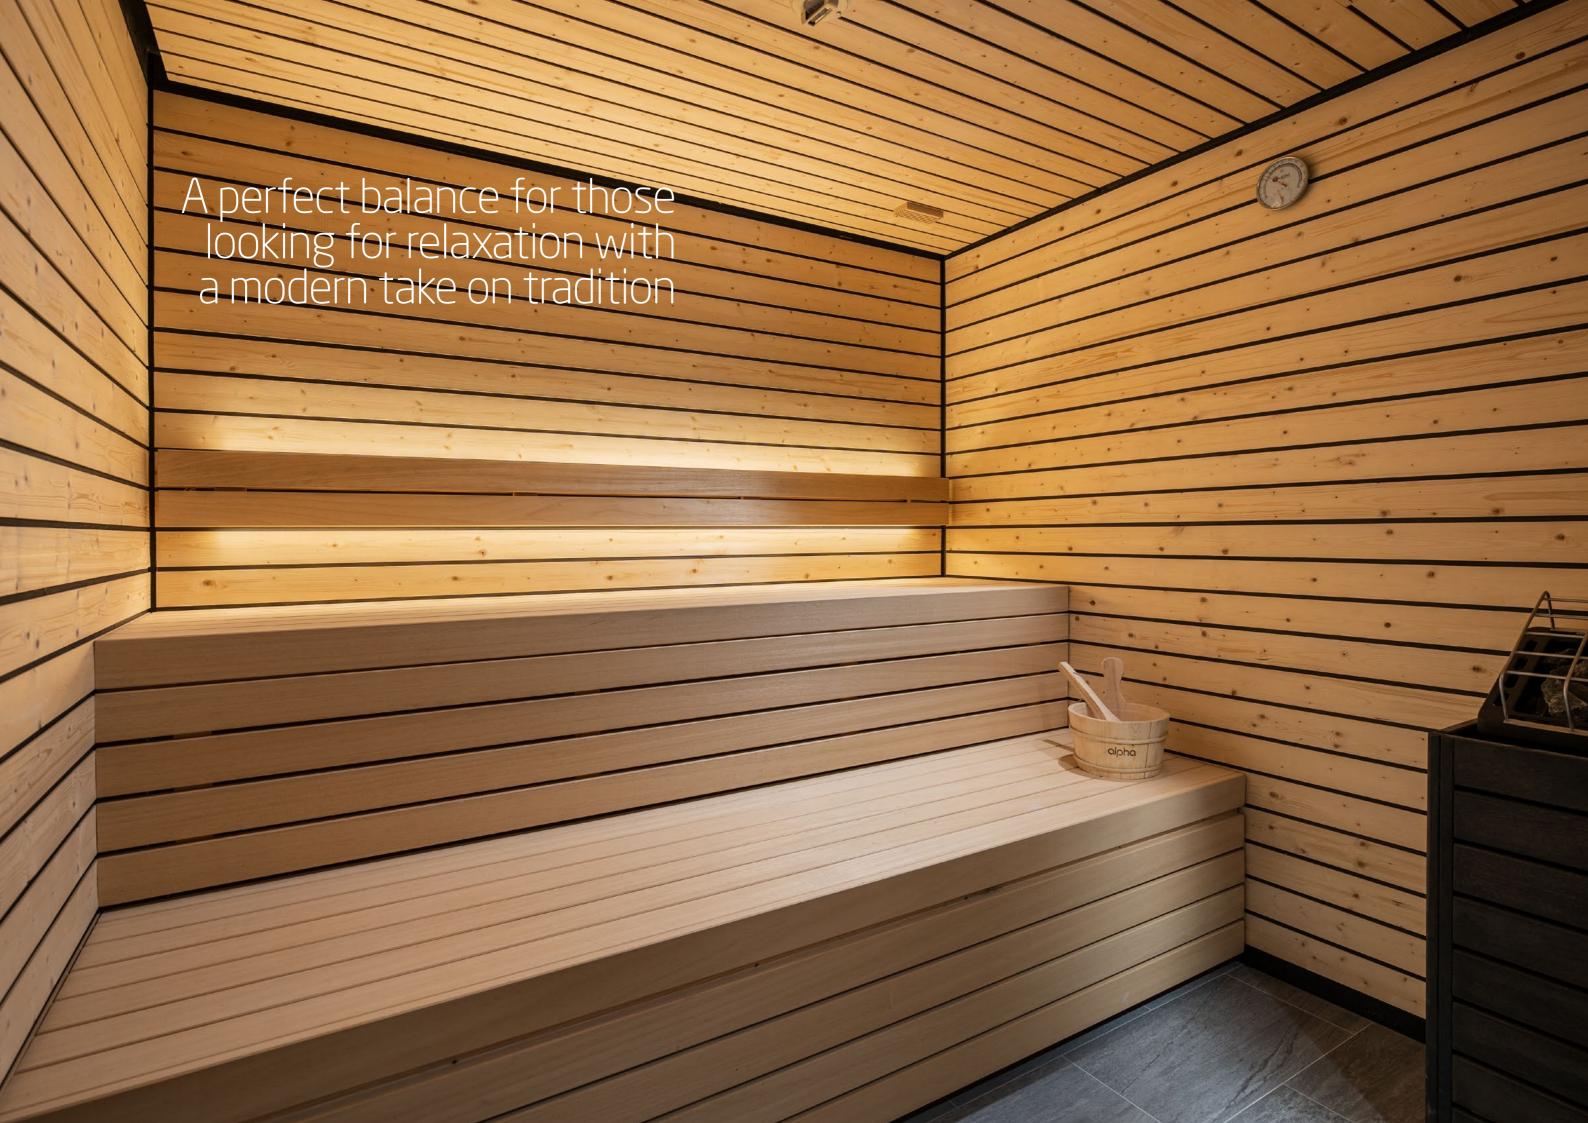

#### **Schruns**

It is perfect for those who like traditional Finnish saunas and simple designs. The many dark and well-grown knots of the delicate Scandinavian pine wood give this softwood its lovely appearance. Scandinavian pine grows near the Arctic Circle, where extreme cold makes growth rates much slower; such conditions have made this wood very tight and have a higher density than faster-growing varieties, so it is perfect for the high temperature of the sauna. Also, a great advantage of this wood is its fragrant scent which has a calming effect and encourages us to slow down. The rustic wood is perfectly balanced with the elegant LED light behind the backrest and the black oven protection grid. The perfect balance between tradition and modernity.