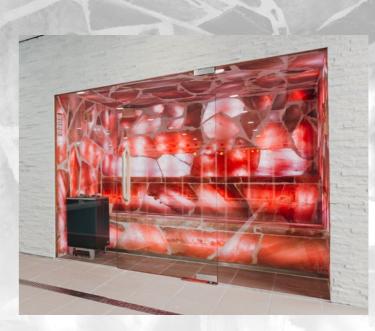

# Three-dimensional Venus sauna

Venus is the Roman goddess of love and the name of a planet. It is immediately clear where we got the inspiration for this sauna. The side walls are made of natural stone and the rear wall of solid cedar wood. It has been hand-worked and sanded to give it a unique three-dimensional effect. The polished rock in the middle is a real eye-catcher and gives you the feeling that you have landed on another planet. The impressive glass rods in the ceiling and the built-in LED strips enhance this cosmic atmosphere. The side walls are made of Glacier natural stone, while the ceiling and benches are made of ayous. The front is built from clear safety glass including a door with stainless steel hinges and a design handle. No fewer than two sauna ovens provide more than sufficient heat capacity. The Venus is specially designed for frequent use and has a special appearance. The wavy back wall in combination with the polished onyx glacier block in the middle and the walls in natural stone give this sauna a very exclusive character