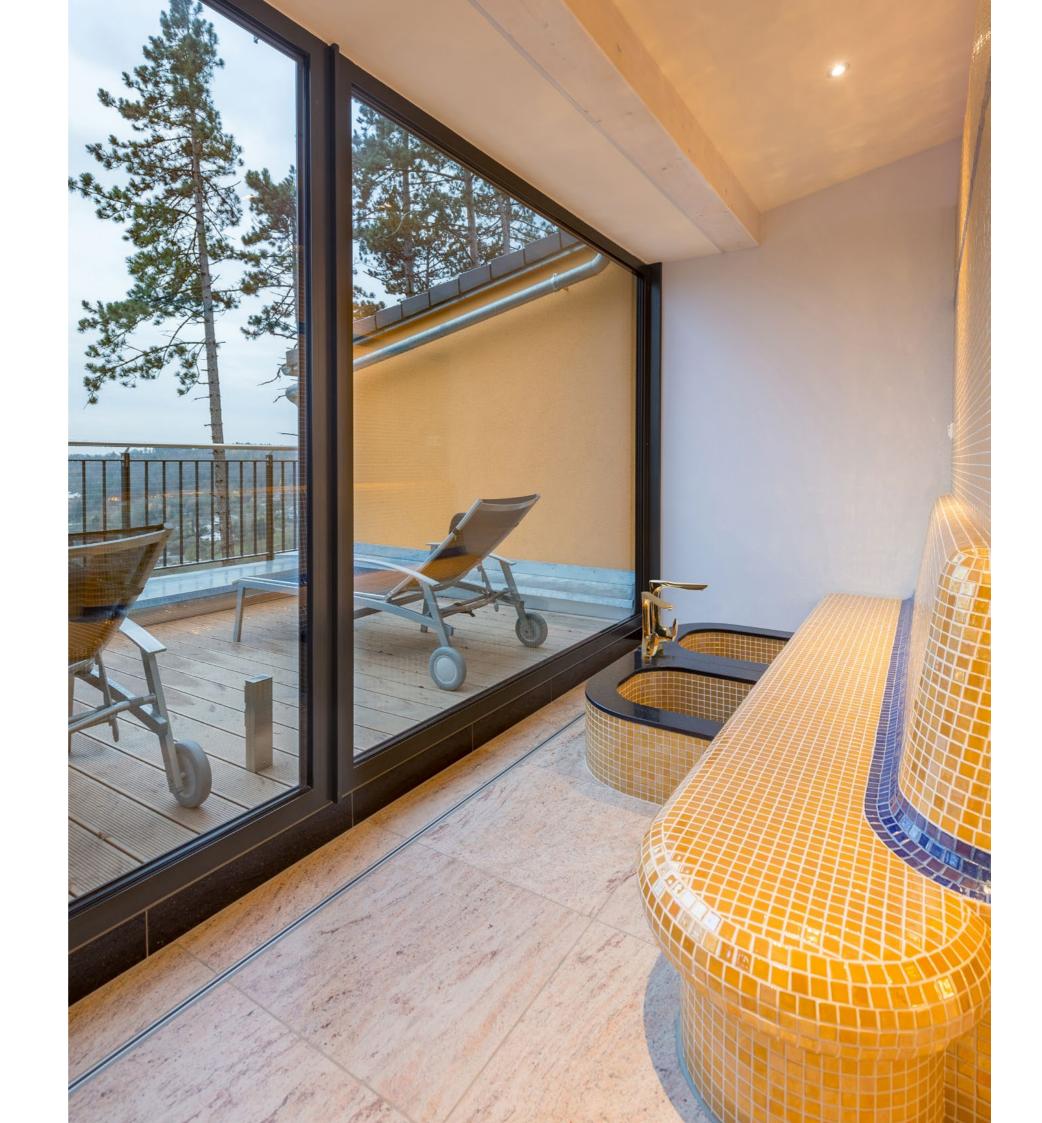

# Luxury

A modern rectangular outdoor sauna with a glass front and side walls bring a charming view from outside into your sauna. The two-level luxury benches are lit at the bottom with LED lighting that slips through the wooden profiles. The interior can be finished in cedar, hemlock, or ayous, depending on the desired result. The large sauna heater is a necessity due to the large sections of glass. A triumph among saunas, Luxury-S offers enrichment and a quiet place in your garden.

## NOA Outdoor Living

NOA outdoor living is a partnership between 31 strong outdoor brands that complement and enhance one another — and we're extremely proud to be part of it. From October 20th, 2022, you'll be able to find our saunas, infrared cabins, and steam rooms at the NOA outdoor experience centre: a total experience centre in Kruisem (BE) that is all about highend outdoor living.

No individual products, but entire scenarios and stylish compositions for a wide variety of gardens. Everything is thought out to the smallest detail! From the large garden with swimming pool to the walled city garden; from the balcony to the penthouse. Each scene in this "total experience park" is designed in such a way that you can discover much more in it than just the sum of brands brought together. Here you can experience design and high-end outdoor living like nowhere else. With room for suggestions from artists and designers, NOA opens its eyes to unusual ideas that bring outdoor living to an unprecedented level. The facilities at NOA are conceived for networking, events and meetings. It's Eden for professionals who yearn for a dynamic yet revitalizing location to meet, discover and form collaborative partnerships.