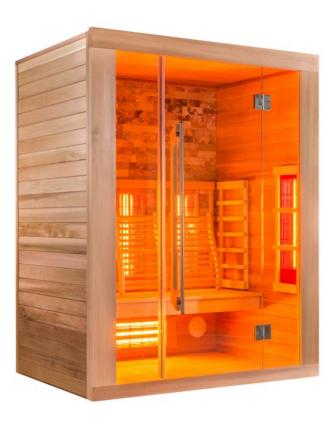

A sauna that uses infrared light to create heat

A wooden cabin that dissipates heat through the oven, operates between 70 ° C and 105 ° C

Enclosed spaces heated by steam

Can be used as a dry sauna or as a bio sauna with higher humidity combined with lower temperatures

Combination of a traditional sauna with infrared heaters which can be used together or separately

Combination of a bio sauna with infrared heaters which can be used together or separately

Cooling down modules and equipment

Experience showers, foot spas and plunge pools

Cabin specially designed for outdoor use

Salt stones integrated into the cabin, sometimes in combination with a salt vaporizer

Product meant for relaxation

Cabin available in a lounge configuration, which means that standard benches could be replaced with lounge one

Standard cabin, stock item

Customized, sometimes based on a standard model

Options which can be ordered with a standard model