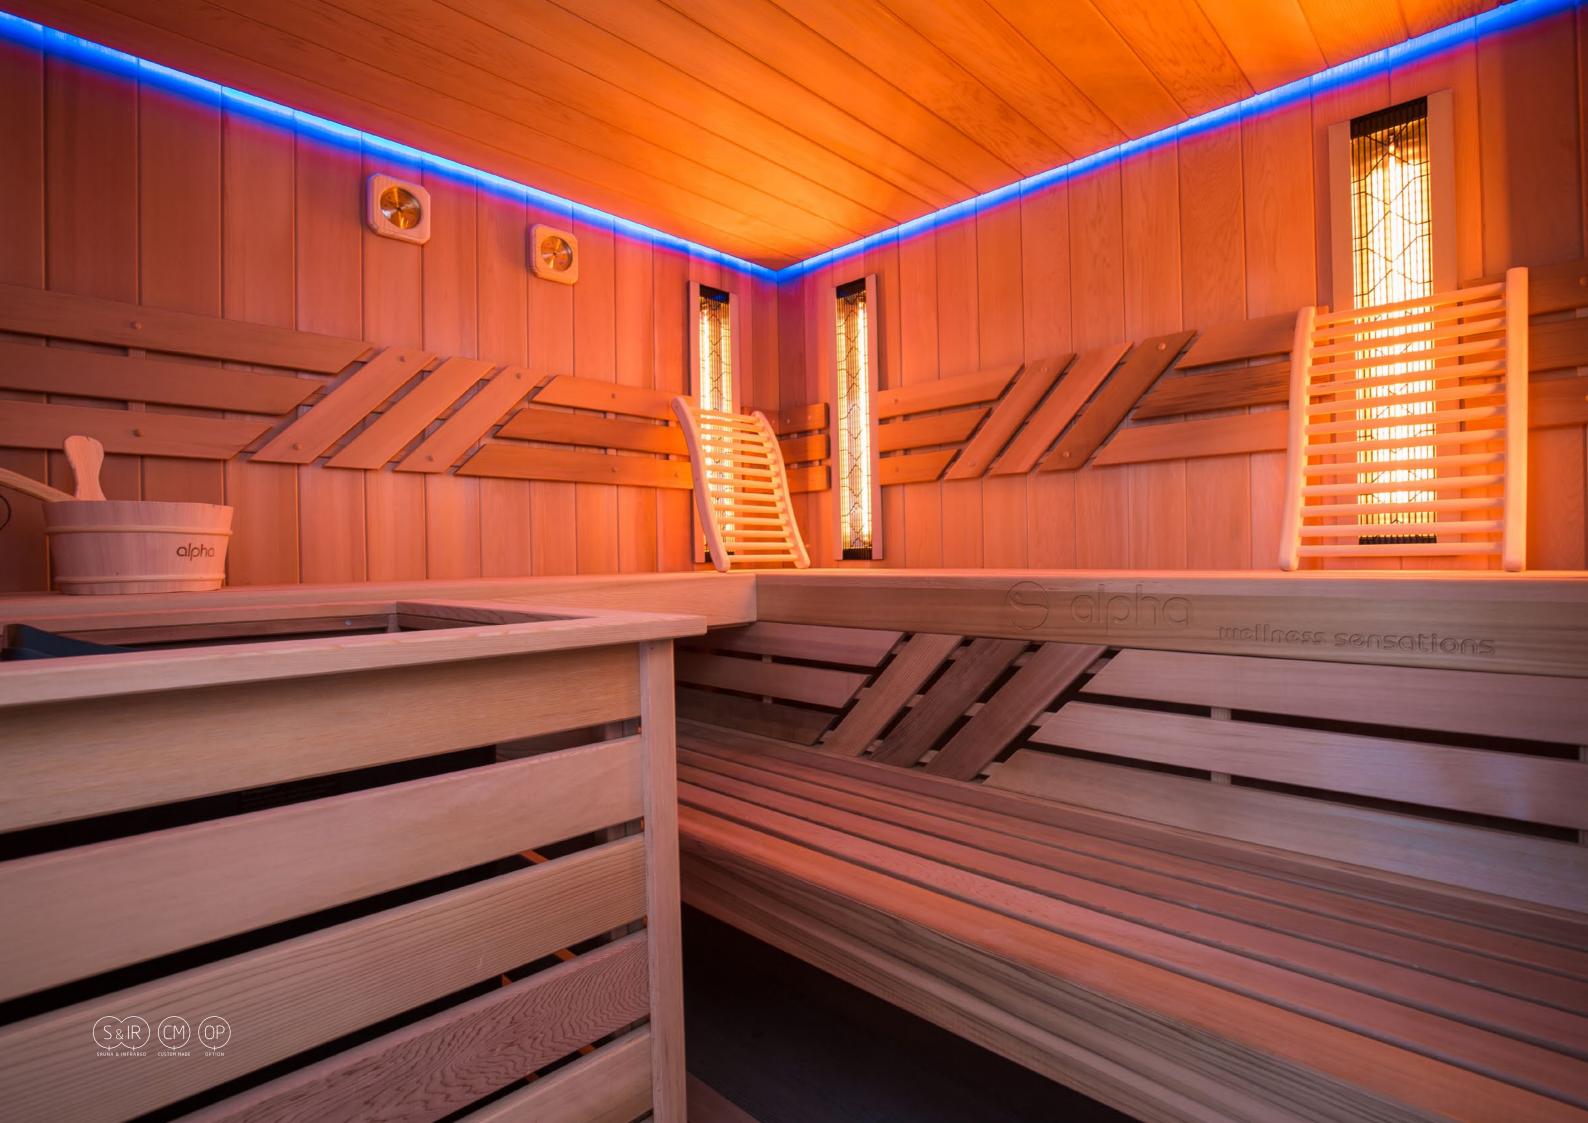

#### **Schruns**

It is perfect for those who like traditional Finnish saunas and simple designs. The many dark and well-grown knots of the delicate Scandinavian pine wood give this softwood its lovely appearance. Scandinavian pine grows near the Arctic Circle, where extreme cold makes growth rates much slower; such conditions have made this wood very tight and have a higher density than faster-growing varieties, so it is perfect for the high temperature of the sauna. Also, a great advantage of this wood is its fragrant scent which has a calming effect and encourages us to slow down. The rustic wood is perfectly balanced with the elegant LED light behind the backrest and the black oven protection grid. The perfect balance between tradition and modernity.

#### Helsinki

This sauna is perfectly suitable for up to 4 persons. The inside and outside finish is made of Thermo pine- dimensionally stable and resists decaying. Thermo wood has a hard and smooth surface which is generally preferred for enhancing the aesthetics of a structure. But it is not the only advantage; also, it is durable, clean, ecological, and suitable for high temperatures. The benches, backrest, and oven protection grid are made of ayous wood. This is the premier wood for sauna interiors especially for surfaces that contact the skin, due to its lack of splinters and low resin content. The simple design made this sauna easy and efficient to use, with no need for special instructions or support. For us, your comfort and safety are in the first place.

#### Lighting technology

With the ability to largely affect the mood of the wellness area, lighting is the most important element to consider when designing such a space. It can transform the room in shape and size, and without big investments, fast and easy, change the ambiance. With its versatility in brightness levels and light colours, our designers continue to turn to LED lighting. Thanks to continuous research in the lighting industry, we have many options for selecting the right lighting for the right atmosphere:

- Glass rods of different lengths;
- LED indirect lighting for salt wall, in the ceiling, for wall;
- LED spots in stainless steel and wooden frame;
- LED strips behind backrests, beneath the benches or in the ceiling.
- LED starry sky with 2, 4 or 6 mm light fittings.
- Different sauna lamps.