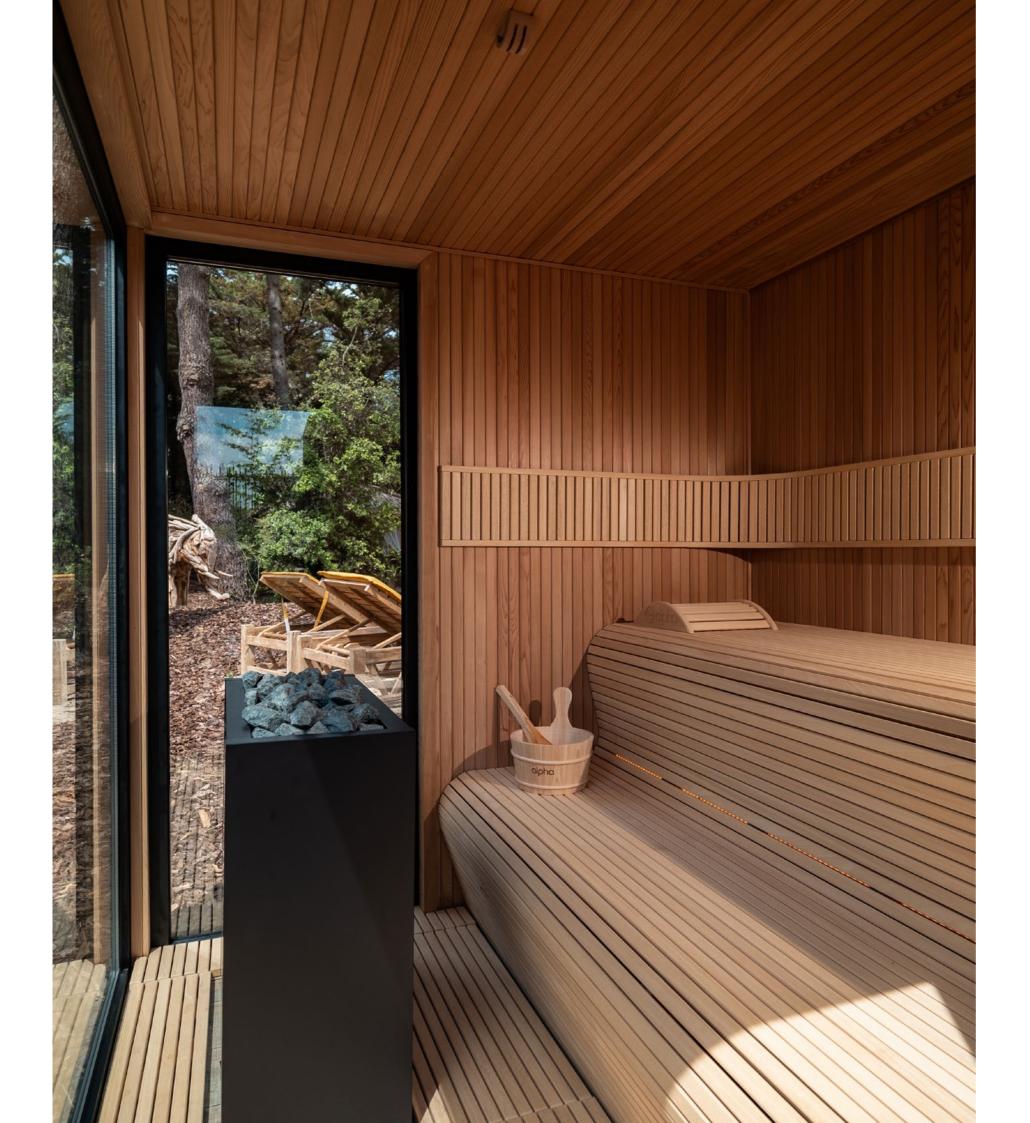

### **Outside wellness**

The outdoor wellness feeling is very different from the feeling experienced indoors. Outside there is always something happening. What could be nicer than sitting in a sauna or infrared cabin with a view of a setting or even possibly a rising sun? Croaking frogs and chirping birds lull you into a restful state, far away from everyday stress. A view of a natural environment therefore plays a major role in an outdoor sauna or

infrared cabin. Nature and the outdoors have an extra positive effect on people's well-being. For those who want a sauna in a location where electricity is not readily available, we have some solutions. How about an authentic sauna that you need to stoke with wood which is a soothing ritual inside itself? Cosy and very special in terms of atmosphere. In addition, there are possibilities to install a complete wellness facility in your pool house. A mix of sauna, infrared, steam bath and a multi-sensory shower turn your garden into a wellness paradise where it is wonderful to spend time. Away from all the stress, all the traffic jams and, therefore like a holiday as soon as you get home. Would you prefer a modern or classic look? Integrated into a building or detached? An outer covering in the most diverse materials... If you can dream it, we can build it!