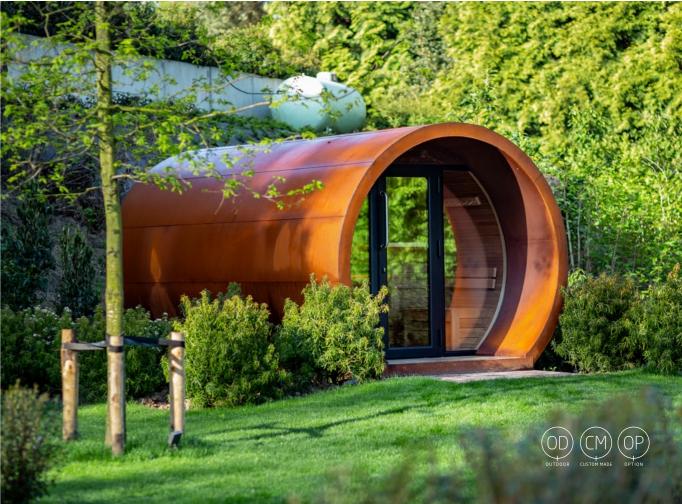

# **Eclipse Series**

The cylinder-shaped Eclipse is without a doubt the most enchanting outdoor cabin with diameters of 250cm up to 360cm. It is available as a sauna, steam room, and infrared sauna that can be completed with relaxation and changing rooms available as optional extras. The round design looks great on a patio, in your garden, or even in a mountain hut. Different Eclipse configurations can be combined to create a veritable wellness village in the minimum of time. The Eclipse is built around a fully insulated metal structure. The outer is finished in EPDM and heather matting, but optionally can be plastered or covered with corten steel. The inside of the Eclipse-S comes with profiles in hemlock, cedar, or aspen, with Chaleur or wave-shaped benches made from ayous wood. The rear wall is fully covered in Himalayan salt stones. The glass front and LED lighting beneath the back support give this sauna a touch of romance. A wood-fired heater in the Eclipse-S ensures a traditional sauna experience, but also it can be replaced with a gas or electric heater. The design not only looks great, but it is also highly functional. Thanks to the round walls, there are no 'dead' corners to be heated, which means that the heat is better distributed and retained, yielding ecological and economic benefits.

Custom-made dressing area - ideal for changing, cooling off, or just socializing.