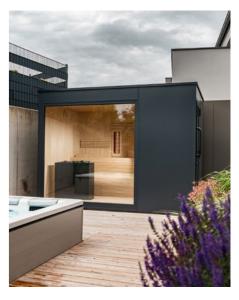

### **Outside wellness**

The outdoor wellness feeling is very different from the feeling experienced indoors. Outside there is always something happening. What could be nicer than sitting in a sauna or infrared cabin with a view of a setting or even possibly a rising sun? Croaking frogs and chirping birds lull you into a restful state, far away from everyday stress. A view of a natural environment therefore plays a major role in an outdoor sauna or

infrared cabin. Nature and the outdoors have an extra positive effect on people's well-being. For those who want a sauna in a location where electricity is not readily available, we have some solutions. How about an authentic sauna that you need to stoke with wood which is a soothing ritual inside itself? Cosy and very special in terms of atmosphere. In addition, there are possibilities to install a complete wellness facility in your pool house. A mix of sauna, infrared, steam bath and a multi-sensory shower turn your garden into a wellness paradise where it is wonderful to spend time. Away from all the stress, all the traffic jams and, therefore like a holiday as soon as you get home. Would you prefer a modern or classic look? Integrated into a building or detached? An outer covering in the most diverse materials... If you can dream it, we can build it!

# Luxury

A modern rectangular outdoor sauna with a glass front and side walls bring a charming view from outside into your sauna. The two-level luxury benches are lit at the bottom with LED lighting that slips through the wooden profiles. The interior can be finished in cedar, hemlock, or ayous, depending on the desired result. The large sauna heater is a necessity due to the large sections of glass. A triumph among saunas, Luxury-S offers enrichment and a quiet place in your garden.