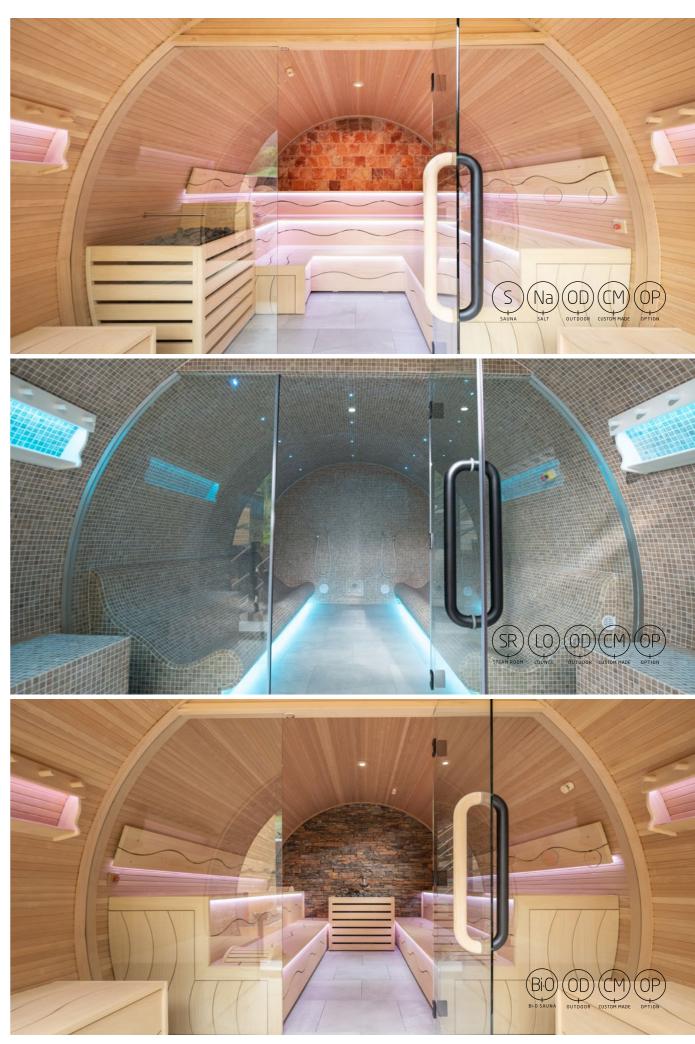

A sauna that uses infrared light to create heat

A wooden cabin that dissipates heat through the oven, operates between 70 ° C and 105 ° C

Enclosed spaces heated by steam

Can be used as a dry sauna or as a bio sauna with higher humidity combined with lower temperatures

Combination of a traditional sauna with infrared heaters which can be used together or separately

Combination of a bio sauna with infrared heaters which can be used together or separately

Cooling down modules and equipment

Experience showers, foot spas and plunge pools

Cabin specially designed for outdoor use

Salt stones integrated into the cabin, sometimes in combination with a salt vaporizer

Product meant for relaxation

Cabin available in a lounge configuration, which means that standard benches could be replaced with lounge one

Standard cabin, stock item

Customized, sometimes based on a standard model

Options which can be ordered with a standard model