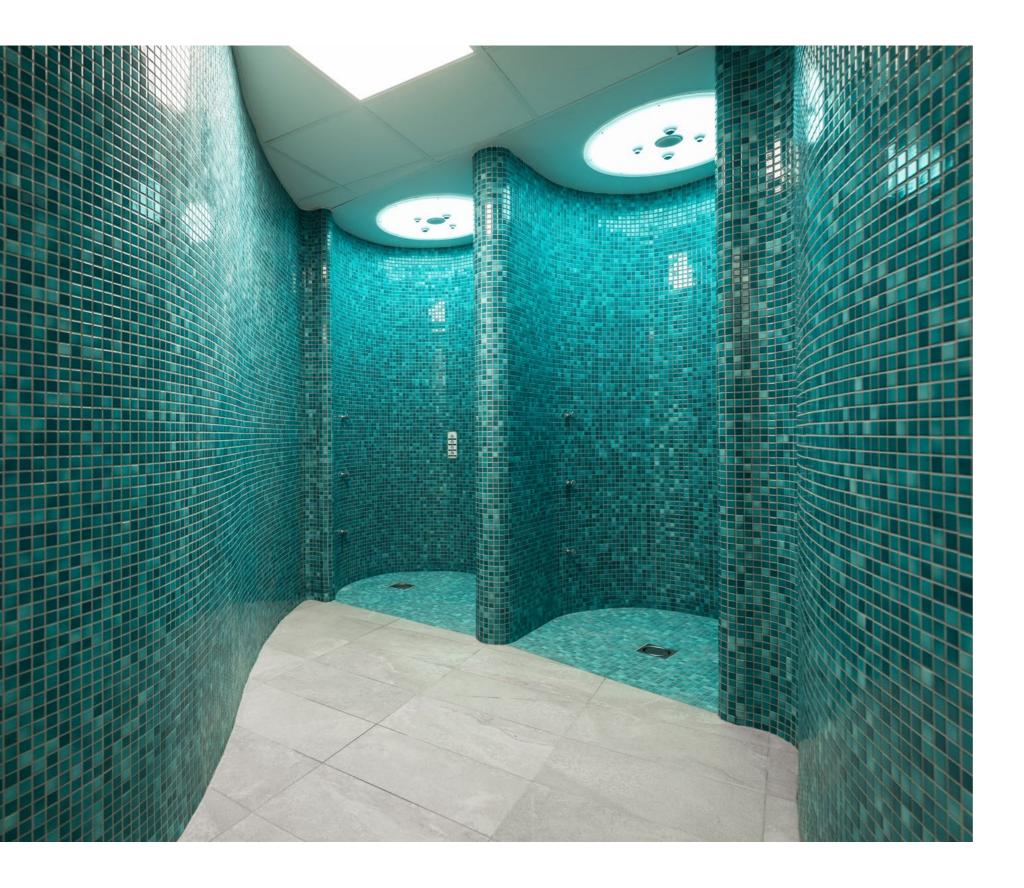

## Experience Shower

How about a shower stall that creates a wonderful aroma, dense cold mist or a tropical downpour with the accompanying sounds of thunder and lightning, supported by appropriate colours that make you dream of exotic places? Would you prefer warm water jets with the sound of singing birds in the background, or the waves of the Atlantic Ocean crashing against the rocks on Tenerife? The choice is yours. Therapy that feels like a holiday!

# After Journey Walk multi-sensory shower

The After journey walk multi-sensory shower is a shower block measuring almost 5 meters long, where several showers follow each other. By integrating different techniques with showers that even include scents in one long shower block where you walk through, you get a very special experience. It is ideal after a sauna visit or infrared session. A nebulizer creates a cold mist effect; there is a shower with two side waterfalls, a tropical rain shower and jets, and aromatherapy along the entire length providing the perfect wellness environment. The front panel is built from safety glass, while the back consists of decorative aluminium panels. The prints are adaptable to the project style and can be chosen in consultation with the interior designer. The floor consists of padauk tiles with a wood effect and the water tanks are made of stainless steel. Six infrared heaters provide a feeling of comfort while passing through the shower block. This unique experience concept was developed by Alpha Wellness Sensations and once again, we have put a new wellness experience on the map.