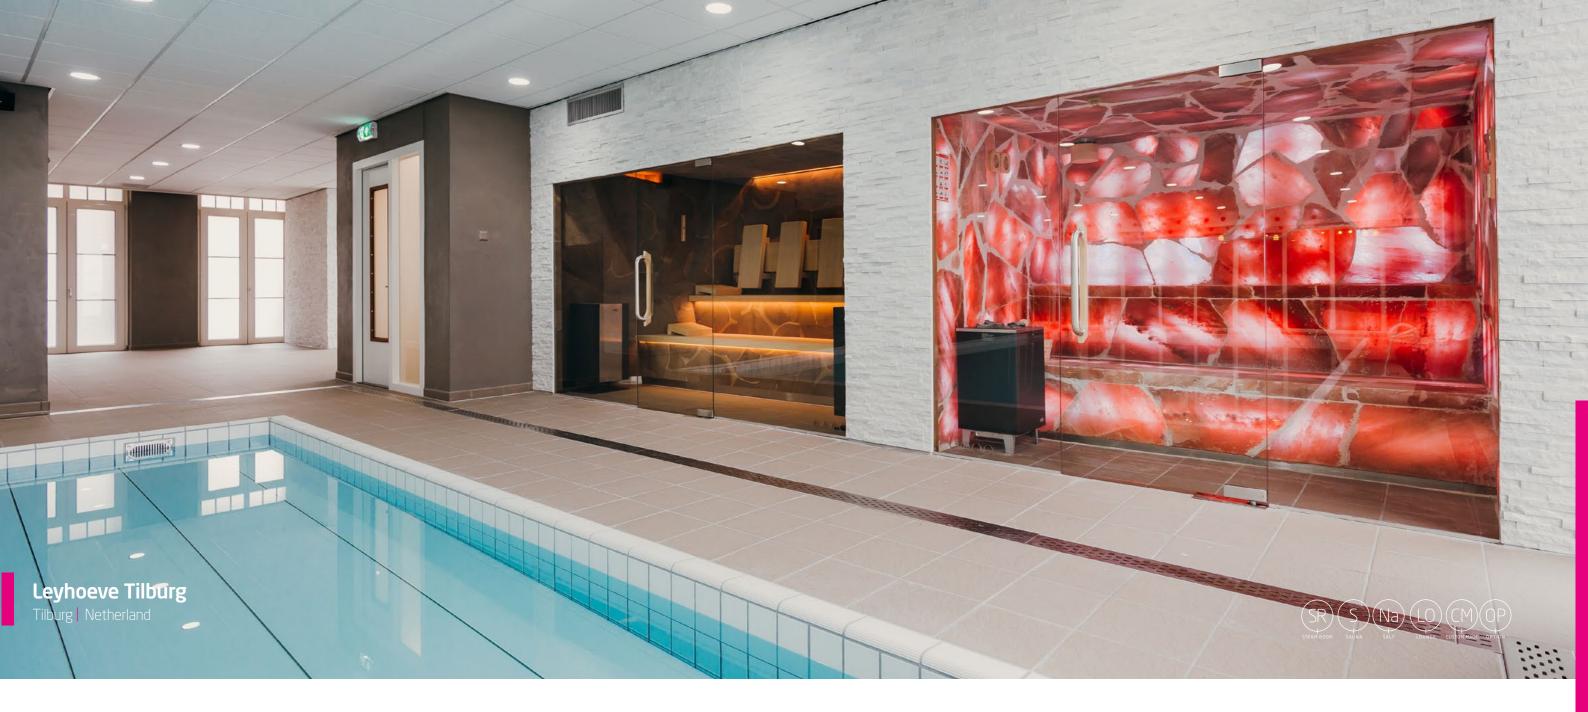

# Project 'Leyhoeve Tilburg' **Enjoying like a 5-star hotel**

Designer and developer Mr. Hendrik Roozen has completed a project in Tilburg that everyone dreams of at some point: growing old happily with your chosen partner. 'Live your life' is the slogan, and nothing is left to chance. Room sizes range from 67 to 200 m, each with a terrace.

The complex includes a great restaurant and even a pizzeria with a wood-fired oven. In a complex of this allure, a swimming pool and wellness area was crucial. Alpha Wellness Sensations worked with the developer and architect, taking recommendations from future residents, to design this wellness project. The result is a state-of-the-art

world of experience with an eye on the detail. The sauna has a luxurious look thanks to the use of beech hardwood. For comfort, adjustable back supports were installed, while indirect LED lighting lends the Finnish sauna just the right atmosphere. For the steam room, Ezarri mosaic Topping Flowers tiling was selected as the Rolls-Royce of mosaic. The aroma pump and a warm and cold water bowl guarantee the perfect user experience. Given its healing properties, a salt stone grotto was essential in this oasis of calm. The salt stones in the walls, which were also used to make the benches, are lit from the back using RGB LEDs. An extra wide 95cm door, which is also used in the other facilities, provides easy access for all the residents of this complex.