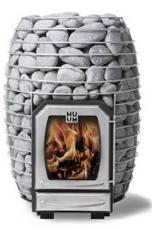

### **Krypton**

This salt cave has been developed for the professional wellness sector, but nevertheless, we have already installed several of these cabins in wellness@home projects. Through the front wall made of safety glass, you can see no less than 4000 kg of raw salt stone covering the walls and the ceiling. More than 100 LEDs are inserted above between the salt stones to form a beautiful starry sky, making every cabin a unique one. Extra wide and reinforced benches in cedar wood make this one of the most exclusive salt caves on the market.