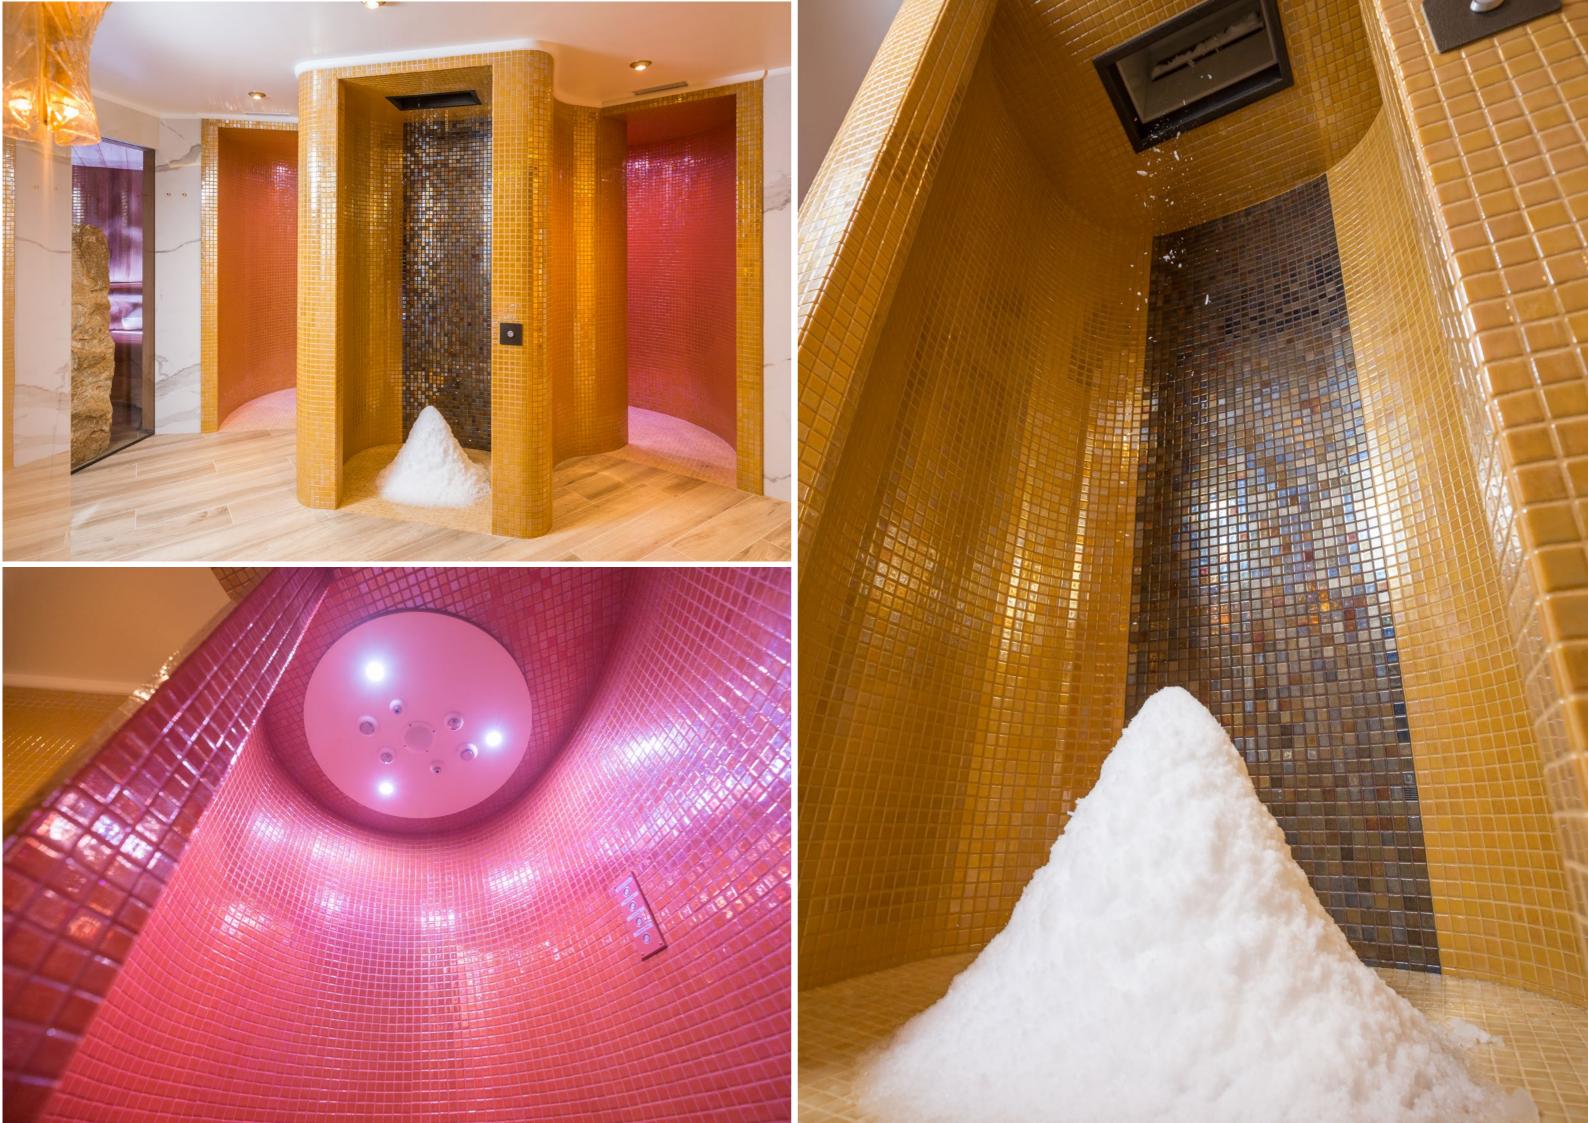

## **Cooling off**

A visit to the sauna or steam bath has a wonderful relaxing and healthy effect on your body. That effect only comes into its own when you allow your body to cool off properly afterward. Alternating sauna heat with cold water promotes blood circulation. Heat and perspiration cause the blood vessels in your body to dilate and with cold treatment they constrict again. Cooling off then stimulates the production of white blood cells, improves blood circulation and helps to build up the immune system. This 'training' of your blood vessels makes a sauna visit as healthy as that! The body can be cooled off in different ways. Common ways include a shower, a foot bath, plunge bath, a cooling bucket or cooling hose, all with cold water. It is sometimes a case of perseverance, but the effects are blissful. If you want even more experience, then the ice cave, the ice fountain and the snow shower are the perfect choice for you.

#### Ice fountain

Skin-friendly ice flakes accumulate in a LED-lit ice fountain. The flakes are the perfect ingredient if you do not want to cool off too quickly. In dim light, this illuminated ice mass brings a soothing aspect to the wellness complex.

#### **Snow shower**

Snowflakes drift down. You imagine yourself in the Alps where in the winter, after a delightful sauna session, this is the most obvious way to cool off. With light therapy and sound we add even more dimensions to it, making this a wonderful wellness moment. We predict that in the coming years, this will become a real trendsetter in the world of exclusive wellness resorts.