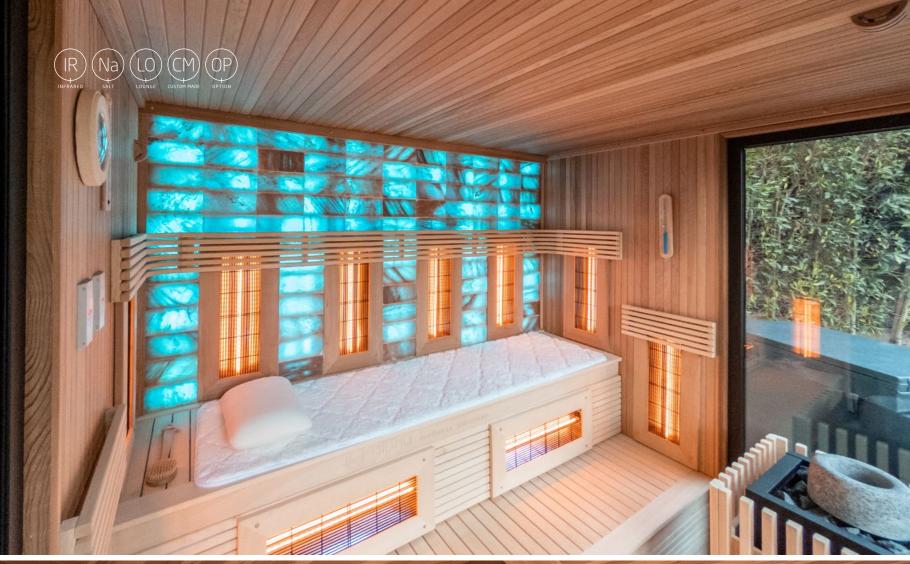

#### Sahara

This compact cabin takes up just 1.5m2 yet it still gives you a feeling of immense sense of space, especially with its two glass walls. On the other hand, this design provides the privacy you need with its cedar wood blinds. No comfort is spared because this is a combination of a sauna and an infrared cabin. This sauna features a dimmable IR heater in the back region in combination with a traditional sauna oven. The aspen wood interior finish with benches at two levels, a salt stone strip with indirect RGB LED lighting and two glass walls fitted in the cedar frame create a complete wellness experience. The cabin is simply connected at 220 volts, 16A, (3.5KW) and so it can be positioned anywhere.