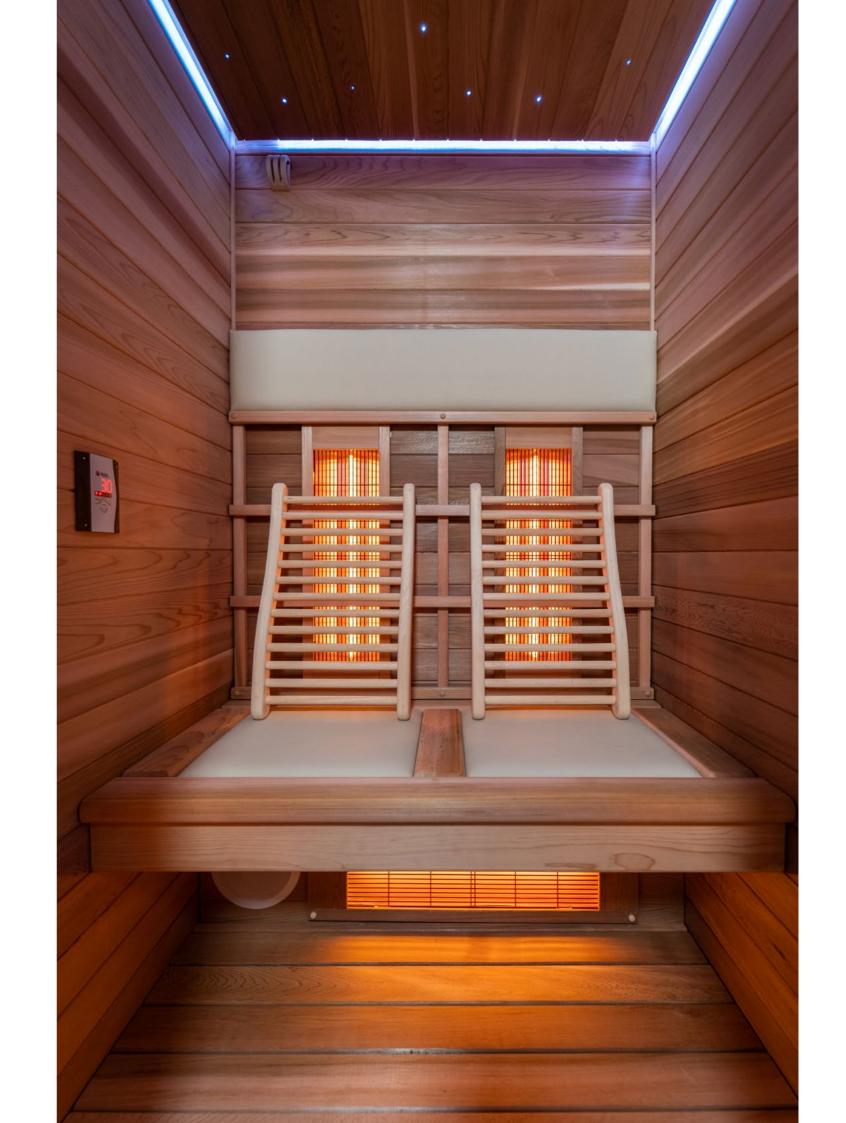

#### **Chaleur Lounge**

Our Chaleur Lounge infrared saunas give you a feeling of warmth and luxury thanks to their high-quality equipment, design, and finishing materials. We make them in all desired dimensions and different types of interior and exterior finish: Scandinavian pinewood, Canadian red cedar, hemlock, aspen, ayous, or a combination of these materials. The front is made from safety glass. This infrared bench is finished with leather upholstery around the back heaters for more seating comfort. It has under-floor heating, an ingenious sound system with one speaker controlled by a modern control unit, also optionally, we can add leather headrests, foot stool or movable feet support and heat-resistant reading lamps covered with leather soft. Chaleur Lounge has plenty of good reasons to become the product of the year. In 2017 these infrared cabins won a prestigious Red Dot Design Award and in 2018 the Innovation Wellness Award.

#### **Infrared Lounger**

The infrared lounger from Alpha Wellness Sensations is a perfect combination of selected materials and excellent craftsmanship. The s-curve infrared heater patented by Alpha Wellness Sensations perfectly follows body contours. This means that the infrared radiation is perfectly dosed to the body. The power of each infrared heater can be adjusted for unprecedented comfort. The infrared session promotes circulation, relieves muscle tension, and combats joint pain. This free-standing infrared lounger can be placed, for example, in a wellness complex, a bedroom/living room, or a physiotherapist's waiting room, etc.

#### **Patented Full Spectrum Infrared Heater**

Type: Ergonomically-shaped Full-spectrum infrared heater

Capacity: 600 Watt

Patent no: MD A 2015 0022 Warm-up time: Few seconds Purpose: Relaxation seats

Shape: S-curve