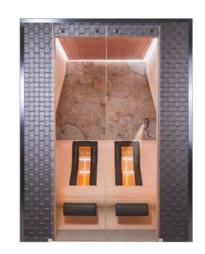

#### **Infrared**

Infrared light is the sun's healthy warmth and is invisible to the naked eye. Its rays go beyond visible light and the colours of the rainbow. Therefore, we can only perceive infrared light in the form of radiant heat. This radiant heat is really beneficial to the body and takes action deeper in the body than the convection of warm air, for example. This means that infrared heat is the most efficient way to warm your body. Infrared heat also stimulates the production of endorphins in the body. This hormone, also referred to as a natural painkiller, relieves pain in the muscles and joints (such as in the event of a sprain, rheumatism, and arthritis), and removes muscle tension, swelling, and stiffness. The infrared heaters by Alpha Wellness Sensations guarantee safety, sustainability, efficiency, and comfort.

#### Infrared heaters

In an infrared cabin, only 20% of the radiant heat is used for heating the air, while the remaining 80% is directly converted into body heat, partly due to the body's high water content. Usually, an infrared cabin looks just like a traditional wooden sauna cabin. Because the infrared rays directly heat the body, the heaters can also be used outside a cabin. The essential is the radiation and not the heat from the surrounding air. We have different types of heaters in the different infrared spectra, wattages, lengths and shapes, and our specialists will be happy to inform you which heaters are the best choice in a particular setup or project.

- Panel heaters up to 70°C (long wave)
- Magnesium heaters up to 400°C (medium wave)
- Quartz heaters up to 700°C full spectrum (short, medium and long wave).
- DUO heaters with two heating elements in one casing, magnesium and quartz.