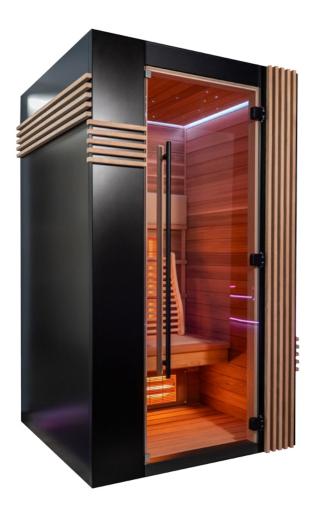

#### **Infrared**

Infrared light is the sun's healthy warmth and is invisible to the naked eye. Its rays go beyond visible light and the colours of the rainbow. Therefore, we can only perceive infrared light in the form of radiant heat. This radiant heat is really beneficial to the body and takes action deeper in the body than the convection of warm air, for example. This means that infrared heat is the most efficient way to warm your body. Infrared heat also stimulates the production of endorphins in the body. This hormone, also referred to as a natural painkiller, relieves pain in the muscles and joints (such as in the event of a sprain, rheumatism, and arthritis), and removes muscle tension, swelling, and stiffness. The infrared heaters by Alpha Wellness Sensations guarantee safety, sustainability, efficiency, and comfort.

#### Infrared heaters

In an infrared cabin, only 20% of the radiant heat is used for heating the air, while the remaining 80% is directly converted into body heat, partly due to the body's high water content. Usually, an infrared cabin looks just like a traditional wooden sauna cabin. Because the infrared rays directly heat the body, the heaters can also be used outside a cabin. The essential is the radiation and not the heat from the surrounding air. We have different types of heaters in the different infrared spectra, wattages, lengths and shapes, and our specialists will be happy to inform you which heaters are the best choice in a particular setup or project.

- Panel heaters up to 70°C (long wave)
- Magnesium heaters up to 400°C (medium wave)
- Quartz heaters up to 700°C full spectrum (short, medium and long wave).
- DUO heaters with two heating elements in one casing, magnesium and quartz.