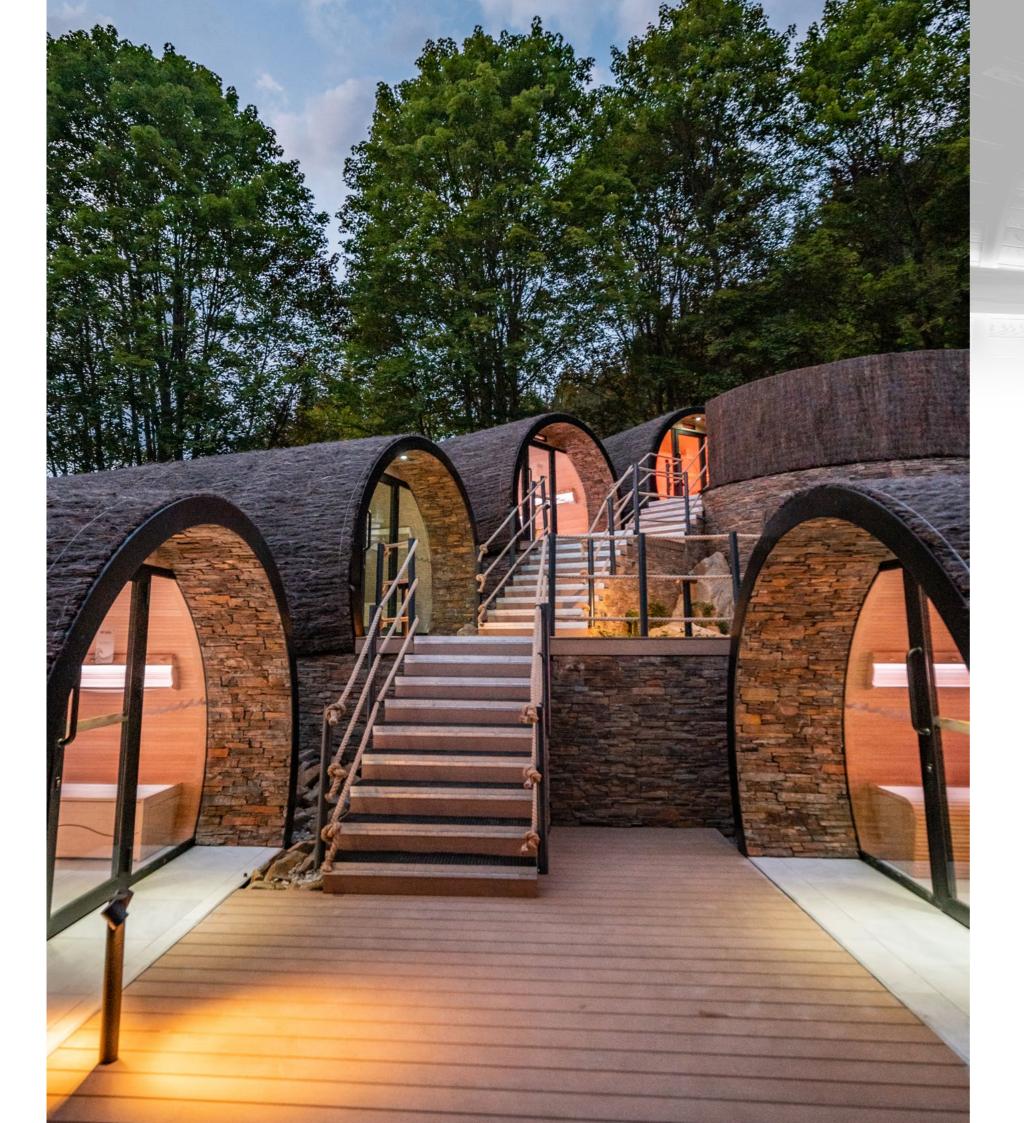

# **Eclipse Series**

The cylinder-shaped Eclipse is without a doubt the most enchanting outdoor cabin with diameters of 250cm up to 360cm. It is available as a sauna, steam room, and infrared sauna that can be completed with relaxation and changing rooms available as optional extras. The round design looks great on a patio, in your garden, or even in a mountain hut. Different Eclipse configurations can be combined to create a veritable wellness village in the minimum of time. The Eclipse is built around a fully insulated metal structure. The outer is finished in EPDM and heather matting, but optionally can be plastered or covered with corten steel. The inside of the Eclipse-S comes with profiles in hemlock, cedar, or aspen, with Chaleur or wave-shaped benches made from ayous wood. The rear wall is fully covered in Himalayan salt stones. The glass front and LED lighting beneath the back support give this sauna a touch of romance. A wood-fired heater in the Eclipse-S ensures a traditional sauna experience, but also it can be replaced with a gas or electric heater. The design not only looks great, but it is also highly functional. Thanks to the round walls, there are no 'dead' corners to be heated, which means that the heat is better distributed and retained, yielding ecological and economic benefits.