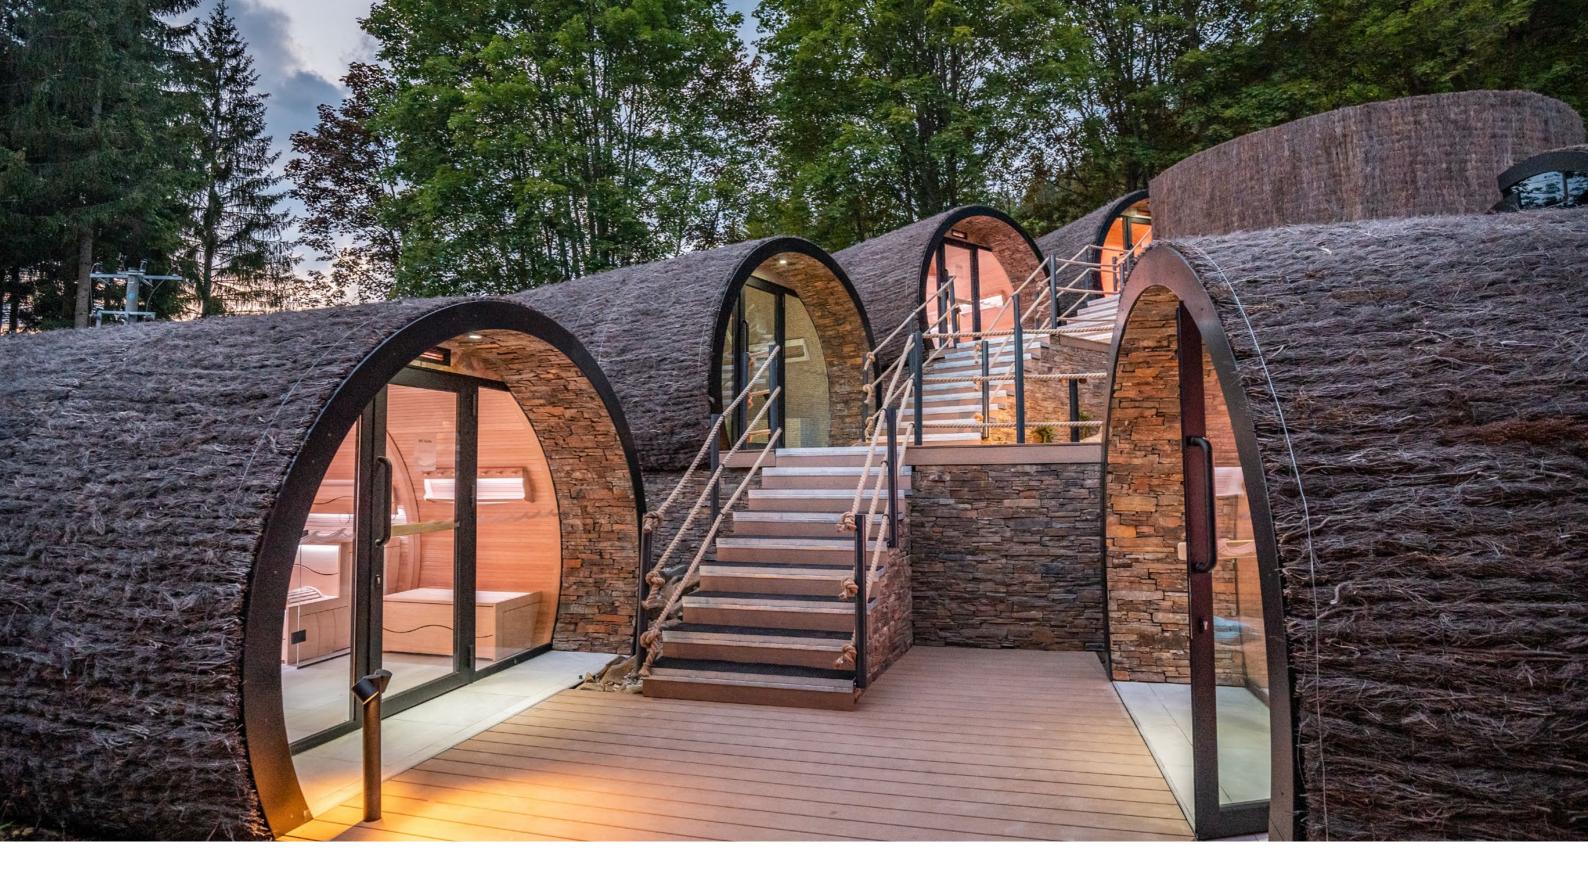

# **Eclipse Series**

The cylinder-shaped Eclipse is without a doubt the most enchanting outdoor cabin with diameters of 250cm up to 360cm. It is available as a sauna, steam room, and infrared sauna that can be completed with relaxation and changing rooms available as optional extras. The round design looks great on a patio, in your garden, or even in a mountain hut. Different Eclipse configurations can be combined to create a veritable wellness village in the minimum of time. The Eclipse is built around a fully insulated metal structure. The outer is finished in EPDM and heather matting, but optionally can be plastered or covered with corten steel. The inside of the Eclipse-S comes with profiles in hemlock, cedar, or aspen, with Chaleur or wave-shaped benches made from ayous wood. The rear wall is fully covered in Himalayan salt stones. The glass front and LED lighting beneath the back support give this sauna a touch of romance. A wood-fired heater in the Eclipse-S ensures a traditional sauna experience, but also it can be replaced with a gas or electric heater. The design not only looks great, but it is also highly functional. Thanks to the round walls, there are no 'dead' corners to be heated, which means that the heat is better distributed and retained, yielding ecological and economic benefits.