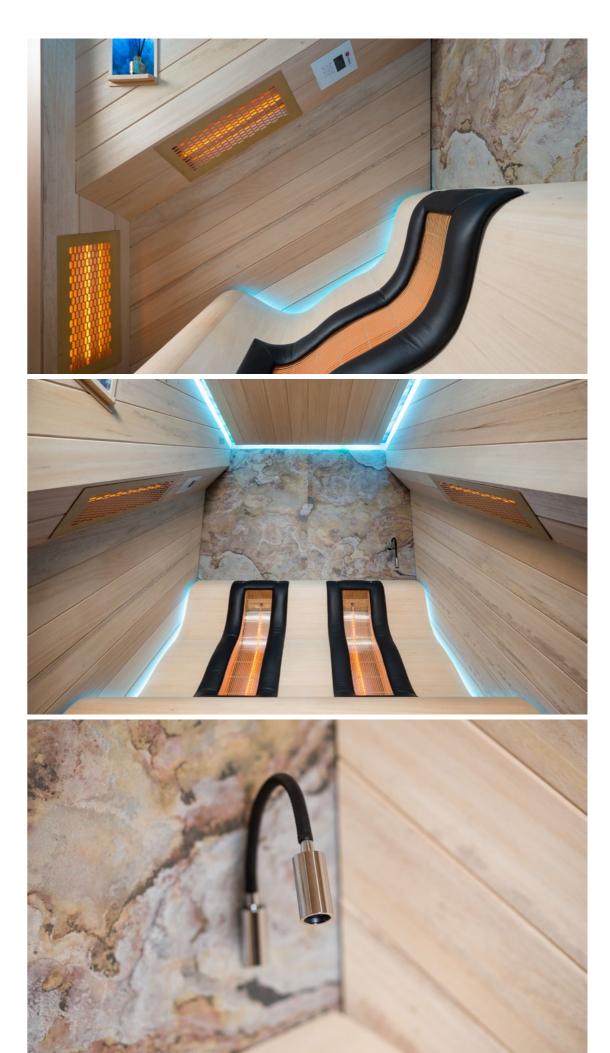

#### Senses

The Senses is actually an 'a la carte' infrared sauna that is designed and built-in line with the customer's requirements. This is one of the premium products in the infrared range, with every option available as standard at no additional cost. Once you have selected the heaters that are best for you, the design can begin! You can choose your own exterior finish, and the structure of the Senses is designed such that you can add your own oak exterior profiles where you want, either vertically or horizontally. The Senses is thus a real showpiece that you can put your own stamp on. This infrared sauna has leather seating with integrated heating in the benches.

#### Infrared heaters

In an infrared cabin, only 20% of the radiant heat is used for heating the air, while the remaining 80% is directly converted into body heat, partly due to the body's high water content. Usually, an infrared cabin looks just like a traditional wooden sauna cabin. Because the infrared rays directly heat the body, the heaters can also be used outside a cabin. The essential is the radiation and not the heat from the surrounding air. We have different types of heaters in the different infrared spectra, wattages, lengths and shapes, and our specialists will be happy to inform you which heaters are the best choice in a particular setup or project.

#### **Infrared Lounger**

The infrared lounger from Alpha Wellness Sensations is a perfect combination of selected materials and excellent craftsmanship. The s-curve infrared heater patented by Alpha Wellness Sensations perfectly follows body contours. This means that the infrared radiation is perfectly dosed to the body. The power of each infrared heater can be adjusted for unprecedented comfort. The infrared session promotes circulation, relieves muscle tension, and combats joint pain. This free-standing infrared lounger can be placed, for example, in a wellness complex, a bedroom/living room, or a physiotherapist's waiting room, etc.