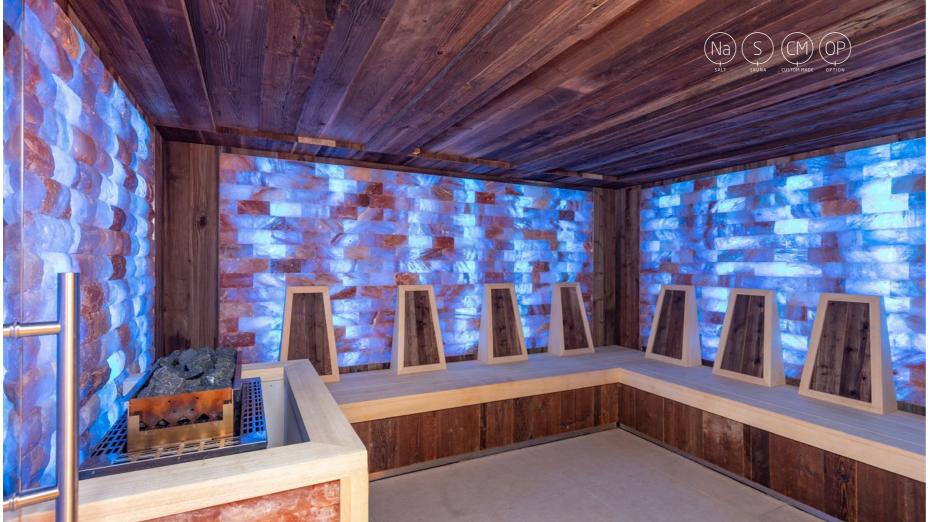

A sauna that uses infrared light to create heat

A wooden cabin that dissipates heat through the oven, operates between 70 ° C and 105 ° C

Enclosed spaces heated by steam

Can be used as a dry sauna or as a bio sauna with higher humidity combined with lower temperatures

Combination of a traditional sauna with infrared heaters which can be used together or separately

Combination of a bio sauna with infrared heaters which can be used together or separately

Cooling down modules and equipment

### Stoves & technology

Sauna stoves exist in various forms and materials. Depending on the use, size and occupancy of the cabin, we adapt the stove to the project in terms of power. This power ranges from 3 kW to 90 kW. For example, if you do not have enough power in terms of electricity, then you opt for gas, or if you want to come as close to the Finnish tradition as possible, then you opt for a wood-fired sauna stove. Lighting the fire is already an experience in itself. In terms of ease of use, the possibilities are virtually limitless: day/week/month programs, sent by Wi-Fi or Bluetooth®, and touchscreens on which all functions are easy to use. Today you can pre-activate your sauna from your office or on the way home after exercising. Via the free downloadable app "Alpha Wellness Sensations" you can control the functions of the AASC control module remotely \*\*