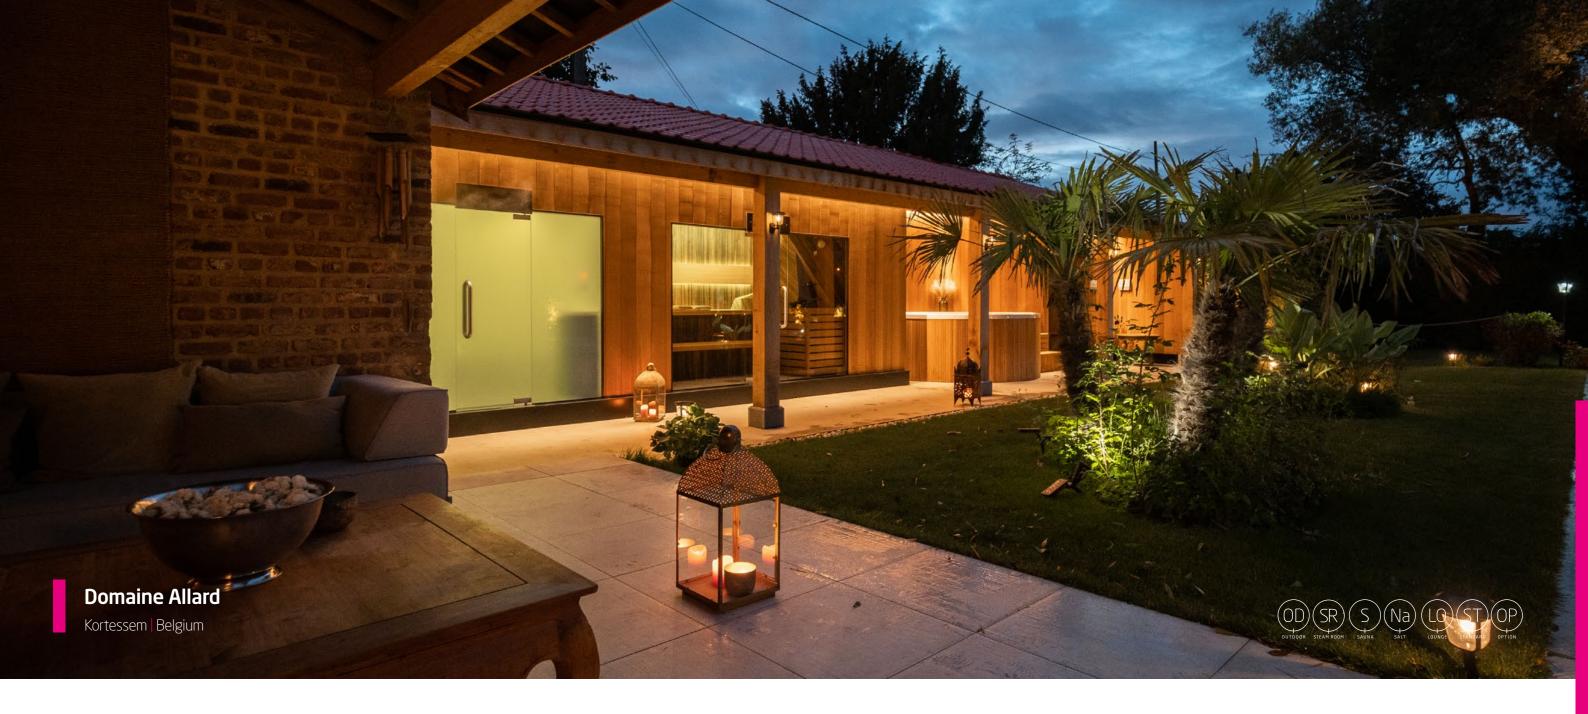

### **Tropical Oasis - Domaine Allard**

Domaine Allard is private wellness located in a rural environment, where Alpha Wellness Sensations developed a unique concept that includes all facilities of heat & water. The garden with a swimming pool is the central point where the wellness experience begins. With inspiration from Bali, it was equipped with exotic plants and a warm covered lounge area. The annex that houses the wellness facilities is completely finished with thermally treated Ayous wood and has a covered overhang that creates a gallery, as it were. Here we first find the round spa Chaleur Pro. This bubble bath with massage jets and air pump can accommodate 6 people. This is an overflow spa with a connection to the pool's buffer tank! Here too, the finish and the access staircase are uniformly made from thermally treated ayous wood.

The spa is flanked on one side by the unique Krypton Pro salt cave and on the other by the handsome Abstracto Pro sauna. Both are truly unrivalled in terms of architecture and sauna experience! The salt cave has walls of rough salt blocks between which 100 LEDs are incorporated for an extraordinary atmosphere. Lying on the wide cedar benches you will feel your skin and lungs revive as you melt away blissfully. The benches in the Abstracto sauna have a graphic line in the ayous wood that is reflected in the interplay of lines of the veneer finish of the walls and ceiling. An automatic infusion pump above this sauna oven provides a wonderful aroma.

Finally, in the list, we find the Aladdin's Dream steam room with a blue mosaic lounge bench surrounded by white walls. If you get too hot, there is a cooling hose and side taps with hot and cold water on hand. The LED light colour of wellness facilities can be adjusted to your liking. The glazed front overlooking the garden allows you to dream of a wonderful holiday destination.