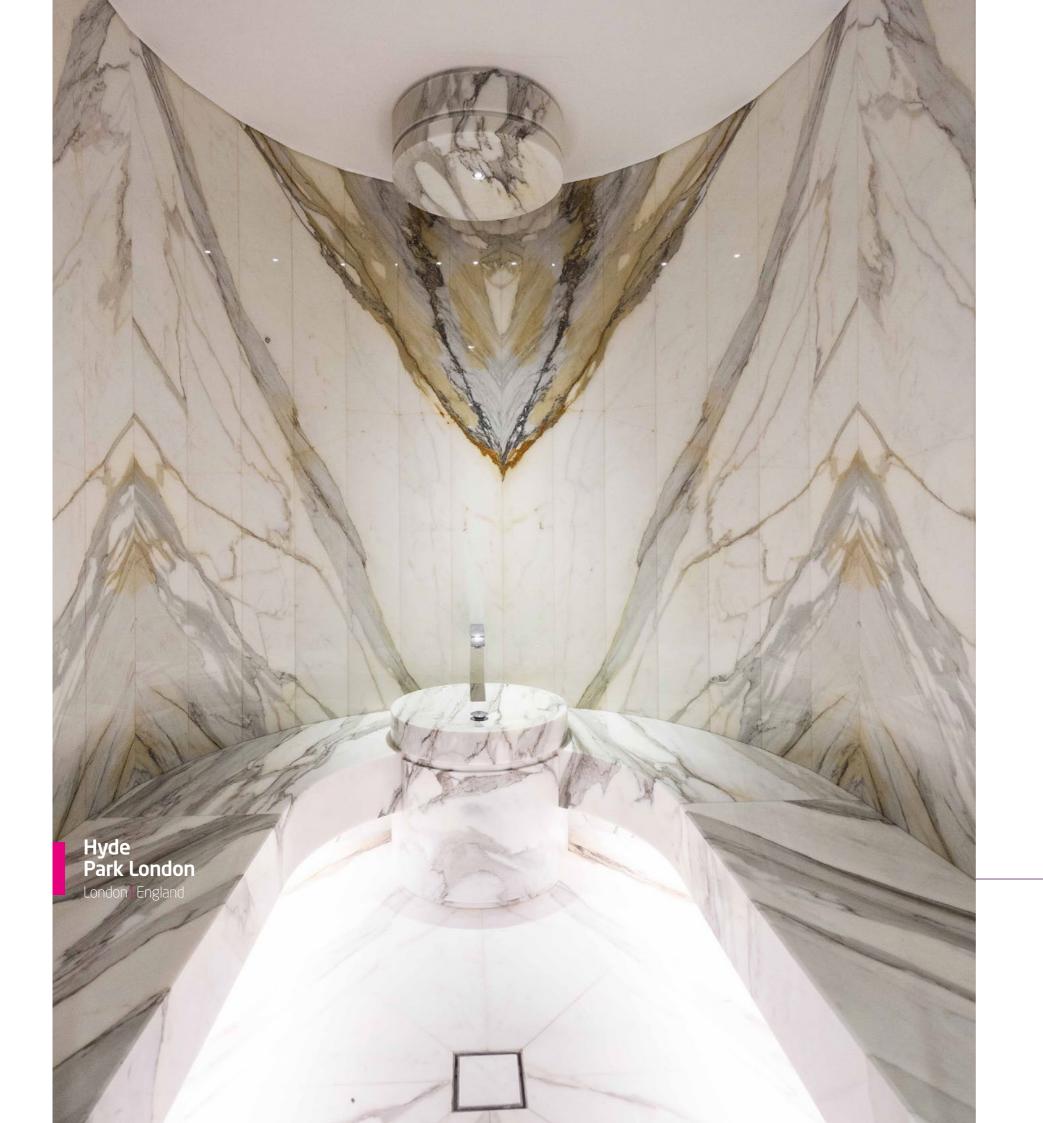

## Wellness in Space

Alpha Industries has again added an amazing feat to its impressive reference list. In one of the most exclusive homes in Hyde Park London, a stunning steam room has been custom made.

The elliptical shape combined with the tubular steam outlet and exhaust housing, as well as Spacy LED lighting accents and symmetrical natural stone pattern, refer to the retro futuristic "Beam me up Scotty" setting in the world-famous Star Trek. There are not many more original ways to escape the daily grind and enjoy a wonderful steam bath.

This makes Alpha Industries the Star ship Enterprise in the wellness universe!

#### Steam Room:

- Interior finish in full slabs marble
- Warm white LED lighting
- 12 kW EOS Steam Rock Premium steam generator
- Emotouch incl. web app control
- Fog maker
- Glazed front in 10mm low iron tempered glass