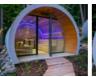

# **Eclipse Series**

The cylinder-shaped Eclipse is without a doubt the most enchanting outdoor cabin with diameters of 250cm up to 360cm. It is available as a sauna, steam room, and infrared sauna that can be completed with relaxation and changing rooms available as optional extras. The round design looks great on a patio, in your garden, or even in a mountain hut. Different Eclipse configurations can be combined to create a veritable wellness village in the minimum of time. The Eclipse is built around a fully insulated metal structure. The outer is finished in EPDM and heather matting, but optionally can be plastered or covered with corten steel. The inside of the Eclipse-S comes with profiles in hemlock, cedar, or aspen, with Chaleur or wave-shaped benches made from ayous wood. The rear wall is fully covered in Himalayan salt stones. The glass front and LED lighting beneath the back support give this sauna a touch of romance. A wood-fired heater in the Eclipse-S ensures a traditional sauna experience, but also it can be replaced with a gas or electric heater. The design not only looks great, but it is also highly functional. Thanks to the round walls, there are no 'dead' corners to be heated, which means that the heat is better distributed and retained, yielding ecological and economic benefits.

Custom-made dressing area - ideal for changing, cooling off, or just socializing.