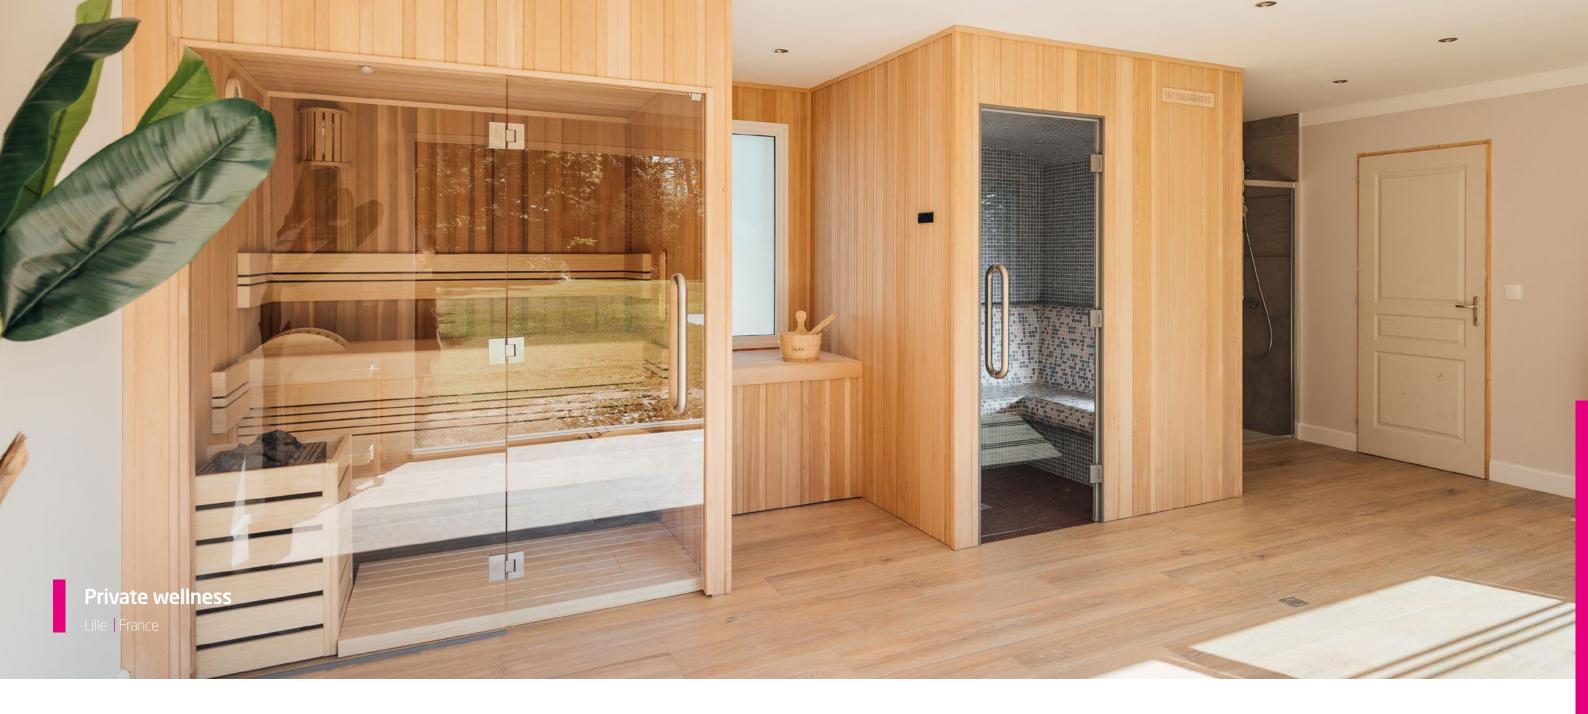

## **Magical Relaxation area**

Your own wellness that connects to your garden provides an instant Zen feeling. This project in Lille allows you to relax and enjoy the surroundings every day of the year.

With a wall-to-wall window that opens onto the garden, the placement of the wellness was quickly chosen. The space bathed in a sea of light was the ideal setting for a fresh and airy wellness. The project has been particularly successful due to its sobriety and simplicity. Vertical hemlock shelves

complete the sauna and steam room in the room. These are separated by a mini 'technical room', a bench in the same finish that houses the steam generator. The doors are made of safety glass so that the view of the garden is not disturbed. Inside the sauna, cedar and ayous wood are combined. The bench has 2 levels and the sauna oven is neatly enclosed. The steam bath was completely covered in mosaic, with a play between different shades. Six small LED spots in the ceiling make this stand out beautifully. Delicious scents are spread with the aroma pump. In the summer you can walk straight into the swimming pool from the sauna; in winter you can rest comfortably inside and enjoy the view.