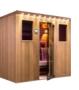

#### **Schruns**

It is perfect for those who like traditional Finnish saunas and simple designs. The many dark and well-grown knots of the delicate Scandinavian pine wood give this softwood its lovely appearance. Scandinavian pine grows near the Arctic Circle, where extreme cold makes growth rates much slower; such conditions have made this wood very tight and have a higher density than faster-growing varieties, so it is perfect for the high temperature of the sauna. Also, a great advantage of this wood is its fragrant scent which has a calming effect and encourages us to slow down. The rustic wood is perfectly balanced with the elegant LED light behind the backrest and the black oven protection grid. The perfect balance between tradition and modernity.