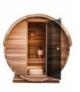

## **Comfort**

In Finland, a sauna is traditionally a separate building in the garden. So, if you are looking for an analogy with this Finnish tradition or if you do not have a place in your home, this outdoor sauna is the perfect solution. Comfort-S looks like a house with 22 mm high-quality pine wood overlapping profiles. The wood is untreated but can be treated by customers with a product or colour of their choice. The gable roof is finished with shingles which make it waterproof. It is also possible to make a flat roof in EPDM at no extra cost. The interior is divided by a glass door into two areas: a dressing room with a small bench, and a sauna room, both finished in pinewood.

## **Barrel**

This unique barrel is made from high quality 4cm thick beams. The EPDM roof covering is finished in beautiful heather matting. The 'glass roof' option is simply stunning - it's amazing to gaze up at a natural starry sky from your bench and totally relax.