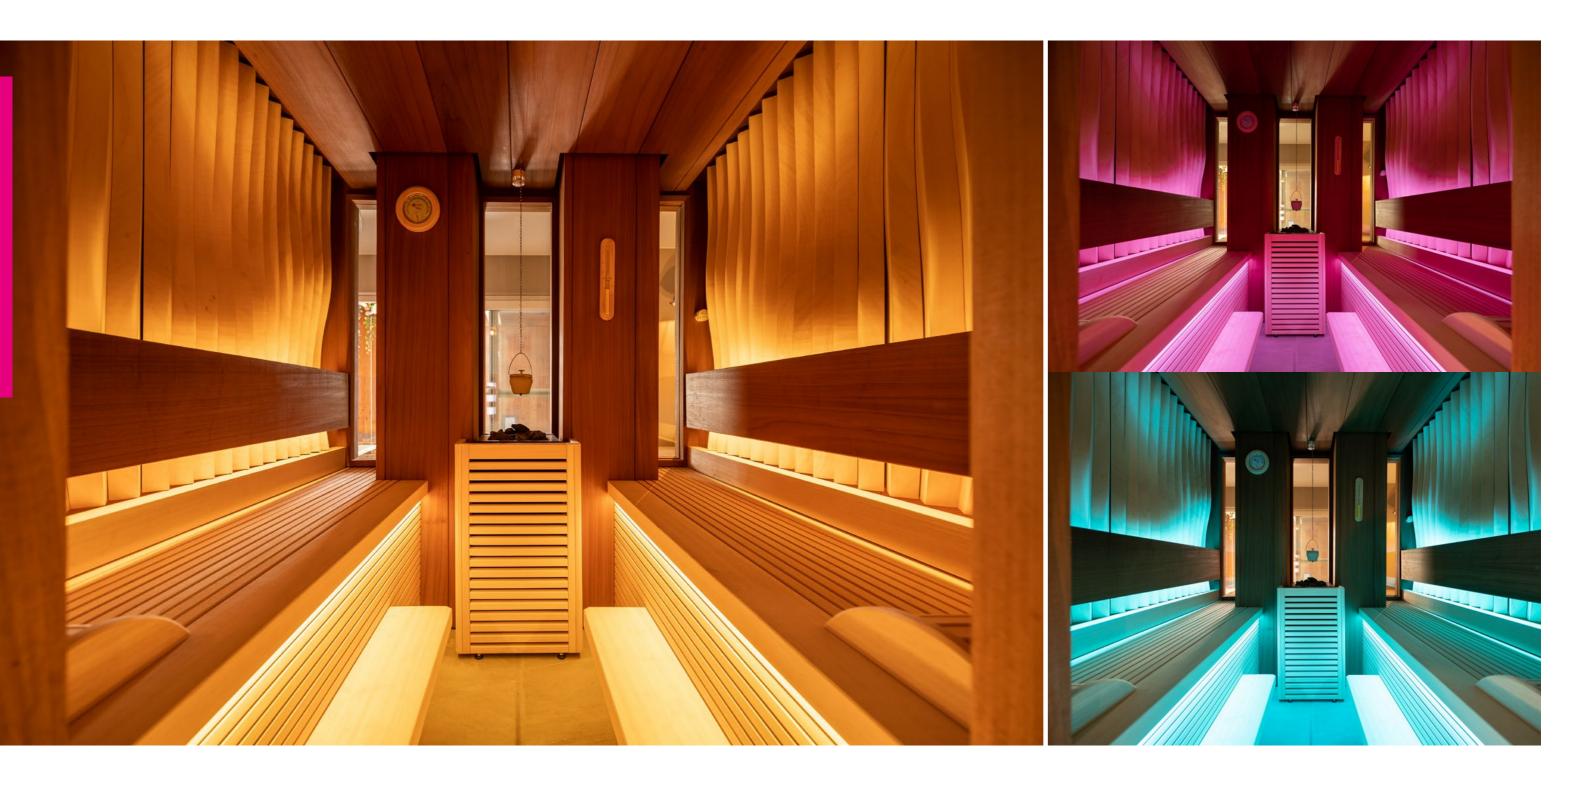

#### Lighting technology

With the ability to largely affect the mood of the wellness area, lighting is the most important element to consider when designing such a space. It can transform the room in shape and size, and without big investments, fast and easy, change the ambiance. With its versatility in brightness levels and light colours, our designers continue to turn to LED lighting. Thanks to continuous research in the lighting industry, we have many options for selecting the right lighting for the right atmosphere:

- Glass rods of different lengths;
- LED indirect lighting for salt wall, in the ceiling, for wall;
- LED spots in stainless steel and wooden frame;
- LED strips behind backrests, beneath the benches or in the ceiling.
- LED starry sky with 2, 4 or 6 mm light fittings.
- Different sauna lamps.