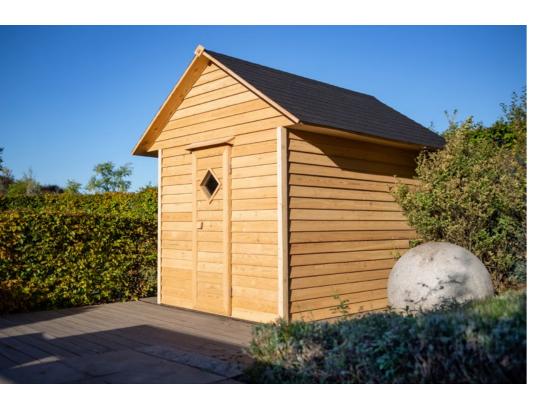

## **Comfort**

In Finland, a sauna is traditionally a separate building in the garden. So, if you are looking for an analogy with this Finnish tradition or if you do not have a place in your home, this outdoor sauna is the perfect solution. Comfort-S looks like a house with 22 mm high-quality pine wood overlapping profiles. The wood is untreated but can be treated by customers with a product or colour of their choice. The gable roof is finished with shingles which make it waterproof. It is also possible to make a flat roof in EPDM at no extra cost. The interior is divided by a glass door into two areas: a dressing room with a small bench, and a sauna room, both finished in pinewood.