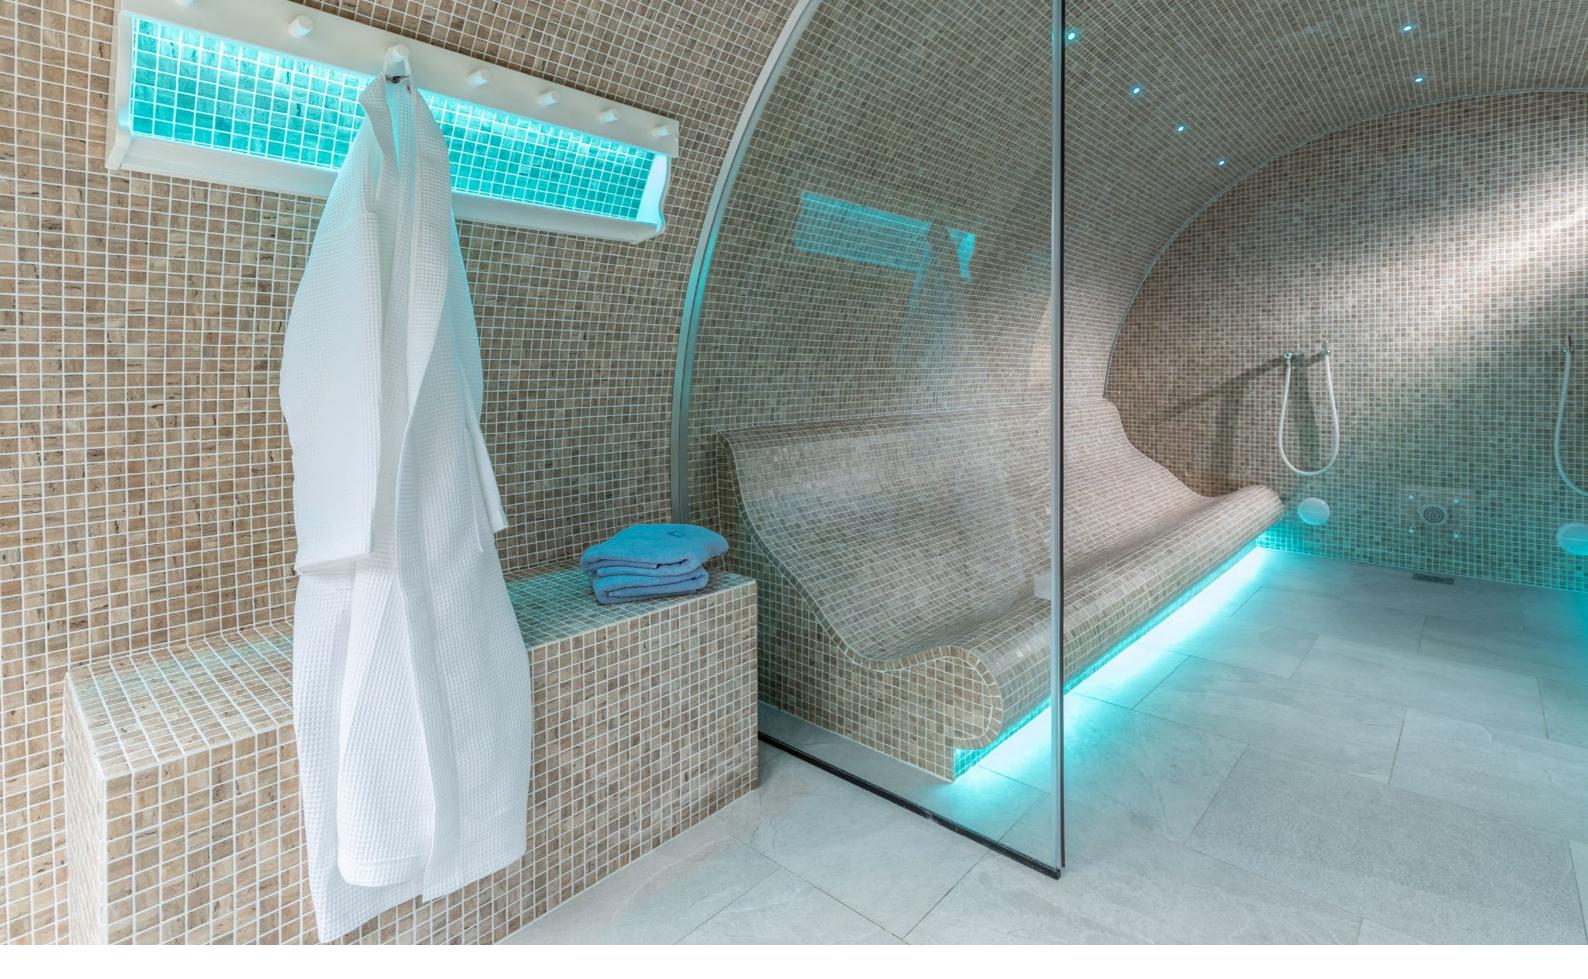

# Steam Room

The modern steam bath is unique in that it reaches 100% relative humidity—which gives it the element of steam/fog. It serves both a cleansing and social purpose. The aim of the ritual is to remove mucus and bacteria in the respiratory system, stimulate blood circulation and, in doing so, relax the muscles. A visit to the steam bath is a treat for all the senses and focuses on the healing powers of heat, the pure pleasure of water, plus purification and relaxation. Alpha Wellness Sensations is your perfect partner in choosing the right steam bath!

Experience showers, foot spas and plunge pools

Cabin specially designed for outdoor use

Salt stones integrated into the cabin, sometimes in combination with a salt vaporizer

Product meant for relaxation

Cabin available in a lounge configuration, which means that standard benches could be replaced with lounge one