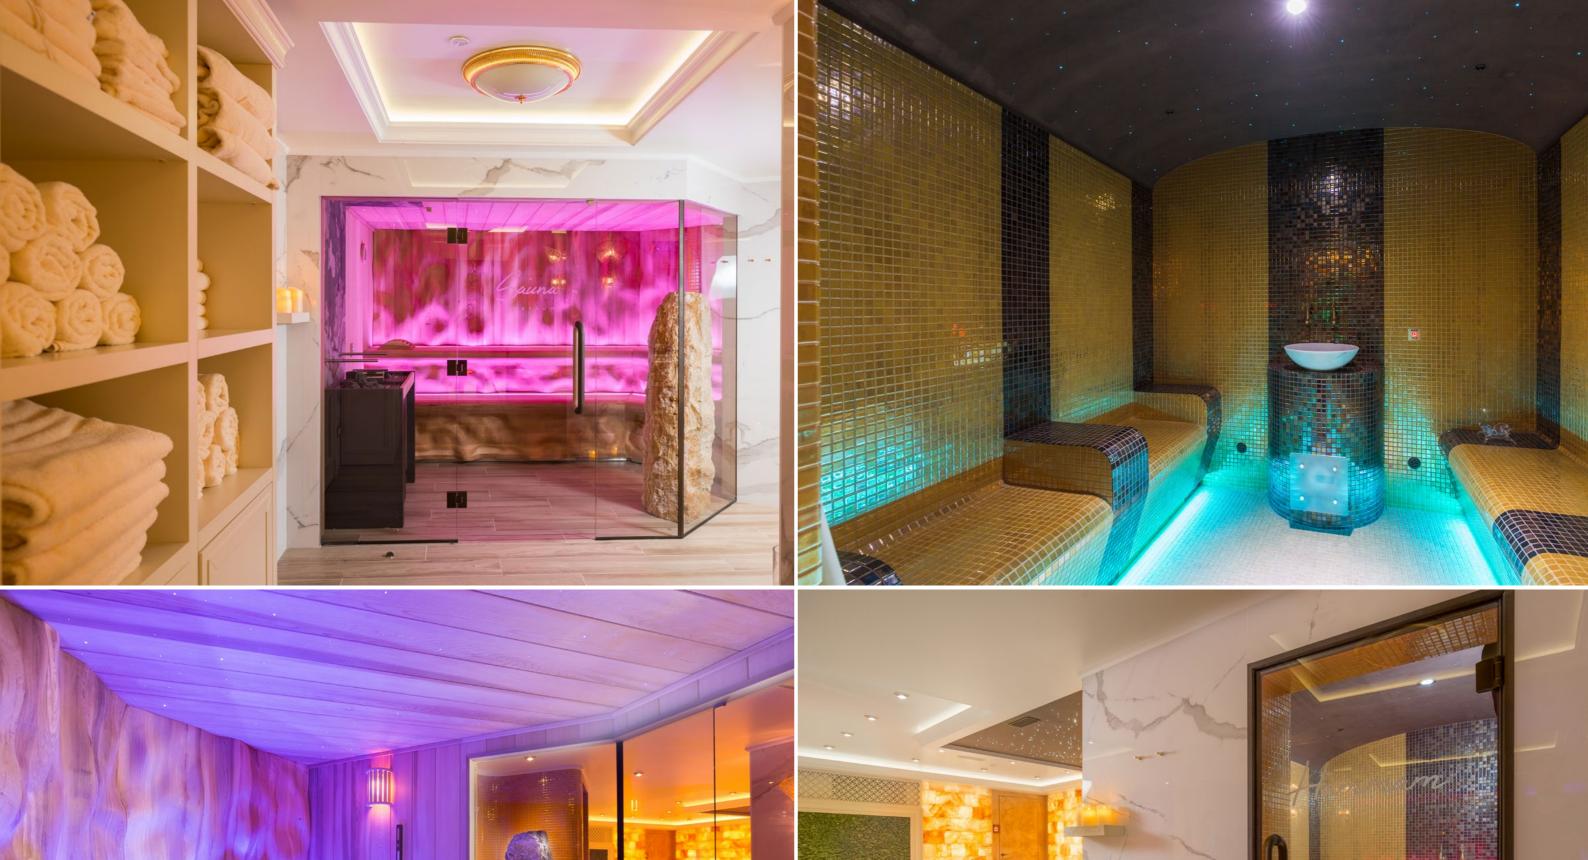

# Steam Room

The modern steam bath is unique in that it reaches 100% relative humidity—which gives it the element of steam/fog. It serves both a cleansing and social purpose. The aim of the ritual is to remove mucus and bacteria in the respiratory system, stimulate blood circulation and, in doing so, relax the muscles. A visit to the steam bath is a treat for all the senses and focuses on the healing powers of heat, the pure pleasure of water, plus purification and relaxation. Alpha Wellness Sensations is your perfect partner in choosing the right steam bath!

### Speleotherapy

(from the Greek spelaion = cave) **as a guide to the development of our salt caves.** 

The roots of this therapy lie in ancient Greece and ancient Italy 2500 years ago. It was noticed that the workers in the salt caves had little or no health problems with their respiratory systems and lungs. With this knowledge in mind, the Olympic athletes in Athens devoted adequate attention to improving their sporting performance. When a salt cave in North Rhine-Westphalia was used as a bomb shelter during the Second World War, it was noticed that some asthmatics had fewer attacks and that their lung function markedly improved. The German doctor Dr. K.H. Spannagel then founded a centre to investigate the effectiveness of this therapy. The ensuing results are the basis of this therapy, also called halo therapy (the Greek word for salt is "halos"). These show us that humans have a long relationship with salt, what's why it has been called "the divine substance". Himalayan Salt is a complete organic salt on Earth containing 84 trace minerals and elements that match the human body. Formerly one of our primal oceans, Himalayan Salt underwent extreme pressures during the formation of the Himalayan Mountains. This resulted in a perfect crystalline structure. Himalayan salt is basically a type of sea salt that was never polluted and never processed to strip away its vital components.

### Pretend you're in a sea cave

Salt walls are rapidly becoming a common feature in saunas. When gazing at a salt wall, it's easy to imagine you're in a sea cave, and the special colours produced by the salt crystals never leave anyone unmoved. But there are more benefits to salt wall saunas. The salts released when the stone is heated have a beneficial effect on the respiratory system and other vital functions. Salt stone forms in ancient seas and is often hundreds of millions of years old. Salt stone cabins use Himalayan salt crystals, which are renowned for their high mineral content. When the stone is heated, the atmosphere quickly fills up with substances that have a positive effect on the respiratory system, among other things. People who feel congestion in the chest often have a stone in their homes which they heat up and place next to their bed, allowing them to enjoy its air-purifying effects throughout the night.

In salt stone saunas, these positive effects are greatly amplified. Inside the cabin, the micro-climate is similar to that of the seaside. Aside from the respiratory system, the rest of the body also benefits from the substances released. After all, there's a reason why salt is so widely used in natural medicine. lodine is beneficial to the thyroid and improves the metabolism. Calcium strengthens teeth and joints. Magnesium, sodium, chlorine, and potassium are just some of the other healing substances released by the stone, and each has its own health benefits. People suffering from bronchitis or asthma often say they feel reborn after visiting a salt stone sauna. However, they're not the only ones who stand to benefit from a visit to a salt stone sauna. It is also highly recommended for people with skin problems, cardiovascular disorders, gastrointestinal issues, metabolic problems, thyroid disease, rheumatic complaints or stress.