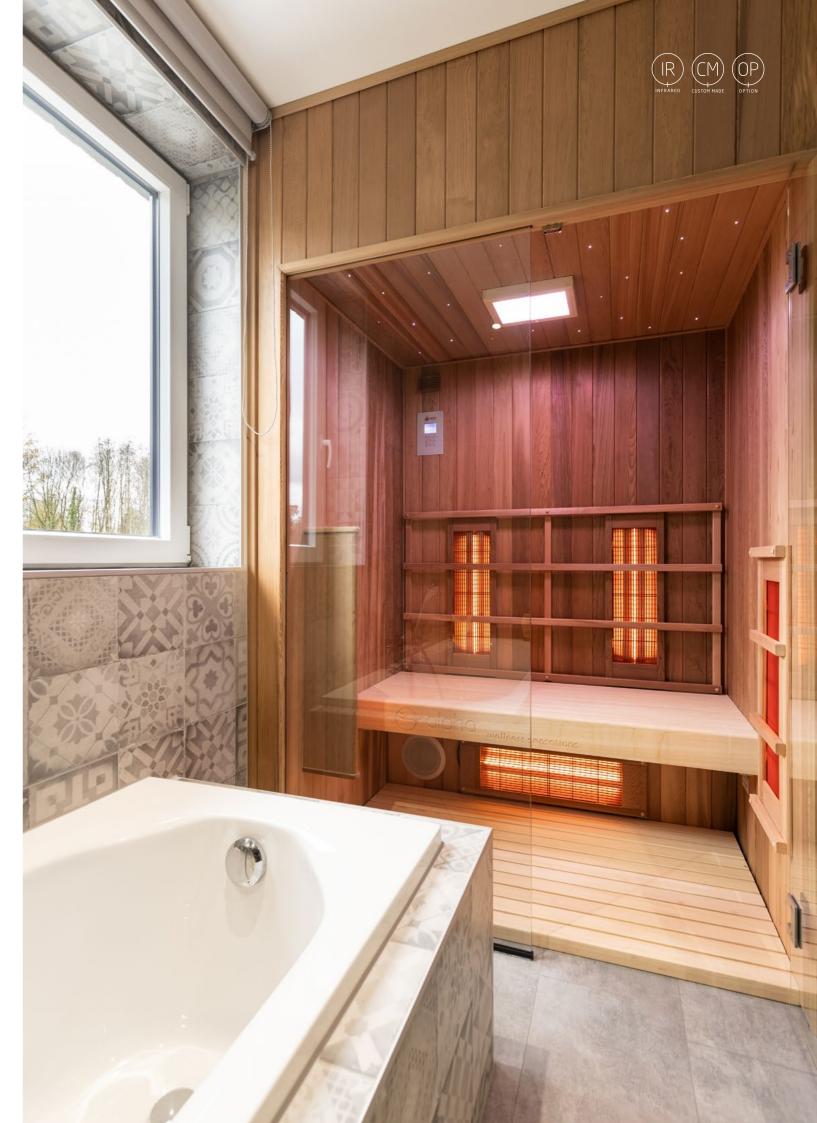

### Chaleur **Series**

The Chaleur series is close to our hearts because it was the first ever model to come off the Alpha Wellness Sensations drawing table. Back then, it was available only in the revolutionary infrared version, which was shaking the foundations of the wellness world at the time. A new and unique concept was born. The Chaleur cabins still lead in terms of quality, and are equipped with the latest technological innovations. For example, for the year 2024, Chaleur-S received a big innovative update. The interior finish of the sauna is standard in Ayous wood, but as an option, you can also choose between hemlock, aspen, cedar, thermo-pine, thermoayous, veneer plates or others, and can be oiled in different colors. This model offers a lot of comfort due to the interesting benches, with rounded nose, cut at 45° and profiles cut at a 30° angle. The control panel has been placed inside the sauna to maximize the comfort. Aside from the Chaleur-S, there is also a Chaleur Steam Bath, Chaleur Bi-O, a Chaleur-IR and a Chaleur-S&IR version available with a choice of finishes for both interior and exterior use. The Chaleur concept serves as the basis for our custom-made products, which are adjusted to your wishes - with virtually unlimited options. You can create a true wellness paradise that will bring you joy and health at home.