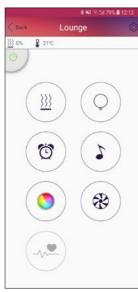

With exquisite light therapy, wellness is pure fun!

Colours play an important role in our lives. We come into contact with chromotherapy every day but often forget that it has a major influence on our mental and physical wellbeing. Chromotherapy is a sophisticated external therapy, using the energy that is trapped in visible, coloured light rays. By being aware of which colours have a positive influence on us as individuals, we can benefit from this therapy every day. With the latest AASC control, you can now easily select the colour that suits you perfectly, or that evokes a certain atmosphere.