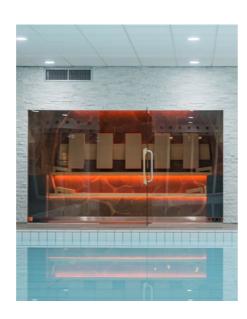

# Steam Room

The modern steam bath is unique in that it reaches 100% relative humidity—which gives it the element of steam/fog. It serves both a cleansing and social purpose. The aim of the ritual is to remove mucus and bacteria in the respiratory system, stimulate blood circulation and, in doing so, relax the muscles. A visit to the steam bath is a treat for all the senses and focuses on the healing powers of heat, the pure pleasure of water, plus purification and relaxation. Alpha Wellness Sensations is your perfect partner in choosing the right steam bath!

#### Steam Room:

- Interior finish in full slabs marble
- Warm white LED lighting
- 12 kW EOS Steam Rock Premium steam generator
- Emotouch incl. web app control
- Fog maker
- Glazed front in 10mm low iron tempered glass