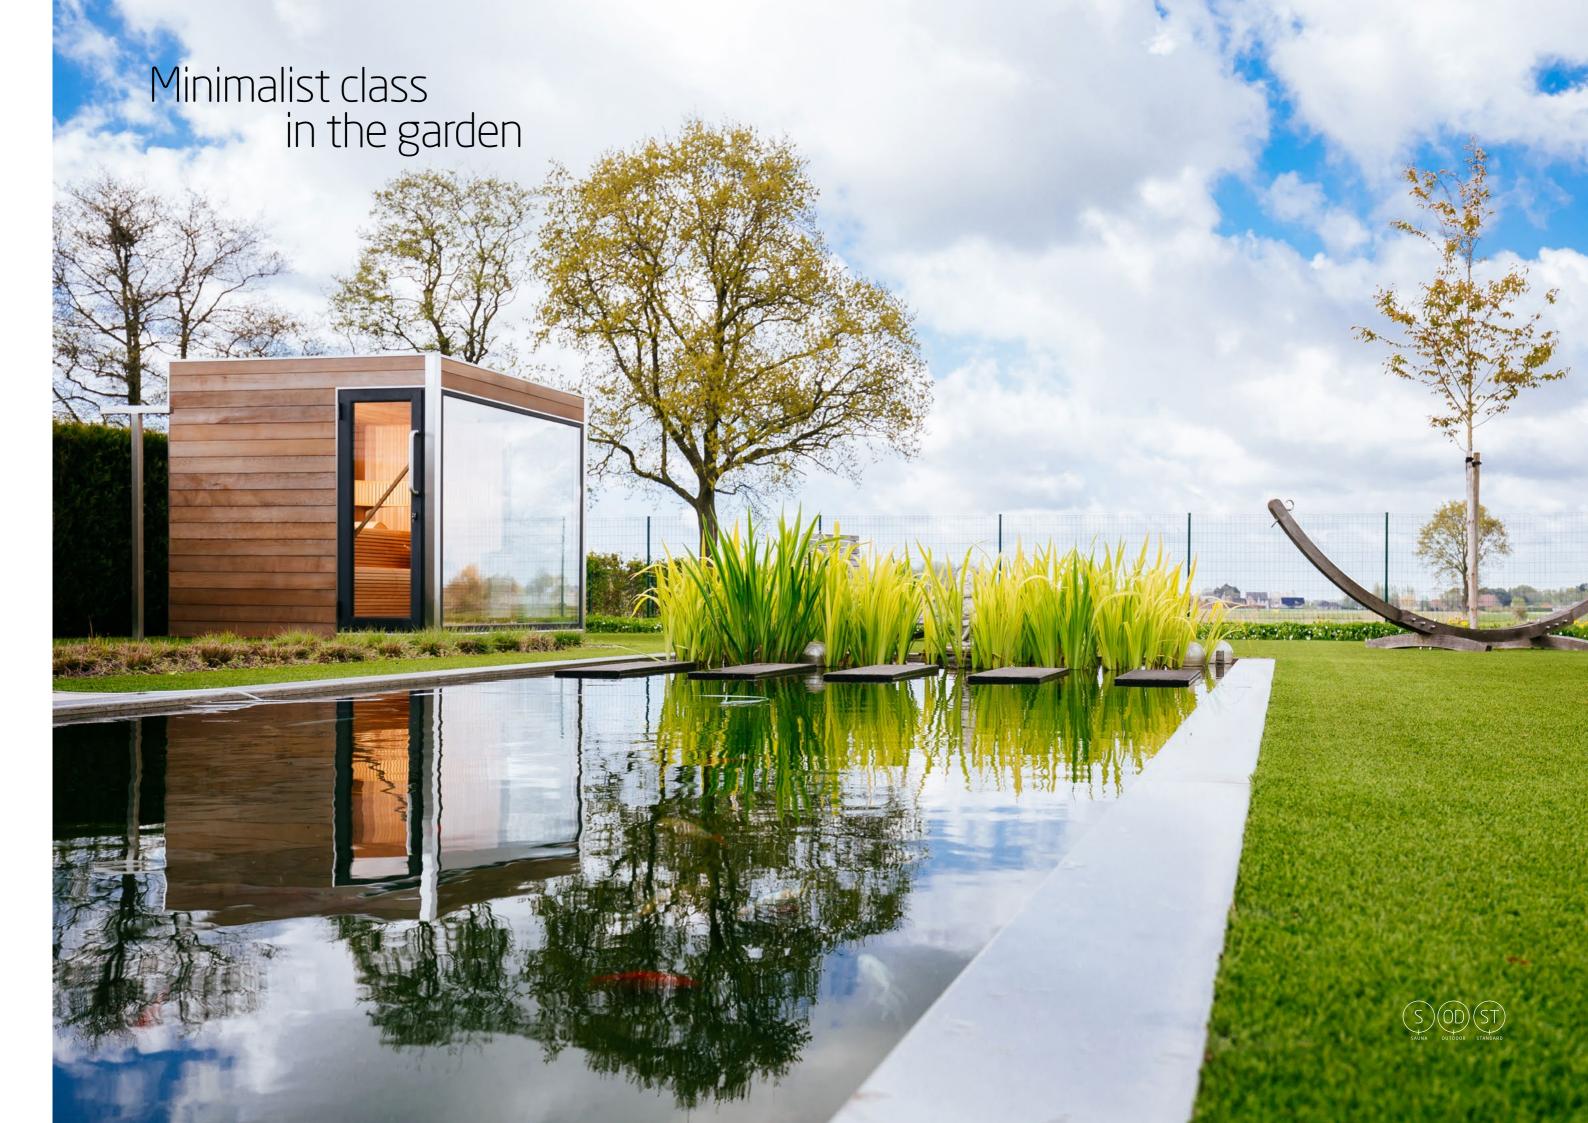

### **Outside wellness**

The outdoor wellness feeling is very different from the feeling experienced indoors. Outside there is always something happening. What could be nicer than sitting in a sauna or infrared cabin with a view of a setting or even possibly a rising sun? Croaking frogs and chirping birds lull you into a restful state, far away from everyday stress. A view of a natural environment therefore plays a major role in an outdoor sauna or

infrared cabin. Nature and the outdoors have an extra positive effect on people's well-being. For those who want a sauna in a location where electricity is not readily available, we have some solutions. How about an authentic sauna that you need to stoke with wood which is a soothing ritual inside itself? Cosy and very special in terms of atmosphere. In addition, there are possibilities to install a complete wellness facility in your pool house. A mix of sauna, infrared, steam bath and a multi-sensory shower turn your garden into a wellness paradise where it is wonderful to spend time. Away from all the stress, all the traffic jams and, therefore like a holiday as soon as you get home. Would you prefer a modern or classic look? Integrated into a building or detached? An outer covering in the most diverse materials... If you can dream it, we can build it!