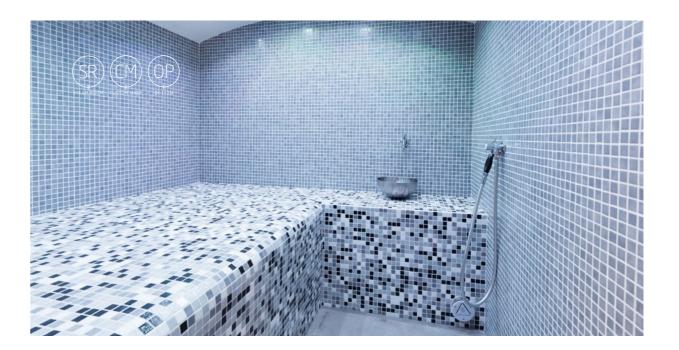

# Steam Room

The modern steam bath is unique in that it reaches 100% relative humidity—which gives it the element of steam/fog. It serves both a cleansing and social purpose. The aim of the ritual is to remove mucus and bacteria in the respiratory system, stimulate blood circulation and, in doing so, relax the muscles. A visit to the steam bath is a treat for all the senses and focuses on the healing powers of heat, the pure pleasure of water, plus purification and relaxation. Alpha Wellness Sensations is your perfect partner in choosing the right steam bath!