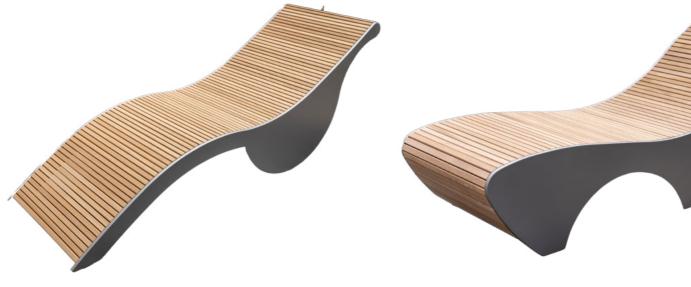

# Hanging chair lounger

After sitting in the sauna or just relaxing, it is wonderful to lie in this hanging chair. The constant light swaying movements will give you a wonderful calm feeling, as if you are floating. The chair has a modern and ergonomic design. It can be installed both indoors and outdoors and thanks to its neutral grey colour, it suits any environment. If you are unable to hang the lounger from the ceiling, you can optionally attach it to the matching wooden support arm.

# **Lounge Benches**

# Heated relax benches

Total relaxation. There is no better way to describe the feeling that comes over you when you lie down on these heated benches. The design follows the contours of the human body, which makes them very comfortable for lying down on. They can be covered with mosaic tiles in every possible colour. This makes it possible to adapt these heated benches to the right look and feel in a wellness complex.