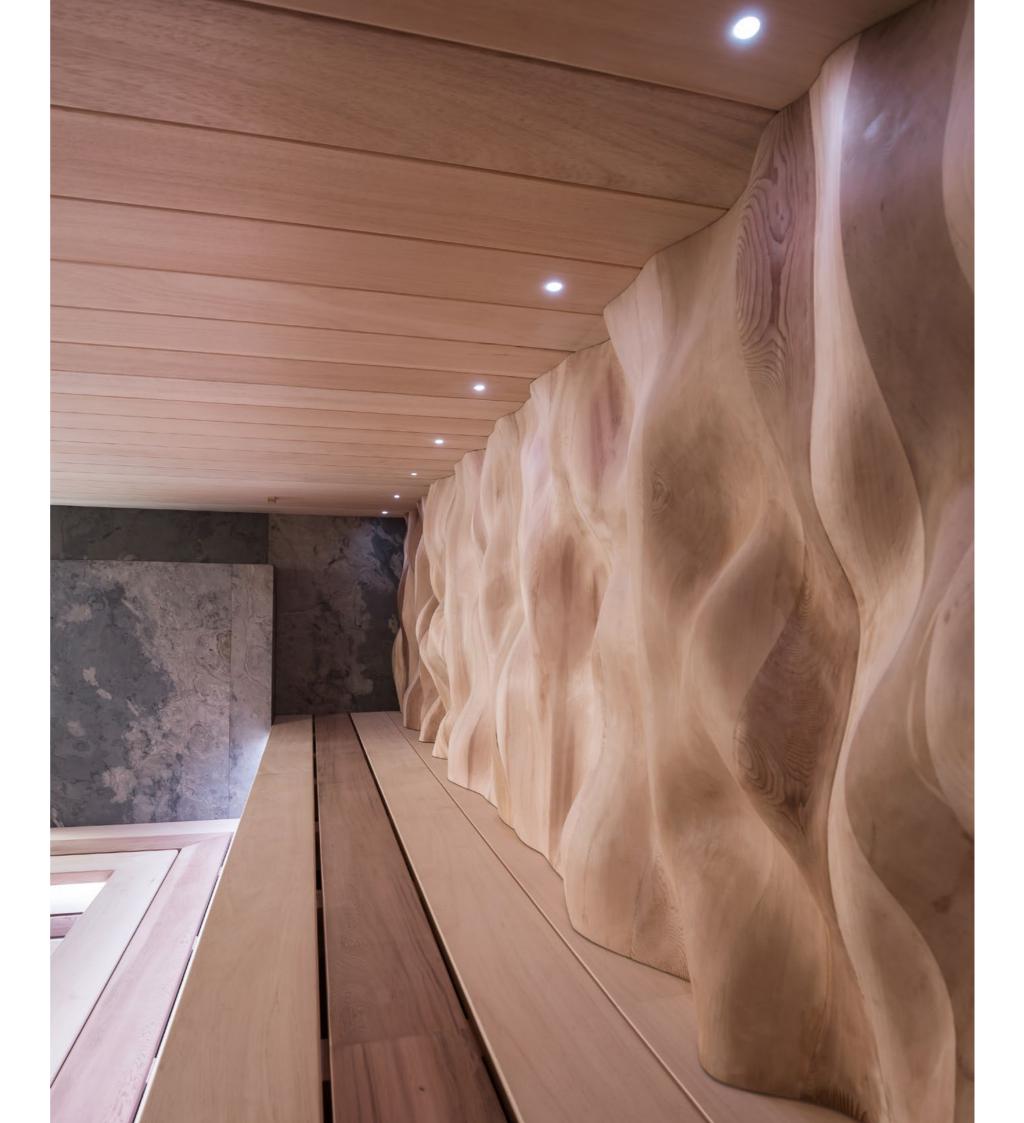

#### Abstracto Sauna

Our Abstracto Sauna was selected by the International Design Awards of the Society of British and International Design (SBID) in 2014 under the Entertainment Space category. The SIBD unites British and International designers and globally represents the interests of manufacturers, experts and education. Every year, it organizes a design competition. For the Abstracto sauna design, we sought inspiration from abstract expressionist forms. We stepped away from the perfect right angles found in most saunas. The Abstracto has mirror-symmetrical walls. Several flat surfaces flow diagonally inwards and outwards like a harmonious piece of rock from nature. Interior walls made from 'Makassar Ebano' veneer wood and benches from solid wood provide a splendid and attractive finish. Top-quality and capacity are provided by two sauna stoves with cubic rocks and an automatic dosing system. LED lighting behind the backrest and the false ceiling make this sauna an artistic gem.