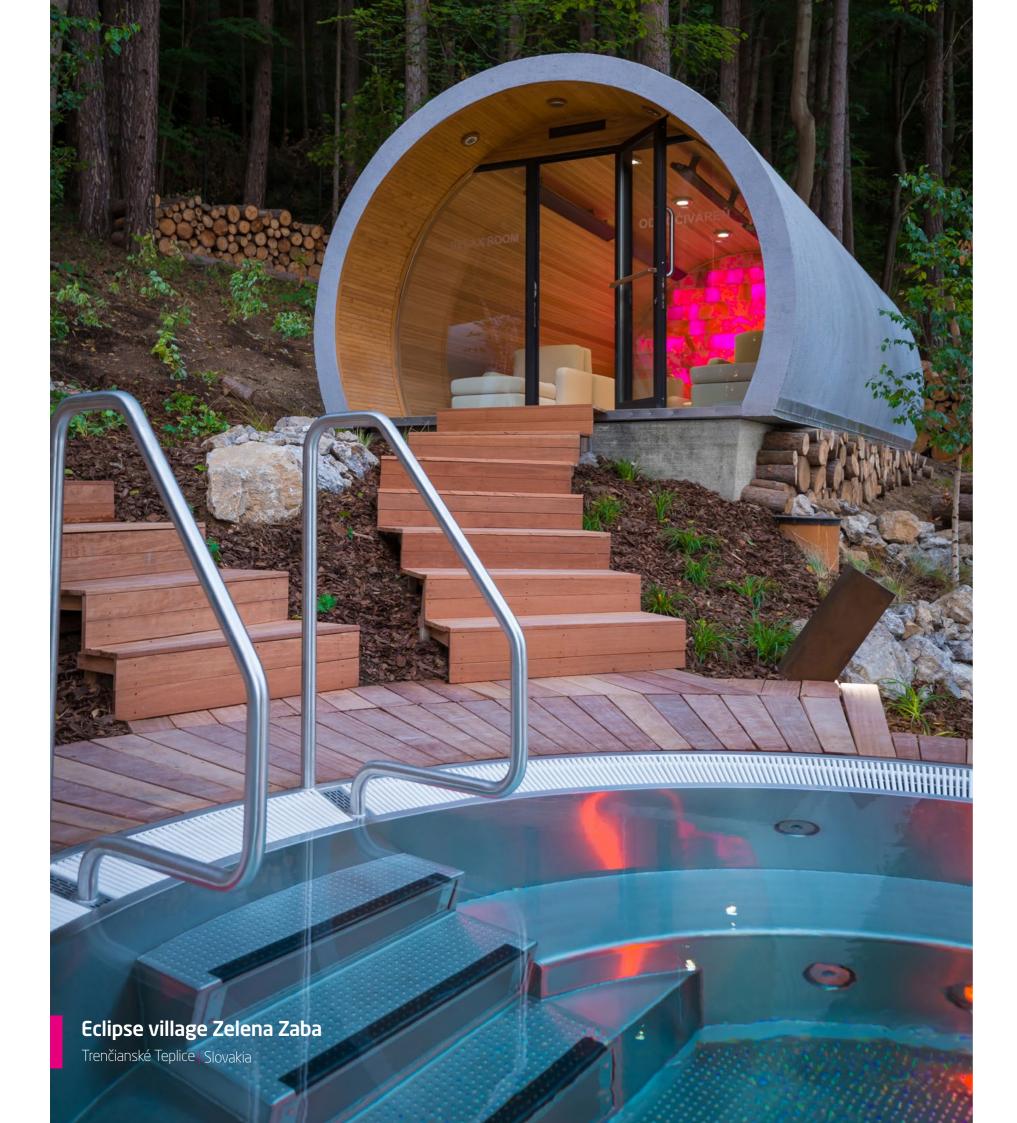

# Contemporary Wellness centre of excellence

Alpha Wellness Sensations has transformed the historic re - sort of Zelena Zaba, designed by the Czech architect Bohuslav Fuchs in 1935, into a contemporary wellness gem. Alpha Wellness Sensations is a globally renowned specialist in the design, creation and delivery of unique wellness concepts. One successful example is the Eclipse Village at Zelena Zaba (Slovakia), which has quickly made a name for itself. Zelena Zaba, a popular spot for tourists around a natural thermal spa, was first constructed in the 1930s in an interwar modernist style. The original design was by the Czech architect Bohuslav Fuchs. The swimming pool at Zelena Zaba is one of just two swimming pools in Slovakia considered to be of significant historical importance, and has been listed by the country's Monuments Board. Together with Alpha Wellness Sensations, the driving forces behind the Zelena Zaba resort have developed a complex of luxury wellness facilities for VIP guests, including seven Eclipses, a stainless steel swimming pool, a children's pool, a VIP zone, and a restaurant. The seven Eclipses are nestled in picturesque woodland, together with the other facilities. These iconic, cylindrical structures contain a traditional Finnish sauna, an infrared sauna, a bio sauna, a steam bath, two changing rooms, and a relaxation room. The initial budget for the project was six million euro, but the final sum invested in the facility stood at ten million euro, thanks to a 15% subsidy from the European Union.

#### 1 Finnish Eclipse Sauna

- Length 8 m
- Interior finish in cedar
- Salt stone rear wall with indirect LED
- 15kW Herkules oven
- Automatic pouring system with aroma
  Ayous benches "Wave" model
  Emotec D operating system

#### 2 Bio Eclipse Sauna

- Length 5 m
- Interior finish in cedar
- Quartz stone rear wall
- 12kW Herkules Bio-oven
- Ayous benches "Wave" model
- Emotec D operating system

#### 3 Infrared Eclipse

- Length 5 m
- Interior finish in cedar
- Salt stone rear wall with indirect LED
- Total wattage 10kw
- Quartz infrared heaters with overrule timer per seat
- Benches made of ayous wood
- Emotec D operating system

#### 4 Steam Bath Eclipse

- Length 5 m
- Interior finish in Ezzari mosaic
- Ergonomic lounge benches with indirect RGB lighting
- Steam generator 18 kW Elec operating system
- ers in the ceiling

   4 comfortable loungers Emotec D operating system

Interior finish in cedar

Salt stone rear wall with

Infrared magnesium heat-

indirect lighting

5 Relax Eclipse

Length 5 m