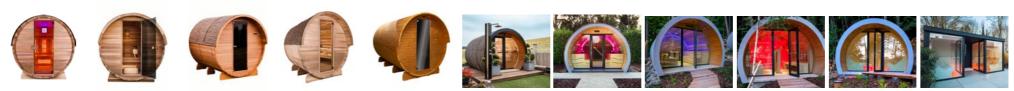

# **Eclipse Series**

The cylinder-shaped Eclipse is without a doubt the most enchanting outdoor cabin with diameters of 250cm up to 360cm. It is available as a sauna, steam room, and infrared sauna that can be completed with relaxation and changing rooms available as optional extras. The round design looks great on a patio, in your garden, or even in a mountain hut. Different Eclipse configurations can be combined to create a veritable wellness village in the minimum of time. The Eclipse is built around a fully insulated metal structure. The outer is finished in EPDM and heather matting, but optionally can be plastered or covered with corten steel. The inside of the Eclipse-S comes with profiles in hemlock, cedar, or aspen, with Chaleur or wave-shaped benches made from ayous wood. The rear wall is fully covered in Himalayan salt stones. The glass front and LED lighting beneath the back support give this sauna a touch of romance. A wood-fired heater in the Eclipse-S ensures a traditional sauna experience, but also it can be replaced with a gas or electric heater. The design not only looks great, but it is also highly functional. Thanks to the round walls, there are no 'dead' corners to be heated, which means that the heat is better distributed and retained, yielding ecological and economic benefits.