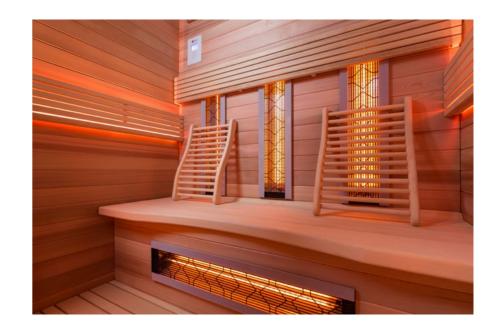

#### **Chaleur Lounge**

Our Chaleur Lounge infrared saunas give you a feeling of warmth and luxury thanks to their high-quality equipment, design, and finishing materials. We make them in all desired dimensions and different types of interior and exterior finish: Scandinavian pinewood, Canadian red cedar, hemlock, aspen, ayous, or a combination of these materials. The front is made from safety glass. This infrared bench is finished with leather upholstery around the back heaters for more seating comfort. It has under-floor heating, an ingenious sound system with one speaker controlled by a modern control unit, also optionally, we can add leather headrests, foot stool or movable feet support and heat-resistant reading lamps covered with leather soft. Chaleur Lounge has plenty of good reasons to become the product of the year. In 2017 these infrared cabins won a prestigious Red Dot Design Award and in 2018 the Innovation Wellness Award.

#### **Infrared Lounger**

The infrared lounger from Alpha Wellness Sensations is a perfect combination of selected materials and excellent craftsmanship. The s-curve infrared heater patented by Alpha Wellness Sensations perfectly follows body contours. This means that the infrared radiation is perfectly dosed to the body. The power of each infrared heater can be adjusted for unprecedented comfort. The infrared session promotes circulation, relieves muscle tension, and combats joint pain. This free-standing infrared lounger can be placed, for example, in a wellness complex, a bedroom/living room, or a physiotherapist's waiting room, etc.