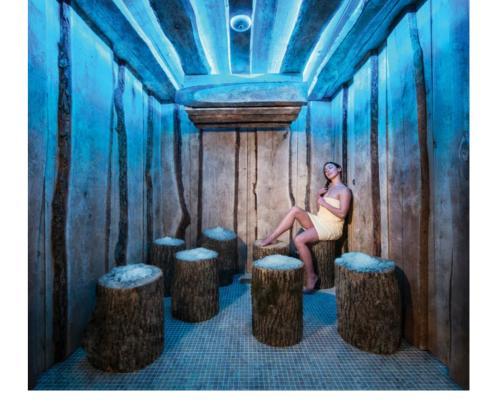

# Steam Room

The modern steam bath is unique in that it reaches 100% relative humidity—which gives it the element of steam/fog. It serves both a cleansing and social purpose. The aim of the ritual is to remove mucus and bacteria in the respiratory system, stimulate blood circulation and, in doing so, relax the muscles. A visit to the steam bath is a treat for all the senses and focuses on the healing powers of heat, the pure pleasure of water, plus purification and relaxation. Alpha Wellness Sensations is your perfect partner in choosing the right steam bath!

The beneficial effects of a steam bath have been widely known for centuries; blood circulation is stimulated, and arteries are widened with regular use. People sometimes call it the 'cleansing of body and soul' and quite rightly so! This means that wellness is really a complete process to be enjoyed with your heart and soul.