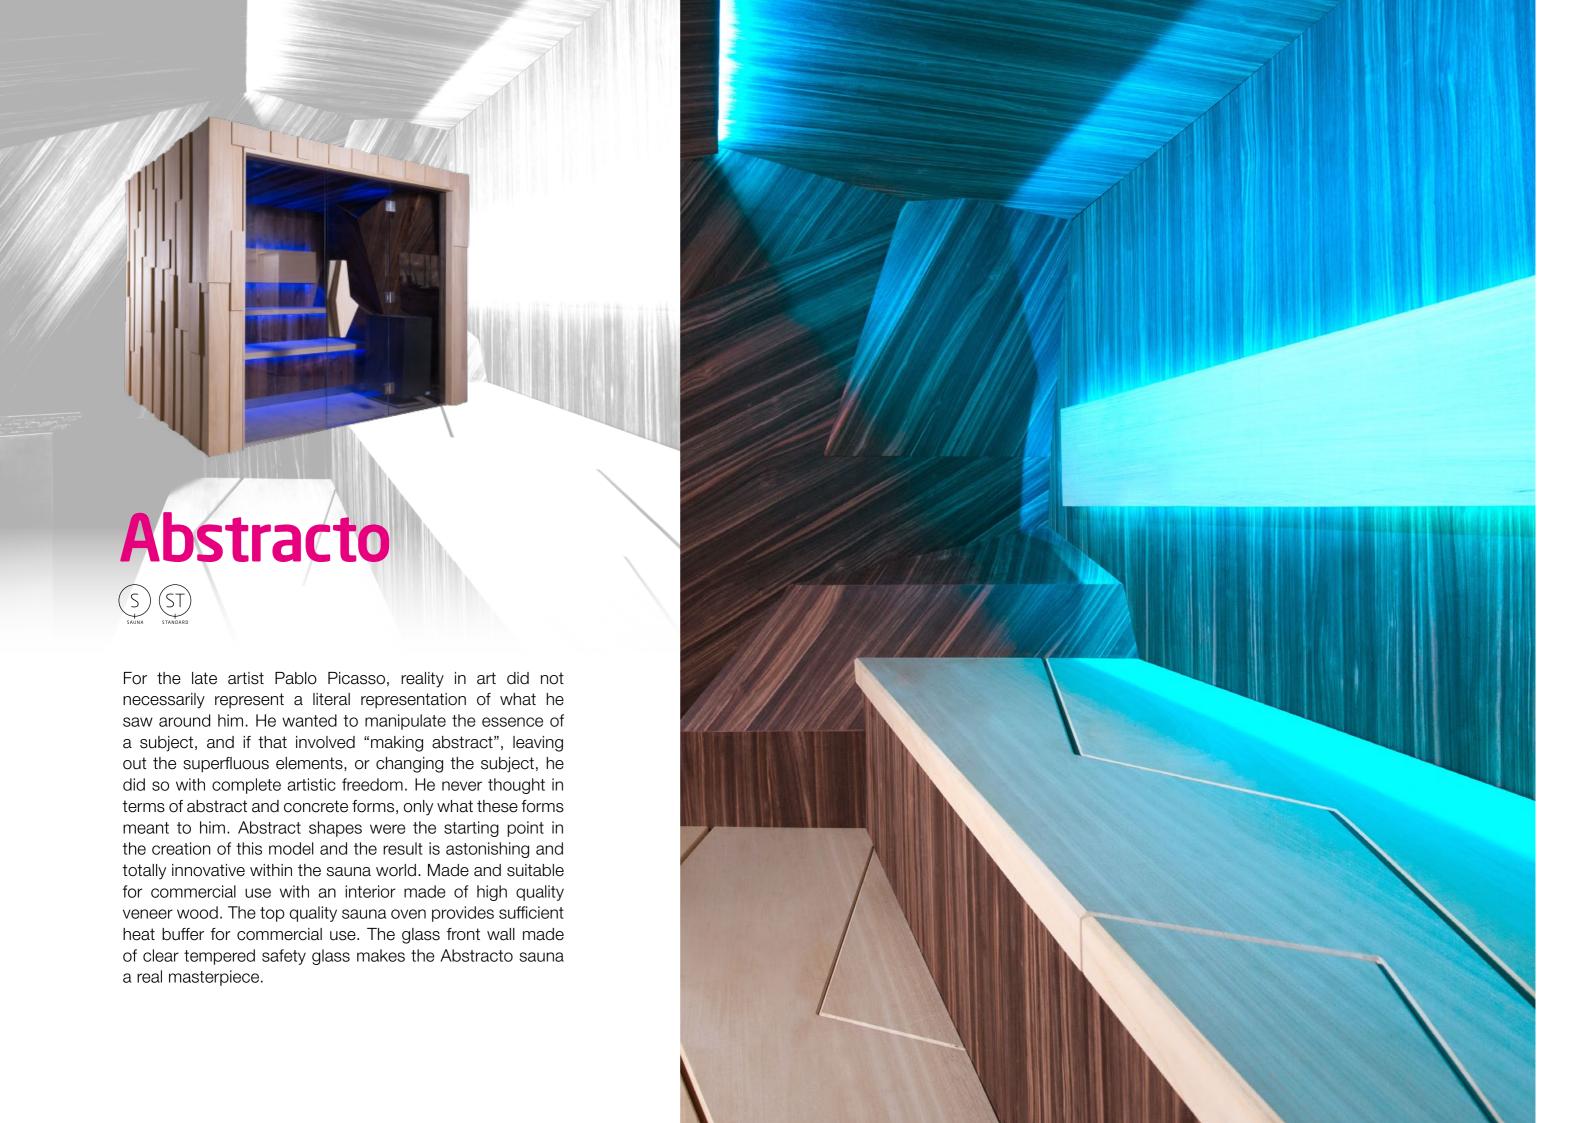

#### Abstracto Sauna

Our Abstracto Sauna was selected by the International Design Awards of the Society of British and International Design (SBID) in 2014 under the Entertainment Space category. The SIBD unites British and International designers and globally represents the interests of manufacturers, experts and education. Every year, it organizes a design competition. For the Abstracto sauna design, we sought inspiration from abstract expressionist forms. We stepped away from the perfect right angles found in most saunas. The Abstracto has mirror-symmetrical walls. Several flat surfaces flow diagonally inwards and outwards like a harmonious piece of rock from nature. Interior walls made from 'Makassar Ebano' veneer wood and benches from solid wood provide a splendid and attractive finish. Top-quality and capacity are provided by two sauna stoves with cubic rocks and an automatic dosing system. LED lighting behind the backrest and the false ceiling make this sauna an artistic gem.