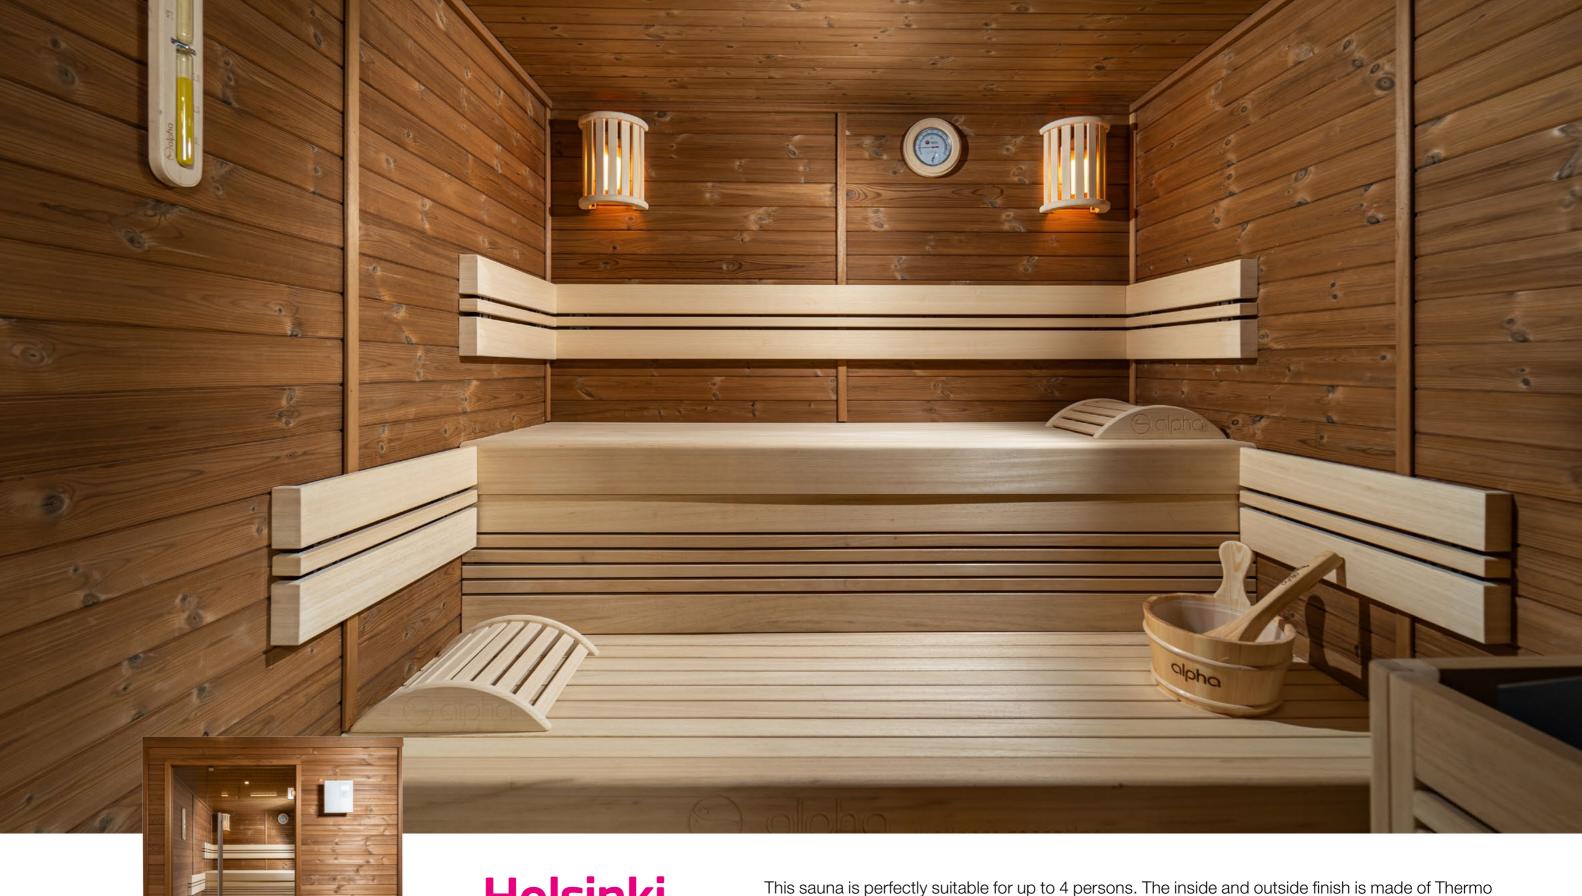

#### Helsinki

This sauna is perfectly suitable for up to 4 persons. The inside and outside finish is made of Thermo pine- dimensionally stable and resists decaying. Thermo wood has a hard and smooth surface which is generally preferred for enhancing the aesthetics of a structure. But it is not the only advantage; also, it is durable, clean, ecological, and suitable for high temperatures. The benches, backrest, and oven protection grid are made of ayous wood. This is the premier wood for sauna interiors especially for surfaces that contact the skin, due to its lack of splinters and low resin content. The simple design made this sauna easy and efficient to use, with no need for special instructions or support. For us, your comfort and safety are in the first place.