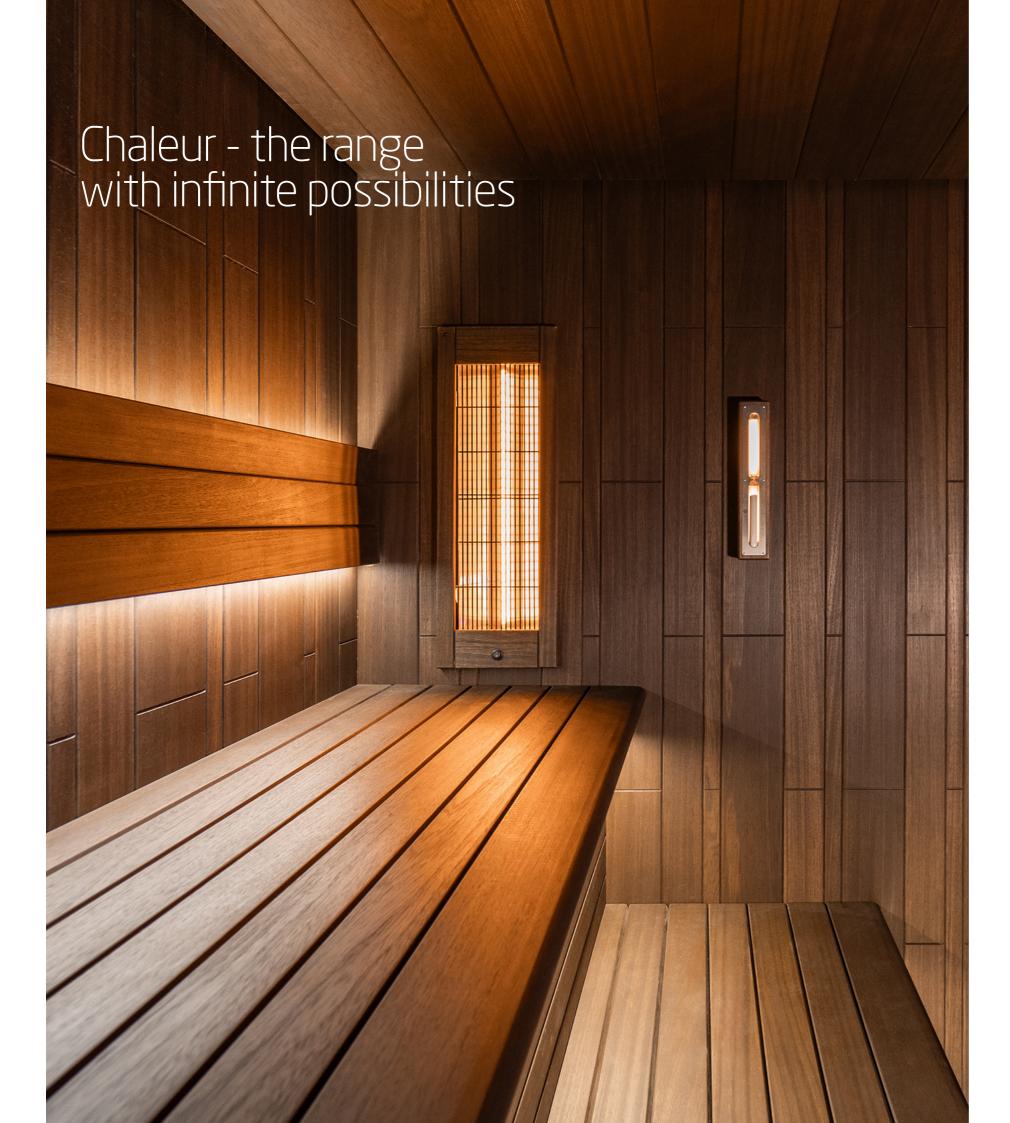

### Chaleur **Series**

The Chaleur series is close to our hearts because it was the first ever model to come off the Alpha Wellness Sensations drawing table. Back then, it was available only in the revolutionary infrared version, which was shaking the foundations of the wellness world at the time. A new and unique concept was born. The Chaleur cabins still lead in terms of quality, and are equipped with the latest technological innovations. For example, for the year 2024, Chaleur-S received a big innovative update. The interior finish of the sauna is standard in Ayous wood, but as an option, you can also choose between hemlock, aspen, cedar, thermo-pine, thermoayous, veneer plates or others, and can be oiled in different colors. This model offers a lot of comfort due to the interesting benches, with rounded nose, cut at 45° and profiles cut at a 30° angle. The control panel has been placed inside the sauna to maximize the comfort. Aside from the Chaleur-S, there is also a Chaleur Steam Bath, Chaleur Bi-O, a Chaleur-IR and a Chaleur-S&IR version available with a choice of finishes for both interior and exterior use. The Chaleur concept serves as the basis for our custom-made products, which are adjusted to your wishes - with virtually unlimited options. You can create a true wellness paradise that will bring you joy and health at home.