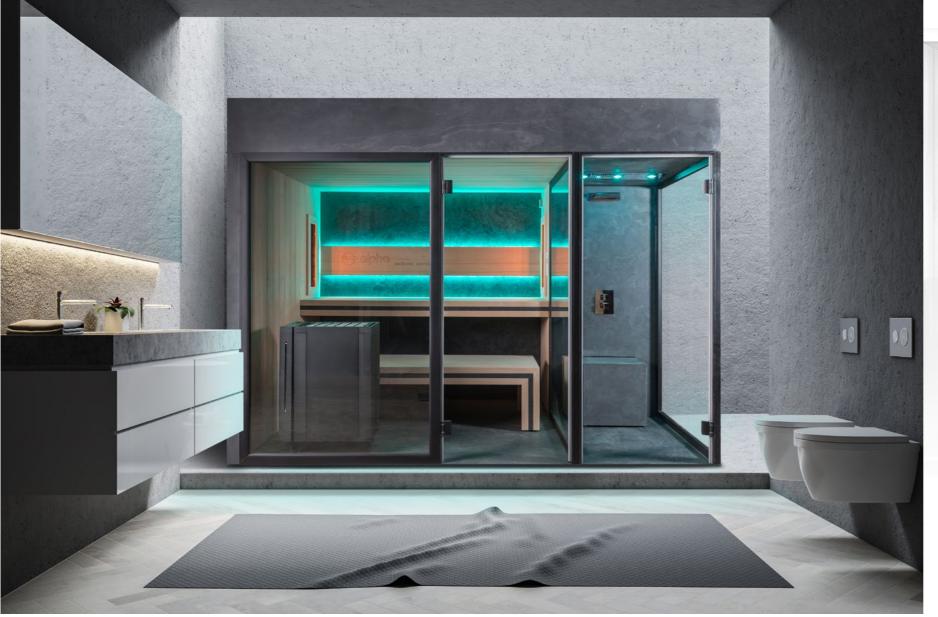

#### Steam Bath, Infrared & Sauna

Heat, infrared and steam treatments strengthen our immune system; regular use of a sauna, infrared, and/or steam bath improves blood circulation and increases the production of white blood cells. By allowing the temperature in the cabin to exceed 38°C, this way stimulating sweating, we train and strengthen our cardiovascular system. This also gives your body a better ability to deal with illnesses and heal quicker from ailments. Equally important is having a place where your mind can take a break. You can feel the stress flowing out of your body as you leave behind the day-to-day bustle that is part of modern society. Reasons enough to set aside the time in your over-busy diary for a regular and unforget-table slow-down wellness moment.

# Steam Room

The modern steam bath is unique in that it reaches 100% relative humidity—which gives it the element of steam/fog. It serves both a cleansing and social purpose. The aim of the ritual is to remove mucus and bacteria in the respiratory system, stimulate blood circulation and, in doing so, relax the muscles. A visit to the steam bath is a treat for all the senses and focuses on the healing powers of heat, the pure pleasure of water, plus purification and relaxation. Alpha Wellness Sensations is your perfect partner in choosing the right steam bath!