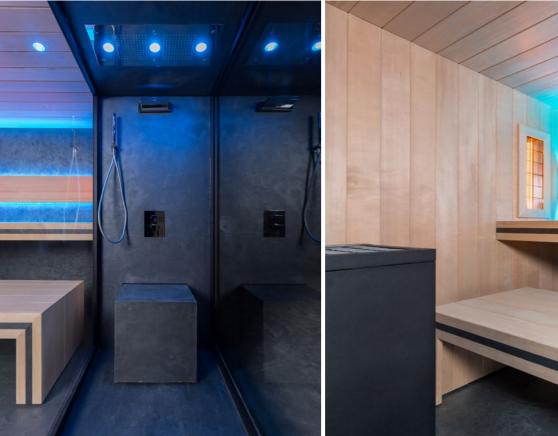

A sauna that uses infrared light to create heat

A wooden cabin that dissipates heat through the oven, operates between 70 ° C and 105 ° C

Enclosed spaces heated by steam

Can be used as a dry sauna or as a bio sauna with higher humidity combined with lower temperatures

Combination of a traditional sauna with infrared heaters which can be used together or separately

Combination of a bio sauna with infrared heaters which can be used together or separately

Cooling down modules and equipment

Experience showers, foot spas and plunge pools

Cabin specially designed for outdoor use

Salt stones integrated into the cabin, sometimes in combination with a salt vaporizer

Product meant for relaxation

Cabin available in a lounge configuration, which means that standard benches could be replaced with lounge one

Standard cabin, stock item

Customized, sometimes based on a standard model

Options which can be ordered with a standard model