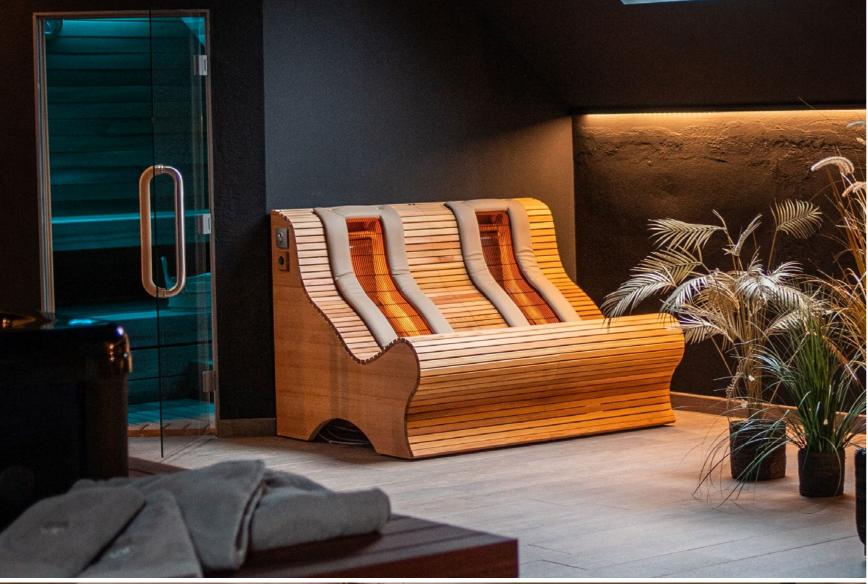

#### **Chaleur Lounge**

Our Chaleur Lounge infrared saunas give you a feeling of warmth and luxury thanks to their high-quality equipment, design, and finishing materials. We make them in all desired dimensions and different types of interior and exterior finish: Scandinavian pinewood, Canadian red cedar, hemlock, aspen, ayous, or a combination of these materials. The front is made from safety glass. This infrared bench is finished with leather upholstery around the back heaters for more seating comfort. It has under-floor heating, an ingenious sound system with one speaker controlled by a modern control unit, also optionally, we can add leather headrests, foot stool or movable feet support and heat-resistant reading lamps covered with leather soft. Chaleur Lounge has plenty of good reasons to become the product of the year. In 2017 these infrared cabins won a prestigious Red Dot Design Award and in 2018 the Innovation Wellness Award.

#### Chaleur Lounge

Our Chaleur Lounge won the notable Red Dot Design Award in 2017. "The loungers are made of high-quality material and are perfectly attuned to the user's comfort. Despite the small space, the user can still adopt a relaxed posture", according to the panel report. We make them in all desired dimensions, and different types of interior and exterior finish. The ergonomically integrated infrared heaters in the lounger perfectly follow the contours of the body. Full-spectrum S-curve heaters provide just the right penetrating heat where it is needed. Just sit back and relax. This infrared bench is finished with leather upholstery around the back heaters for more seating comfort. It has under-floor heating, an ingenious sound system with one speaker controlled by a modern control unit, also optionally, we can add leather headrests, foot stool or movable feet support, and heat-resistant reading lamps covered with leather soft.