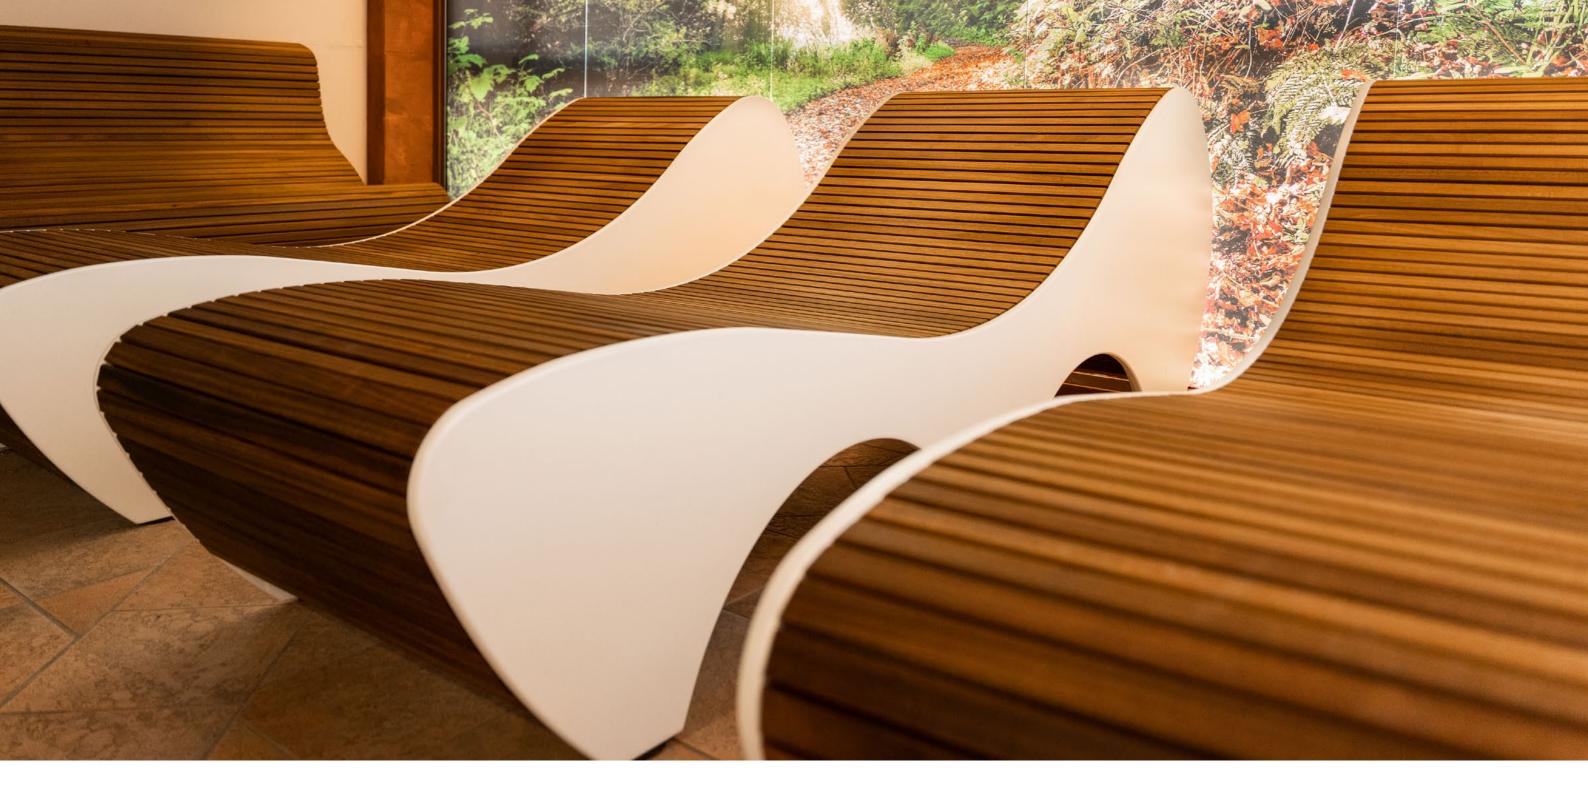

# Heated relax benches

Total relaxation. There is no better way to describe the feeling that comes over you when you lie down on these heated benches. The design follows the contours of the human body, which makes them very comfortable for lying down on. They can be covered with mosaic tiles in every possible colour. This makes it possible to adapt these heated benches to the right look and feel in a wellness complex.