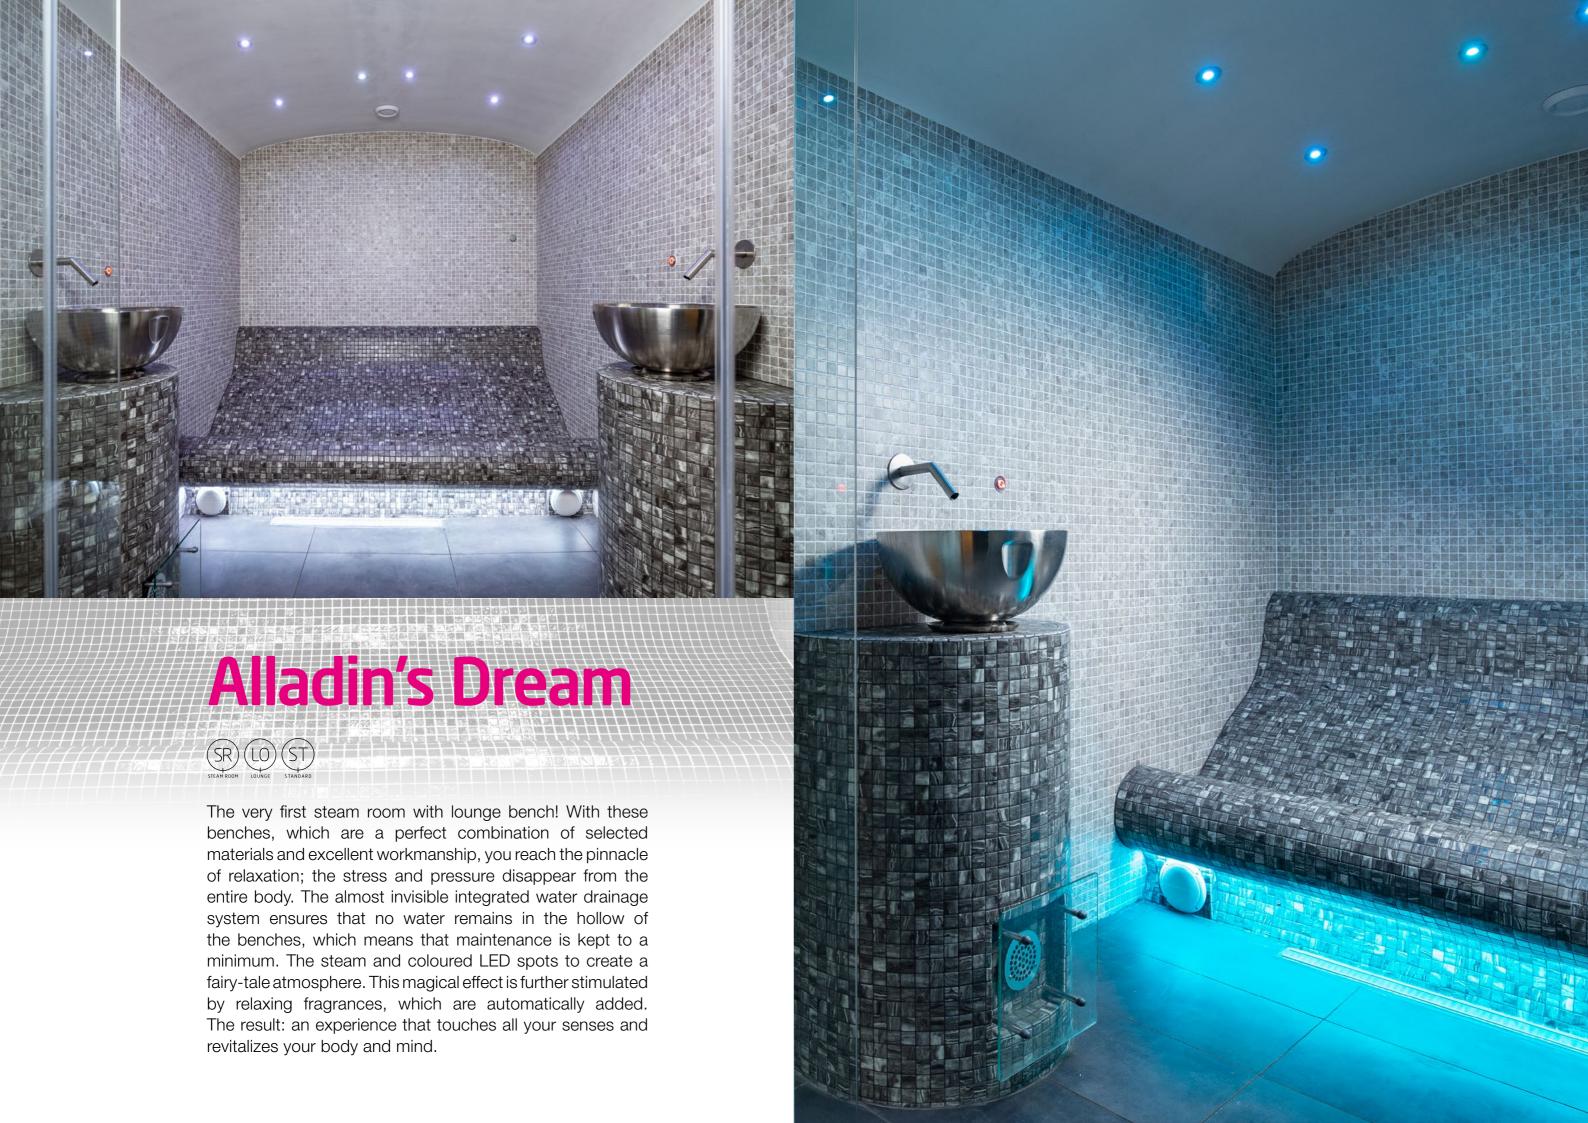

# Steam Room

The modern steam bath is unique in that it reaches 100% relative humidity—which gives it the element of steam/fog. It serves both a cleansing and social purpose. The aim of the ritual is to remove mucus and bacteria in the respiratory system, stimulate blood circulation and, in doing so, relax the muscles. A visit to the steam bath is a treat for all the senses and focuses on the healing powers of heat, the pure pleasure of water, plus purification and relaxation. Alpha Wellness Sensations is your perfect partner in choosing the right steam bath!

A wonderful sense of vitality follows once the body recuperates

Meet the model that gives you a warm feeling: