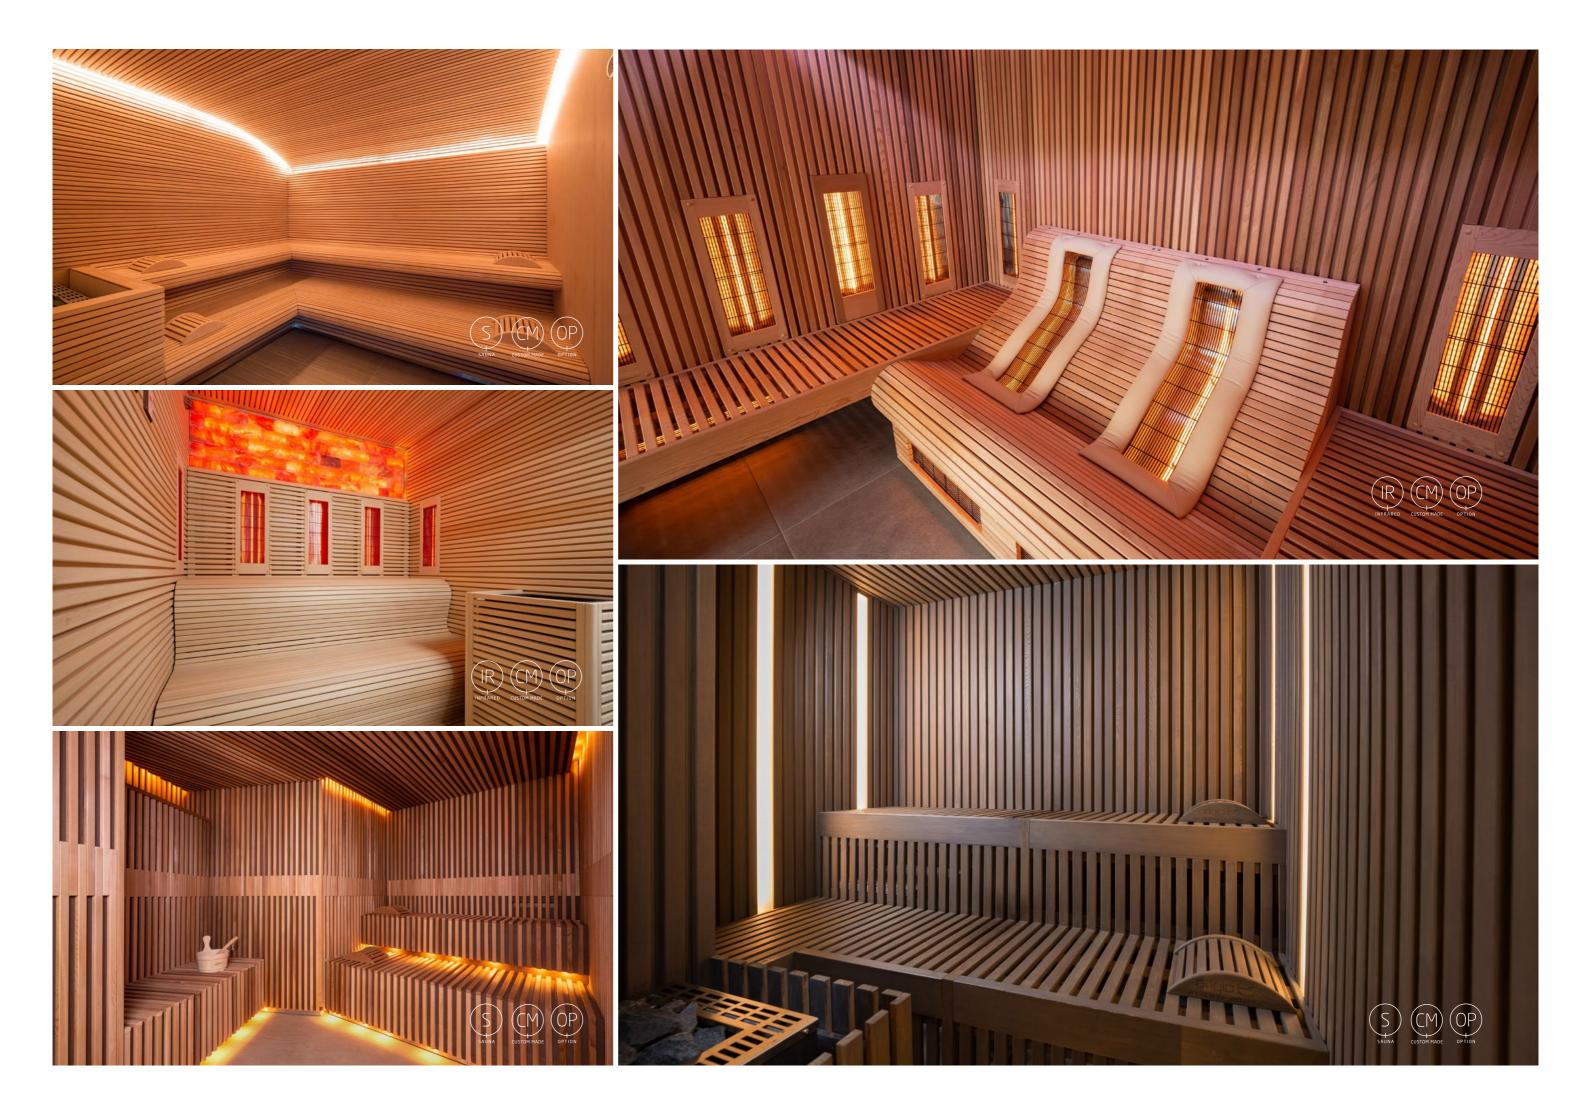

n also converse with it in Russian or Chinese.

#### Available as an option:

- Wi-Fi connection to pre-activate your cabin from the traffic jam;
- Heart rate bracelet to perfectly track your health









Everything perfectly under control thanks to the intelligent \*AASC system



#### Slatted sauna



A relief is formed by unevenness, the difference between heights and minimums. This model is built of panels with slats that are evenly placed on the walls. The result is a unique sauna, in which the built relief determines the appearance of the sauna. This contemporary interpretation of the traditional sauna concept creates a distinctive look. The slats are available in different types and sizes of wood. Therefore, each sauna in this model is a unique one that you can enjoy for years.



# Different wood types



At Alpha Wellness Sensations you will only find saunas and infrared cabins that have been built and finished with fine wood types of certified origin:

- Canadian red cedar easily withstands high temperatures; it is prone to virtually no shrinkage, does not splinter and loses no resin. It is a wood type with a very fragrant scent and a rich variety of colours and grains. In addition, it is very useful for outdoor applications (class 1) and is resistant to water and frost. The planks are available up to 30 cm wide.
- Canadian hemlock has a uniform light shade midway between beige and brown. It is a wood that shows minimal grain and is equivalent to cedar, but is not intended for outdoor use. Planks are available up to 15 cm wide.
- Baltic aspen is uniformly white