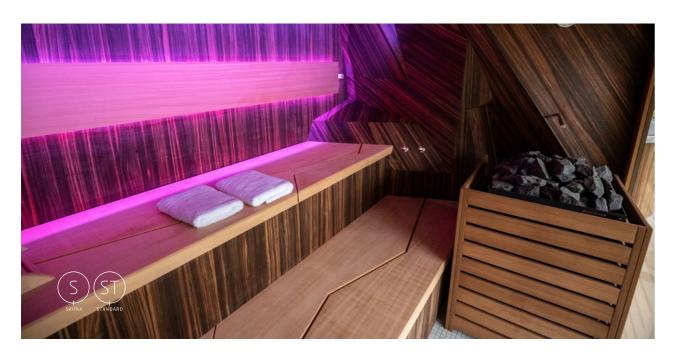

A sauna that uses infrared light to create heat

A wooden cabin that dissipates heat through the oven, operates between 70 ° C and 105 ° C

Enclosed spaces heated by steam

Can be used as a dry sauna or as a bio sauna with higher humidity combined with lower temperatures

Combination of a traditional sauna with infrared heaters which can be used together or separately

Combination of a bio sauna with infrared heaters which can be used together or separately

Cooling down modules and equipment