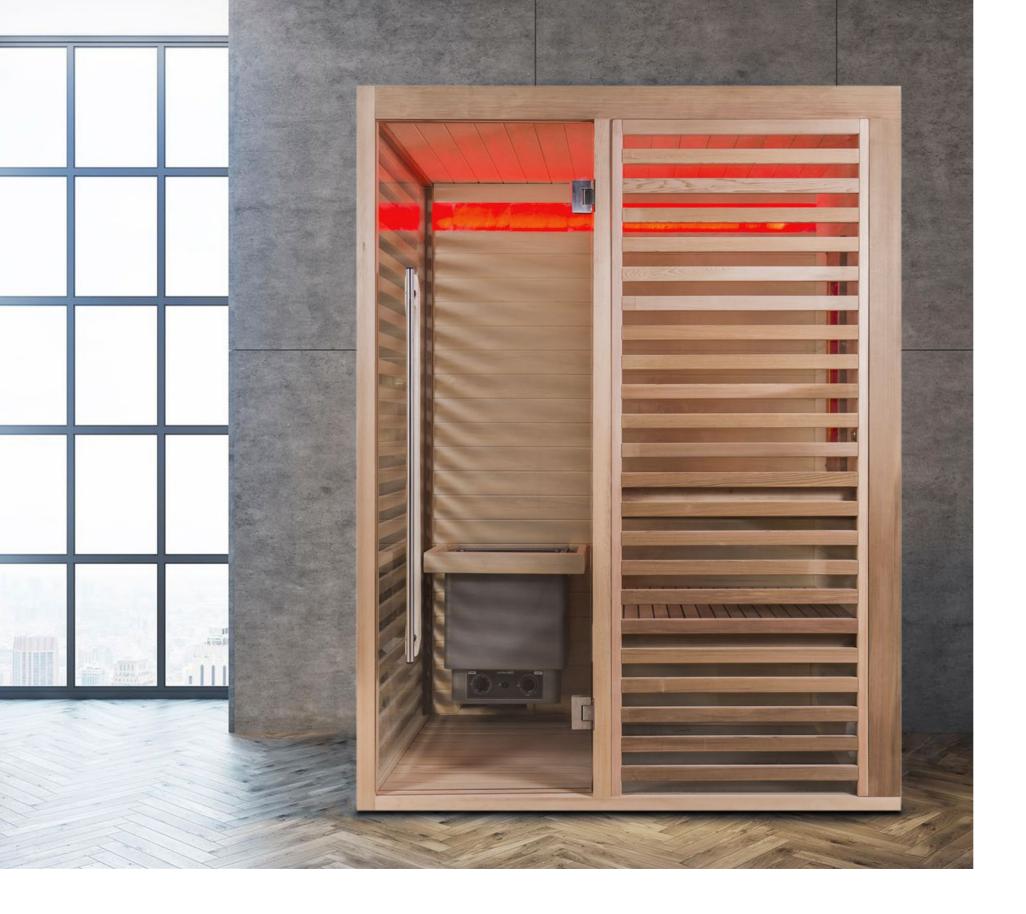

A sauna that uses infrared light to create heat

A wooden cabin that dissipates heat through the oven, operates between 70 ° C and 105 ° C

Enclosed spaces heated by steam

Can be used as a dry sauna or as a bio sauna with higher humidity combined with lower temperatures

#### **Infrared**

Infrared light is the sun's healthy warmth and is invisible to the naked eye. Its rays go beyond visible light and the colours of the rainbow. Therefore, we can only perceive infrared light in the form of radiant heat. This radiant heat is really beneficial to the body and takes action deeper in the body than the convection of warm air, for example. This means that infrared heat is the most efficient way to warm your body. Infrared heat also stimulates the production of endorphins in the body. This hormone, also referred to as a natural painkiller, relieves pain in the muscles and joints (such as in the event of a sprain, rheumatism, and arthritis), and removes muscle tension, swelling, and stiffness. The infrared heaters by Alpha Wellness Sensations guarantee safety, sustainability, efficiency, and comfort.

#### Infrared heaters

In an infrared cabin, only 20% of the radiant heat is used for heating the air, while the remaining 80% is directly converted into body heat, partly due to the body's high water content. Usually, an infrared cabin looks just like a traditional wooden sauna cabin. Because the infrared rays directly heat the body, the heaters can also be used outside a cabin. The essential is the radiation and not the heat from the surrounding air. We have different types of heaters in the different infrared spectra, wattages, lengths and shapes, and our specialists will be happy to inform you which heaters are the best choice in a particular setup or project.