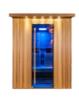

# Three-dimensional Venus sauna

Venus is the Roman goddess of love and the name of a planet. It is immediately clear where we got the inspiration for this sauna. The side walls are made of natural stone and the rear wall of solid cedar wood. It has been hand-worked and sanded to give it a unique three-dimensional effect. The polished rock in the middle is a real eye-catcher and gives you the feeling that you have landed on another planet. The impressive glass rods in the ceiling and the built-in LED strips enhance this cosmic atmosphere. The side walls are made of Glacier natural stone, while the ceiling and benches are made of ayous. The front is built from clear safety glass including a door with stainless steel hinges and a design handle. No fewer than two sauna ovens provide more than sufficient heat capacity. The Venus is specially designed for frequent use and has a special appearance. The wavy back wall in combination with the polished onyx glacier block in the middle and the walls in natural stone give this sauna a very exclusive character