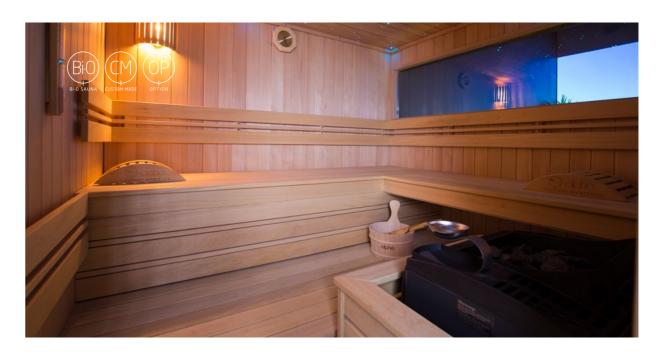

A sauna that uses infrared light to create heat

A wooden cabin that dissipates heat through the oven, operates between 70 ° C and 105 ° C

Enclosed spaces heated by steam

Can be used as a dry sauna or as a bio sauna with higher humidity combined with lower temperatures

Combination of a traditional sauna with infrared heaters which can be used together or separately

Combination of a bio sauna with infrared heaters which can be used together or separately

Cooling down modules and equipment