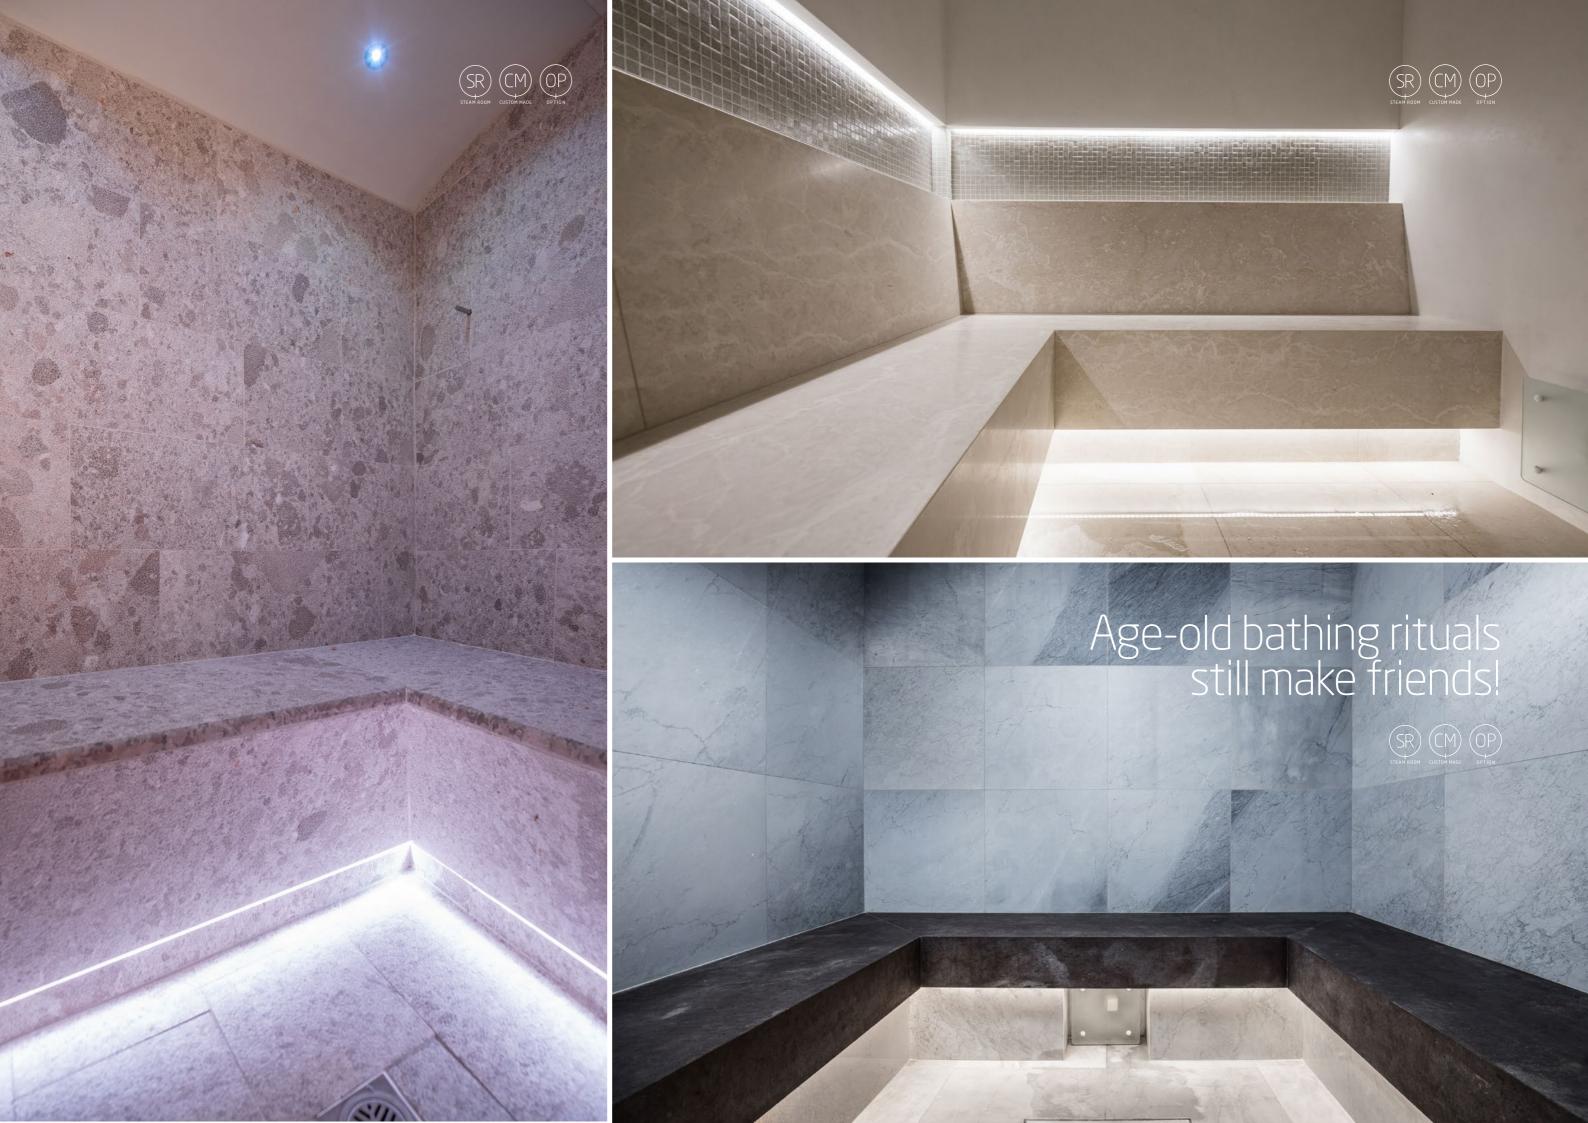

# Steam Room

The modern steam bath is unique in that it reaches 100% relative humidity—which gives it the element of steam/fog. It serves both a cleansing and social purpose. The aim of the ritual is to remove mucus and bacteria in the respiratory system, stimulate blood circulation and, in doing so, relax the muscles. A visit to the steam bath is a treat for all the senses and focuses on the healing powers of heat, the pure pleasure of water, plus purification and relaxation. Alpha Wellness Sensations is your perfect partner in choosing the right steam bath!