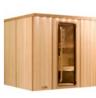

#### **Schruns**

It is perfect for those who like traditional Finnish saunas and simple designs. The many dark and well-grown knots of the delicate Scandinavian pine wood give this softwood its lovely appearance. Scandinavian pine grows near the Arctic Circle, where extreme cold makes growth rates much slower; such conditions have made this wood very tight and have a higher density than faster-growing varieties, so it is perfect for the high temperature of the sauna. Also, a great advantage of this wood is its fragrant scent which has a calming effect and encourages us to slow down. The rustic wood is perfectly balanced with the elegant LED light behind the backrest and the black oven protection grid. The perfect balance between tradition and modernity.

#### Helsinki

This sauna is perfectly suitable for up to 4 persons. The inside and outside finish is made of Thermo pine- dimensionally stable and resists decaying. Thermo wood has a hard and smooth surface which is generally preferred for enhancing the aesthetics of a structure. But it is not the only advantage; also, it is durable, clean, ecological, and suitable for high temperatures. The benches, backrest, and oven protection grid are made of ayous wood. This is the premier wood for sauna interiors especially for surfaces that contact the skin, due to its lack of splinters and low resin content. The simple design made this sauna easy and efficient to use, with no need for special instructions or support. For us, your comfort and safety are in the first place.