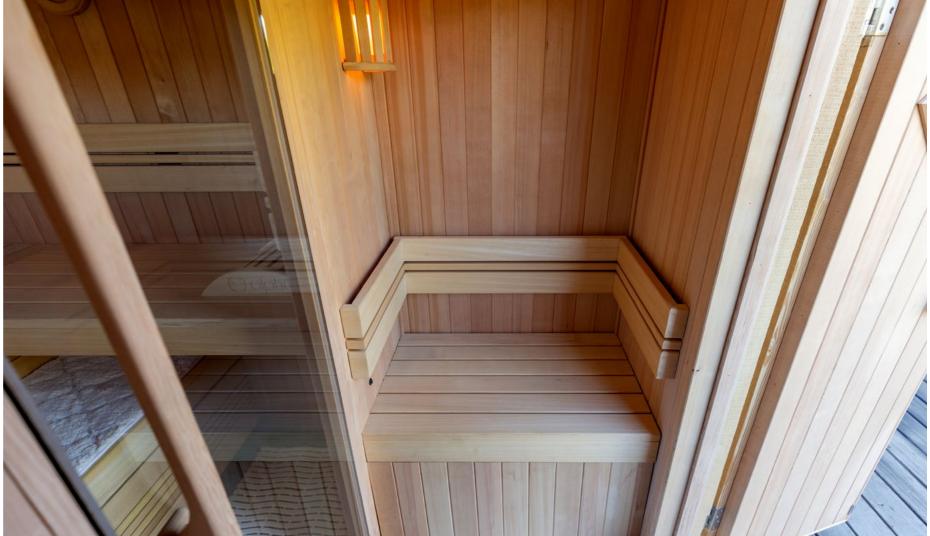

## **Barrel**

This unique barrel is made from high quality 4cm thick beams. The EPDM roof covering is finished in beautiful heather matting. The 'glass roof' option is simply stunning - it's amazing to gaze up at a natural starry sky from your bench and totally relax.

The Barrel-IR is unique in its kind. Highly innovative and user-friendly thanks to the short warm-up time of the six quartz heaters. It can be fully operated via the IWH controller. With this infrared Alpha Wellness Sensations barrel, you can achieve the ultimate in exclusive outdoor living with minimum installation effort.

The Barrel-S is available with either an electric or a wood-fired heater. A changing room can optionally be installed on the front, with infrared heaters for even greater comfort if you want.