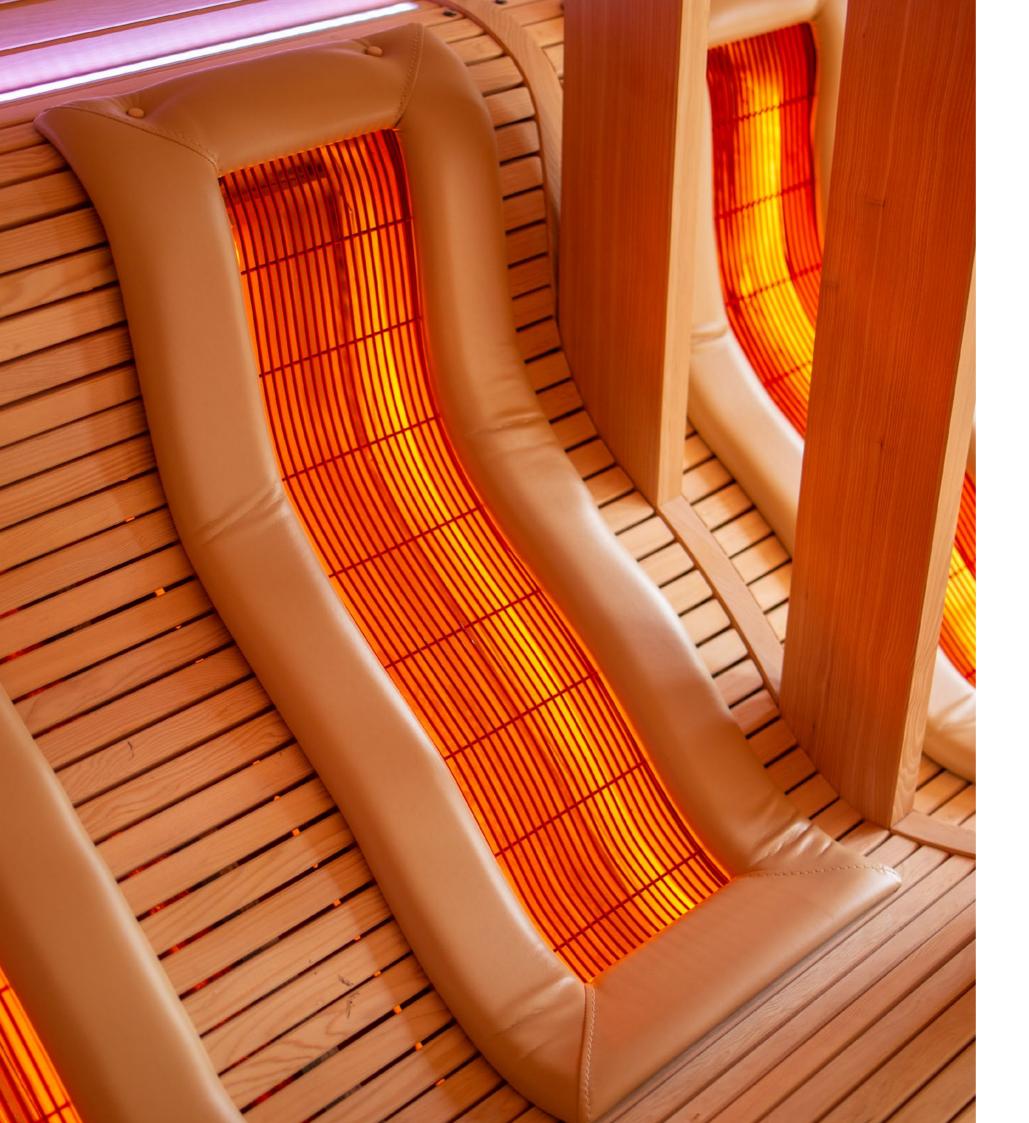

#### **Infrared Lounger**

The infrared lounger from Alpha Wellness Sensations is a perfect combination of selected materials and excellent craftsmanship. The s-curve infrared heater patented by Alpha Wellness Sensations perfectly follows body contours. This means that the infrared radiation is perfectly dosed to the body. The power of each infrared heater can be adjusted for unprecedented comfort. The infrared session promotes circulation, relieves muscle tension, and combats joint pain. This free-standing infrared lounger can be placed, for example, in a wellness complex, a bedroom/living room, or a physiotherapist's waiting room, etc.

#### **Patented Full Spectrum Infrared Heater**

Type: Ergonomically-shaped Full-spectrum infrared heater

Capacity: 600 Watt

Patent no: MD A 2015 0022 Warm-up time: Few seconds Purpose: Relaxation seats

Shape: S-curve