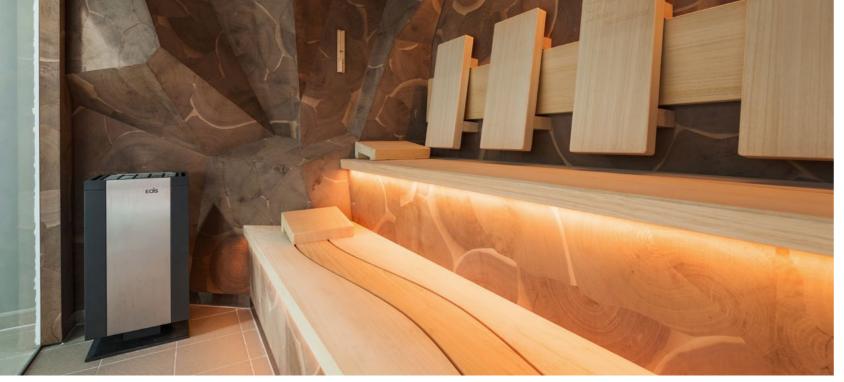

#### Slatted sauna

A relief is formed by unevenness, the difference between heights and minimums. This model is built of panels with slats that are evenly placed on the walls. The result is a unique sauna, in which the built relief determines the appearance of the sauna. This contemporary interpretation of the traditional sauna concept creates a distinctive look. The slats are available in different types and sizes of wood. Therefore, each sauna in this model is a unique one that you can enjoy for years.