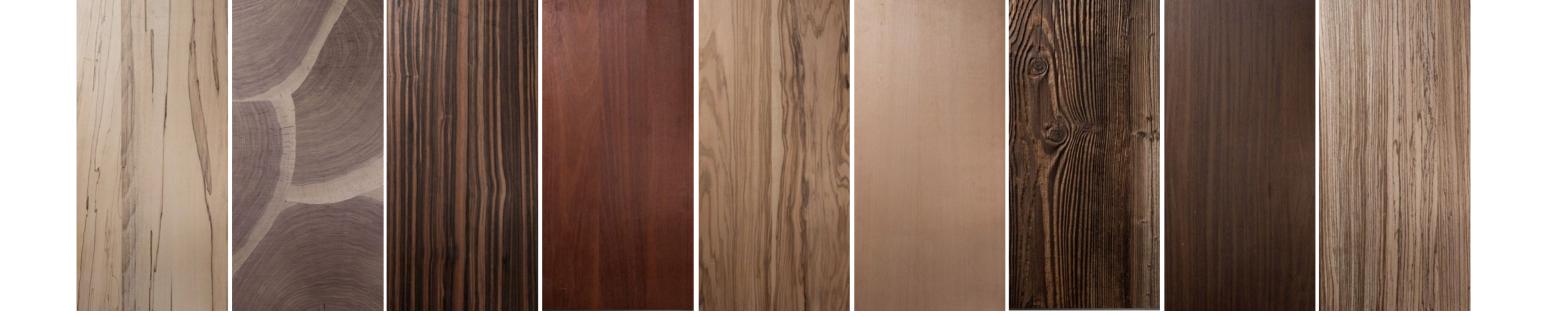

#### Veneer wood

A veneer is not imitation but real wood, with all its warmth and splendour. A thin layer of wood of uniform thickness (from 0.6 to 4 mm) is glued to stable panels, thus retaining the characteristic aspects of the wood type in question, such as the authentic colour and grain. It is a natural material, which makes every veneer panel unique. High-quality veneer panels are therefore indistinguishable from solid wood. The product has a beautiful and luxurious appearance and it is much less susceptible to varying humidity than solid wood. Our veneer panels are manufactured in Austria, free from harmful substances, and have been specially developed for use in the sauna. Temperatures up to 140°C are no problem. The 20 veneer types in this range make it possible for us today to draw fantastic designs that fit in perfectly with the project style or the house, thus forming an extension of the existing architecture.