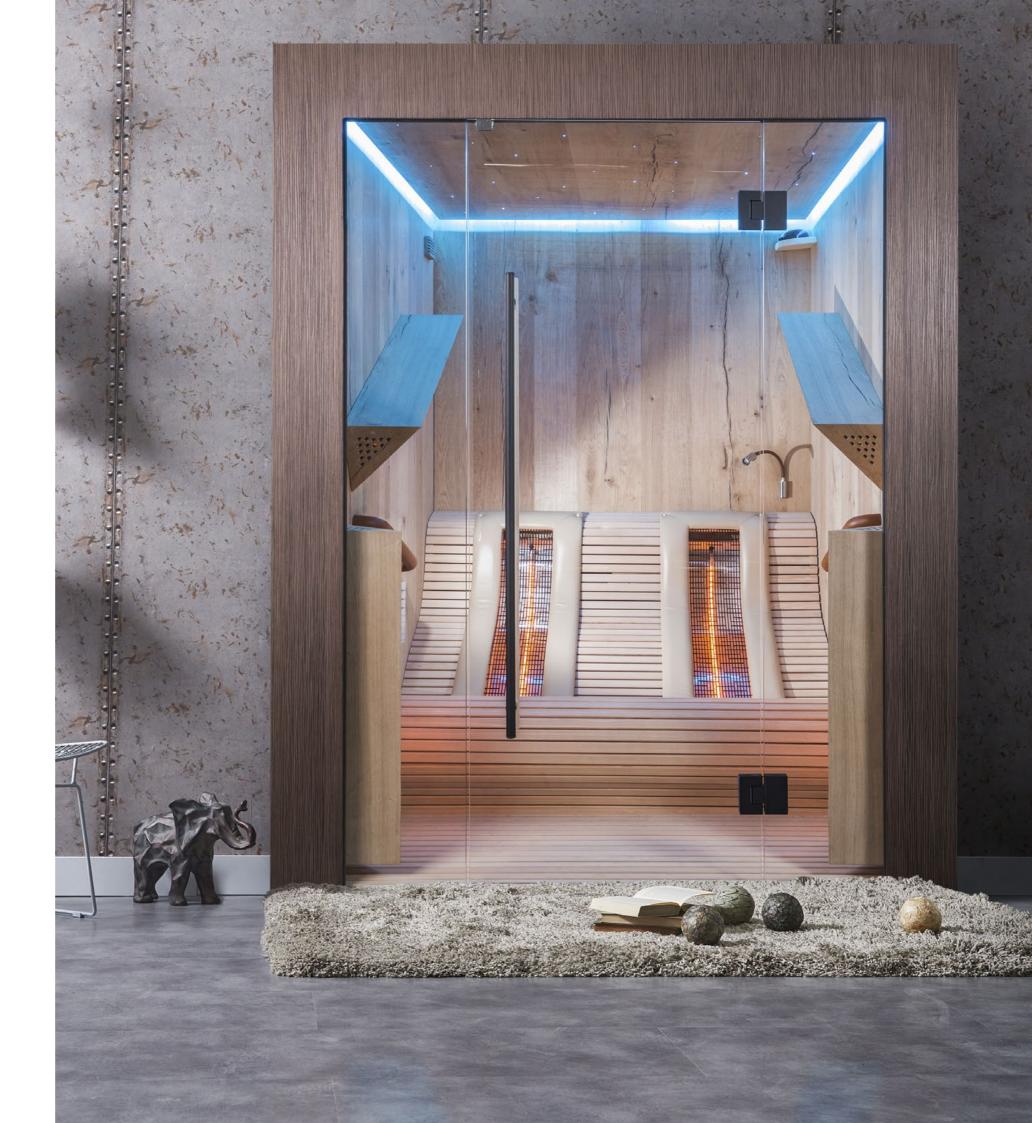

#### **Infrared**

Infrared light is the sun's healthy warmth and is invisible to the naked eye. Its rays go beyond visible light and the colours of the rainbow. Therefore, we can only perceive infrared light in the form of radiant heat. This radiant heat is really beneficial to the body and takes action deeper in the body than the convection of warm air, for example. This means that infrared heat is the most efficient way to warm your body. Infrared heat also stimulates the production of endorphins in the body. This hormone, also referred to as a natural painkiller, relieves pain in the muscles and joints (such as in the event of a sprain, rheumatism, and arthritis), and removes muscle tension, swelling, and stiffness. The infrared heaters by Alpha Wellness Sensations guarantee safety, sustainability, efficiency, and comfort.

#### Infrared heaters

In an infrared cabin, only 20% of the radiant heat is used for heating the air, while the remaining 80% is directly converted into body heat, partly due to the body's high water content. Usually, an infrared cabin looks just like a traditional wooden sauna cabin. Because the infrared rays directly heat the body, the heaters can also be used outside a cabin. The essential is the radiation and not the heat from the surrounding air. We have different types of heaters in the different infrared spectra, wattages, lengths and shapes, and our specialists will be happy to inform you which heaters are the best choice in a particular setup or project.

- Panel heaters up to 70°C (long wave)
- Magnesium heaters up to 400°C (medium wave)
- Quartz heaters up to 700°C full spectrum (short, medium and long wave).
- DUO heaters with two heating elements in one casing, magnesium and quartz.

#### Direct Heat & Measured Values

Chaleur quartz infrared heaters have a measurement from 3 to 10% IR-A, 20 to 30% IR-B and 60 to 80% IR-C. It depends on the point of measurement, power, and output given by the control panel. With this knowledge, it is impossible to assign any fixed value to infrared heaters. Chaleur quartz infrared heaters are specially designed in collaboration with the Seibersdorf research centre in Austria to ensure the correct and safe ratio between IR-A, IR-B, and IR-C. By virtue of this, we are able to ensure, in combination with the correct power control, optimal and safe penetration depths.

#### **Patented Full Spectrum Infrared Heater**

Type: Ergonomically-shaped Full-spectrum infrared heater

Capacity: 600 Watt

Patent no: MD A 2015 0022 Warm-up time: Few seconds Purpose: Relaxation seats

Shape: S-curve