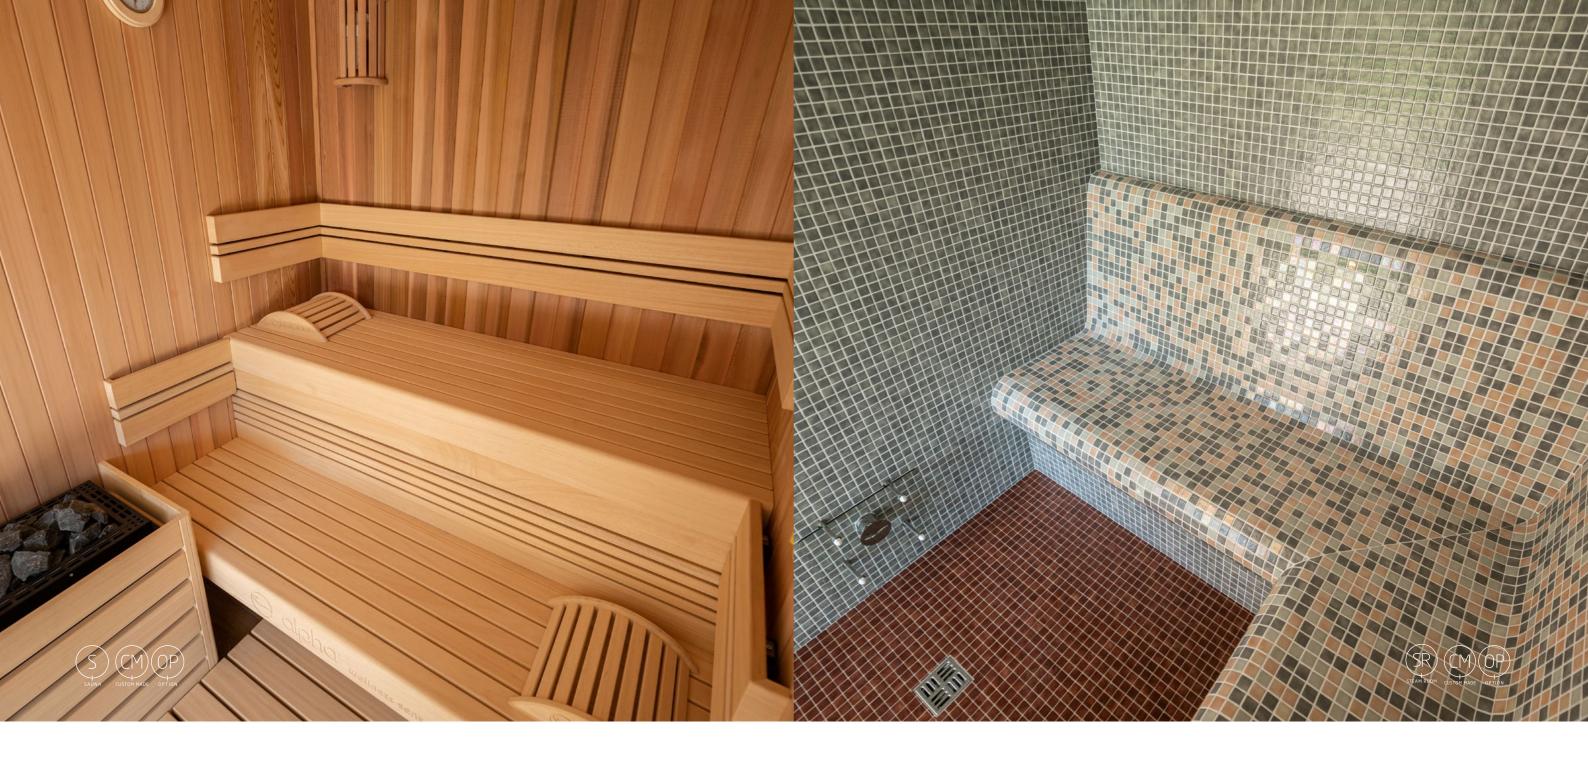

A sauna that uses infrared light to create heat

A wooden cabin that dissipates heat through the oven, operates between 70 ° C and 105 ° C

Enclosed spaces heated by steam

Can be used as a dry sauna or as a bio sauna with higher humidity combined with lower temperatures

#### Sauna: a tried and tested wellness regime for centuries

The sauna originated in Scandinavia and has become popular throughout the world over the centuries. Its health benefits are widely known. The temperature in a sauna can reach over 100°C but, thanks to the low humidity, this is a pleasant experience causing the muscles to relax and the body to release its toxins and be cleansed. The wood releases its natural fragrance, allowing you to relax and achieve peace of mind.

# Steam Room

The modern steam bath is unique in that it reaches 100% relative humidity—which gives it the element of steam/fog. It serves both a cleansing and social purpose. The aim of the ritual is to remove mucus and bacteria in the respiratory system, stimulate blood circulation and, in doing so, relax the muscles. A visit to the steam bath is a treat for all the senses and focuses on the healing powers of heat, the pure pleasure of water, plus purification and relaxation. Alpha Wellness Sensations is your perfect partner in choosing the right steam bath!