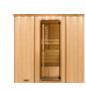

#### Sahara

This compact cabin takes up just 1.5m2 yet it still gives you a feeling of immense sense of space, especially with its two glass walls. On the other hand, this design provides the privacy you need with its cedar wood blinds. No comfort is spared because this is a combination of a sauna and an infrared cabin. This sauna features a dimmable IR heater in the back region in combination with a traditional sauna oven. The aspen wood interior finish with benches at two levels, a salt stone strip with indirect RGB LED lighting and two glass walls fitted in the cedar frame create a complete wellness experience. The cabin is simply connected at 220 volts, 16A, (3.5KW) and so it can be positioned anywhere.