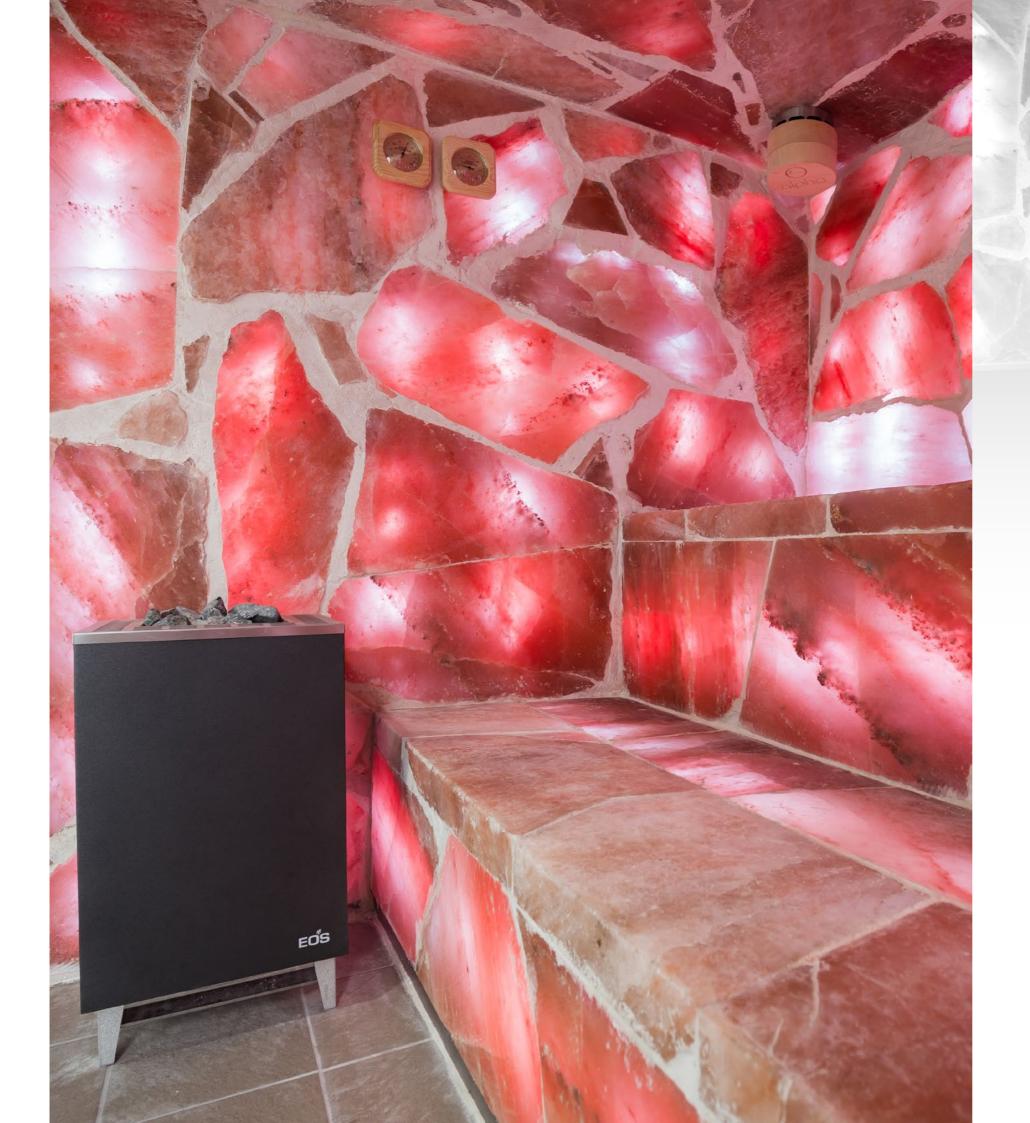

### Speleotherapy

(from the Greek spelaion = cave) **as a guide to the development of our salt caves.** 

The roots of this therapy lie in ancient Greece and ancient Italy 2500 years ago. It was noticed that the workers in the salt caves had little or no health problems with their respiratory systems and lungs. With this knowledge in mind, the Olympic athletes in Athens devoted adequate attention to improving their sporting performance. When a salt cave in North Rhine-Westphalia was used as a bomb shelter during the Second World War, it was noticed that some asthmatics had fewer attacks and that their lung function markedly improved. The German doctor Dr. K.H. Spannagel then founded a centre to investigate the effectiveness of this therapy. The ensuing results are the basis of this therapy, also called halo therapy (the Greek word for salt is "halos"). These show us that humans have a long relationship with salt, what's why it has been called "the divine substance". Himalayan Salt is a complete organic salt on Earth containing 84 trace minerals and elements that match the human body. Formerly one of our primal oceans, Himalayan Salt underwent extreme pressures during the formation of the Himalayan Mountains. This resulted in a perfect crystalline structure. Himalayan salt is basically a type of sea salt that was never polluted and never processed to strip away its vital components.

### Pretend you're in a sea cave

Salt walls are rapidly becoming a common feature in saunas. When gazing at a salt wall, it's easy to imagine you're in a sea cave, and the special colours produced by the salt crystals never leave anyone unmoved. But there are more benefits to salt wall saunas. The salts released when the stone is heated have a beneficial effect on the respiratory system and other vital functions. Salt stone forms in ancient seas and is often hundreds of millions of years old. Salt stone cabins use Himalayan salt crystals, which are renowned for their high mineral content. When the stone is heated, the atmosphere quickly fills up with substances that have a positive effect on the respiratory system, among other things. People who feel congestion in the chest often have a stone in their homes which they heat up and place next to their bed, allowing them to enjoy its air-purifying effects throughout the night.

In salt stone saunas, these positive effects are greatly amplified. Inside the cabin, the micro-climate is similar to that of the seaside. Aside from the respiratory system, the rest of the body also benefits from the substances released. After all, there's a reason why salt is so widely used in natural medicine. lodine is beneficial to the thyroid and improves the metabolism. Calcium strengthens teeth and joints. Magnesium, sodium, chlorine, and potassium are just some of the other healing substances released by the stone, and each has its own health benefits. People suffering from bronchitis or asthma often say they feel reborn after visiting a salt stone sauna. However, they're not the only ones who stand to benefit from a visit to a salt stone sauna. It is also highly recommended for people with skin problems, cardiovascular disorders, gastrointestinal issues, metabolic problems, thyroid disease, rheumatic complaints or stress.

### Salt stones

In most of our cabins, a wall can be built in salt stone. This creates a different climate and gives the cabin a distinctive look and feel. The Himalayan salt stones are available in different versions and sizes:

- smooth bricks
- rough bricks
- rough rocks
- irregular slates
- \*\*\* Salt walls can only be placed in dry rooms.