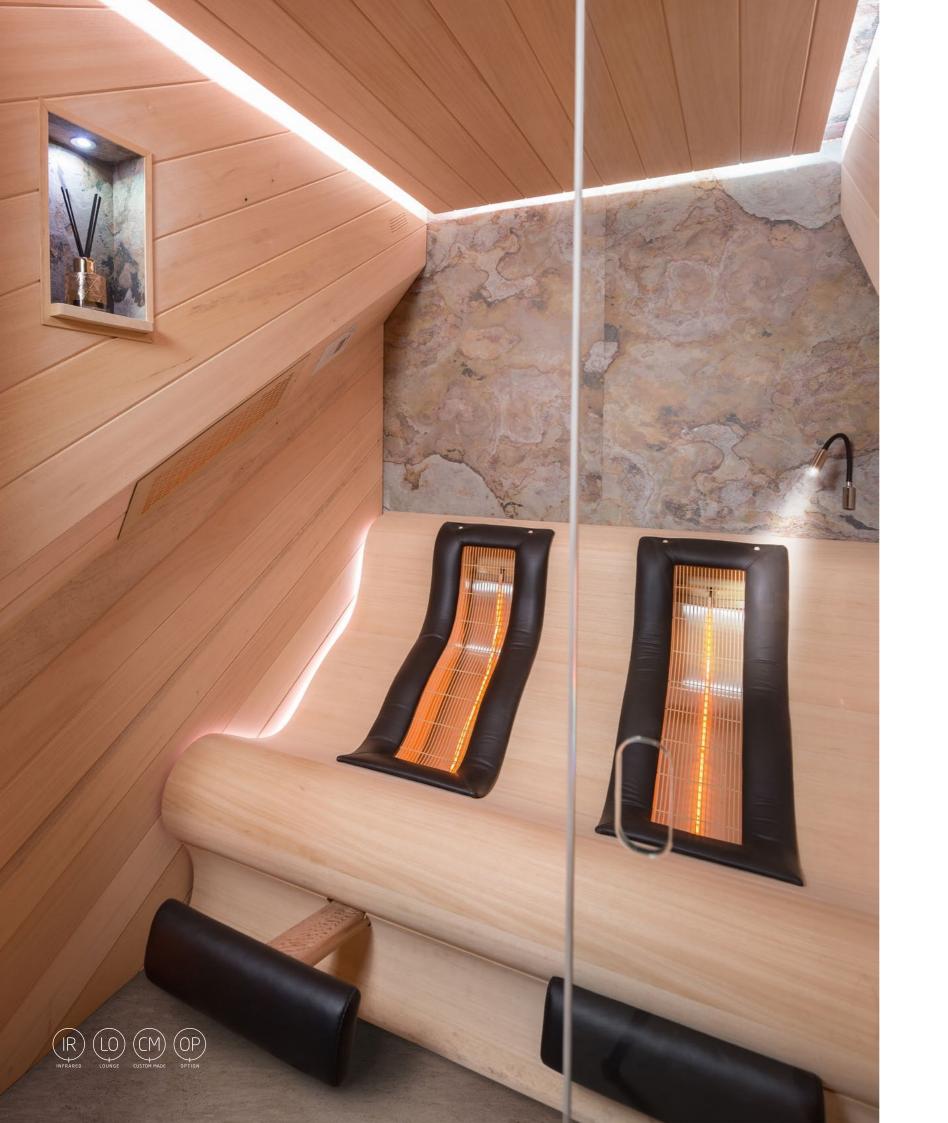

#### **Chaleur Lounge**

Our Chaleur Lounge infrared saunas give you a feeling of warmth and luxury thanks to their high-quality equipment, design, and finishing materials. We make them in all desired dimensions and different types of interior and exterior finish: Scandinavian pinewood, Canadian red cedar, hemlock, aspen, ayous, or a combination of these materials. The front is made from safety glass. This infrared bench is finished with leather upholstery around the back heaters for more seating comfort. It has under-floor heating, an ingenious sound system with one speaker controlled by a modern control unit, also optionally, we can add leather headrests, foot stool or movable feet support and heat-resistant reading lamps covered with leather soft. Chaleur Lounge has plenty of good reasons to become the product of the year. In 2017 these infrared cabins won a prestigious Red Dot Design Award and in 2018 the Innovation Wellness Award.

Customize your cabin with extra outstanding quality features