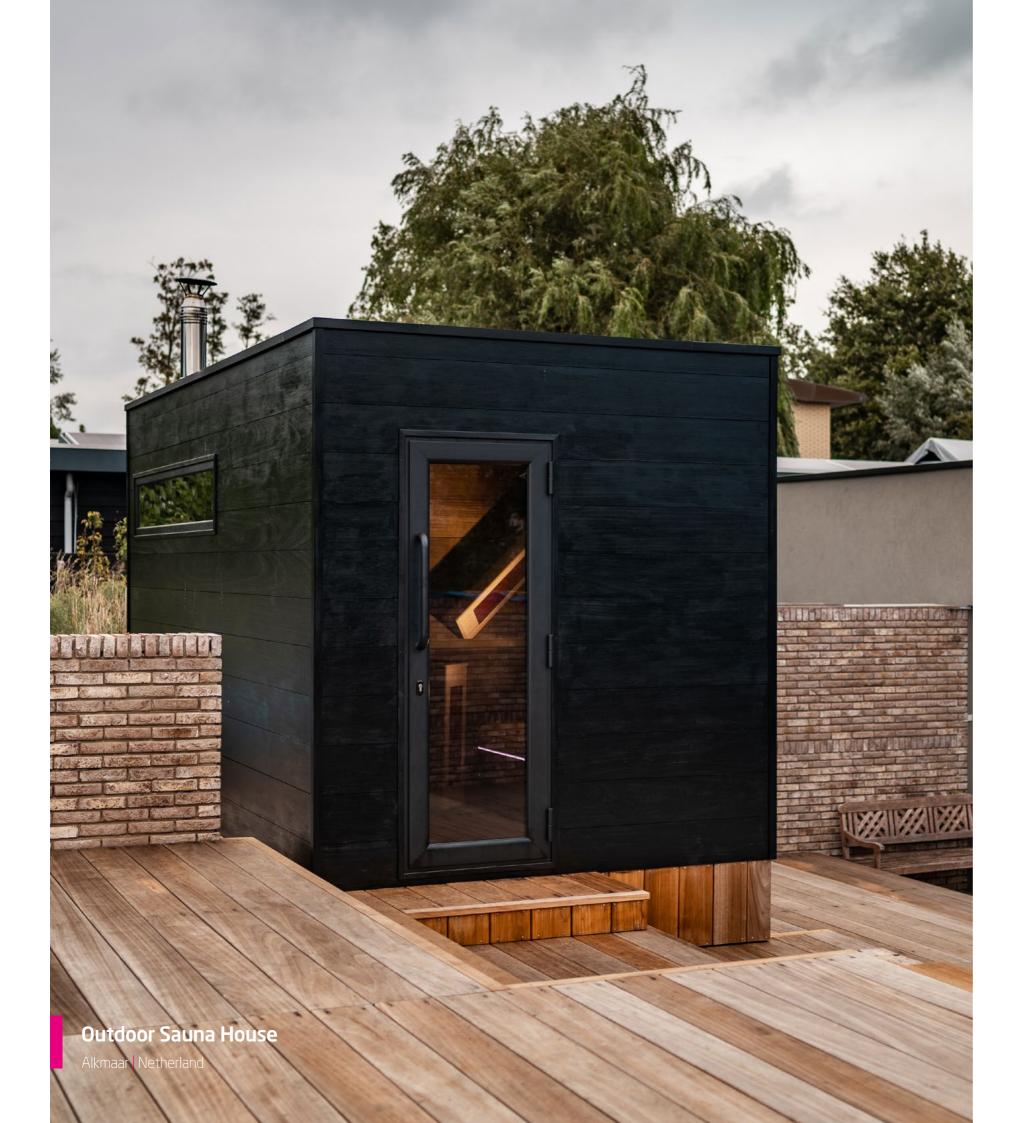

# Custom-made outdoor sauna

The owners wanted a wellness terrace next to their modern home in Alkmaar. Alpha Wellness Sensations constructed this wooden terrace with metal supports and afterward placed the outdoor unit on it with a crane.

An oasis of peace and wellness right at their home was the dream for these people. Alpha Wellness Sensations de signed the terrace on the concrete slope and provided the necessary support to place a wellness unit on it. The unit was completely prepared and finished in the factory and then placed entirely on the anchor with a crane. No hassle in your garden, just plug-and-play! Alpha Wellness Sensations has already provided a wall against which a glass conservatory will be built later for a green touch. The design is sleek, just like the architecture of the house. The exterior, with 25 cm wide wooden profiles, has been painted black to contrast nicely with the wooden terrace. Inside, the wood was left pale for a typical warm sauna feeling. Here we find a woodfired sauna with a 3D back wall. The other compartment is an infrared lounge area with ergonomic back heaters and side heaters for 2 people. Through the glass entrance door and the horizontal window, you can enjoy a lot of daylight during the day. In the evening the indirect LED lighting creates the right atmosphere. A handy storage box has been provided at the front so that you can store everything nicely and have it at hand when it is needed. All-in-one for this beautiful outdoor unit

#### Chaleur Outdoor sauna & infrared

- 450 cm W x 240 cm D x 240cm H
- Exterior finish in thermo treated ayous wood 25cm wide, black varnished

#### Chaleur sauna

- 280cm W x 240cm D x 240cm H
- Interior finish in thermo treated ayous wood, 25 cm wide
- Benches type "Wave" in ayous
- The back wall in 3D solid ayous wood
- RGB indirect LED lighting behind the backrest
- Wood-fired sauna oven 15 kW

#### Chaleur Lounge infrared

- 170cm W x 240cm D x 240cm
- Interior finish in thermo treated ayous wood, 25cm wide
- Infrared Lounge bench for 2 persons
- 6 full-spectrum quartz infrared heaters
- Cabinet with storage space
- RGB LED lighting at the top and at the nose of the lounge bench
- Speaker set and air supply system