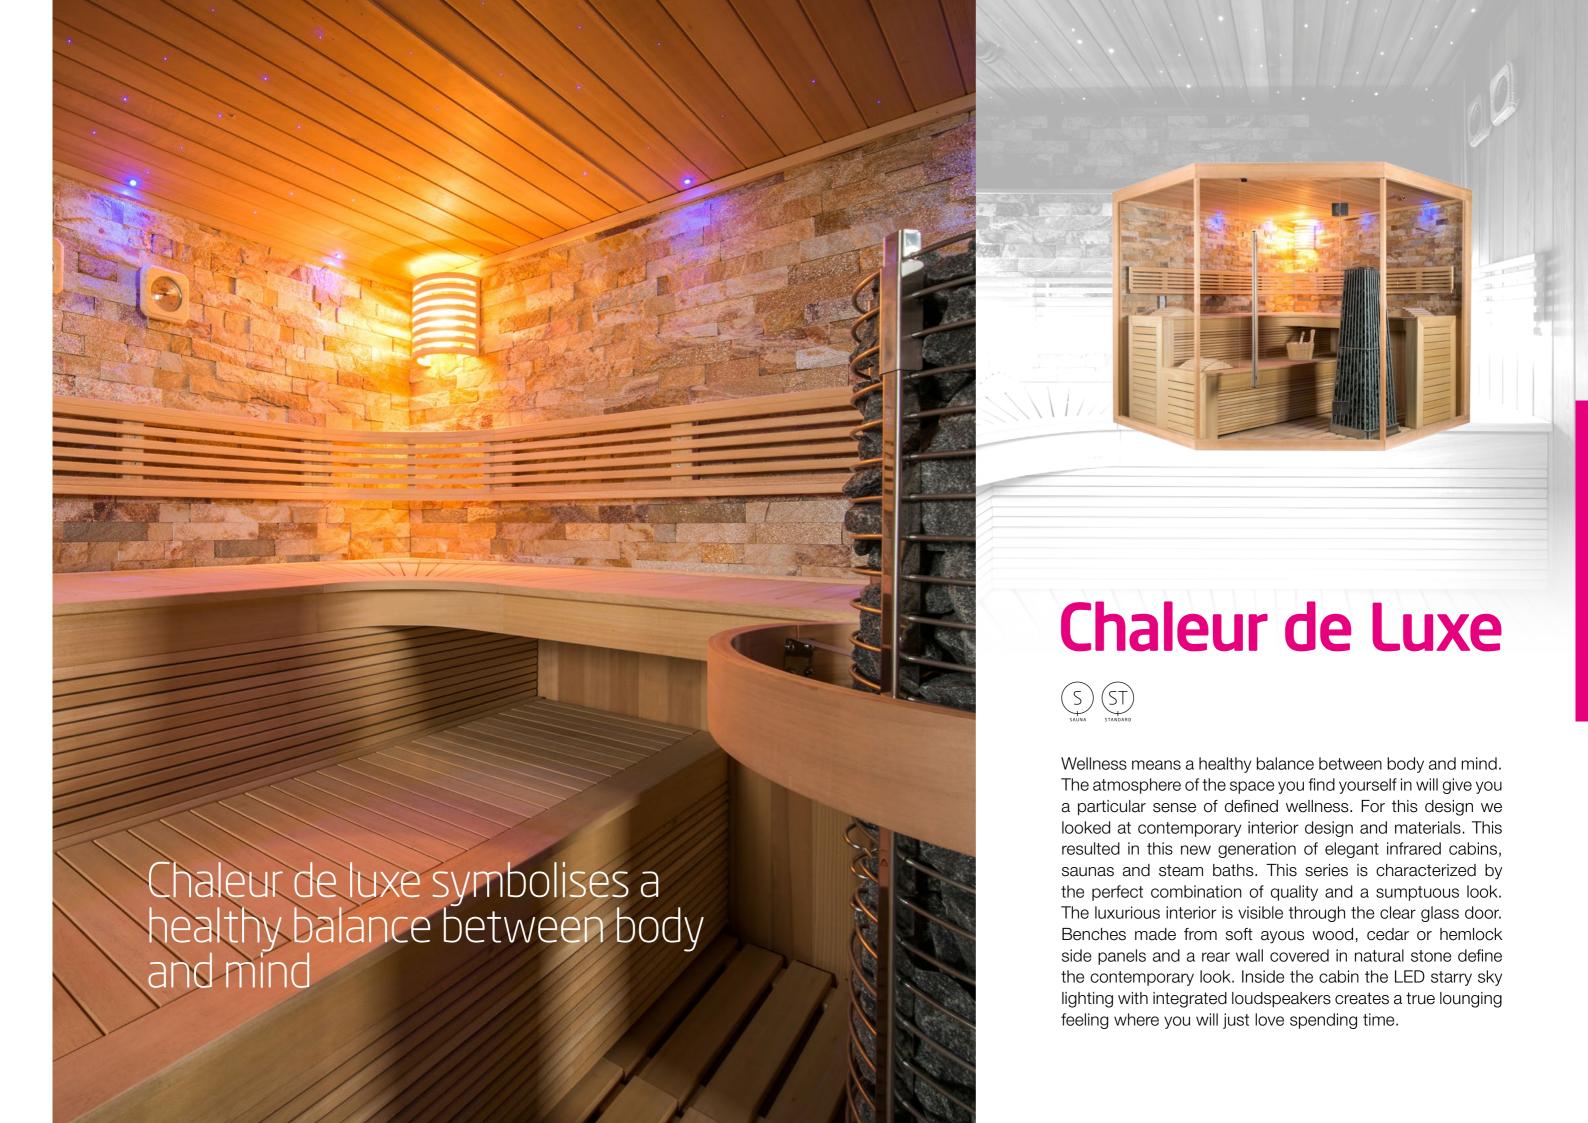

### Chaleur **Series**

The Chaleur series is close to our hearts because it was the first ever model to come off the Alpha Wellness Sensations drawing table. Back then, it was available only in the revolutionary infrared version, which was shaking the foundations of the wellness world at the time. A new and unique concept was born. The Chaleur cabins still lead in terms of quality, and are equipped with the latest technological innovations. For example, for the year 2024, Chaleur-S received a big innovative update. The interior finish of the sauna is standard in Ayous wood, but as an option, you can also choose between hemlock, aspen, cedar, thermo-pine, thermoayous, veneer plates or others, and can be oiled in different colors. This model offers a lot of comfort due to the interesting benches, with rounded nose, cut at 45° and profiles cut at a 30° angle. The control panel has been placed inside the sauna to maximize the comfort. Aside from the Chaleur-S, there is also a Chaleur Steam Bath, Chaleur Bi-O, a Chaleur-IR and a Chaleur-S&IR version available with a choice of finishes for both interior and exterior use. The Chaleur concept serves as the basis for our custom-made products, which are adjusted to your wishes - with virtually unlimited options. You can create a true wellness paradise that will bring you joy and health at home.

### Wellness oasis as a haven at home

The big trend today is to see your home and garden as one area that you can fully enjoy. You can experience complete bliss at home when you are able to turn the whole thing into a wellness oasis that has a deep impact on both your body and mind. How wonderful it is to indeed relax and tune into your health by creating a true wellness haven in your home.