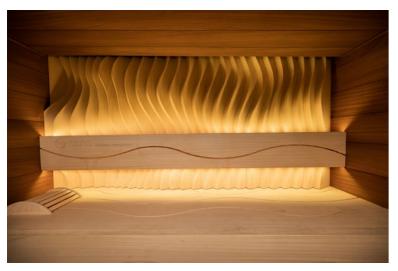

# Three-dimensional Venus sauna

Venus is the Roman goddess of love and the name of a planet. It is immediately clear where we got the inspiration for this sauna. The side walls are made of natural stone and the rear wall of solid cedar wood. It has been hand-worked and sanded to give it a unique three-dimensional effect. The polished rock in the middle is a real eye-catcher and gives you the feeling that you have landed on another planet. The impressive glass rods in the ceiling and the built-in LED strips enhance this cosmic atmosphere. The side walls are made of Glacier natural stone, while the ceiling and benches are made of ayous. The front is built from clear safety glass including a door with stainless steel hinges and a design handle. No fewer than two sauna ovens provide more than sufficient heat capacity. The Venus is specially designed for frequent use and has a special appearance. The wavy back wall in combination with the polished onyx glacier block in the middle and the walls in natural stone give this sauna a very exclusive character