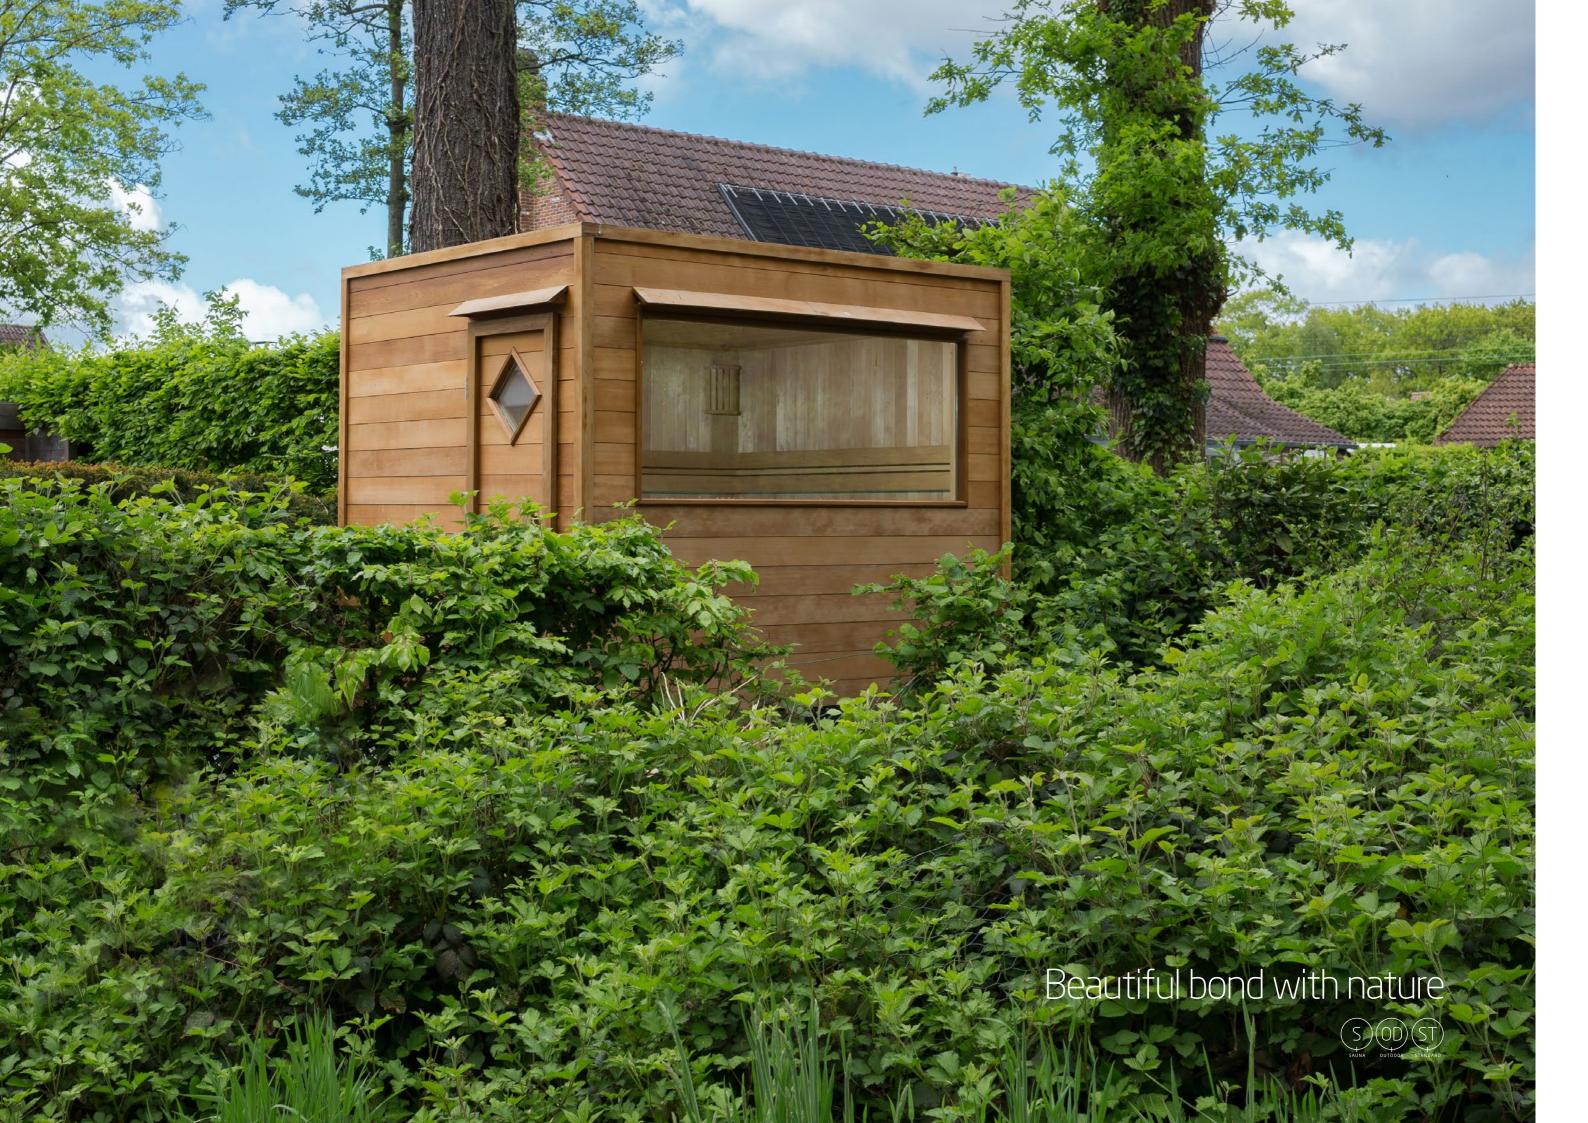

### **Outside wellness**

The outdoor wellness feeling is very different from the feeling experienced indoors. Outside there is always something happening. What could be nicer than sitting in a sauna or infrared cabin with a view of a setting or even possibly a rising sun? Croaking frogs and chirping birds lull you into a restful state, far away from everyday stress. A view of a natural environment therefore plays a major role in an outdoor sauna or

infrared cabin. Nature and the outdoors have an extra positive effect on people's well-being. For those who want a sauna in a location where electricity is not readily available, we have some solutions. How about an authentic sauna that you need to stoke with wood which is a soothing ritual inside itself? Cosy and very special in terms of atmosphere. In addition, there are possibilities to install a complete wellness facility in your pool house. A mix of sauna, infrared, steam bath and a multi-sensory shower turn your garden into a wellness paradise where it is wonderful to spend time. Away from all the stress, all the traffic jams and, therefore like a holiday as soon as you get home. Would you prefer a modern or classic look? Integrated into a building or detached? An outer covering in the most diverse materials... If you can dream it, we can build it!