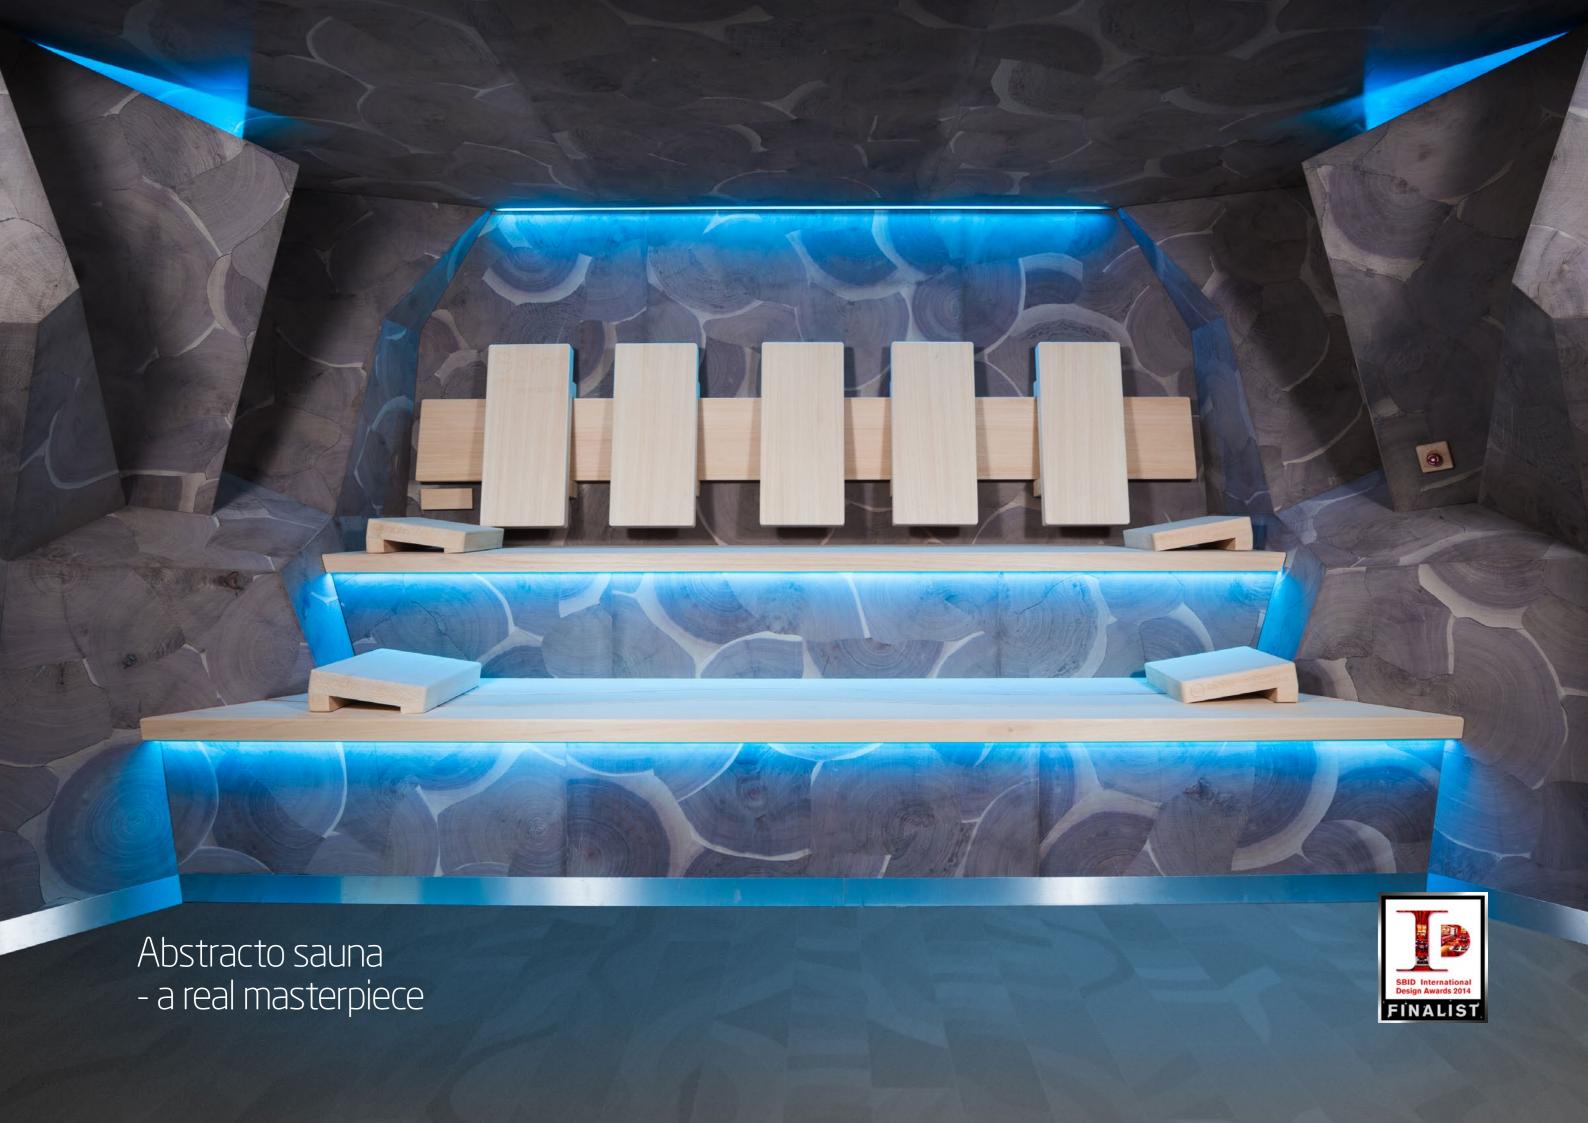

#### Abstracto Sauna

Our Abstracto Sauna was selected by the International Design Awards of the Society of British and International Design (SBID) in 2014 under the Entertainment Space category. The SIBD unites British and International designers and globally represents the interests of manufacturers, experts and education. Every year, it organizes a design competition. For the Abstracto sauna design, we sought inspiration from abstract expressionist forms. We stepped away from the perfect right angles found in most saunas. The Abstracto has mirror-symmetrical walls. Several flat surfaces flow diagonally inwards and outwards like a harmonious piece of rock from nature. Interior walls made from 'Makassar Ebano' veneer wood and benches from solid wood provide a splendid and attractive finish. Top-quality and capacity are provided by two sauna stoves with cubic rocks and an automatic dosing system. LED lighting behind the backrest and the false ceiling make this sauna an artistic gem.