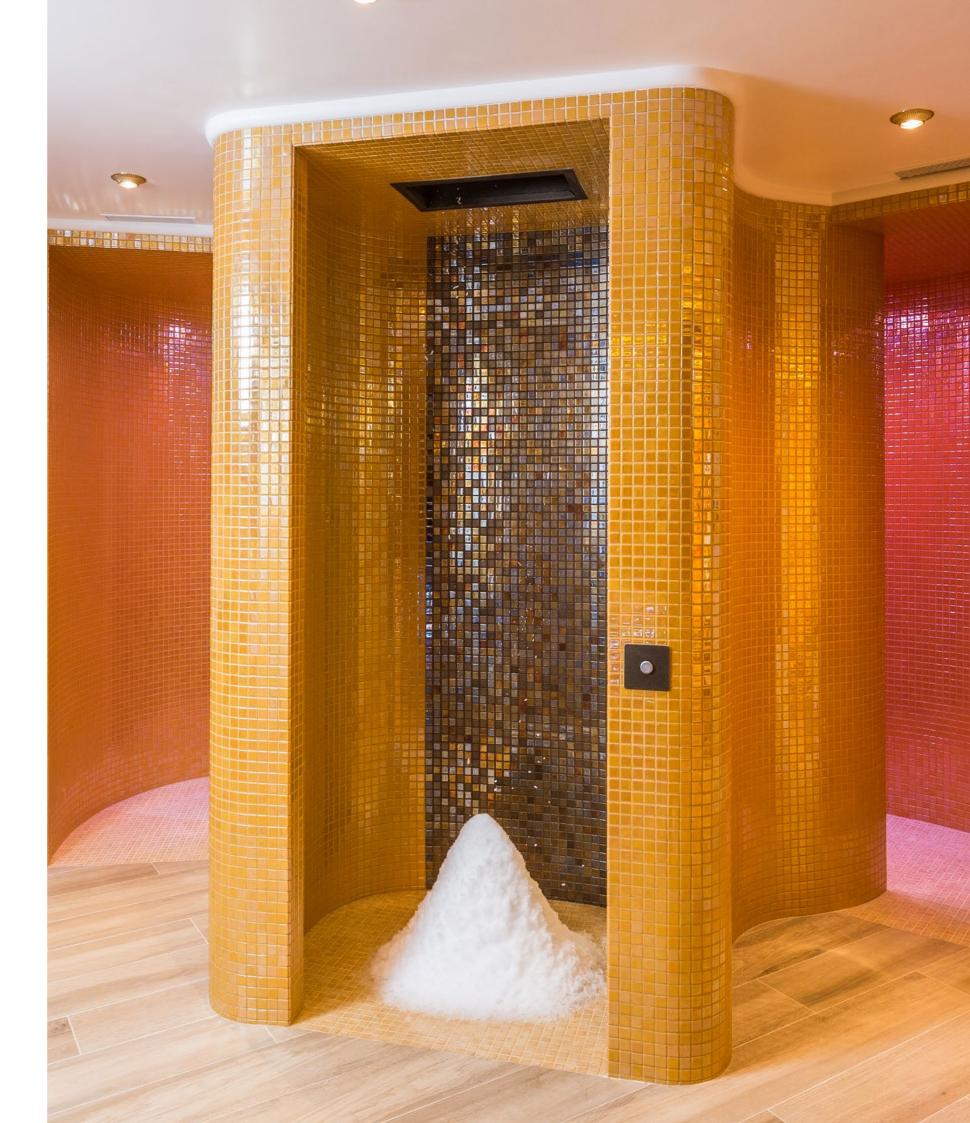

### Speleotherapy

(from the Greek spelaion = cave) **as a guide to the development of our salt caves.** 

The roots of this therapy lie in ancient Greece and ancient Italy 2500 years ago. It was noticed that the workers in the salt caves had little or no health problems with their respiratory systems and lungs. With this knowledge in mind, the Olympic athletes in Athens devoted adequate attention to improving their sporting performance. When a salt cave in North Rhine-Westphalia was used as a bomb shelter during the Second World War, it was noticed that some asthmatics had fewer attacks and that their lung function markedly improved. The German doctor Dr. K.H. Spannagel then founded a centre to investigate the effectiveness of this therapy. The ensuing results are the basis of this therapy, also called halo therapy (the Greek word for salt is "halos"). These show us that humans have a long relationship with salt, what's why it has been called "the divine substance". Himalayan Salt is a complete organic salt on Earth containing 84 trace minerals and elements that match the human body. Formerly one of our primal oceans, Himalayan Salt underwent extreme pressures during the formation of the Himalayan Mountains. This resulted in a perfect crystalline structure. Himalayan salt is basically a type of sea salt that was never polluted and never processed to strip away its vital components.

### Pretend you're in a sea cave

Salt walls are rapidly becoming a common feature in saunas. When gazing at a salt wall, it's easy to imagine you're in a sea cave, and the special colours produced by the salt crystals never leave anyone unmoved. But there are more benefits to salt wall saunas. The salts released when the stone is heated have a beneficial effect on the respiratory system and other vital functions. Salt stone forms in ancient seas and is often hundreds of millions of years old. Salt stone cabins use Himalayan salt crystals, which are renowned for their high mineral content. When the stone is heated, the atmosphere quickly fills up with substances that have a positive effect on the respiratory system, among other things. People who feel congestion in the chest often have a stone in their homes which they heat up and place next to their bed, allowing them to enjoy its air-purifying effects throughout the night.

In salt stone saunas, these positive effects are greatly amplified. Inside the cabin, the micro-climate is similar to that of the seaside. Aside from the respiratory system, the rest of the body also benefits from the substances released. After all, there's a reason why salt is so widely used in natural medicine. lodine is beneficial to the thyroid and improves the metabolism. Calcium strengthens teeth and joints. Magnesium, sodium, chlorine, and potassium are just some of the other healing substances released by the stone, and each has its own health benefits. People suffering from bronchitis or asthma often say they feel reborn after visiting a salt stone sauna. However, they're not the only ones who stand to benefit from a visit to a salt stone sauna. It is also highly recommended for people with skin problems, cardiovascular disorders, gastrointestinal issues, metabolic problems, thyroid disease, rheumatic complaints or stress.