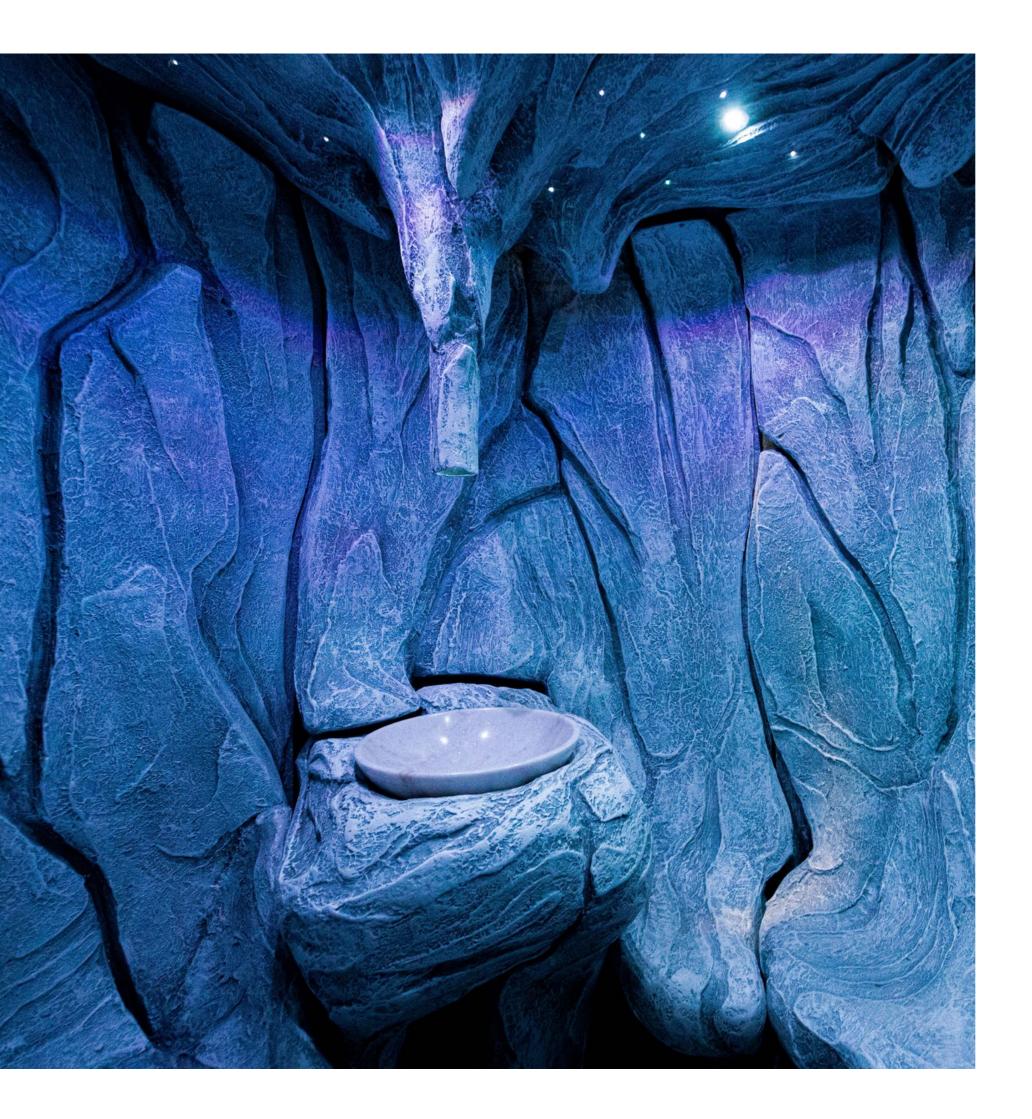

### Speleotherapy

(from the Greek spelaion = cave) **as a guide to the development of our salt caves.** 

The roots of this therapy lie in ancient Greece and ancient Italy 2500 years ago. It was noticed that the workers in the salt caves had little or no health problems with their respiratory systems and lungs. With this knowledge in mind, the Olympic athletes in Athens devoted adequate attention to improving their sporting performance. When a salt cave in North Rhine-Westphalia was used as a bomb shelter during the Second World War, it was noticed that some asthmatics had fewer attacks and that their lung function markedly improved. The German doctor Dr. K.H. Spannagel then founded a centre to investigate the effectiveness of this therapy. The ensuing results are the basis of this therapy, also called halo therapy (the Greek word for salt is "halos"). These show us that humans have a long relationship with salt, what's why it has been called "the divine substance". Himalayan Salt is a complete organic salt on Earth containing 84 trace minerals and elements that match the human body. Formerly one of our primal oceans, Himalayan Salt underwent extreme pressures during the formation of the Himalayan Mountains. This resulted in a perfect crystalline structure. Himalayan salt is basically a type of sea salt that was never polluted and never processed to strip away its vital components.

### Pretend you're in a sea cave

Salt walls are rapidly becoming a common feature in saunas. When gazing at a salt wall, it's easy to imagine you're in a sea cave, and the special colours produced by the salt crystals never leave anyone unmoved. But there are more benefits to salt wall saunas. The salts released when the stone is heated have a beneficial effect on the respiratory system and other vital functions. Salt stone forms in ancient seas and is often hundreds of millions of years old. Salt stone cabins use Himalayan salt crystals, which are renowned for their high mineral content. When the stone is heated, the atmosphere quickly fills up with substances that have a positive effect on the respiratory system, among other things. People who feel congestion in the chest often have a stone in their homes which they heat up and place next to their bed, allowing them to enjoy its air-purifying effects throughout the night.

### **Krypton**

This salt cave has been developed for the professional wellness sector, but nevertheless, we have already installed several of these cabins in wellness@home projects. Through the front wall made of safety glass, you can see no less than 4000 kg of raw salt stone covering the walls and the ceiling. More than 100 LEDs are inserted above between the salt stones to form a beautiful starry sky, making every cabin a unique one. Extra wide and reinforced benches in cedar wood make this one of the most exclusive salt caves on the market.