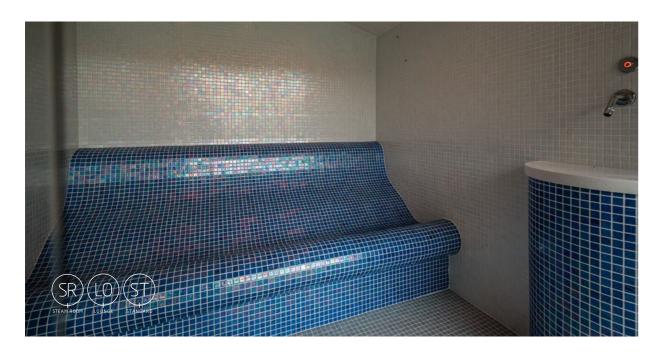

### **Mosaico**

The Mosaico walls are made from assorted salt tiles that are selected one by one and laid in Trencadis style. This Catalan mosaic style, which is the idea behind this design, was frequently used by Catalan modernism architects, including the world-famous architect Antoni Gaudi.

Optional: salt evaporator