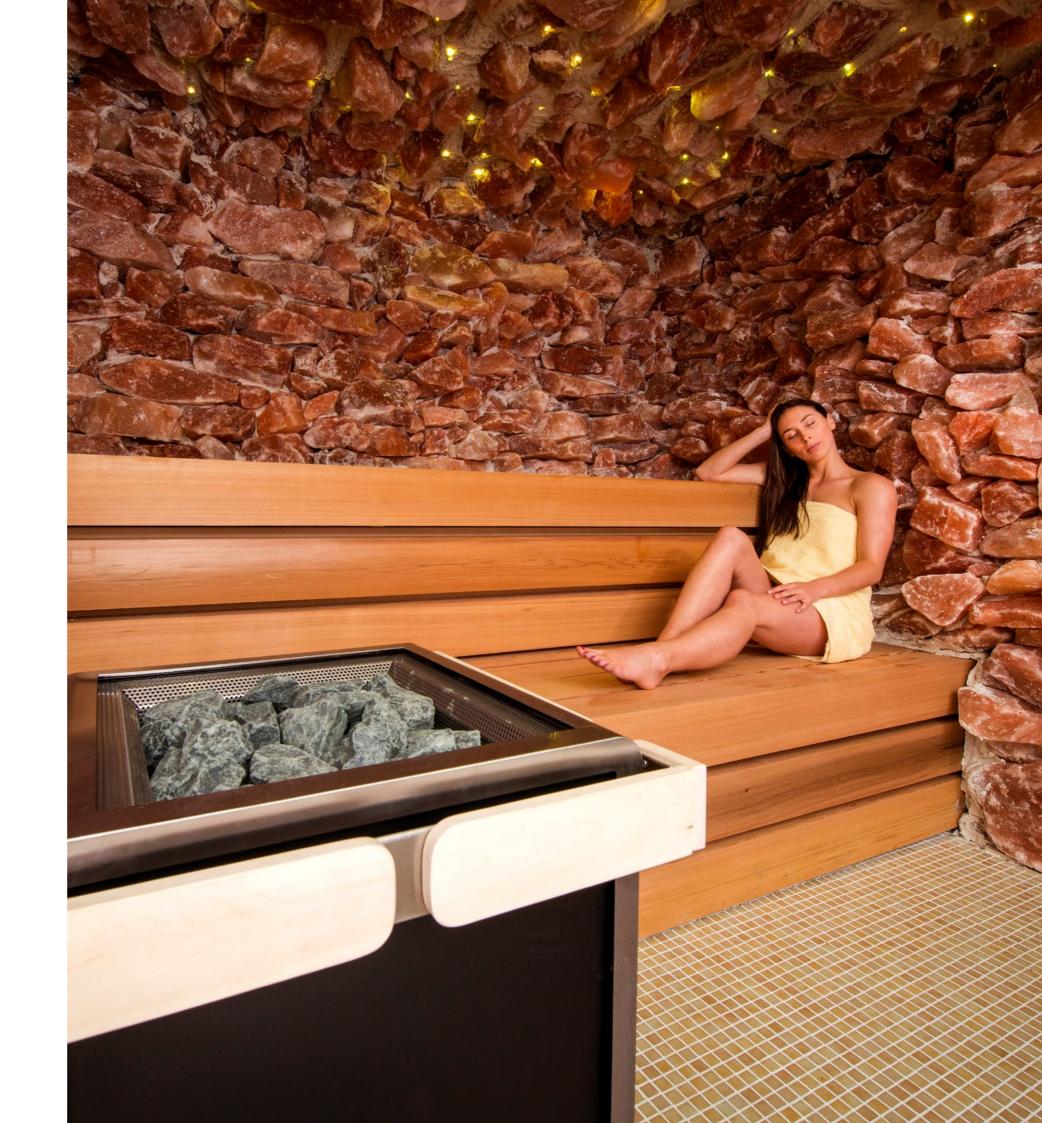

### Speleotherapy

(from the Greek spelaion = cave) **as a guide to the development of our salt caves.** 

The roots of this therapy lie in ancient Greece and ancient Italy 2500 years ago. It was noticed that the workers in the salt caves had little or no health problems with their respiratory systems and lungs. With this knowledge in mind, the Olympic athletes in Athens devoted adequate attention to improving their sporting performance. When a salt cave in North Rhine-Westphalia was used as a bomb shelter during the Second World War, it was noticed that some asthmatics had fewer attacks and that their lung function markedly improved. The German doctor Dr. K.H. Spannagel then founded a centre to investigate the effectiveness of this therapy. The ensuing results are the basis of this therapy, also called halo therapy (the Greek word for salt is "halos"). These show us that humans have a long relationship with salt, what's why it has been called "the divine substance". Himalayan Salt is a complete organic salt on Earth containing 84 trace minerals and elements that match the human body. Formerly one of our primal oceans, Himalayan Salt underwent extreme pressures during the formation of the Himalayan Mountains. This resulted in a perfect crystalline structure. Himalayan salt is basically a type of sea salt that was never polluted and never processed to strip away its vital components.

### Pretend you're in a sea cave

Salt walls are rapidly becoming a common feature in saunas. When gazing at a salt wall, it's easy to imagine you're in a sea cave, and the special colours produced by the salt crystals never leave anyone unmoved. But there are more benefits to salt wall saunas. The salts released when the stone is heated have a beneficial effect on the respiratory system and other vital functions. Salt stone forms in ancient seas and is often hundreds of millions of years old. Salt stone cabins use Himalayan salt crystals, which are renowned for their high mineral content. When the stone is heated, the atmosphere quickly fills up with substances that have a positive effect on the respiratory system, among other things. People who feel congestion in the chest often have a stone in their homes which they heat up and place next to their bed, allowing them to enjoy its air-purifying effects throughout the night.

In salt stone saunas, these positive effects are greatly amplified. Inside the cabin, the micro-climate is similar to that of the seaside. Aside from the respiratory system, the rest of the body also benefits from the substances released. After all, there's a reason why salt is so widely used in natural medicine. lodine is beneficial to the thyroid and improves the metabolism. Calcium strengthens teeth and joints. Magnesium, sodium, chlorine, and potassium are just some of the other healing substances released by the stone, and each has its own health benefits. People suffering from bronchitis or asthma often say they feel reborn after visiting a salt stone sauna. However, they're not the only ones who stand to benefit from a visit to a salt stone sauna. It is also highly recommended for people with skin problems, cardiovascular disorders, gastrointestinal issues, metabolic problems, thyroid disease, rheumatic complaints or stress.

### **Krypton**

This salt cave has been developed for the professional wellness sector, but nevertheless, we have already installed several of these cabins in wellness@home projects. Through the front wall made of safety glass, you can see no less than 4000 kg of raw salt stone covering the walls and the ceiling. More than 100 LEDs are inserted above between the salt stones to form a beautiful starry sky, making every cabin a unique one. Extra wide and reinforced benches in cedar wood make this one of the most exclusive salt caves on the market.