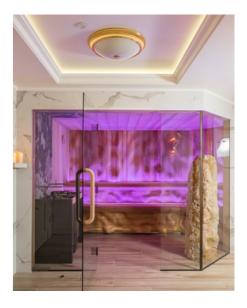

# Three-dimensional Venus sauna

Venus is the Roman goddess of love and the name of a planet. It is immediately clear where we got the inspiration for this sauna. The side walls are made of natural stone and the rear wall of solid cedar wood. It has been hand-worked and sanded to give it a unique three-dimensional effect. The polished rock in the middle is a real eye-catcher and gives you the feeling that you have landed on another planet. The impressive glass rods in the ceiling and the built-in LED strips enhance this cosmic atmosphere. The side walls are made of Glacier natural stone, while the ceiling and benches are made of ayous. The front is built from clear safety glass including a door with stainless steel hinges and a design handle. No fewer than two sauna ovens provide more than sufficient heat capacity. The Venus is specially designed for frequent use and has a special appearance. The wavy back wall in combination with the polished onyx glacier block in the middle and the walls in natural stone give this sauna a very exclusive character