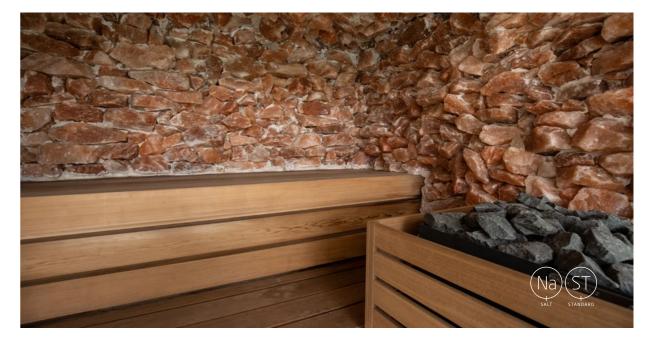

### Speleotherapy

(from the Greek spelaion = cave) **as a guide to the development of our salt caves.** 

The roots of this therapy lie in ancient Greece and ancient Italy 2500 years ago. It was noticed that the workers in the salt caves had little or no health problems with their respiratory systems and lungs. With this knowledge in mind, the Olympic athletes in Athens devoted adequate attention to improving their sporting performance. When a salt cave in North Rhine-Westphalia was used as a bomb shelter during the Second World War, it was noticed that some asthmatics had fewer attacks and that their lung function markedly improved. The German doctor Dr. K.H. Spannagel then founded a centre to investigate the effectiveness of this therapy. The ensuing results are the basis of this therapy, also called halo therapy (the Greek word for salt is "halos"). These show us that humans have a long relationship with salt, what's why it has been called "the divine substance". Himalayan Salt is a complete organic salt on Earth containing 84 trace minerals and elements that match the human body. Formerly one of our primal oceans, Himalayan Salt underwent extreme pressures during the formation of the Himalayan Mountains. This resulted in a perfect crystalline structure. Himalayan salt is basically a type of sea salt that was never polluted and never processed to strip away its vital components.

### Pretend you're in a sea cave

Salt walls are rapidly becoming a common feature in saunas. When gazing at a salt wall, it's easy to imagine you're in a sea cave, and the special colours produced by the salt crystals never leave anyone unmoved. But there are more benefits to salt wall saunas. The salts released when the stone is heated have a beneficial effect on the respiratory system and other vital functions. Salt stone forms in ancient seas and is often hundreds of millions of years old. Salt stone cabins use Himalayan salt crystals, which are renowned for their high mineral content. When the stone is heated, the atmosphere quickly fills up with substances that have a positive effect on the respiratory system, among other things. People who feel congestion in the chest often have a stone in their homes which they heat up and place next to their bed, allowing them to enjoy its air-purifying effects throughout the night.

In salt stone saunas, these positive effects are greatly amplified. Inside the cabin, the micro-climate is similar to that of the seaside. Aside from the respiratory system, the rest of the body also benefits from the substances released. After all, there's a reason why salt is so widely used in natural medicine. lodine is beneficial to the thyroid and improves the metabolism. Calcium strengthens teeth and joints. Magnesium, sodium, chlorine, and potassium are just some of the other healing substances released by the stone, and each has its own health benefits. People suffering from bronchitis or asthma often say they feel reborn after visiting a salt stone sauna. However, they're not the only ones who stand to benefit from a visit to a salt stone sauna. It is also highly recommended for people with skin problems, cardiovascular disorders, gastrointestinal issues, metabolic problems, thyroid disease, rheumatic complaints or stress.

### Salt stones

In most of our cabins, a wall can be built in salt stone. This creates a different climate and gives the cabin a distinctive look and feel. The Himalayan salt stones are available in different versions and sizes: