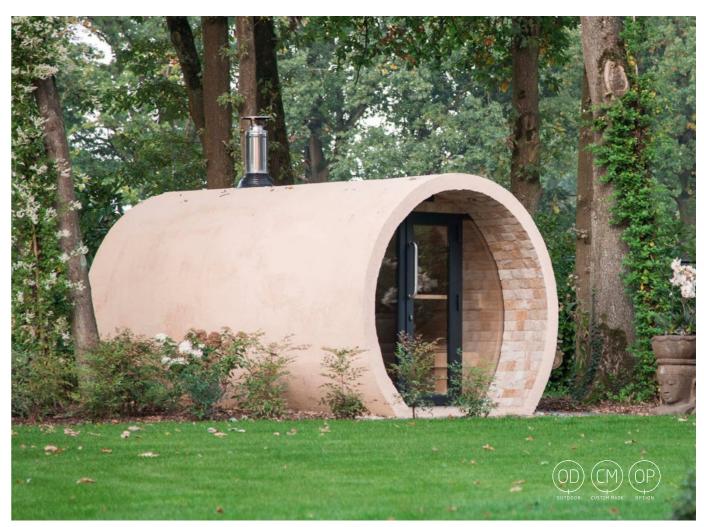

### **Outside wellness**

The outdoor wellness feeling is very different from the feeling experienced indoors. Outside there is always something happening. What could be nicer than sitting in a sauna or infrared cabin with a view of a setting or even possibly a rising sun? Croaking frogs and chirping birds lull you into a restful state, far away from everyday stress. A view of a natural environment therefore plays a major role in an outdoor sauna or

infrared cabin. Nature and the outdoors have an extra positive effect on people's well-being. For those who want a sauna in a location where electricity is not readily available, we have some solutions. How about an authentic sauna that you need to stoke with wood which is a soothing ritual inside itself? Cosy and very special in terms of atmosphere. In addition, there are possibilities to install a complete wellness facility in your pool house. A mix of sauna, infrared, steam bath and a multi-sensory shower turn your garden into a wellness paradise where it is wonderful to spend time. Away from all the stress, all the traffic jams and, therefore like a holiday as soon as you get home. Would you prefer a modern or classic look? Integrated into a building or detached? An outer covering in the most diverse materials... If you can dream it, we can build it!