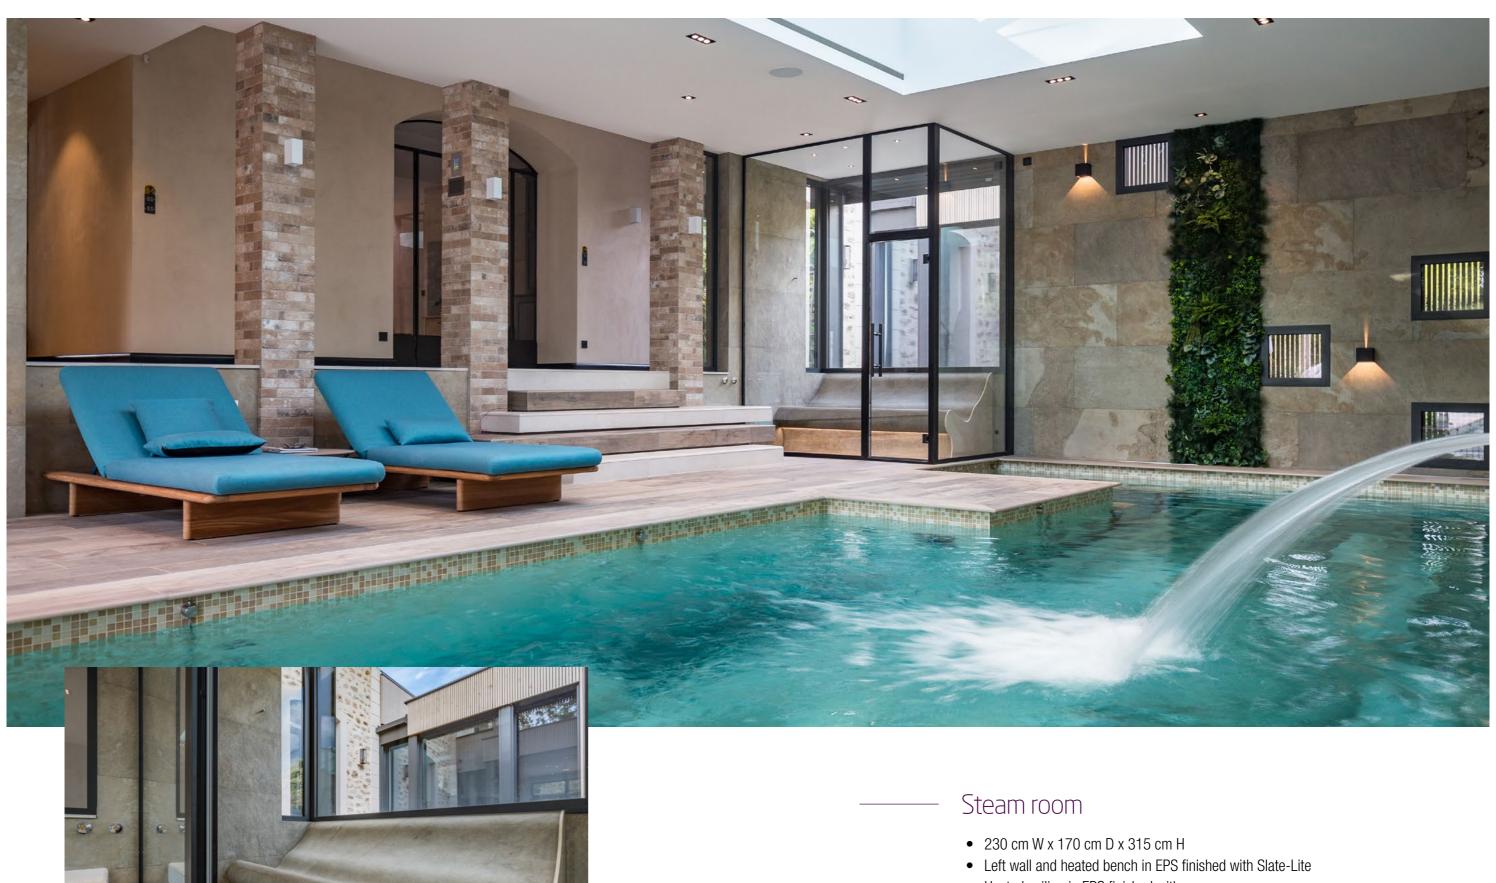

# Steam Room

The modern steam bath is unique in that it reaches 100% relative humidity—which gives it the element of steam/fog. It serves both a cleansing and social purpose. The aim of the ritual is to remove mucus and bacteria in the respiratory system, stimulate blood circulation and, in doing so, relax the muscles. A visit to the steam bath is a treat for all the senses and focuses on the healing powers of heat, the pure pleasure of water, plus purification and relaxation. Alpha Wellness Sensations is your perfect partner in choosing the right steam bath!

A wonderful sense of vitality follows once the body recuperates

Meet the model that gives you a warm feeling: