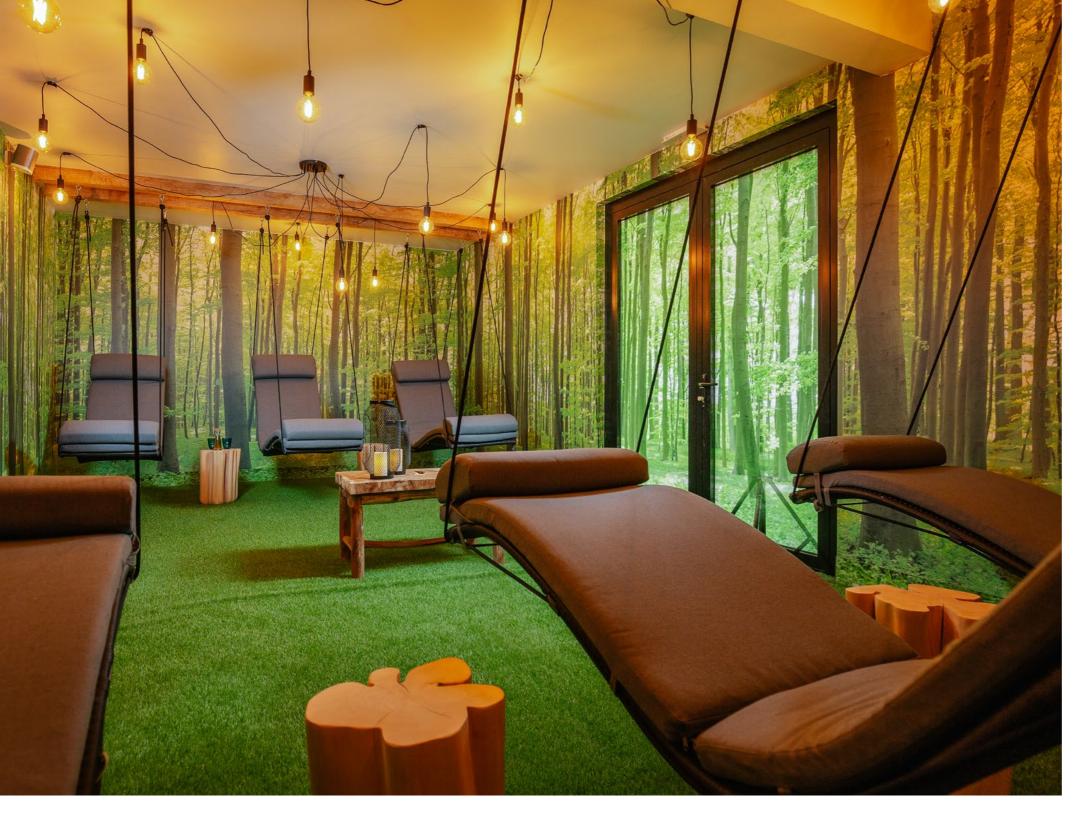

### **Outside wellness**

The outdoor wellness feeling is very different from the feeling experienced indoors. Outside there is always something happening. What could be nicer than sitting in a sauna or infrared cabin with a view of a setting or even possibly a rising sun? Croaking frogs and chirping birds lull you into a restful state, far away from everyday stress. A view of a natural environment therefore plays a major role in an outdoor sauna or

infrared cabin. Nature and the outdoors have an extra positive effect on people's well-being. For those who want a sauna in a location where electricity is not readily available, we have some solutions. How about an authentic sauna that you need to stoke with wood which is a soothing ritual inside itself? Cosy and very special in terms of atmosphere. In addition, there are possibilities to install a complete wellness facility in your pool house. A mix of sauna, infrared, steam bath and a multi-sensory shower turn your garden into a wellness paradise where it is wonderful to spend time. Away from all the stress, all the traffic jams and, therefore like a holiday as soon as you get home. Would you prefer a modern or classic look? Integrated into a building or detached? An outer covering in the most diverse materials... If you can dream it, we can build it!