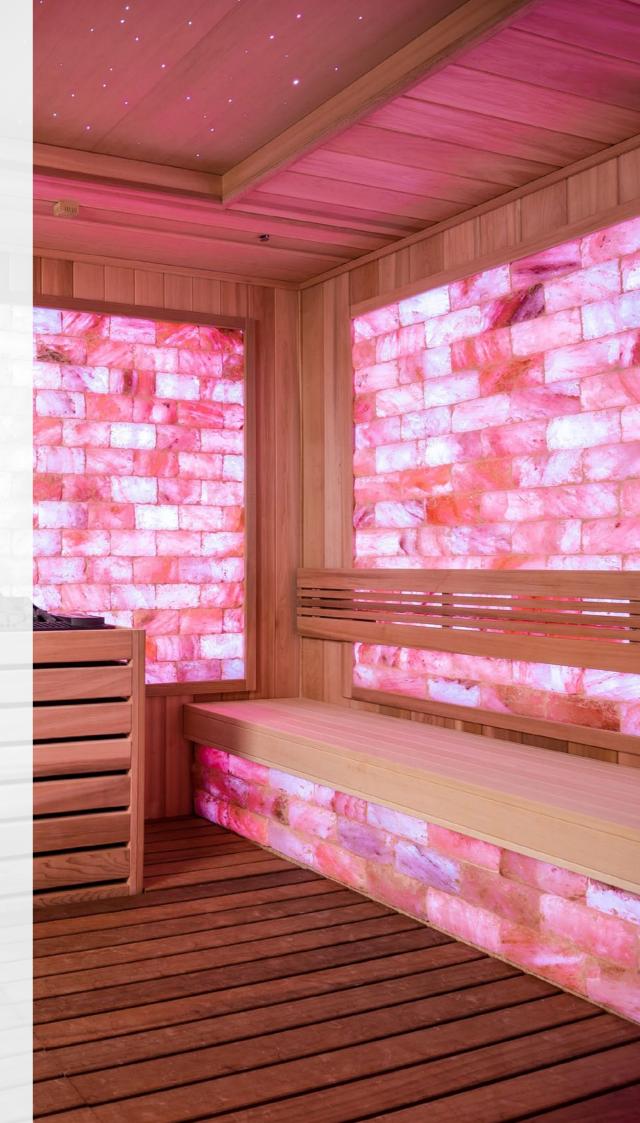

### Pretend you're in a sea cave

Salt walls are rapidly becoming a common feature in saunas. When gazing at a salt wall, it's easy to imagine you're in a sea cave, and the special colours produced by the salt crystals never leave anyone unmoved. But there are more benefits to salt wall saunas. The salts released when the stone is heated have a beneficial effect on the respiratory system and other vital functions. Salt stone forms in ancient seas and is often hundreds of millions of years old. Salt stone cabins use Himalayan salt crystals, which are renowned for their high mineral content. When the stone is heated, the atmosphere quickly fills up with substances that have a positive effect on the respiratory system, among other things. People who feel congestion in the chest often have a stone in their homes which they heat up and place next to their bed, allowing them to enjoy its air-purifying effects throughout the night.

In salt stone saunas, these positive effects are greatly amplified. Inside the cabin, the micro-climate is similar to that of the seaside. Aside from the respiratory system, the rest of the body also benefits from the substances released. After all, there's a reason why salt is so widely used in natural medicine. lodine is beneficial to the thyroid and improves the metabolism. Calcium strengthens teeth and joints. Magnesium, sodium, chlorine, and potassium are just some of the other healing substances released by the stone, and each has its own health benefits. People suffering from bronchitis or asthma often say they feel reborn after visiting a salt stone sauna. However, they're not the only ones who stand to benefit from a visit to a salt stone sauna. It is also highly recommended for people with skin problems, cardiovascular disorders, gastrointestinal issues, metabolic problems, thyroid disease, rheumatic complaints or stress.

### **Krypton**

This salt cave has been developed for the professional wellness sector, but nevertheless, we have already installed several of these cabins in wellness@home projects. Through the front wall made of safety glass, you can see no less than 4000 kg of raw salt stone covering the walls and the ceiling. More than 100 LEDs are inserted above between the salt stones to form a beautiful starry sky, making every cabin a unique one. Extra wide and reinforced benches in cedar wood make this one of the most exclusive salt caves on the market.

### Salt stones

In most of our cabins, a wall can be built in salt stone. This creates a different climate and gives the cabin a distinctive look and feel. The Himalayan salt stones are available in different versions and sizes: