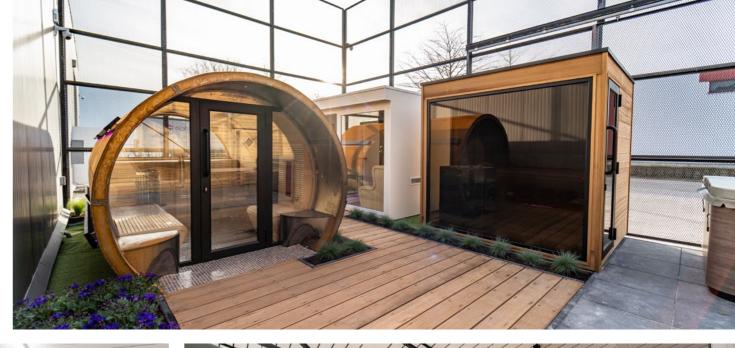

### **Outside wellness**

The outdoor wellness feeling is very different from the feeling experienced indoors. Outside there is always something happening. What could be nicer than sitting in a sauna or infrared cabin with a view of a setting or even possibly a rising sun? Croaking frogs and chirping birds lull you into a restful state, far away from everyday stress. A view of a natural environment therefore plays a major role in an outdoor sauna or

infrared cabin. Nature and the outdoors have an extra positive effect on people's well-being. For those who want a sauna in a location where electricity is not readily available, we have some solutions. How about an authentic sauna that you need to stoke with wood which is a soothing ritual inside itself? Cosy and very special in terms of atmosphere. In addition, there are possibilities to install a complete wellness facility in your pool house. A mix of sauna, infrared, steam bath and a multi-sensory shower turn your garden into a wellness paradise where it is wonderful to spend time. Away from all the stress, all the traffic jams and, therefore like a holiday as soon as you get home. Would you prefer a modern or classic look? Integrated into a building or detached? An outer covering in the most diverse materials... If you can dream it, we can build it!