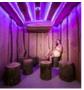

#### **Infrared**

Infrared light is the sun's healthy warmth and is invisible to the naked eye. Its rays go beyond visible light and the colours of the rainbow. Therefore, we can only perceive infrared light in the form of radiant heat. This radiant heat is really beneficial to the body and takes action deeper in the body than the convection of warm air, for example. This means that infrared heat is the most efficient way to warm your body. Infrared heat also stimulates the production of endorphins in the body. This hormone, also referred to as a natural painkiller, relieves pain in the muscles and joints (such as in the event of a sprain, rheumatism, and arthritis), and removes muscle tension, swelling, and stiffness. The infrared heaters by Alpha Wellness Sensations guarantee safety, sustainability, efficiency, and comfort.

#### Infrared heaters

In an infrared cabin, only 20% of the radiant heat is used for heating the air, while the remaining 80% is directly converted into body heat, partly due to the body's high water content. Usually, an infrared cabin looks just like a traditional wooden sauna cabin. Because the infrared rays directly heat the body, the heaters can also be used outside a cabin. The essential is the radiation and not the heat from the surrounding air. We have different types of heaters in the different infrared spectra, wattages, lengths and shapes, and our specialists will be happy to inform you which heaters are the best choice in a particular setup or project.