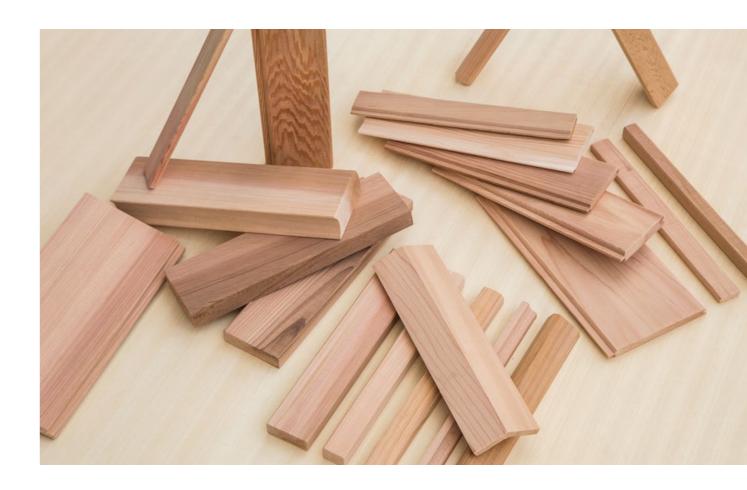

# Different wood types

At Alpha Wellness Sensations you will only find saunas and infrared cabins that have been built and finished with fine wood types of certified origin:

- Canadian red cedar easily withstands high temperatures; it is prone to virtually no shrinkage, does not splinter and loses no resin. It is a wood type with a very fragrant scent and a rich variety of colours and grains. In addition, it is very useful for outdoor applications (class 1) and is resistant to water and frost. The planks are available up to 30 cm wide.
- Canadian hemlock has a uniform light shade midway between beige and brown. It is a wood that shows minimal grain and is equivalent to cedar, but is not intended for outdoor use. Planks are available up to 15 cm wide.
- Baltic aspen is uniformly white in colour and ideal for the interior finish of saunas. It is available in planks up to 12 cm wide.
- African ayous, family of the well-known abachi wood species; it is ideal for the sauna interior and slightly warmer in colour. Profiles are up to 60 cm wide.

# Different types and sizes of wood planks

Our carpenters are masters in sawing, drying, planning, sanding and CNC milling the various wood types used: aspen, pine, red cedar, hemlock, ayous, wenge, padouk, larch and oak in various widths and thicknesses, with a V-shaped recess or traditionally rounded. Each profile is manufactured with great care; for each wood type there are different rules that must be respected.