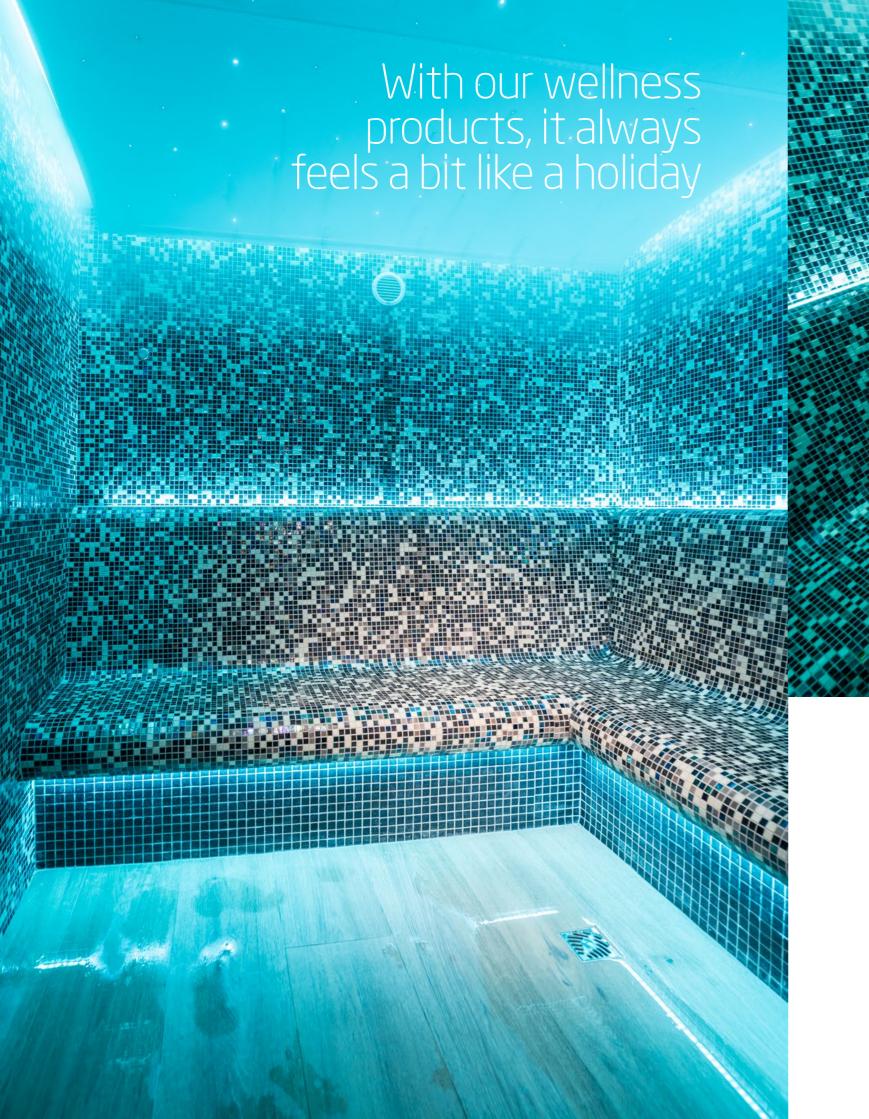

# Steam Room

The modern steam bath is unique in that it reaches 100% relative humidity—which gives it the element of steam/fog. It serves both a cleansing and social purpose. The aim of the ritual is to remove mucus and bacteria in the respiratory system, stimulate blood circulation and, in doing so, relax the muscles. A visit to the steam bath is a treat for all the senses and focuses on the healing powers of heat, the pure pleasure of water, plus purification and relaxation. Alpha Wellness Sensations is your perfect partner in choosing the right steam bath!

### **Outside wellness**

The outdoor wellness feeling is very different from the feeling experienced indoors. Outside there is always something happening. What could be nicer than sitting in a sauna or infrared cabin with a view of a setting or even possibly a rising sun? Croaking frogs and chirping birds lull you into a restful state, far away from everyday stress. A view of a natural environment therefore plays a major role in an outdoor sauna or

infrared cabin. Nature and the outdoors have an extra positive effect on people's well-being. For those who want a sauna in a location where electricity is not readily available, we have some solutions. How about an authentic sauna that you need to stoke with wood which is a soothing ritual inside itself? Cosy and very special in terms of atmosphere. In addition, there are possibilities to install a complete wellness facility in your pool house. A mix of sauna, infrared, steam bath and a multi-sensory shower turn your garden into a wellness paradise where it is wonderful to spend time. Away from all the stress, all the traffic jams and, therefore like a holiday as soon as you get home. Would you prefer a modern or classic look? Integrated into a building or detached? An outer covering in the most diverse materials... If you can dream it, we can build it!