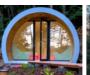

# **Eclipse Series**

The cylinder-shaped Eclipse is without a doubt the most enchanting outdoor cabin with diameters of 250cm up to 360cm. It is available as a sauna, steam room, and infrared sauna that can be completed with relaxation and changing rooms available as optional extras. The round design looks great on a patio, in your garden, or even in a mountain hut. Different Eclipse configurations can be combined to create a veritable wellness village in the minimum of time. The Eclipse is built around a fully insulated metal structure. The outer is finished in EPDM and heather matting, but optionally can be plastered or covered with corten steel. The inside of the Eclipse-S comes with profiles in hemlock, cedar, or aspen, with Chaleur or wave-shaped benches made from ayous wood. The rear wall is fully covered in Himalayan salt stones. The glass front and LED lighting beneath the back support give this sauna a touch of romance. A wood-fired heater in the Eclipse-S ensures a traditional sauna experience, but also it can be replaced with a gas or electric heater. The design not only looks great, but it is also highly functional. Thanks to the round walls, there are no 'dead' corners to be heated, which means that the heat is better distributed and retained, yielding ecological and economic benefits.

Custom-made dressing area - ideal for changing, cooling off, or just socializing.