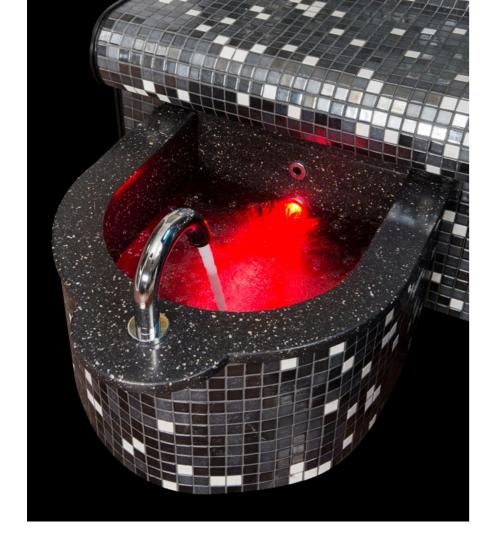

# Footspa ST OP OPTION

Your feet carry your body for miles over your lifetime and they also keep you balanced. Therefore, it is quite important to take good care of them. This treatment not only has a healing effect on your feet, but also on the rest of your body. It is best to alternate between hot and cold water, about 3 minutes per session, for about 3 to 4 sessions. At the last session, you can optionally add essential oil for a silkysmooth effect on your feet.

Treat your feet in the comfort of your own home with our luxurious foot bath with soothing heat, gentle vibration, and refreshing bubbles!