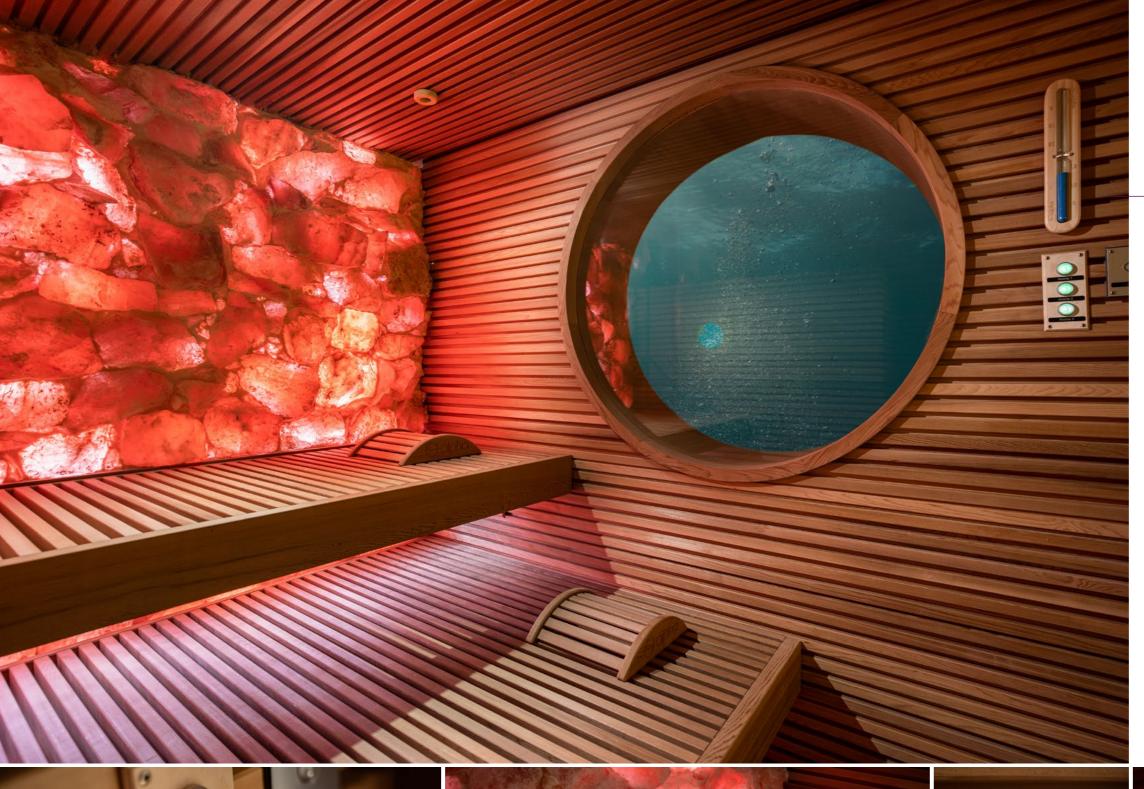

### Speleotherapy

(from the Greek spelaion = cave) **as a guide to the development of our salt caves.** 

The roots of this therapy lie in ancient Greece and ancient Italy 2500 years ago. It was noticed that the workers in the salt caves had little or no health problems with their respiratory systems and lungs. With this knowledge in mind, the Olympic athletes in Athens devoted adequate attention to improving their sporting performance. When a salt cave in North Rhine-Westphalia was used as a bomb shelter during the Second World War, it was noticed that some asthmatics had fewer attacks and that their lung function markedly improved. The German doctor Dr. K.H. Spannagel then founded a centre to investigate the effectiveness of this therapy. The ensuing results are the basis of this therapy, also called halo therapy (the Greek word for salt is "halos"). These show us that humans have a long relationship with salt, what's why it has been called "the divine substance". Himalayan Salt is a complete organic salt on Earth containing 84 trace minerals and elements that match the human body. Formerly one of our primal oceans, Himalayan Salt underwent extreme pressures during the formation of the Himalayan Mountains. This resulted in a perfect crystalline structure. Himalayan salt is basically a type of sea salt that was never polluted and never processed to strip away its vital components.

### Pretend you're in a sea cave

Salt walls are rapidly becoming a common feature in saunas. When gazing at a salt wall, it's easy to imagine you're in a sea cave, and the special colours produced by the salt crystals never leave anyone unmoved. But there are more benefits to salt wall saunas. The salts released when the stone is heated have a beneficial effect on the respiratory system and other vital functions. Salt stone forms in ancient seas and is often hundreds of millions of years old. Salt stone cabins use Himalayan salt crystals, which are renowned for their high mineral content. When the stone is heated, the atmosphere quickly fills up with substances that have a positive effect on the respiratory system, among other things. People who feel congestion in the chest often have a stone in their homes which they heat up and place next to their bed, allowing them to enjoy its air-purifying effects throughout the night.

In salt stone saunas, these positive effects are greatly amplified. Inside the cabin, the micro-climate is similar to that of the seaside. Aside from the respiratory system, the rest of the body also benefits from the substances released. After all, there's a reason why salt is so widely used in natural medicine. lodine is beneficial to the thyroid and improves the metabolism. Calcium strengthens teeth and joints. Magnesium, sodium, chlorine, and potassium are just some of the other healing substances released by the stone, and each has its own health benefits. People suffering from bronchitis or asthma often say they feel reborn after visiting a salt stone sauna. However, they're not the only ones who stand to benefit from a visit to a salt stone sauna. It is also highly recommended for people with skin problems, cardiovascular disorders, gastrointestinal issues, metabolic problems, thyroid disease, rheumatic complaints or stress.

### **Krypton**

This salt cave has been developed for the professional wellness sector, but nevertheless, we have already installed several of these cabins in wellness@home projects. Through the front wall made of safety glass, you can see no less than 4000 kg of raw salt stone covering the walls and the ceiling. More than 100 LEDs are inserted above between the salt stones to form a beautiful starry sky, making every cabin a unique one. Extra wide and reinforced benches in cedar wood make this one of the most exclusive salt caves on the market.