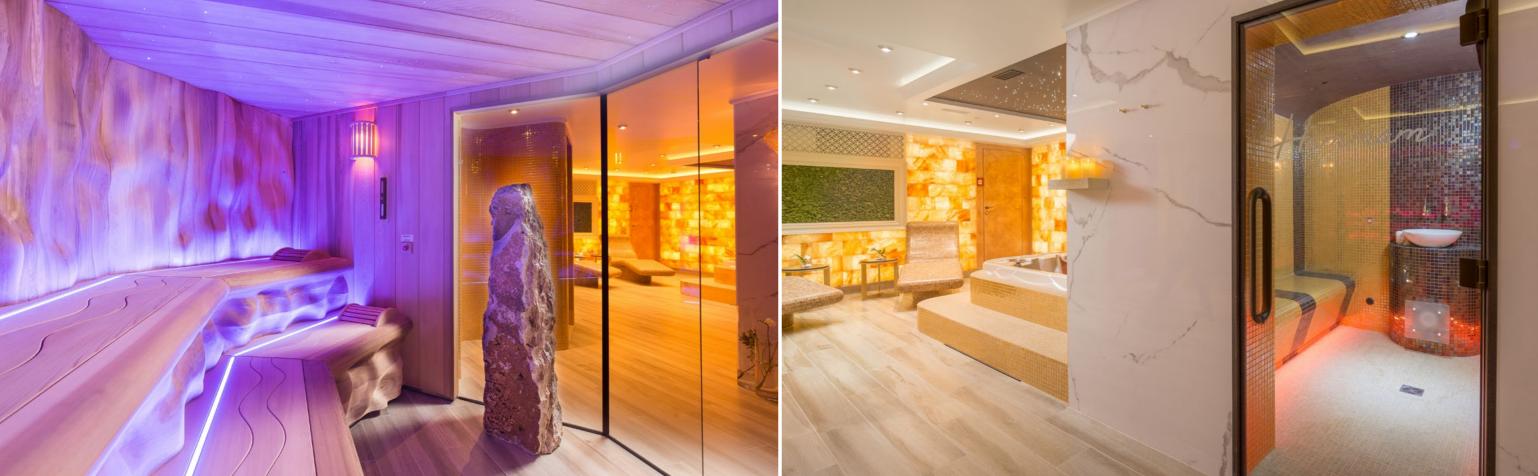

# Steam Room

The modern steam bath is unique in that it reaches 100% relative humidity—which gives it the element of steam/fog. It serves both a cleansing and social purpose. The aim of the ritual is to remove mucus and bacteria in the respiratory system, stimulate blood circulation and, in doing so, relax the muscles. A visit to the steam bath is a treat for all the senses and focuses on the healing powers of heat, the pure pleasure of water, plus purification and relaxation. Alpha Wellness Sensations is your perfect partner in choosing the right steam bath!

### Speleotherapy

(from the Greek spelaion = cave) **as a guide to the development of our salt caves.** 

The roots of this therapy lie in ancient Greece and ancient Italy 2500 years ago. It was noticed that the workers in the salt caves had little or no health problems with their respiratory systems and lungs. With this knowledge in mind, the Olympic athletes in Athens devoted adequate attention to improving their sporting performance. When a salt cave in North Rhine-Westphalia was used as a bomb shelter during the Second World War, it was noticed that some asthmatics had fewer attacks and that their lung function markedly improved. The German doctor Dr. K.H. Spannagel then founded a centre to investigate the effectiveness of this therapy. The ensuing results are the basis of this therapy, also called halo therapy (the Greek word for salt is "halos"). These show us that humans have a long relationship with salt, what's why it has been called "the divine substance". Himalayan Salt is a complete organic salt on Earth containing 84 trace minerals and elements that match the human body. Formerly one of our primal oceans, Himalayan Salt underwent extreme pressures during the formation of the Himalayan Mountains. This resulted in a perfect crystalline structure. Himalayan salt is basically a type of sea salt that was never polluted and never processed to strip away its vital components.

### Pretend you're in a sea cave

Salt walls are rapidly becoming a common feature in saunas. When gazing at a salt wall, it's easy to imagine you're in a sea cave, and the special colours produced by the salt crystals never leave anyone unmoved. But there are more benefits to salt wall saunas. The salts released when the stone is heated have a beneficial effect on the respiratory system and other vital functions. Salt stone forms in ancient seas and is often hundreds of millions of years old. Salt stone cabins use Himalayan salt crystals, which are renowned for their high mineral content. When the stone is heated, the atmosphere quickly fills up with substances that have a positive effect on the respiratory system, among other things. People who feel congestion in the chest often have a stone in their homes which they heat up and place next to their bed, allowing them to enjoy its air-purifying effects throughout the night.

In salt stone saunas, these positive effects are greatly amplified. Inside the cabin, the micro-climate is similar to that of the seaside. Aside from the respiratory system, the rest of the body also benefits from the substances released. After all, there's a reason why salt is so widely used in natural medicine. lodine is beneficial to the thyroid and improves the metabolism. Calcium strengthens teeth and joints. Magnesium, sodium, chlorine, and potassium are just some of the other healing substances released by the stone, and each has its own health benefits. People suffering from bronchitis or asthma often say they feel reborn after visiting a salt stone sauna. However, they're not the only ones who stand to benefit from a visit to a salt stone sauna. It is also highly recommended for people with skin problems, cardiovascular disorders, gastrointestinal issues, metabolic problems, thyroid disease, rheumatic complaints or stress.