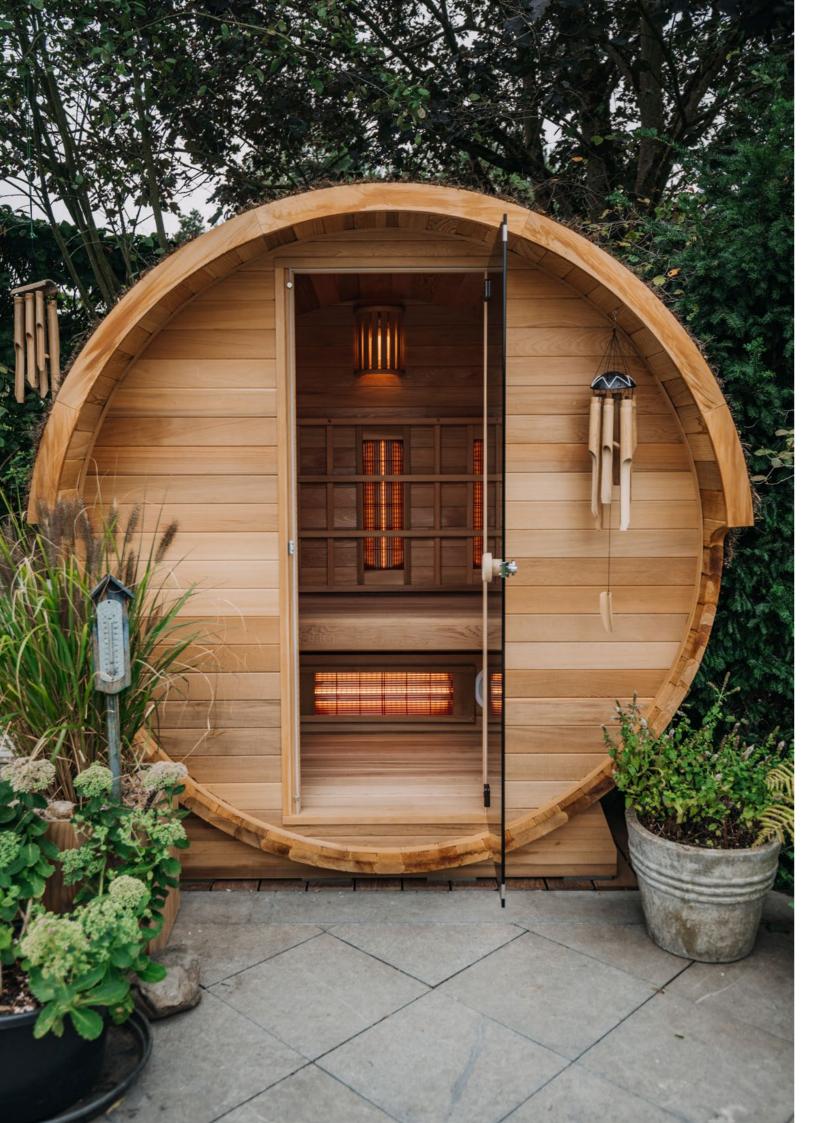

## **Barrel**

This unique barrel is made from high quality 4cm thick beams. The EPDM roof covering is finished in beautiful heather matting. The 'glass roof' option is simply stunning - it's amazing to gaze up at a natural starry sky from your bench and totally relax.

The Barrel-IR is unique in its kind. Highly innovative and user-friendly thanks to the short warm-up time of the six quartz heaters. It can be fully operated via the IWH controller. With this infrared Alpha Wellness Sensations barrel, you can achieve the ultimate in exclusive outdoor living with minimum installation effort.

The Barrel-S is available with either an electric or a wood-fired heater. A changing room can optionally be installed on the front, with infrared heaters for even greater comfort if you want.