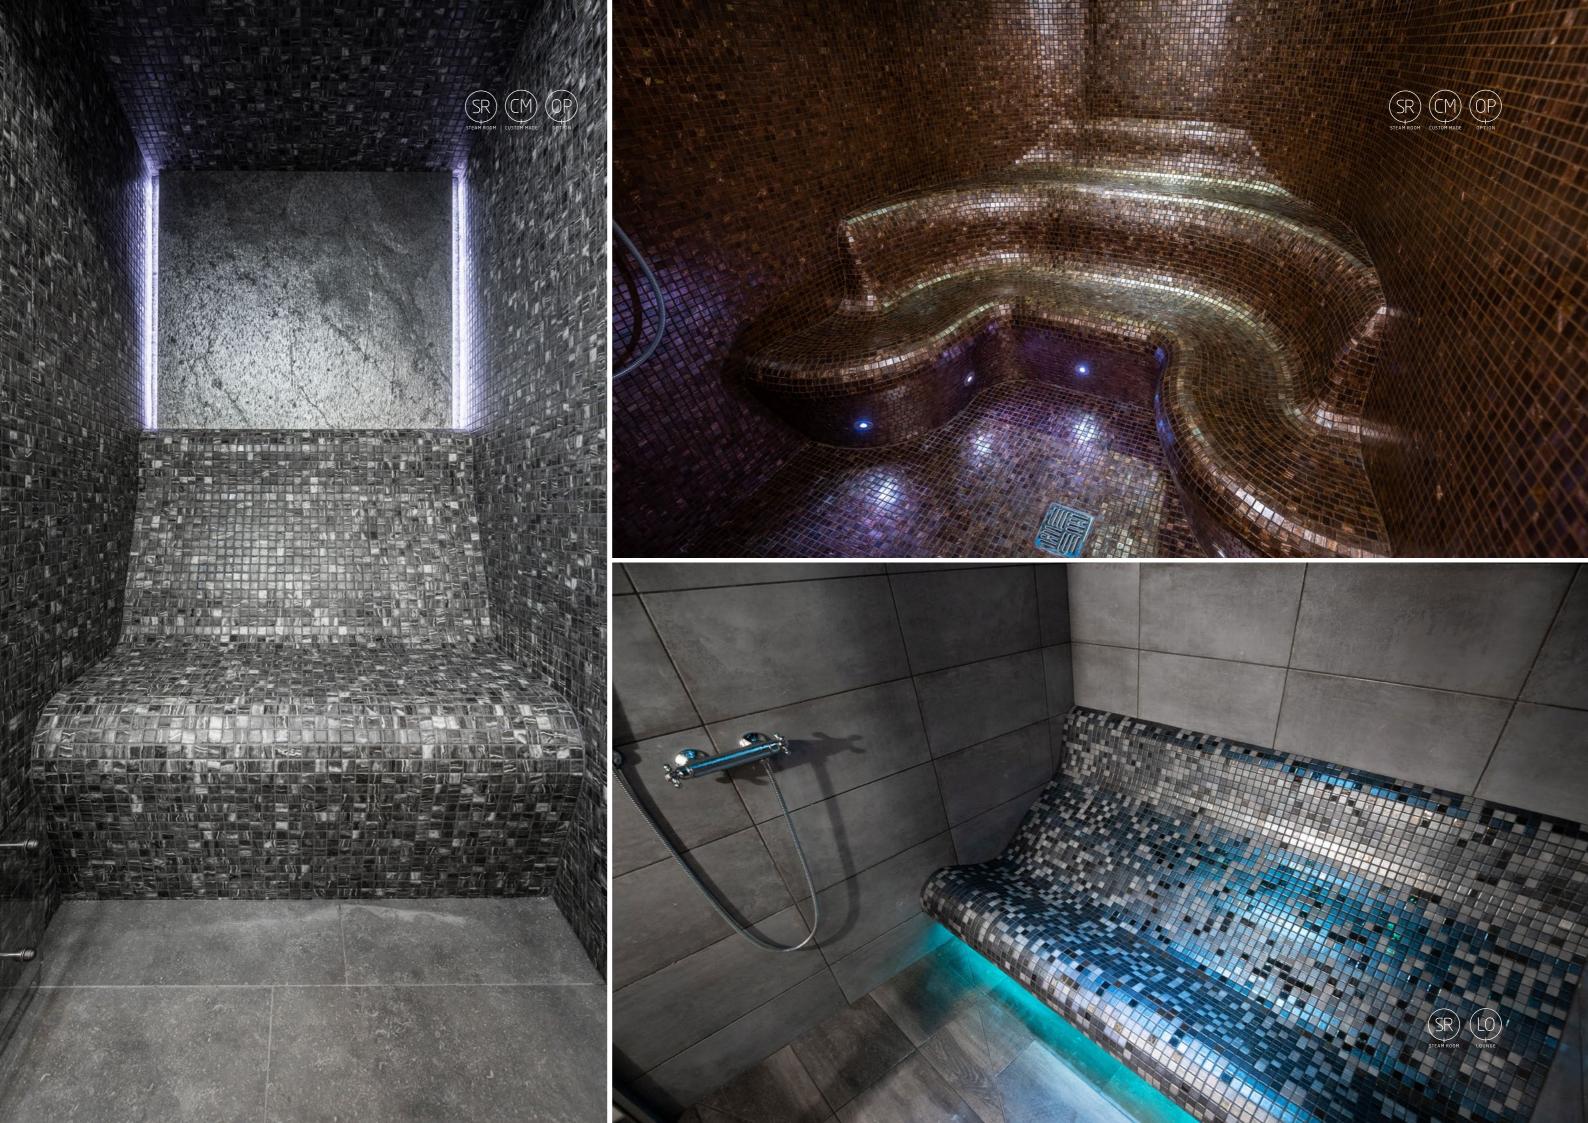

# Steam Room

The modern steam bath is unique in that it reaches 100% relative humidity—which gives it the element of steam/fog. It serves both a cleansing and social purpose. The aim of the ritual is to remove mucus and bacteria in the respiratory system, stimulate blood circulation and, in doing so, relax the muscles. A visit to the steam bath is a treat for all the senses and focuses on the healing powers of heat, the pure pleasure of water, plus purification and relaxation. Alpha Wellness Sensations is your perfect partner in choosing the right steam bath!

### **Mosaico**

The Mosaico walls are made from assorted salt tiles that are selected one by one and laid in Trencadis style. This Catalan mosaic style, which is the idea behind this design, was frequently used by Catalan modernism architects, including the world-famous architect Antoni Gaudi.

### Quadrato

The Quadrato salt cave adds an extra dimension to the treatment; the square salt tiles are thoroughly lit up by the underlying RGB LED lighting. Therefore, this therapy, which can optionally be enhanced by a salt evaporator, is also a pleasant and healing wellness experience.