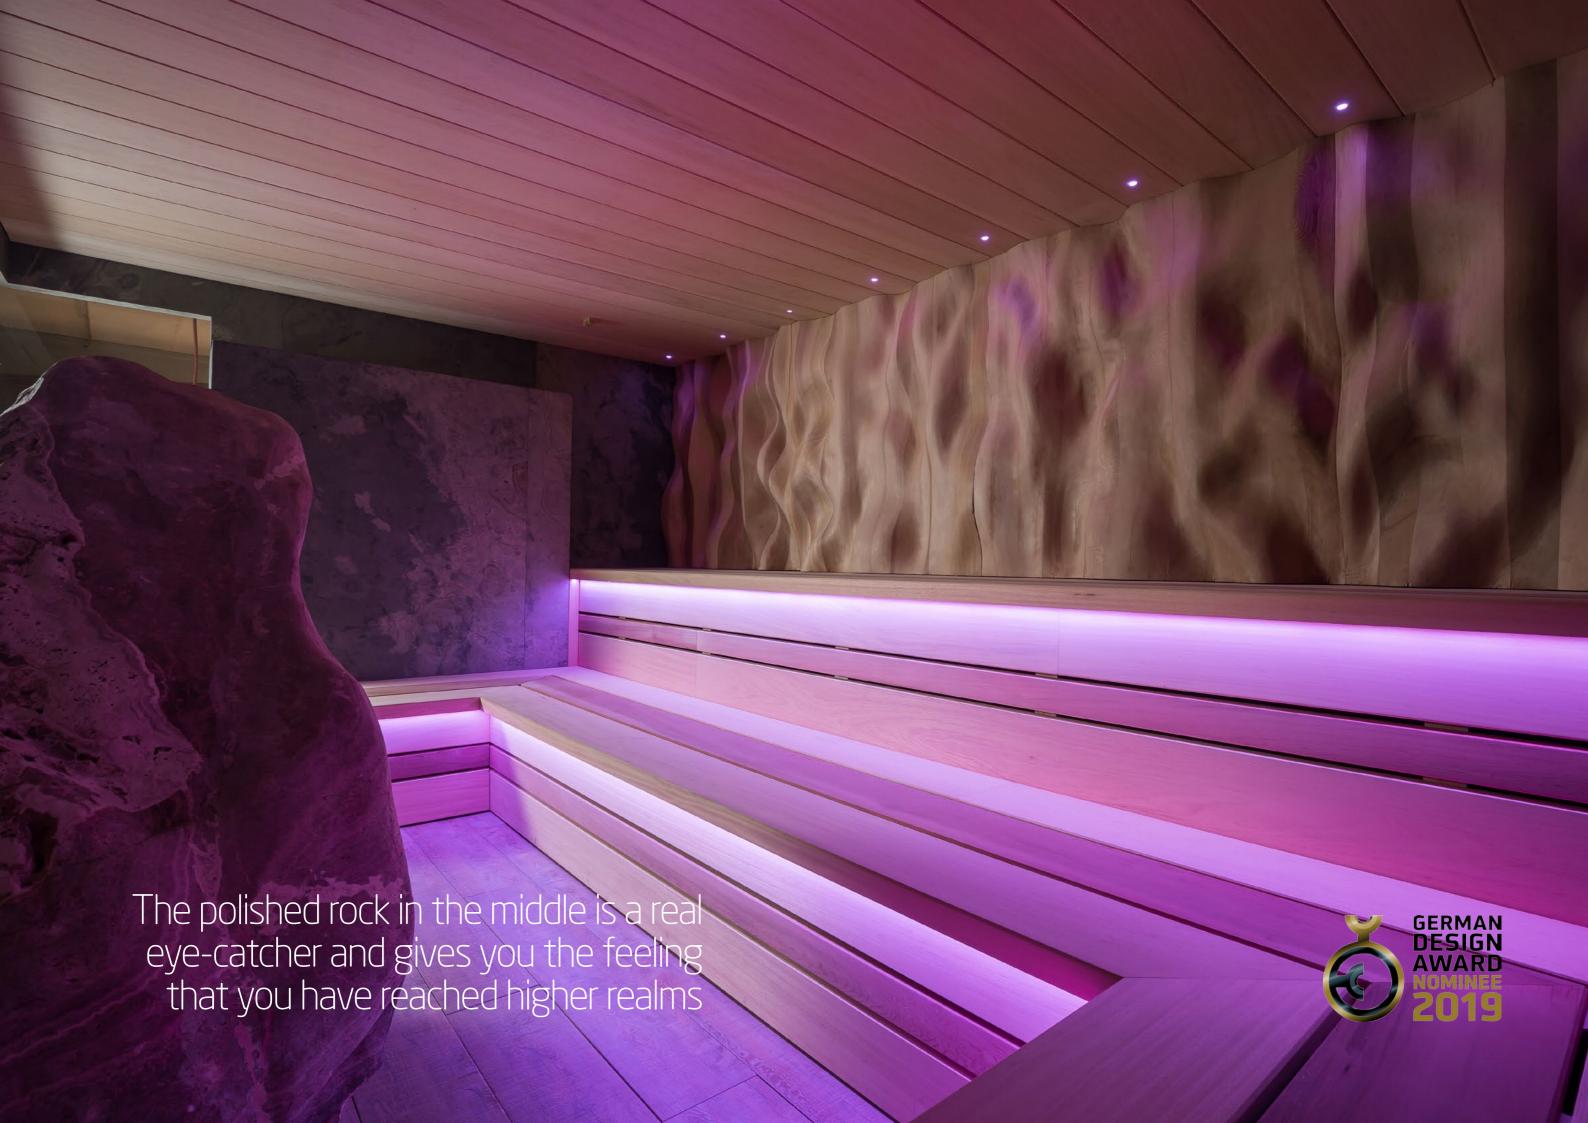

# Three-dimensional Venus sauna

Venus is the Roman goddess of love and the name of a planet. It is immediately clear where we got the inspiration for this sauna. The side walls are made of natural stone and the rear wall of solid cedar wood. It has been hand-worked and sanded to give it a unique three-dimensional effect. The polished rock in the middle is a real eye-catcher and gives you the feeling that you have landed on another planet. The impressive glass rods in the ceiling and the built-in LED strips enhance this cosmic atmosphere. The side walls are made of Glacier natural stone, while the ceiling and benches are made of ayous. The front is built from clear safety glass including a door with stainless steel hinges and a design handle. No fewer than two sauna ovens provide more than sufficient heat capacity. The Venus is specially designed for frequent use and has a special appearance. The wavy back wall in combination with the polished onyx glacier block in the middle and the walls in natural stone give this sauna a very exclusive character