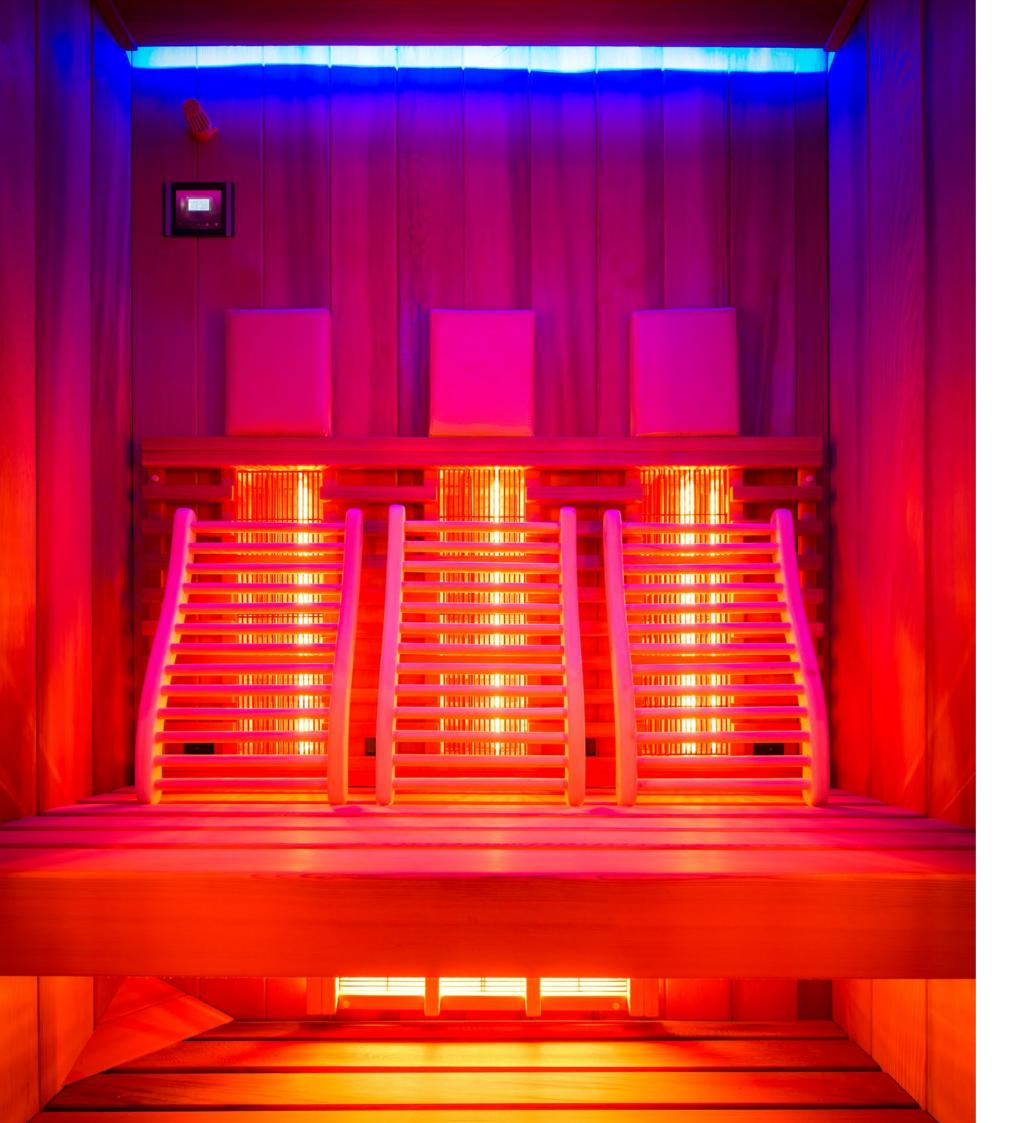

### **Disclosure**

This cabin is characterised by its luxury and solid design. The extra-wide wooden profiles promise greater comfort when you are lying down on the bench.

The Disclosure-IR is equipped with dual infrared heaters which are infinitely adjustable to the required intensity and depth penetration using an Alpha dimmable control unit. The side-walls come with integrated rotary infrared heaters, allowing you to adjust the infrared heaters to different positions.

The Disclosure-S is completely made of Canadian red cedar wood that is PEFC certified. For additional safety and quality, it is equipped with a sauna oven and a control unit approved by VDE and TÜV. The oven contains 60kg of stones so that it can achieve higher temperatures and better water resistance. Tinted glass and indirect light will make you experience more intimate and unwind.