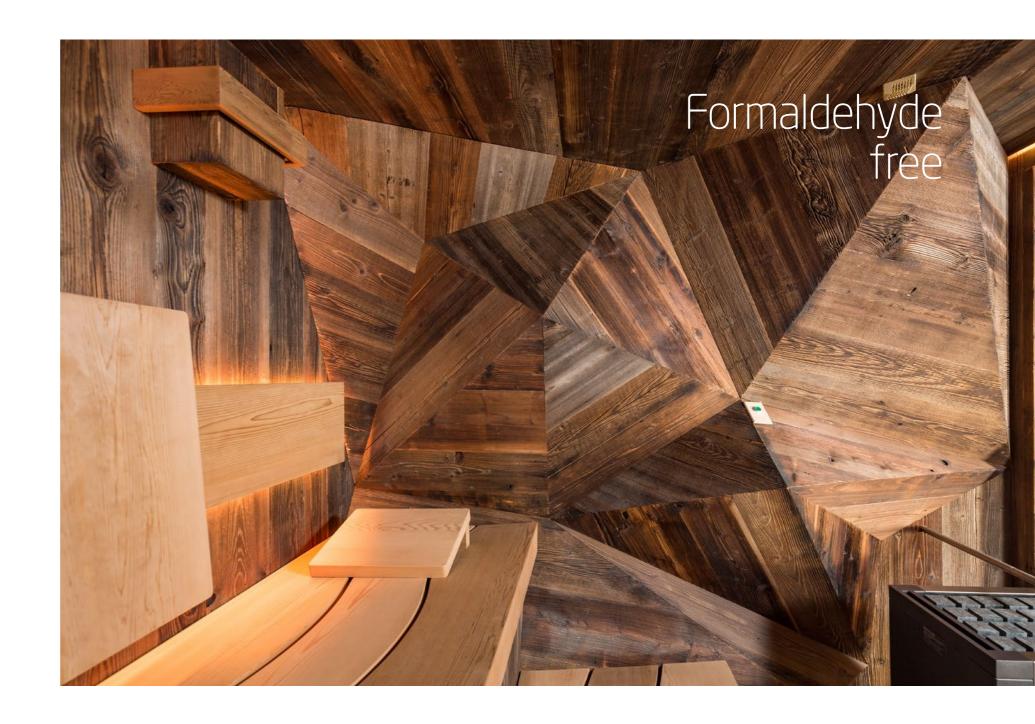

#### Slatted sauna

A relief is formed by unevenness, the difference between heights and minimums. This model is built of panels with slats that are evenly placed on the walls. The result is a unique sauna, in which the built relief determines the appearance of the sauna. This contemporary interpretation of the traditional sauna concept creates a distinctive look. The slats are available in different types and sizes of wood. Therefore, each sauna in this model is a unique one that you can enjoy for years.

# Different wood types

At Alpha Wellness Sensations you will only find saunas and infrared cabins that have been built and finished with fine wood types of certified origin:

- Canadian red cedar easily withstands high temperatures; it is prone to virtually no shrinkage, does not splinter and loses no resin. It is a wood type with a very fragrant scent and a rich variety of colours and grains. In addition, it is very useful for outdoor applications (class 1) and is resistant to water and frost. The planks are available up to 30 cm wide.
- Canadian hemlock has a uniform light shade midway between beige and brown. It is a wood that shows minimal grain and is equivalent to cedar, but is not intended for outdoor use. Planks are available up to 15 cm wide.
- Baltic aspen is uniformly white in colour and ideal for the interior finish of saunas. It is available in planks up to 12 cm wide.
- African ayous, family of the well-known abachi wood species; it is ideal for the sauna interior and slightly warmer in colour. Profiles are up to 60 cm wide.