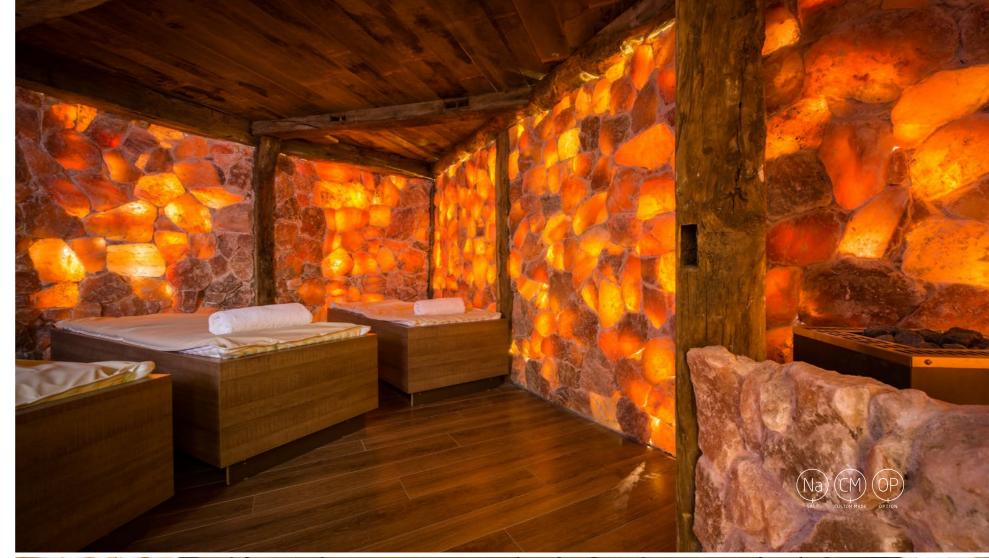

### Speleotherapy

(from the Greek spelaion = cave) **as a guide to the development of our salt caves.** 

The roots of this therapy lie in ancient Greece and ancient Italy 2500 years ago. It was noticed that the workers in the salt caves had little or no health problems with their respiratory systems and lungs. With this knowledge in mind, the Olympic athletes in Athens devoted adequate attention to improving their sporting performance. When a salt cave in North Rhine-Westphalia was used as a bomb shelter during the Second World War, it was noticed that some asthmatics had fewer attacks and that their lung function markedly improved. The German doctor Dr. K.H. Spannagel then founded a centre to investigate the effectiveness of this therapy. The ensuing results are the basis of this therapy, also called halo therapy (the Greek word for salt is "halos"). These show us that humans have a long relationship with salt, what's why it has been called "the divine substance". Himalayan Salt is a complete organic salt on Earth containing 84 trace minerals and elements that match the human body. Formerly one of our primal oceans, Himalayan Salt underwent extreme pressures during the formation of the Himalayan Mountains. This resulted in a perfect crystalline structure. Himalayan salt is basically a type of sea salt that was never polluted and never processed to strip away its vital components.

### Pretend you're in a sea cave

Salt walls are rapidly becoming a common feature in saunas. When gazing at a salt wall, it's easy to imagine you're in a sea cave, and the special colours produced by the salt crystals never leave anyone unmoved. But there are more benefits to salt wall saunas. The salts released when the stone is heated have a beneficial effect on the respiratory system and other vital functions. Salt stone forms in ancient seas and is often hundreds of millions of years old. Salt stone cabins use Himalayan salt crystals, which are renowned for their high mineral content. When the stone is heated, the atmosphere quickly fills up with substances that have a positive effect on the respiratory system, among other things. People who feel congestion in the chest often have a stone in their homes which they heat up and place next to their bed, allowing them to enjoy its air-purifying effects throughout the night.

In salt stone saunas, these positive effects are greatly amplified. Inside the cabin, the micro-climate is similar to that of the seaside. Aside from the respiratory system, the rest of the body also benefits from the substances released. After all, there's a reason why salt is so widely used in natural medicine. lodine is beneficial to the thyroid and improves the metabolism. Calcium strengthens teeth and joints. Magnesium, sodium, chlorine, and potassium are just some of the other healing substances released by the stone, and each has its own health benefits. People suffering from bronchitis or asthma often say they feel reborn after visiting a salt stone sauna. However, they're not the only ones who stand to benefit from a visit to a salt stone sauna. It is also highly recommended for people with skin problems, cardiovascular disorders, gastrointestinal issues, metabolic problems, thyroid disease, rheumatic complaints or stress.

### Salt stones

In most of our cabins, a wall can be built in salt stone. This creates a different climate and gives the cabin a distinctive look and feel. The Himalayan salt stones are available in different versions and sizes: