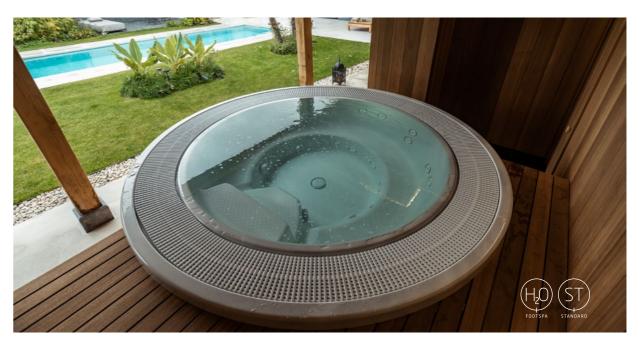

# Footspa ST OP OPTION

Your feet carry your body for miles over your lifetime and they also keep you balanced. Therefore, it is quite important to take good care of them. This treatment not only has a healing effect on your feet, but also on the rest of your body. It is best to alternate between hot and cold water, about 3 minutes per session, for about 3 to 4 sessions. At the last session, you can optionally add essential oil for a silkysmooth effect on your feet.

Treat your feet in the comfort of your own home with our luxurious foot bath with soothing heat, gentle vibration, and refreshing bubbles!