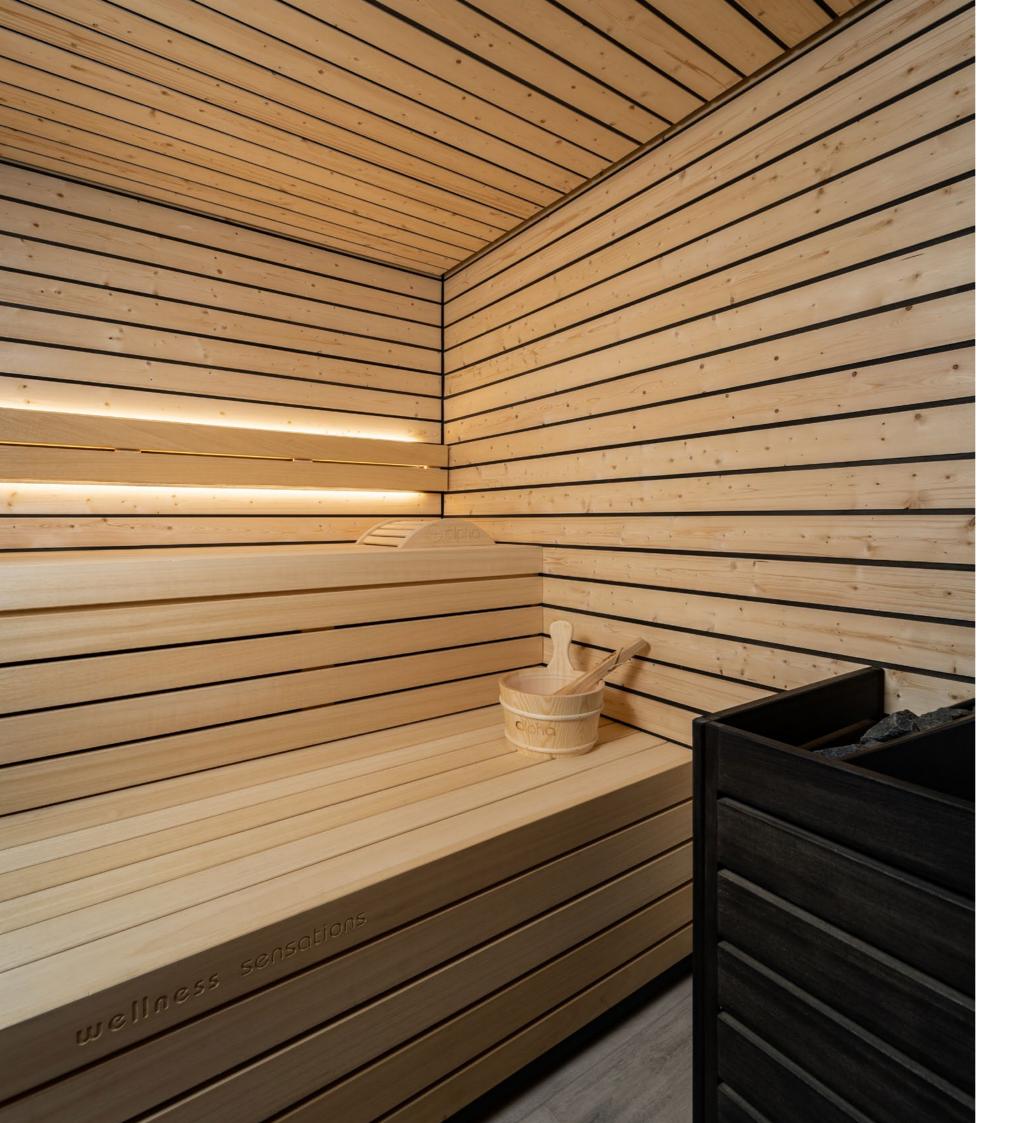

#### Slatted sauna

A relief is formed by unevenness, the difference between heights and minimums. This model is built of panels with slats that are evenly placed on the walls. The result is a unique sauna, in which the built relief determines the appearance of the sauna. This contemporary interpretation of the traditional sauna concept creates a distinctive look. The slats are available in different types and sizes of wood. Therefore, each sauna in this model is a unique one that you can enjoy for years.

# Different wood types

At Alpha Wellness Sensations you will only find saunas and infrared cabins that have been built and finished with fine wood types of certified origin:

- Canadian red cedar easily withstands high temperatures; it is prone to virtually no shrinkage, does not splinter and loses no resin. It is a wood type with a very fragrant scent and a rich variety of colours and grains. In addition, it is very useful for outdoor applications (class 1) and is resistant to water and frost. The planks are available up to 30 cm wide.
- Canadian hemlock has a uniform light shade midway between beige and brown. It is a wood that shows minimal grain and is equivalent to cedar, but is not intended for outdoor use. Planks are available up to 15 cm wide.
- Baltic aspen is uniformly white in colour and ideal for the interior finish of saunas. It is available in planks up to 12 cm wide.
- African ayous, family of the well-known abachi wood species; it is ideal for the sauna interior and slightly warmer in colour. Profiles are up to 60 cm wide.