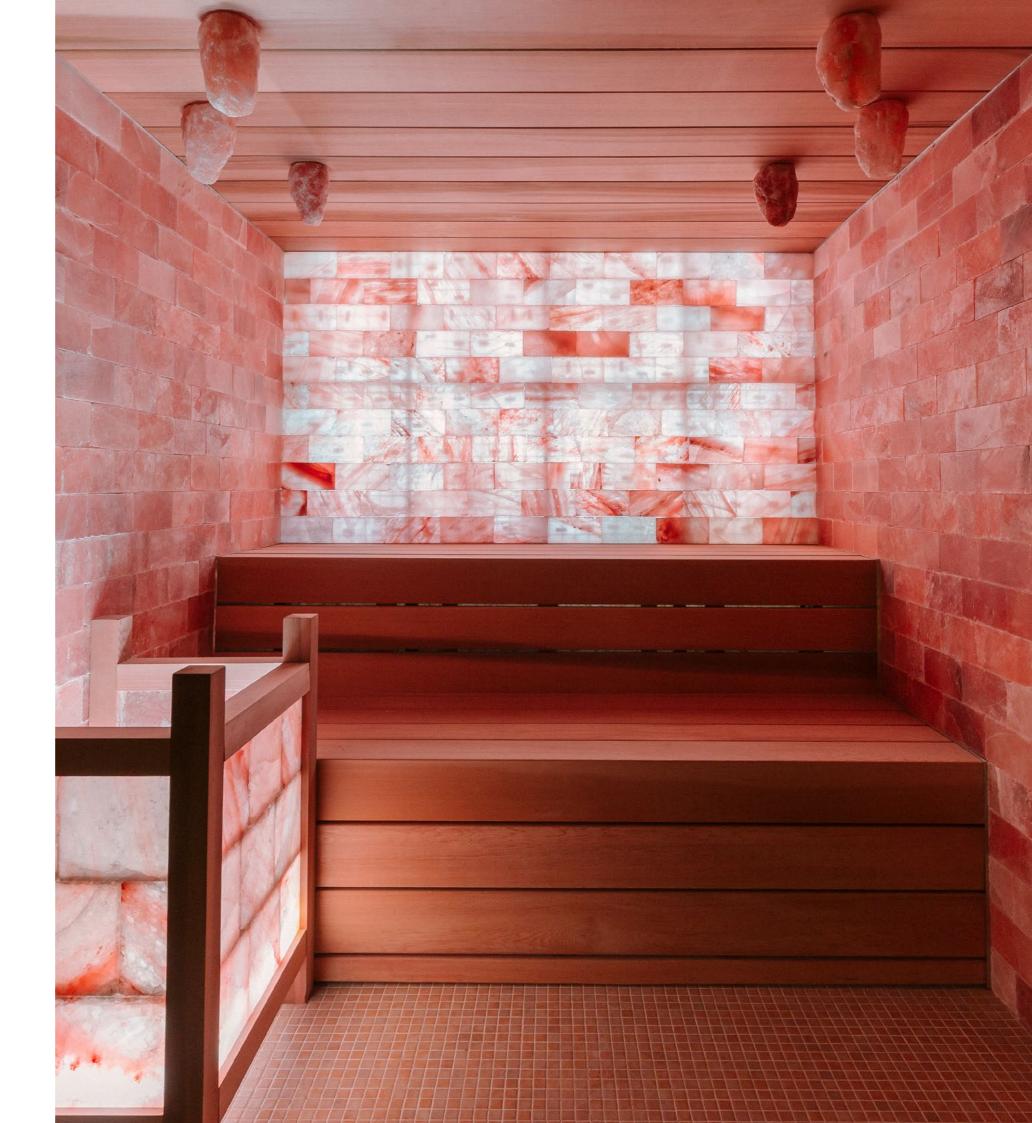

### Pretend you're in a sea cave

Salt walls are rapidly becoming a common feature in saunas. When gazing at a salt wall, it's easy to imagine you're in a sea cave, and the special colours produced by the salt crystals never leave anyone unmoved. But there are more benefits to salt wall saunas. The salts released when the stone is heated have a beneficial effect on the respiratory system and other vital functions. Salt stone forms in ancient seas and is often hundreds of millions of years old. Salt stone cabins use Himalayan salt crystals, which are renowned for their high mineral content. When the stone is heated, the atmosphere quickly fills up with substances that have a positive effect on the respiratory system, among other things. People who feel congestion in the chest often have a stone in their homes which they heat up and place next to their bed, allowing them to enjoy its air-purifying effects throughout the night.

In salt stone saunas, these positive effects are greatly amplified. Inside the cabin, the micro-climate is similar to that of the seaside. Aside from the respiratory system, the rest of the body also benefits from the substances released. After all, there's a reason why salt is so widely used in natural medicine. lodine is beneficial to the thyroid and improves the metabolism. Calcium strengthens teeth and joints. Magnesium, sodium, chlorine, and potassium are just some of the other healing substances released by the stone, and each has its own health benefits. People suffering from bronchitis or asthma often say they feel reborn after visiting a salt stone sauna. However, they're not the only ones who stand to benefit from a visit to a salt stone sauna. It is also highly recommended for people with skin problems, cardiovascular disorders, gastrointestinal issues, metabolic problems, thyroid disease, rheumatic complaints or stress.

### **Krypton**

This salt cave has been developed for the professional wellness sector, but nevertheless, we have already installed several of these cabins in wellness@home projects. Through the front wall made of safety glass, you can see no less than 4000 kg of raw salt stone covering the walls and the ceiling. More than 100 LEDs are inserted above between the salt stones to form a beautiful starry sky, making every cabin a unique one. Extra wide and reinforced benches in cedar wood make this one of the most exclusive salt caves on the market.

### Salt stones

In most of our cabins, a wall can be built in salt stone. This creates a different climate and gives the cabin a distinctive look and feel. The Himalayan salt stones are available in different versions and sizes:

- smooth bricks
- rough bricks
- rough rocks
- irregular slates
- \*\*\* Salt walls can only be placed in dry rooms.