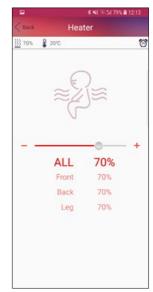

### The ingenious AASC control system

With the latest ingenious AASC from Alpha Wellness Sensations, you really have everything perfectly under control. AASC stands for Alpha Adaptive Smart Control, an extremely smart and sophisticated system. So at all times and in an accurate, fast and detailed way, you have a grip on the overall wellness occasion.

#### **AASC: Multifunctional and safe**

You enjoy 'on-demand' freedom that seems limitless... The intensity of the infrared heaters can be set individually between 1 and 100% and is therefore ultra-precisely heat adjustable for unrivalled comfort. There is also the possibility of defining 6 zones according to your own wishes. With built-in Bluetooth® technology, you can easily play your favourite music via the app of virtually any modern smartphone or Wi-Fi device. A touchscreen carousel with countless combinations provides an excellent cromotherapy selection. All these functions can be controlled both via the AASC controller and via the Alpha Wellness Sensations app that you can download for free. On the AASC control panel you can easily set your own language, including Dutch, English, French and German, but you can also converse with it in Russian or Chinese.

#### Available as an option:

- Wi-Fi connection to pre-activate your cabin from the traffic jam;
- Heart rate bracelet to perfectly track your health

Everything perfectly under control thanks to the intelligent \*AASC system