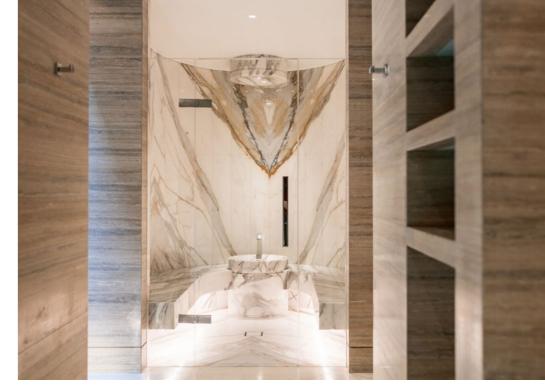

## Wellness in Space

Alpha Industries has again added an amazing feat to its impressive reference list. In one of the most exclusive homes in Hyde Park London, a stunning steam room has been custom made.

The elliptical shape combined with the tubular steam outlet and exhaust housing, as well as Spacy LED lighting accents and symmetrical natural stone pattern, refer to the retro futuristic "Beam me up Scotty" setting in the world-famous Star Trek. There are not many more original ways to escape the daily grind and enjoy a wonderful steam bath.

This makes Alpha Industries the Star ship Enterprise in the wellness universe!

#### Steam Room:

- Interior finish in full slabs marble
- Warm white LED lighting
- 12 kW EOS Steam Rock Premium steam generator
- Emotouch incl. web app control
- Fog maker
- Glazed front in 10mm low iron tempered glass