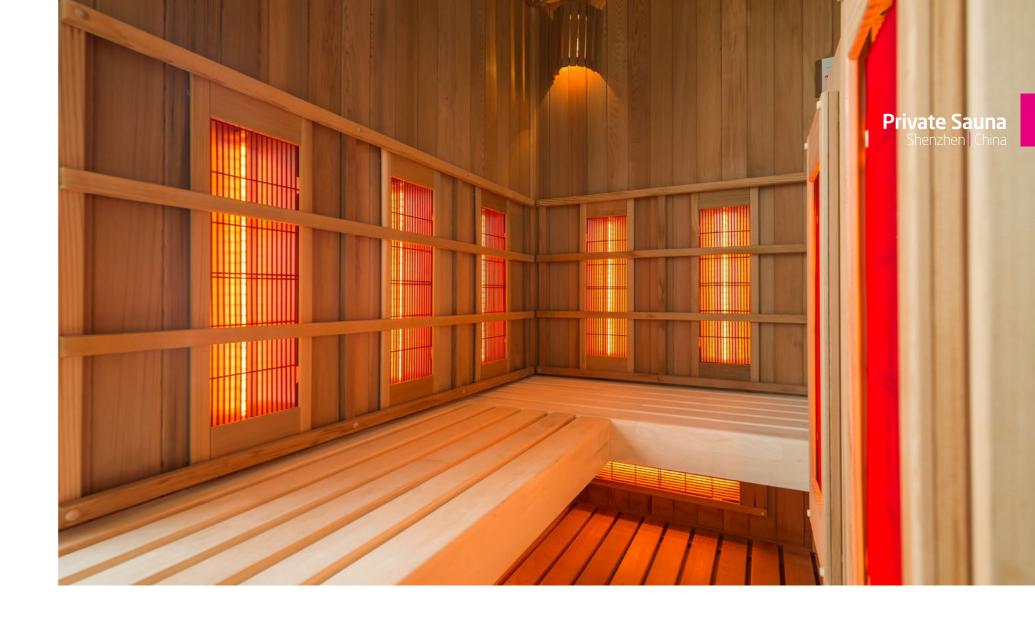

### Infrared with a view!

This private sauna in Shenzhen, China, is a Chaleur infrared cabin equipped with no fewer than 9 quartz heaters. 5 back heaters: 2 are placed under the bench to warm the feet and legs, 2 against the base so that there is sufficient radiation along it.

The Chaleur cabin is built on a base of white-grey flamed marble and the contours are finished in the same material. Therefore, the infrared sauna fits in nicely with the rest of the bathroom. On the inside, the walls are made of cedar wood. In order to enjoy the beautiful view of Shenzhen Bay from the sauna, the side wall and part of the back wall are built from glass.

A light fixture provides indirect mood lighting. The benches made from soft African wood are completely open at the bottom; this promotes hygiene, as it makes the floor easier to maintain. In this way, the foot heaters are also used to their best advantage.