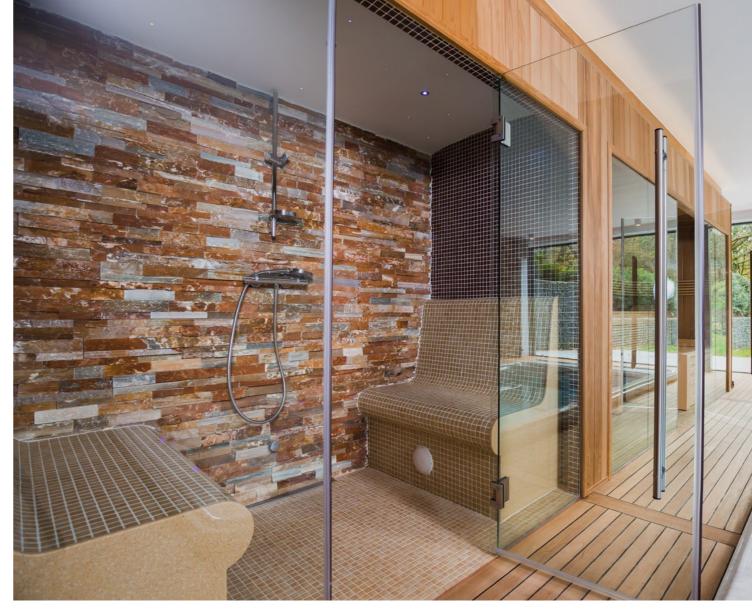

Experience showers, foot spas and plunge pools

Cabin specially designed for outdoor use

Salt stones integrated into the cabin, sometimes in combination with a salt vaporizer

Product meant for relaxation

Cabin available in a lounge configuration, which means that standard benches could be replaced with lounge one

Standard cabin, stock item

Customized, sometimes based on a standard model

Options which can be ordered with a standard model