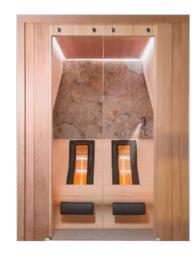

#### **Chaleur Lounge**

Our Chaleur Lounge infrared saunas give you a feeling of warmth and luxury thanks to their high-quality equipment, design, and finishing materials. We make them in all desired dimensions and different types of interior and exterior finish: Scandinavian pinewood, Canadian red cedar, hemlock, aspen, ayous, or a combination of these materials. The front is made from safety glass. This infrared bench is finished with leather upholstery around the back heaters for more seating comfort. It has under-floor heating, an ingenious sound system with one speaker controlled by a modern control unit, also optionally, we can add leather headrests, foot stool or movable feet support and heat-resistant reading lamps covered with leather soft. Chaleur Lounge has plenty of good reasons to become the product of the year. In 2017 these infrared cabins won a prestigious Red Dot Design Award and in 2018 the Innovation Wellness Award.

Customize your cabin with extra outstanding quality features