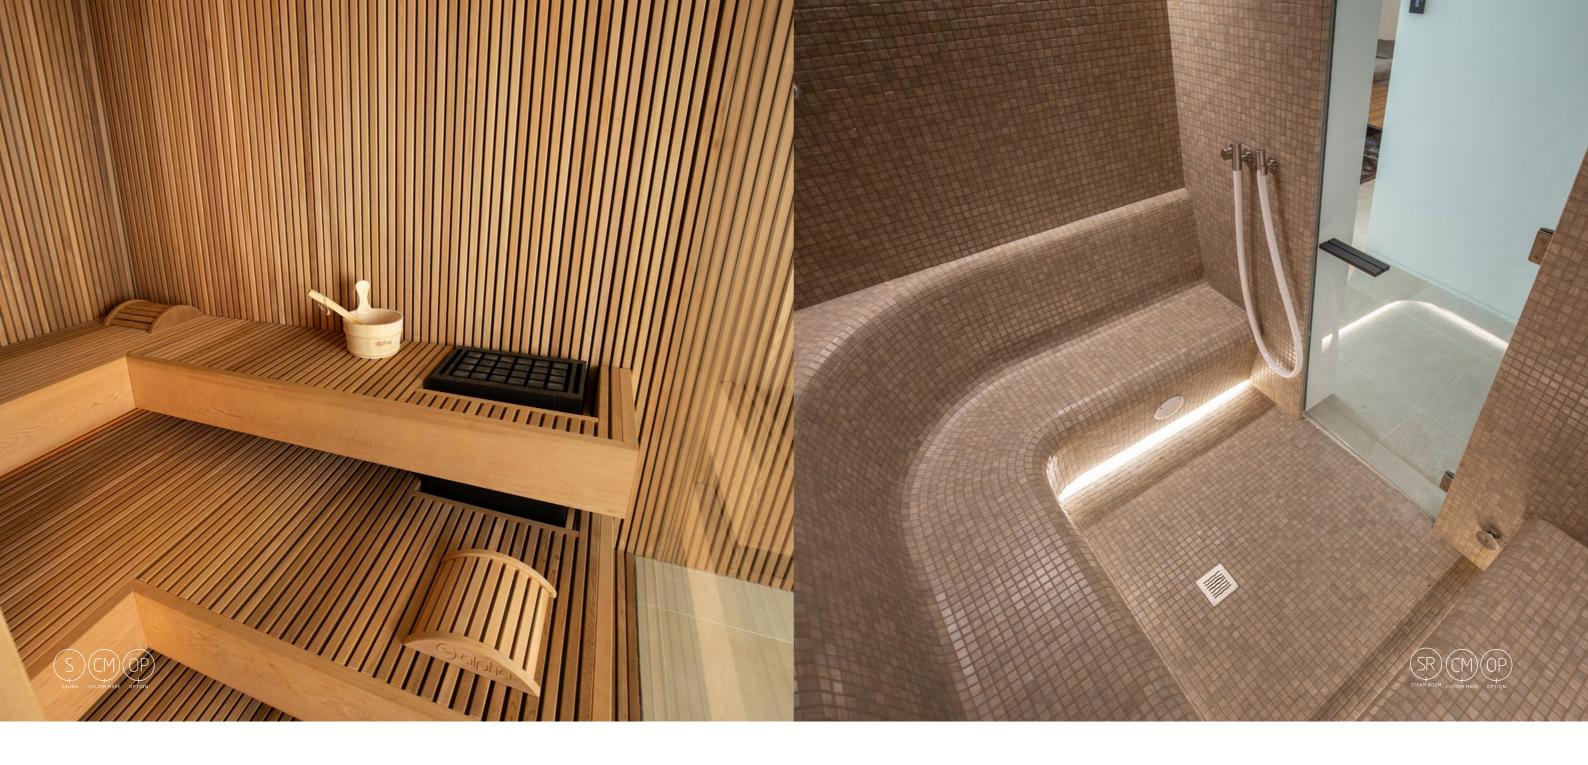

#### Slatted sauna

A relief is formed by unevenness, the difference between heights and minimums. This model is built of panels with slats that are evenly placed on the walls. The result is a unique sauna, in which the built relief determines the appearance of the sauna. This contemporary interpretation of the traditional sauna concept creates a distinctive look. The slats are available in different types and sizes of wood. Therefore, each sauna in this model is a unique one that you can enjoy for years.

# Steam Room

The modern steam bath is unique in that it reaches 100% relative humidity—which gives it the element of steam/fog. It serves both a cleansing and social purpose. The aim of the ritual is to remove mucus and bacteria in the respiratory system, stimulate blood circulation and, in doing so, relax the muscles. A visit to the steam bath is a treat for all the senses and focuses on the healing powers of heat, the pure pleasure of water, plus purification and relaxation. Alpha Wellness Sensations is your perfect partner in choosing the right steam bath!