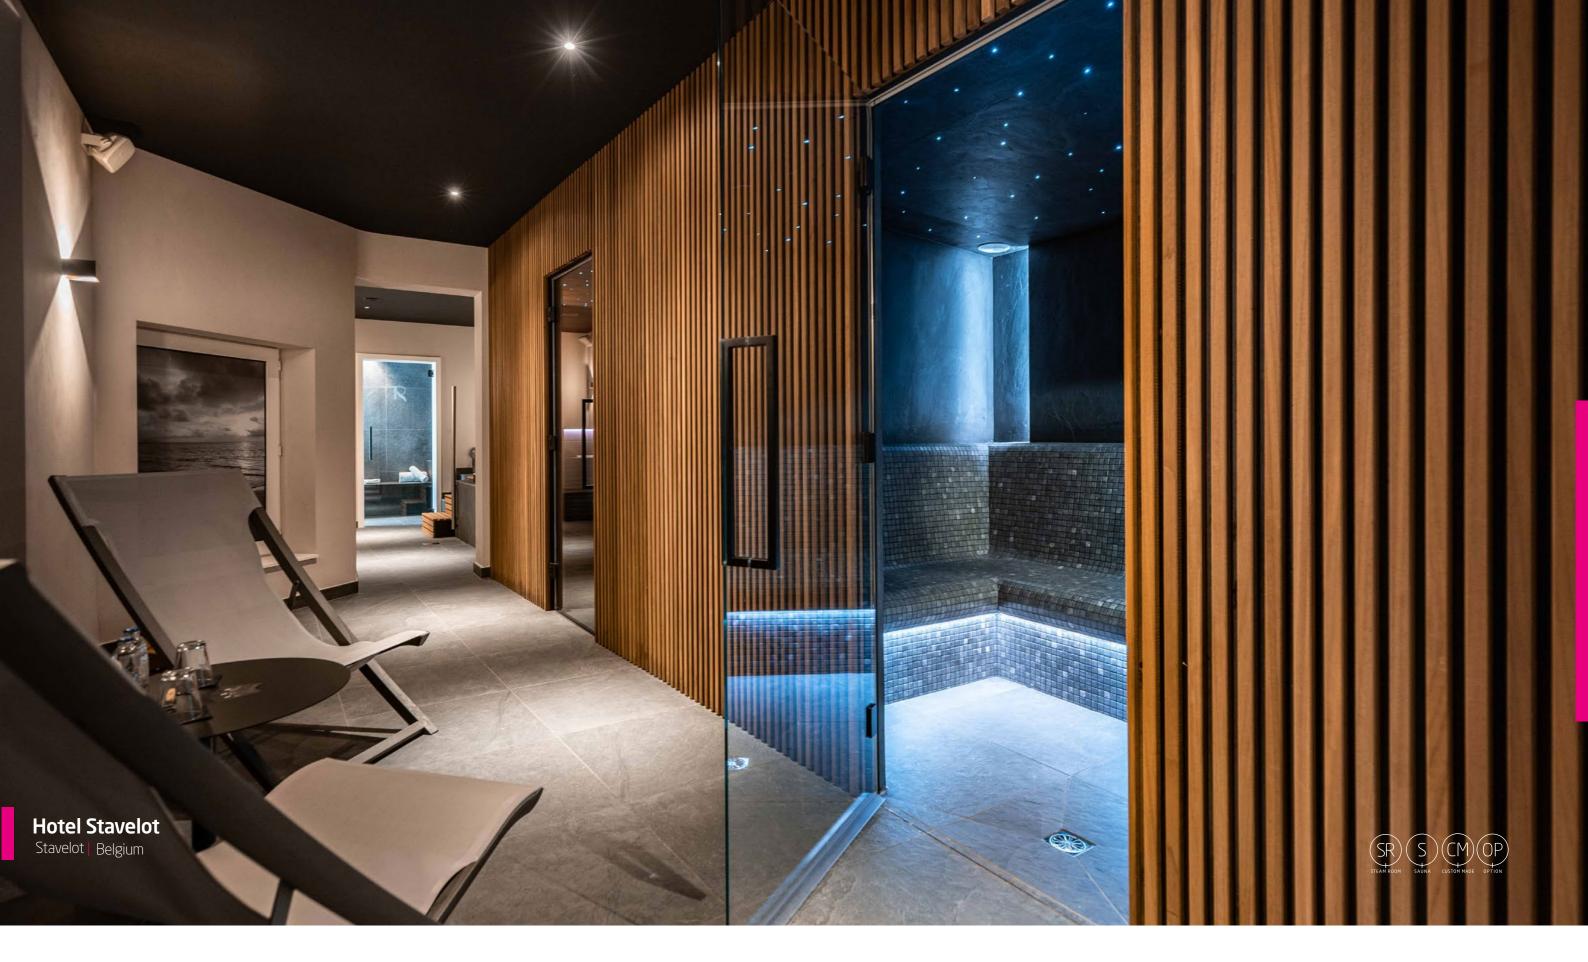

### Perfect for relaxing after a day outdoors

Le Petit Roannay is located in the heart of Stavelot. You can visit the beautiful abbey nearby, take the children to Plopsa Coo or experience the power of the Spa-Francorchamp's circuit. Guests really appreciate the beautifully renovated mansion with a

sublime breakfast. The wellness also scores good points. Especially that you rent it privately for 2 hours is a big plus for many people. No overcrowded saunas that you sometimes have in hotels at peak times. People who do not stay at the hotel can also rent the wellness during free moments. And the people of Stavelot and the surrounding area know how to make use of that.

#### Chaleur Pro Sauna

- 305cm W x 230cm D x 220cm H
- Exterior and interior finish in thermo-treated avous
- Benches in thermo-treated ayous wood of 3 cm width
- The back wall in stone veneer, type "Rock"
- Indirect RGB LED lighting in the rear wall and backrest
- Starry sky LEDs RGB
- Alpha luxury door in aluminium frame 85 x 205 cm
- Alpha Pro sauna oven 11 kW

#### Chaleur Pro Steam Bath

- 305cm W x 230cm D x 220cm H
- Walls, roof, and benches in EPS
- Walls finished with stone veneer, type "Rock"
- Benches finished with Ezarri mosaic
- Exterior finish in thermo-treated ayous
- Indirect LED lighting in the side walls and beneath the benches
- Starry sky LEDs RGB
- Alpha luxury door in aluminium frame 85 x 205 cm
- Steam generator 15 kW with aroma pump