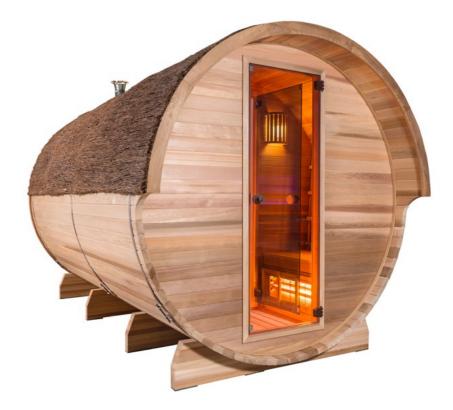

## **Barrel**

This unique barrel is made from high quality 4cm thick beams. The EPDM roof covering is finished in beautiful heather matting. The 'glass roof' option is simply stunning - it's amazing to gaze up at a natural starry sky from your bench and totally relax.

The Barrel-IR is unique in its kind. Highly innovative and user-friendly thanks to the short warm-up time of the six quartz heaters. It can be fully operated via the IWH controller. With this infrared Alpha Wellness Sensations barrel, you can achieve the ultimate in exclusive outdoor living with minimum installation effort.

The Barrel-S is available with either an electric or a wood-fired heater. A changing room can optionally be installed on the front, with infrared heaters for even greater comfort if you want.