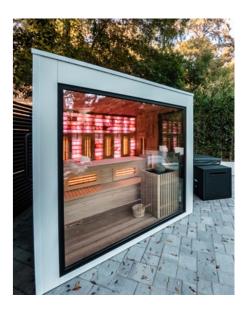

Our systems for the nebulisation of brine solution are mainly used in wellness applications to create a salty sea climate in steam rooms, infrared cabins, and salt grottos but also for private use. In the context of a brine therapy the usage of such applications can be a supporting element.

### Chaleur Outdoor Sauna

Enjoy wellness, regardless of the weather outside. Chaleur Outdoor Sauna is a unique product where you can simply relax while taking your best from outdoor life. It allows you to experience the foreground of winter and summer, with a beautiful intense connection with nature. Chaleur Outdoor exists in sauna, infrared, BIO-sauna, or a combination of these 3 therapies.

# Luxury

A modern rectangular outdoor sauna with a glass front and side walls bring a charming view from outside into your sauna. The two-level luxury benches are lit at the bottom with LED lighting that slips through the wooden profiles. The interior can be finished in cedar, hemlock, or ayous, depending on the desired result. The large sauna heater is a necessity due to the large sections of glass. A triumph among saunas, Luxury-S offers enrichment and a quiet place in your garden.