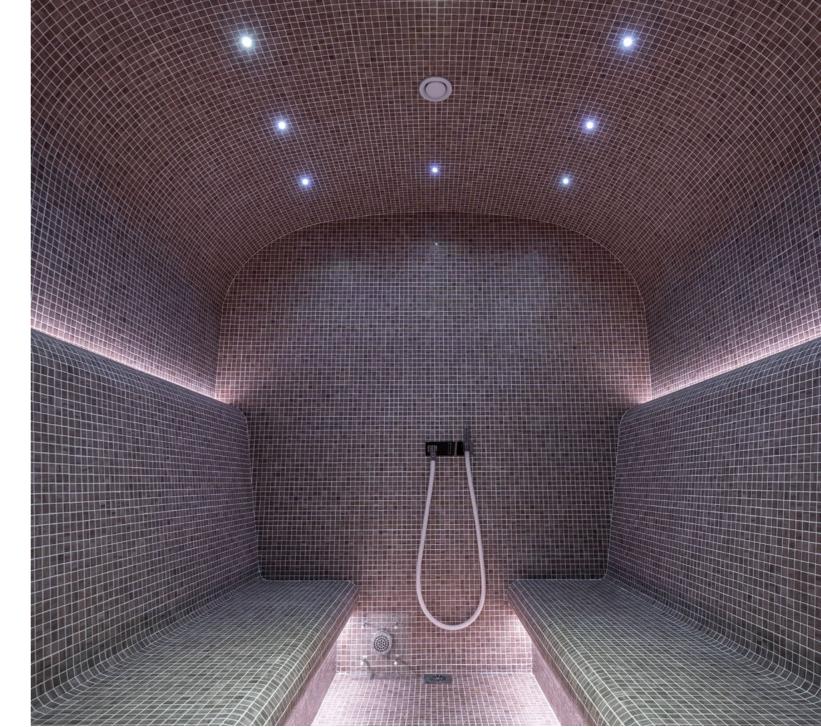

# Steam Room

The modern steam bath is unique in that it reaches 100% relative humidity—which gives it the element of steam/fog. It serves both a cleansing and social purpose. The aim of the ritual is to remove mucus and bacteria in the respiratory system, stimulate blood circulation and, in doing so, relax the muscles. A visit to the steam bath is a treat for all the senses and focuses on the healing powers of heat, the pure pleasure of water, plus purification and relaxation. Alpha Wellness Sensations is your perfect partner in choosing the right steam bath!

#### Chaleur steam room

- 250 cm W x 175 cm D x 260 cm H
- Walls and benches in EPS, finished with mosaic Zen Ezarri
- Barrel vaulted ceiling in EPS finished with decorative epoxy
- Warm white LED lighting under the bench and starry sky
- Kneipp hose and speakers set
- Alpha Lux door in aluminium frame 77 x 235 cm, RAL 9006
- 9.5 kW steam generator with fragrance pump

#### Chaleur steam room

- 180cm W x 180cm D x 220cm H
- Exterior finish in hemlock profiles
- Walls, benches, and roof in EPS finished with mosaic tiles from Ezarri
- U-shaped bench
- 6 RGB LED spots in the ceiling
- Alpha Lux door in aluminum frame, 75 x 205 cm
- Steam generator 6 kW with aroma pump