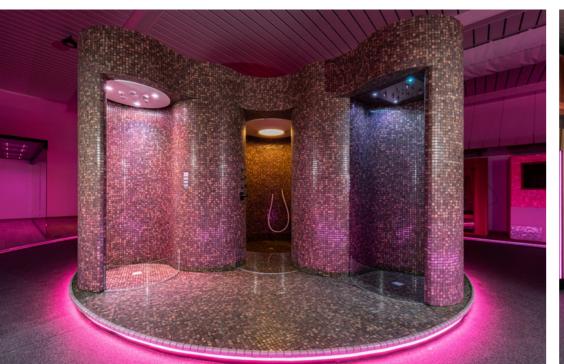

## Experience Shower

How about a shower stall that creates a wonderful aroma, dense cold mist or a tropical downpour with the accompanying sounds of thunder and lightning, supported by appropriate colours that make you dream of exotic places? Would you prefer warm water jets with the sound of singing birds in the background, or the waves of the Atlantic Ocean crashing against the rocks on Tenerife? The choice is yours. Therapy that feels like a holiday!

# After Journey Walk multi-sensory shower

The After journey walk multi-sensory shower is a shower block measuring almost 5 meters long, where several showers follow each other. By integrating different techniques with showers that even include scents in one long shower block where you walk through, you get a very special experience. It is ideal after a sauna visit or infrared session. A nebulizer creates a cold mist effect; there is a shower with two side waterfalls, a tropical rain shower and jets, and aromatherapy along the entire length providing the perfect wellness environment. The front panel is built from safety glass, while the back consists of decorative aluminium panels. The prints are adaptable to the project style and can be chosen in consultation with the interior designer. The floor consists of padauk tiles with a wood effect and the water tanks are made of stainless steel. Six infrared heaters provide a feeling of comfort while passing through the shower block. This unique experience concept was developed by Alpha Wellness Sensations and once again, we have put a new wellness experience on the map.