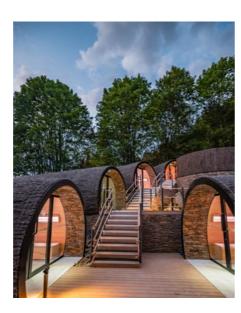

# **Eclipse Series**

The cylinder-shaped Eclipse is without a doubt the most enchanting outdoor cabin with diameters of 250cm up to 360cm. It is available as a sauna, steam room, and infrared sauna that can be completed with relaxation and changing rooms available as optional extras. The round design looks great on a patio, in your garden, or even in a mountain hut. Different Eclipse configurations can be combined to create a veritable wellness village in the minimum of time. The Eclipse is built around a fully insulated metal structure. The outer is finished in EPDM and heather matting, but optionally can be plastered or covered with corten steel. The inside of the Eclipse-S comes with profiles in hemlock, cedar, or aspen, with Chaleur or wave-shaped benches made from ayous wood. The rear wall is fully covered in Himalayan salt stones. The glass front and LED lighting beneath the back support give this sauna a touch of romance. A wood-fired heater in the Eclipse-S ensures a traditional sauna experience, but also it can be replaced with a gas or electric heater. The design not only looks great, but it is also highly functional. Thanks to the round walls, there are no 'dead' corners to be heated, which means that the heat is better distributed and retained, yielding ecological and economic benefits.