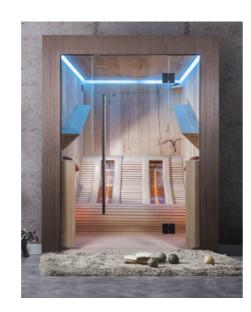

#### **Infrared**

Infrared light is the sun's healthy warmth and is invisible to the naked eye. Its rays go beyond visible light and the colours of the rainbow. Therefore, we can only perceive infrared light in the form of radiant heat. This radiant heat is really beneficial to the body and takes action deeper in the body than the convection of warm air, for example. This means that infrared heat is the most efficient way to warm your body. Infrared heat also stimulates the production of endorphins in the body. This hormone, also referred to as a natural painkiller, relieves pain in the muscles and joints (such as in the event of a sprain, rheumatism, and arthritis), and removes muscle tension, swelling, and stiffness. The infrared heaters by Alpha Wellness Sensations guarantee safety, sustainability, efficiency, and comfort.

#### Infrared heaters

In an infrared cabin, only 20% of the radiant heat is used for heating the air, while the remaining 80% is directly converted into body heat, partly due to the body's high water content. Usually, an infrared cabin looks just like a traditional wooden sauna cabin. Because the infrared rays directly heat the body, the heaters can also be used outside a cabin. The essential is the radiation and not the heat from the surrounding air. We have different types of heaters in the different infrared spectra, wattages, lengths and shapes, and our specialists will be happy to inform you which heaters are the best choice in a particular setup or project.