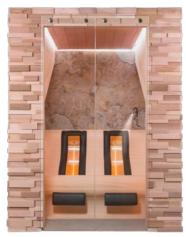

#### **Chaleur Lounge**

Our Chaleur Lounge infrared saunas give you a feeling of warmth and luxury thanks to their high-quality equipment, design, and finishing materials. We make them in all desired dimensions and different types of interior and exterior finish: Scandinavian pinewood, Canadian red cedar, hemlock, aspen, ayous, or a combination of these materials. The front is made from safety glass. This infrared bench is finished with leather upholstery around the back heaters for more seating comfort. It has under-floor heating, an ingenious sound system with one speaker controlled by a modern control unit, also optionally, we can add leather headrests, foot stool or movable feet support and heat-resistant reading lamps covered with leather soft. Chaleur Lounge has plenty of good reasons to become the product of the year. In 2017 these infrared cabins won a prestigious Red Dot Design Award and in 2018 the Innovation Wellness Award.

Customize your cabin with extra outstanding quality features