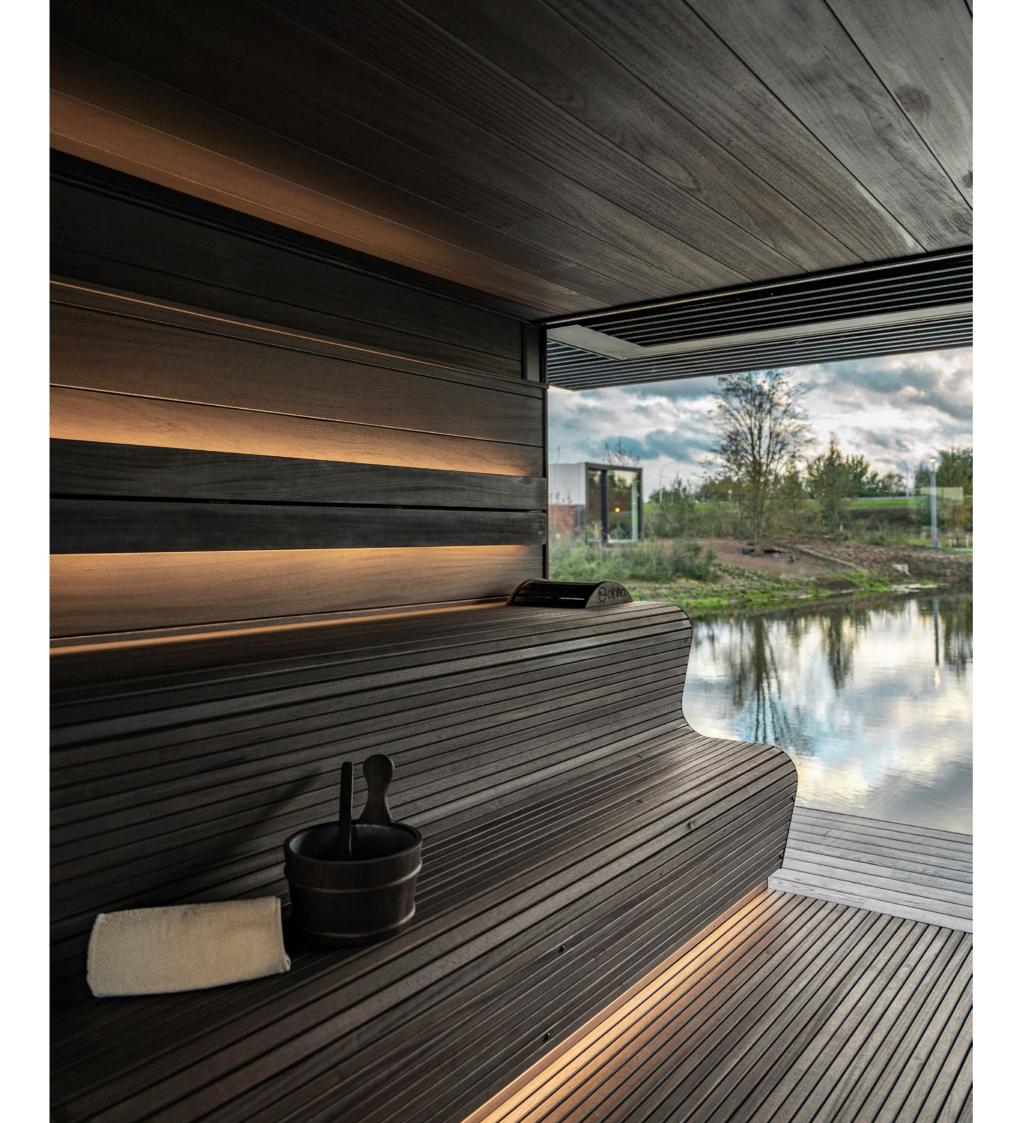

### **Outside wellness**

The outdoor wellness feeling is very different from the feeling experienced indoors. Outside there is always something happening. What could be nicer than sitting in a sauna or infrared cabin with a view of a setting or even possibly a rising sun? Croaking frogs and chirping birds lull you into a restful state, far away from everyday stress. A view of a natural environment therefore plays a major role in an outdoor sauna or

infrared cabin. Nature and the outdoors have an extra positive effect on people's well-being. For those who want a sauna in a location where electricity is not readily available, we have some solutions. How about an authentic sauna that you need to stoke with wood which is a soothing ritual inside itself? Cosy and very special in terms of atmosphere. In addition, there are possibilities to install a complete wellness facility in your pool house. A mix of sauna, infrared, steam bath and a multi-sensory shower turn your garden into a wellness paradise where it is wonderful to spend time. Away from all the stress, all the traffic jams and, therefore like a holiday as soon as you get home. Would you prefer a modern or classic look? Integrated into a building or detached? An outer covering in the most diverse materials... If you can dream it, we can build it!