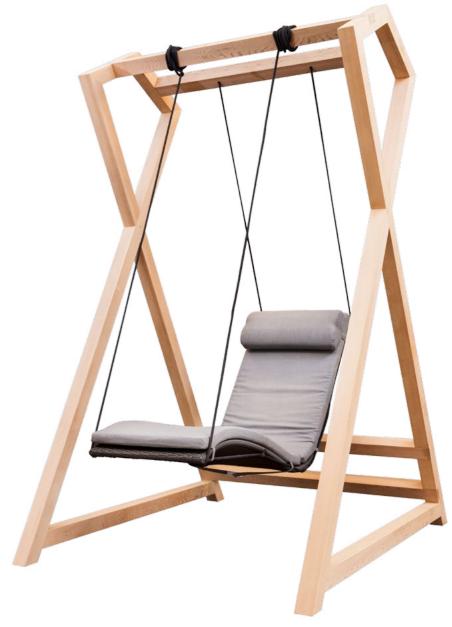

# Hanging chair lounger

After sitting in the sauna or just relaxing, it is wonderful to lie in this hanging chair. The constant light swaying movements will give you a wonderful calm feeling, as if you are floating. The chair has a modern and ergonomic design. It can be installed both indoors and outdoors and thanks to its neutral grey colour, it suits any environment. If you are unable to hang the lounger from the ceiling, you can optionally attach it to the matching wooden support arm.