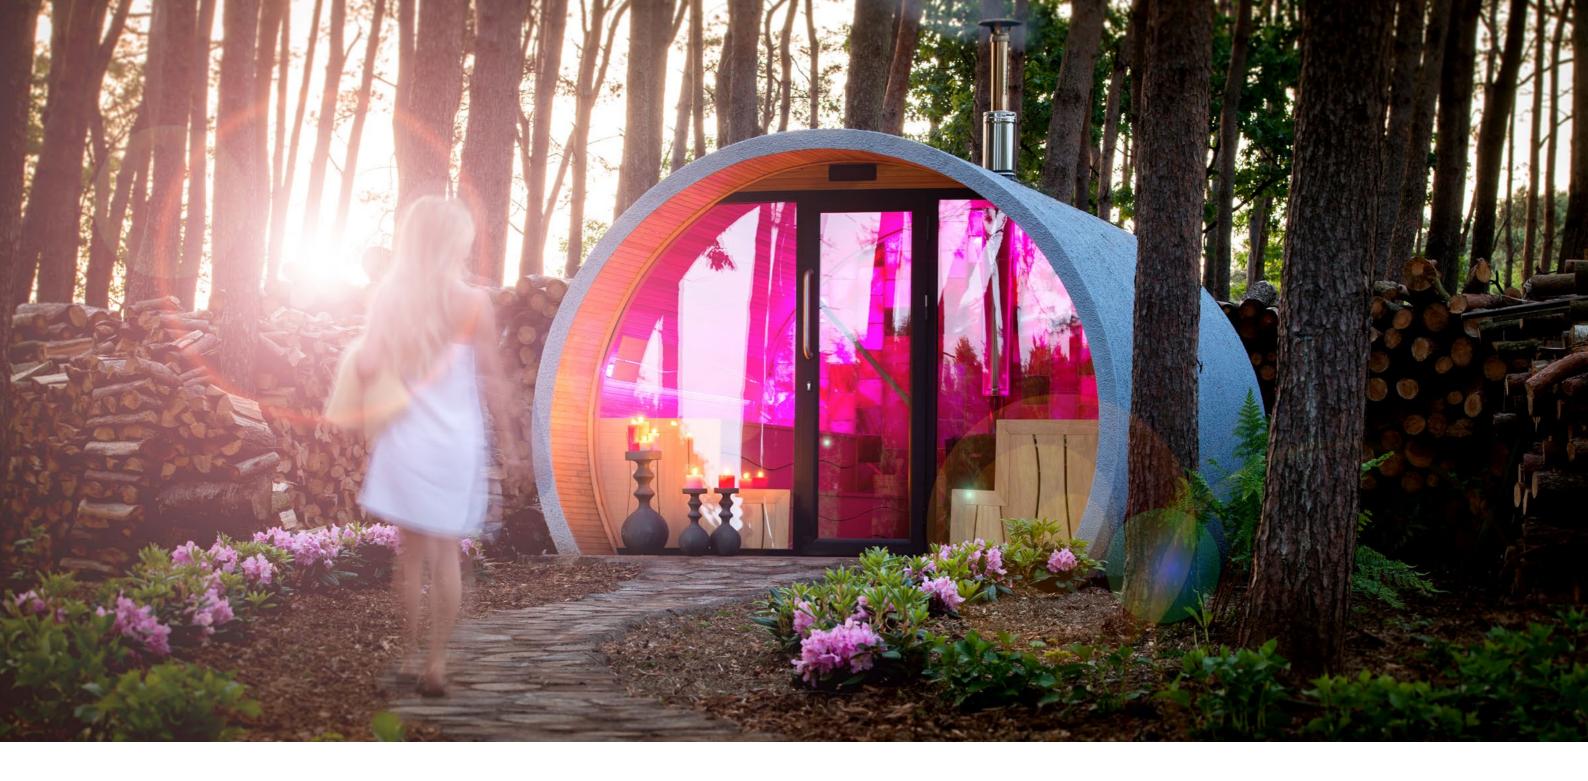

### **Outside wellness**

The outdoor wellness feeling is very different from the feeling experienced indoors. Outside there is always something happening. What could be nicer than sitting in a sauna or infrared cabin with a view of a setting or even possibly a rising sun? Croaking frogs and chirping birds lull you into a restful state, far away from everyday stress. A view of a natural environment therefore plays a major role in an outdoor sauna or

infrared cabin. Nature and the outdoors have an extra positive effect on people's well-being. For those who want a sauna in a location where electricity is not readily available, we have some solutions. How about an authentic sauna that you need to stoke with wood which is a soothing ritual inside itself? Cosy and very special in terms of atmosphere. In addition, there are possibilities to install a complete wellness facility in your pool house. A mix of sauna, infrared, steam bath and a multi-sensory shower turn your garden into a wellness paradise where it is wonderful to spend time. Away from all the stress, all the traffic jams and, therefore like a holiday as soon as you get home. Would you prefer a modern or classic look? Integrated into a building or detached? An outer covering in the most diverse materials... If you can dream it, we can build it!