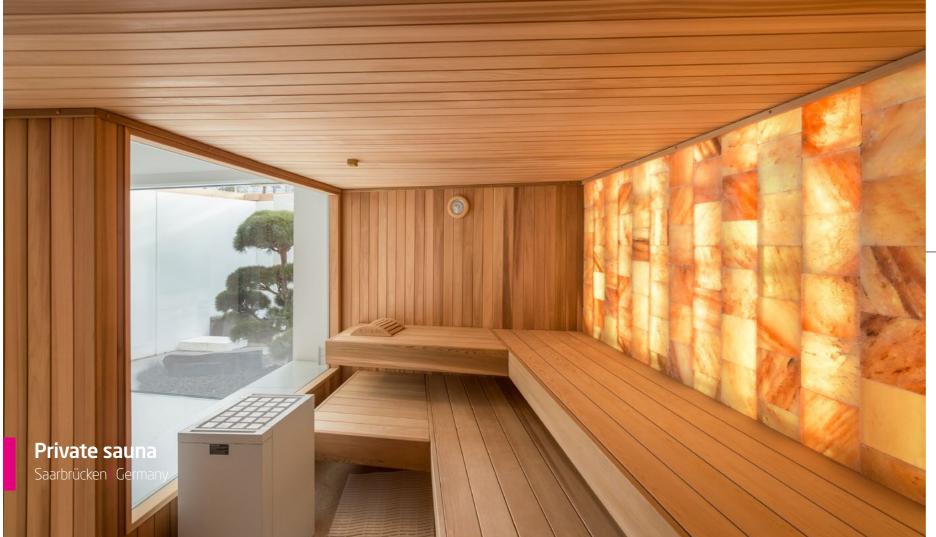

#### **Hidden Sauna**

This domestic sauna installed in the German Saarbrücken radiates Zen in its purest form. Alpha Wellness Sensations has built a beautiful sauna in a sleek white frame with additional storage space. It cannot be neater than this!

The white colour of the walls, the ceiling and the floor emphasize the Zen Buddhist tree behind the window. You can enjoy this tree also inside the sauna thanks to the glass front wall. It is ideal for a meditation moment ...; -) The interior of the sauna is completely supplied in cedar wood. This is a warm touch to the sleek frame. The white sauna oven matches perfectly the white wall in MDF, which serves as a smart storage room. The sauna has a blind door integrated. The bench under the sauna window is used as a seating area and the closure is conveniently equipped with gas springs so that it can stay open for easy cleaning. Little effort and always a clean room!

#### Chaleur sauna

- 480 cm W x 420 cm D x 220cm H
- Inside finish in red cedar wooden profiles
- Outside finish of the sauna and adjacent wall on matt white MDF RAL 9016
- Floating solid benches in cedar timber, U-shape arrangement
- Back wall in smooth salt stones with indirect LED RGB lighting
- Window in toughened glass
- Speakers set
- 15 kW white sauna oven