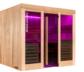

# Three-dimensional Venus sauna

Venus is the Roman goddess of love and the name of a planet. It is immediately clear where we got the inspiration for this sauna. The side walls are made of natural stone and the rear wall of solid cedar wood. It has been hand-worked and sanded to give it a unique three-dimensional effect. The polished rock in the middle is a real eye-catcher and gives you the feeling that you have landed on another planet. The impressive glass rods in the ceiling and the built-in LED strips enhance this cosmic atmosphere. The side walls are made of Glacier natural stone, while the ceiling and benches are made of ayous. The front is built from clear safety glass including a door with stainless steel hinges and a design handle. No fewer than two sauna ovens provide more than sufficient heat capacity. The Venus is specially designed for frequent use and has a special appearance. The wavy back wall in combination with the polished onyx glacier block in the middle and the walls in natural stone give this sauna a very exclusive character