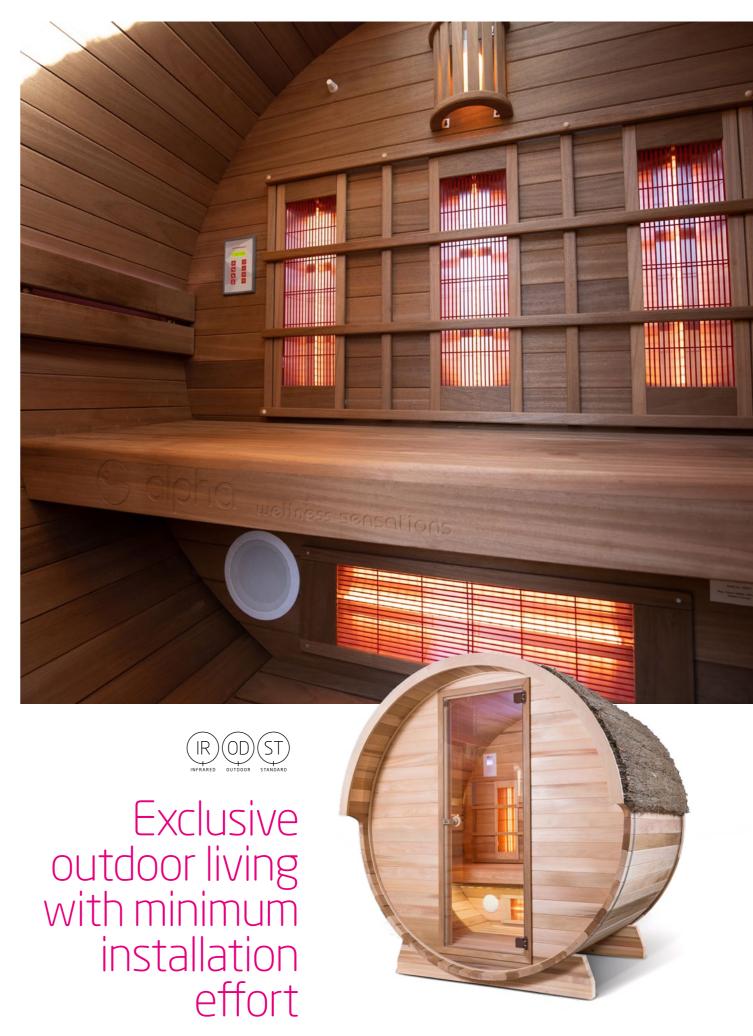

### **Outside wellness**

The outdoor wellness feeling is very different from the feeling experienced indoors. Outside there is always something happening. What could be nicer than sitting in a sauna or infrared cabin with a view of a setting or even possibly a rising sun? Croaking frogs and chirping birds lull you into a restful state, far away from everyday stress. A view of a natural environment therefore plays a major role in an outdoor sauna or

infrared cabin. Nature and the outdoors have an extra positive effect on people's well-being. For those who want a sauna in a location where electricity is not readily available, we have some solutions. How about an authentic sauna that you need to stoke with wood which is a soothing ritual inside itself? Cosy and very special in terms of atmosphere. In addition, there are possibilities to install a complete wellness facility in your pool house. A mix of sauna, infrared, steam bath and a multi-sensory shower turn your garden into a wellness paradise where it is wonderful to spend time. Away from all the stress, all the traffic jams and, therefore like a holiday as soon as you get home. Would you prefer a modern or classic look? Integrated into a building or detached? An outer covering in the most diverse materials... If you can dream it, we can build it!

The Barrel-IR is unique in its kind. Highly innovative and user-friendly thanks to the short warm-up time of the six quartz heaters. It can be fully operated via the IWH controller. With this infrared Alpha Wellness Sensations barrel, you can achieve the ultimate in exclusive outdoor living with minimum installation effort.