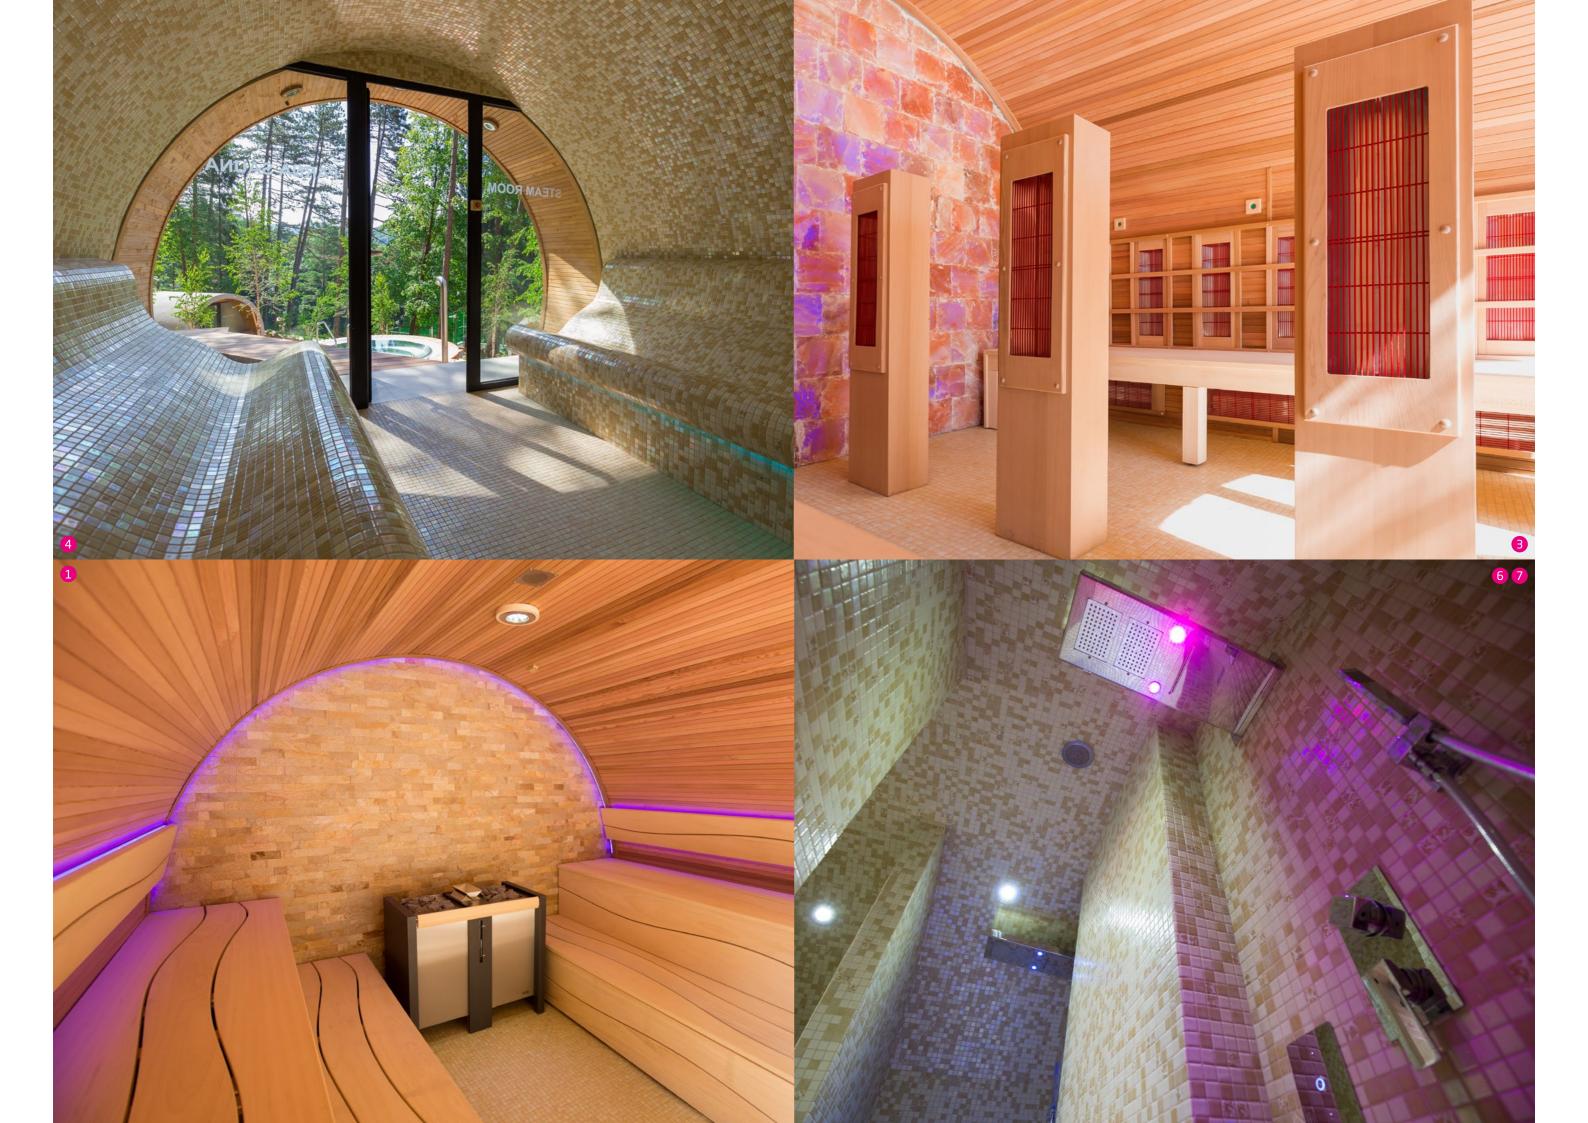

#### Steam Bath, Infrared & Sauna

Heat, infrared and steam treatments strengthen our immune system; regular use of a sauna, infrared, and/or steam bath improves blood circulation and increases the production of white blood cells. By allowing the temperature in the cabin to exceed 38°C, this way stimulating sweating, we train and strengthen our cardiovascular system. This also gives your body a better ability to deal with illnesses and heal quicker from ailments. Equally important is having a place where your mind can take a break. You can feel the stress flowing out of your body as you leave behind the day-to-day bustle that is part of modern society. Reasons enough to set aside the time in your over-busy diary for a regular and unforget-table slow-down wellness moment.

#### Sauna: a tried and tested wellness regime for centuries

The sauna originated in Scandinavia and has become popular throughout the world over the centuries. Its health benefits are widely known. The temperature in a sauna can reach over 100°C but, thanks to the low humidity, this is a pleasant experience causing the muscles to relax and the body to release its toxins and be cleansed. The wood releases its natural fragrance, allowing you to relax and achieve peace of mind.

Alpha Wellness Sensations offers a range of different saunas, including the traditional sauna, bio sauna, and salt cave, plus saunas with an automated aroma system, which often allows these various features to be combined. Top treatment.

# Steam Room

The modern steam bath is unique in that it reaches 100% relative humidity—which gives it the element of steam/fog. It serves both a cleansing and social purpose. The aim of the ritual is to remove mucus and bacteria in the respiratory system, stimulate blood circulation and, in doing so, relax the muscles. A visit to the steam bath is a treat for all the senses and focuses on the healing powers of heat, the pure pleasure of water, plus purification and relaxation. Alpha Wellness Sensations is your perfect partner in choosing the right steam bath!