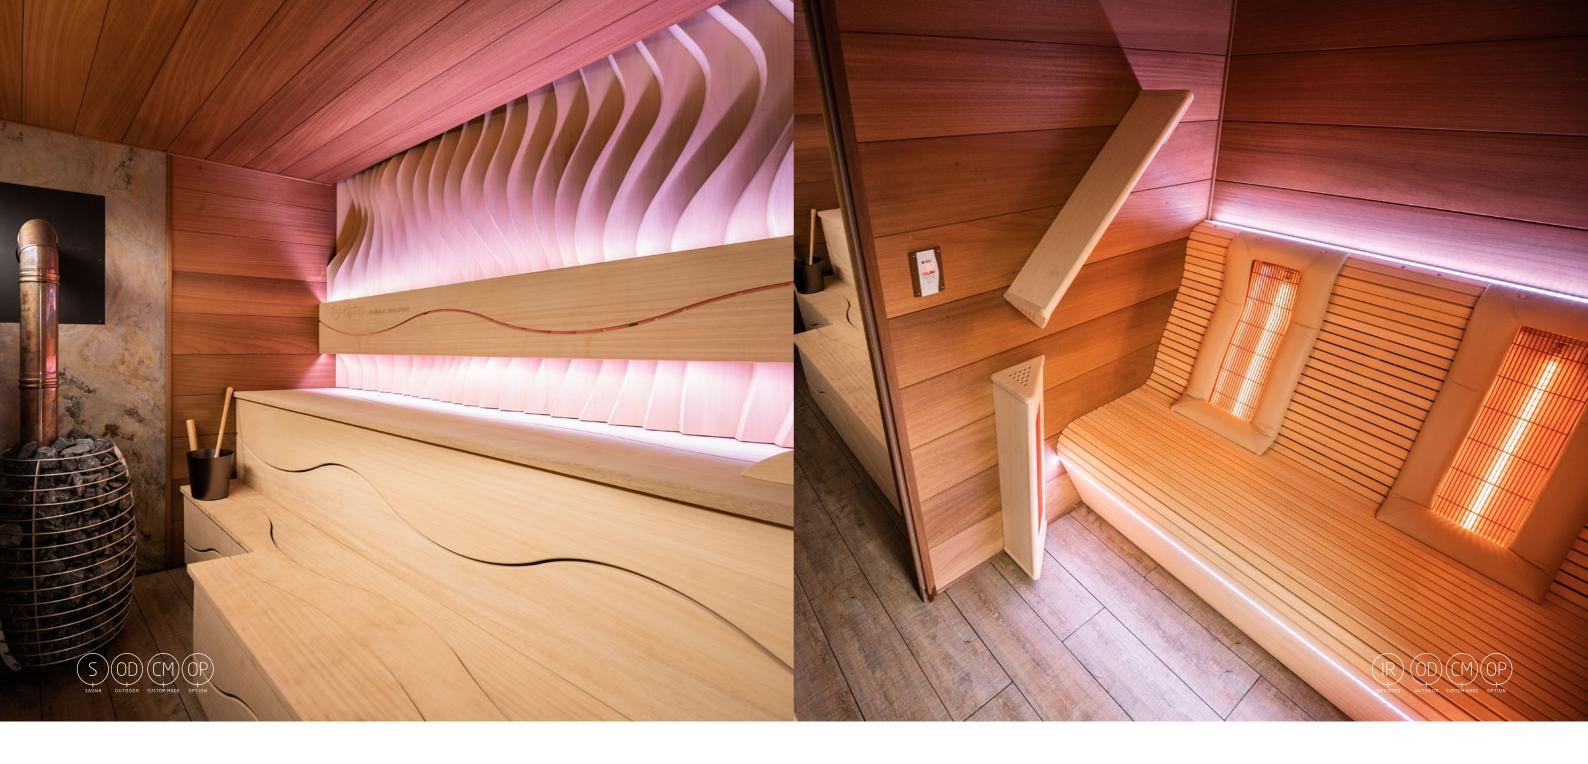

#### **Infrared**

Infrared light is the sun's healthy warmth and is invisible to the naked eye. Its rays go beyond visible light and the colours of the rainbow. Therefore, we can only perceive infrared light in the form of radiant heat. This radiant heat is really beneficial to the body and takes action deeper in the body than the convection of warm air, for example. This means that infrared heat is the most efficient way to warm your body. Infrared heat also stimulates the production of endorphins in the body. This hormone, also referred to as a natural painkiller, relieves pain in the muscles and joints (such as in the event of a sprain, rheumatism, and arthritis), and removes muscle tension, swelling, and stiffness. The infrared heaters by Alpha Wellness Sensations guarantee safety, sustainability, efficiency, and comfort.

#### Infrared heaters

In an infrared cabin, only 20% of the radiant heat is used for heating the air, while the remaining 80% is directly converted into body heat, partly due to the body's high water content. Usually, an infrared cabin looks just like a traditional wooden sauna cabin. Because the infrared rays directly heat the body, the heaters can also be used outside a cabin. The essential is the radiation and not the heat from the surrounding air. We have different types of heaters in the different infrared spectra, wattages, lengths and shapes, and our specialists will be happy to inform you which heaters are the best choice in a particular setup or project.

#### **Chaleur Lounge**

Our Chaleur Lounge infrared saunas give you a feeling of warmth and luxury thanks to their high-quality equipment, design, and finishing materials. We make them in all desired dimensions and different types of interior and exterior finish: Scandinavian pinewood, Canadian red cedar, hemlock, aspen, ayous, or a combination of these materials. The front is made from safety glass. This infrared bench is finished with leather upholstery around the back heaters for more seating comfort. It has under-floor heating, an ingenious sound system with one speaker controlled by a modern control unit, also optionally, we can add leather headrests, foot stool or movable feet support and heat-resistant reading lamps covered with leather soft. Chaleur Lounge has plenty of good reasons to become the product of the year. In 2017 these infrared cabins won a prestigious Red Dot Design Award and in 2018 the Innovation Wellness Award.

#### Chaleur Lounge

Our Chaleur Lounge won the notable Red Dot Design Award in 2017. "The loungers are made of high-quality material and are perfectly attuned to the user's comfort. Despite the small space, the user can still adopt a relaxed posture", according to the panel report. We make them in all desired dimensions, and different types of interior and exterior finish. The ergonomically integrated infrared heaters in the lounger perfectly follow the contours of the body. Full-spectrum S-curve heaters provide just the right penetrating heat where it is needed. Just sit back and relax. This infrared bench is finished with leather upholstery around the back heaters for more seating comfort. It has under-floor heating, an ingenious sound system with one speaker controlled by a modern control unit, also optionally, we can add leather headrests, foot stool or movable feet support, and heat-resistant reading lamps covered with leather soft.