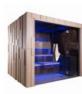

A sauna that uses infrared light to create heat

A wooden cabin that dissipates heat through the oven, operates between 70 ° C and 105 ° C

Enclosed spaces heated by steam

Can be used as a dry sauna or as a bio sauna with higher humidity combined with lower temperatures

Combination of a traditional sauna with infrared heaters which can be used together or separately

Combination of a bio sauna with infrared heaters which can be used together or separately

Cooling down modules and equipment

Experience showers, foot spas and plunge pools

Cabin specially designed for outdoor use

Salt stones integrated into the cabin, sometimes in combination with a salt vaporizer

Product meant for relaxation

Cabin available in a lounge configuration, which means that standard benches could be replaced with lounge one

Standard cabin, stock item

Customized, sometimes based on a standard model

Options which can be ordered with a standard model