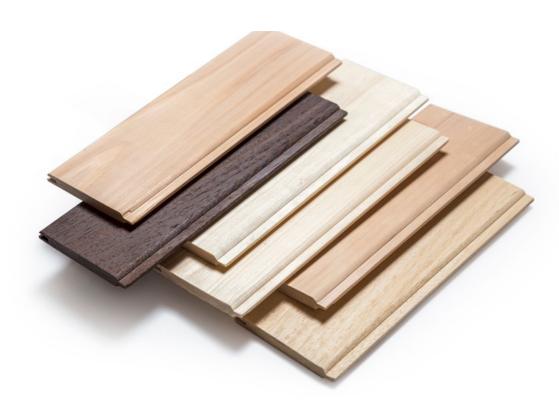

# Different wood types

At Alpha Wellness Sensations you will only find saunas and infrared cabins that have been built and finished with fine wood types of certified origin:

- Canadian red cedar easily withstands high temperatures; it is prone to virtually no shrinkage, does not splinter and loses no resin. It is a wood type with a very fragrant scent and a rich variety of colours and grains. In addition, it is very useful for outdoor applications (class 1) and is resistant to water and frost. The planks are available up to 30 cm wide.
- Canadian hemlock has a uniform light shade midway between beige and brown. It is a wood that shows minimal grain and is equivalent to cedar, but is not intended for outdoor use. Planks are available up to 15 cm wide.
- Baltic aspen is uniformly white in colour and ideal for the interior finish of saunas. It is available in planks up to 12 cm wide.
- African ayous, family of the well-known abachi wood species; it is ideal for the sauna interior and slightly warmer in colour. Profiles are up to 60 cm wide.

# Different types and sizes of wood planks

Our carpenters are masters in sawing, drying, planning, sanding and CNC milling the various wood types used: aspen, pine, red cedar, hemlock, ayous, wenge, padouk, larch and oak in various widths and thicknesses, with a V-shaped recess or traditionally rounded. Each profile is manufactured with great care; for each wood type there are different rules that must be respected.