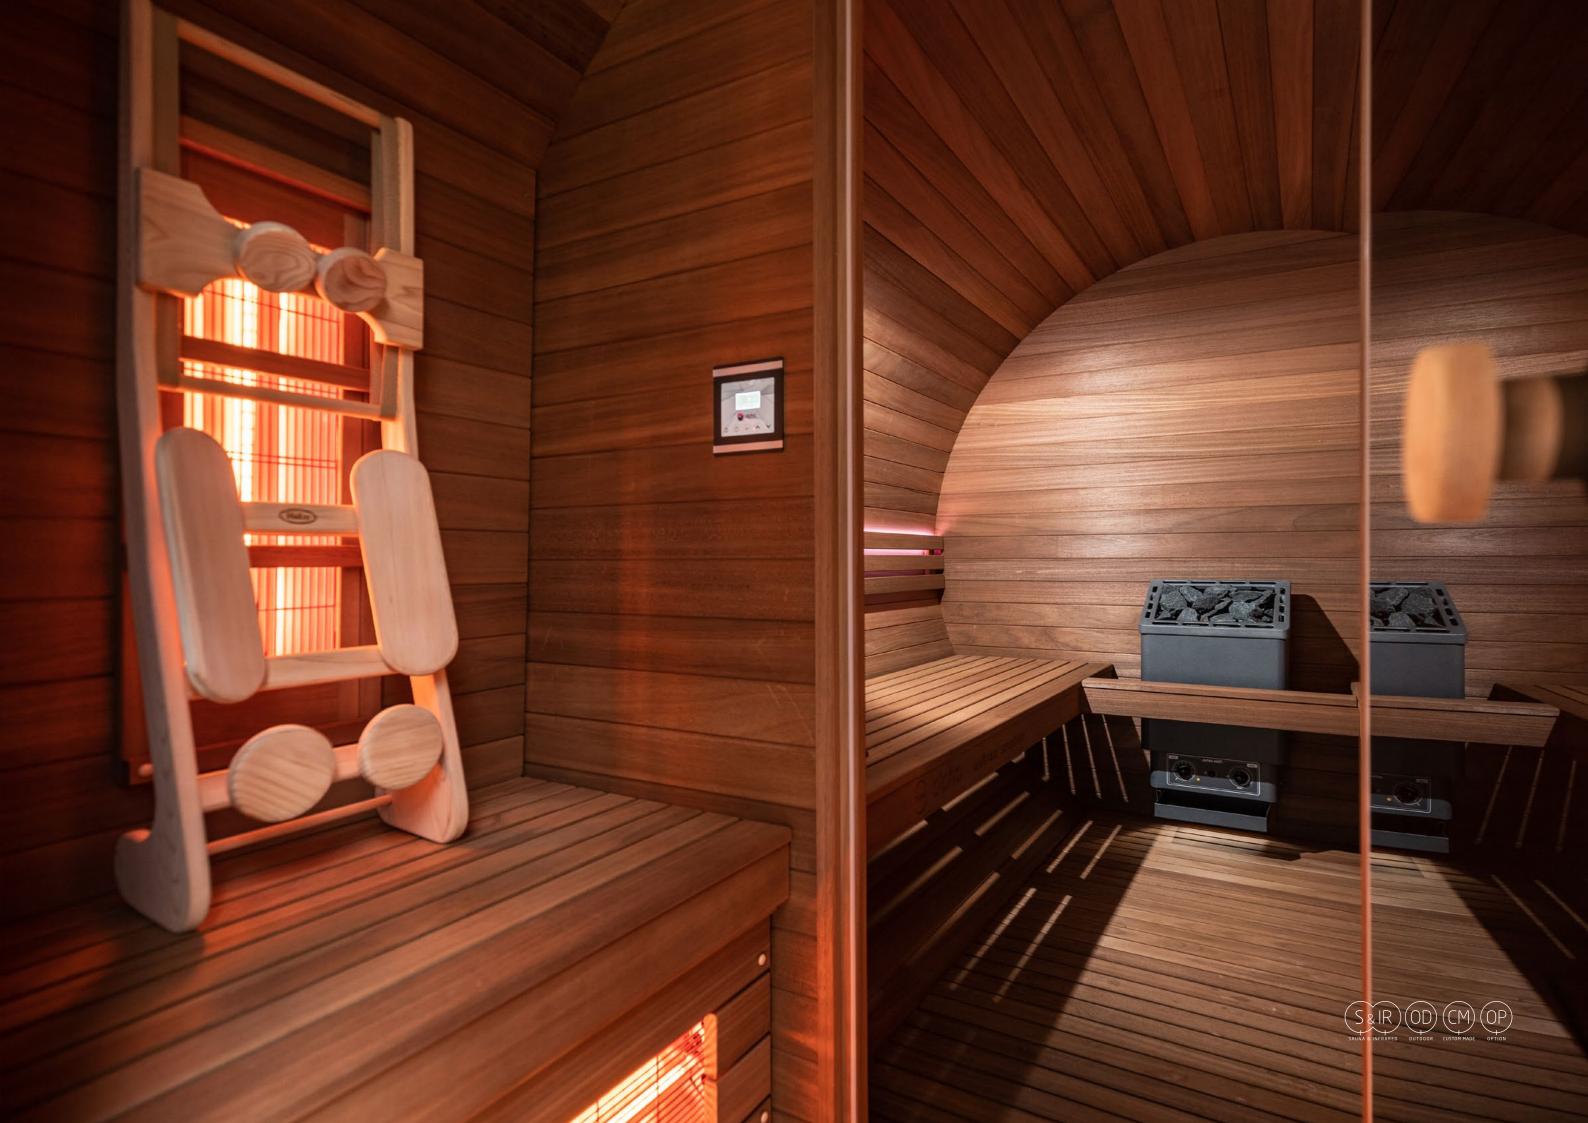

## **Barrel**

This unique barrel is made from high quality 4cm thick beams. The EPDM roof covering is finished in beautiful heather matting. The 'glass roof' option is simply stunning - it's amazing to gaze up at a natural starry sky from your bench and totally relax.

The Barrel-IR is unique in its kind. Highly innovative and user-friendly thanks to the short warm-up time of the six quartz heaters. It can be fully operated via the IWH controller. With this infrared Alpha Wellness Sensations barrel, you can achieve the ultimate in exclusive outdoor living with minimum installation effort.

The Barrel-S is available with either an electric or a wood-fired heater. A changing room can optionally be installed on the front, with infrared heaters for even greater comfort if you want.