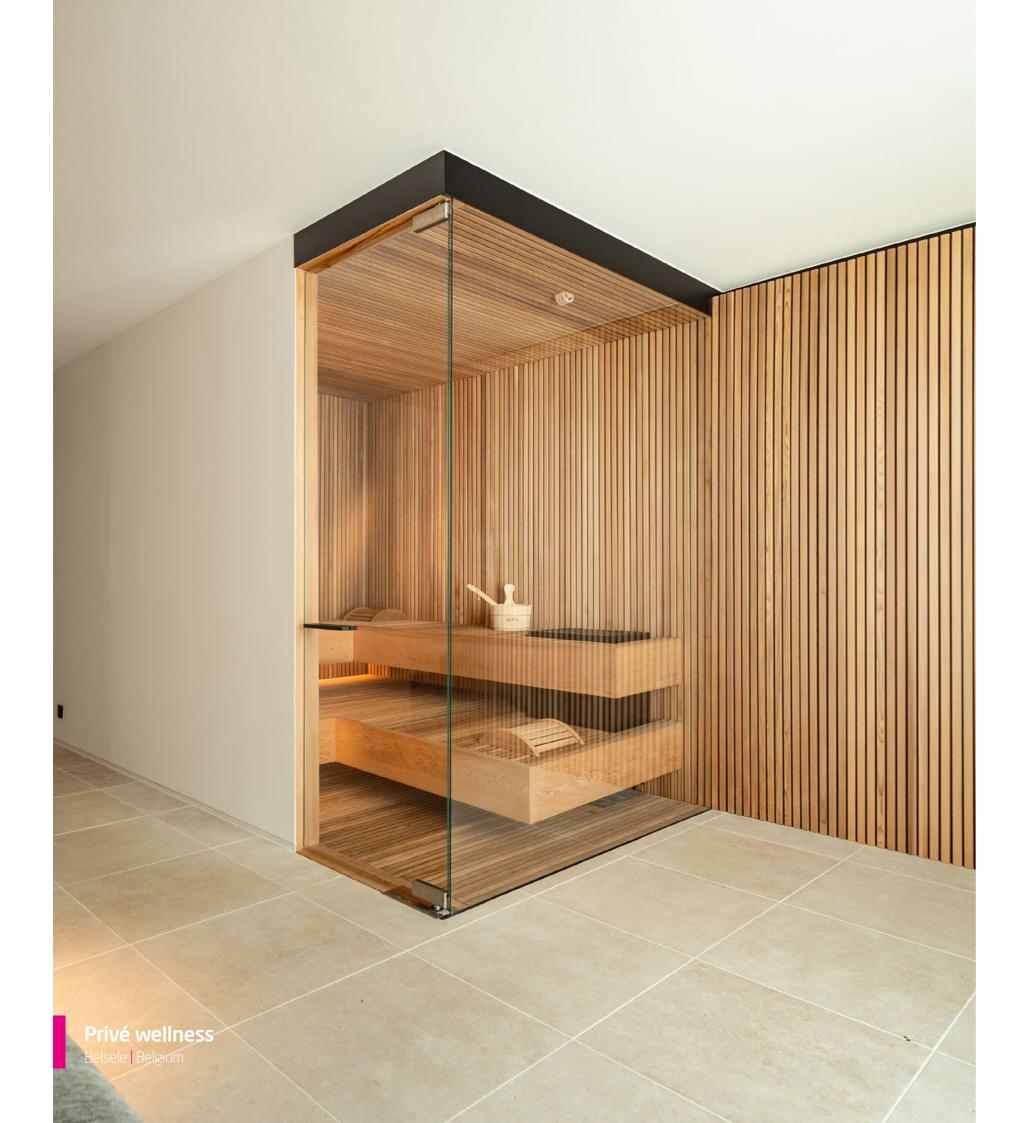

#### Veneer wood

A veneer is not imitation but real wood, with all its warmth and splendour. A thin layer of wood of uniform thickness (from 0.6 to 4 mm) is glued to stable panels, thus retaining the characteristic aspects of the wood type in question, such as the authentic colour and grain. It is a natural material, which makes every veneer panel unique. High-quality veneer panels are therefore indistinguishable from solid wood. The product has a beautiful and luxurious appearance and it is much less susceptible to varying humidity than solid wood. Our veneer panels are manufactured in Austria, free from harmful substances, and have been specially developed for use in the sauna. Temperatures up to 140°C are no problem. The 20 veneer types in this range make it possible for us today to draw fantastic designs that fit in perfectly with the project style or the house, thus forming an extension of the existing architecture.