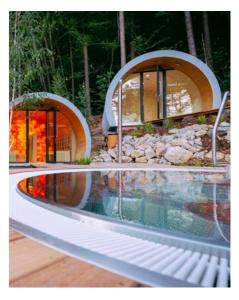

# **Eclipse Series**

The cylinder-shaped Eclipse is without a doubt the most enchanting outdoor cabin with diameters of 250cm up to 360cm. It is available as a sauna, steam room, and infrared sauna that can be completed with relaxation and changing rooms available as optional extras. The round design looks great on a patio, in your garden, or even in a mountain hut. Different Eclipse configurations can be combined to create a veritable wellness village in the minimum of time. The Eclipse is built around a fully insulated metal structure. The outer is finished in EPDM and heather matting, but optionally can be plastered or covered with corten steel. The inside of the Eclipse-S comes with profiles in hemlock, cedar, or aspen, with Chaleur or wave-shaped benches made from ayous wood. The rear wall is fully covered in Himalayan salt stones. The glass front and LED lighting beneath the back support give this sauna a touch of romance. A wood-fired heater in the Eclipse-S ensures a traditional sauna experience, but also it can be replaced with a gas or electric heater. The design not only looks great, but it is also highly functional. Thanks to the round walls, there are no 'dead' corners to be heated, which means that the heat is better distributed and retained, yielding ecological and economic benefits.