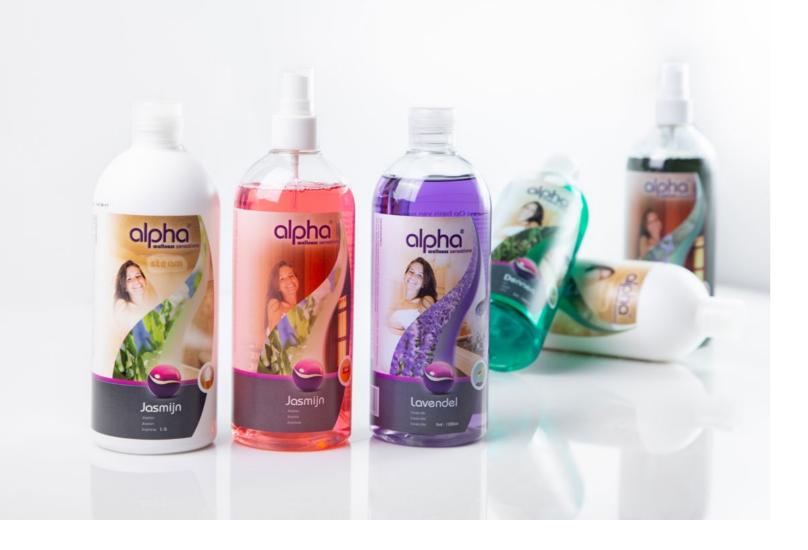

### Aromas

### 500 ml bottles according to the cabin type:

- > Steam room milk
- > Sauna scent
- > Infrared spray

### These include the following natural scents

- > Alpine herbs
- > Eucalyptus
- > Pine
- > Lavender
- > Jasmine

### Aromas for the sauna, Bi-O sauna, infrared cabin or steam room

Aromatherapy can be defined as the art of achieving balance in the body, mind and soul by using natural aromatic plant extracts. This therapy method attempts to unite physiological, psychological and spiritual processes to strengthen the innate and physical healing powers of humans. Achieve perfect aromatherapy scenarios in your steam room, sauna or infrared cabin, using our 100% organically pure essential extracts from nature. Some extracts have a soothing effect, while others have a stimulating effect. In this way, our products can help you to either fully relax or to revitalise and refresh.