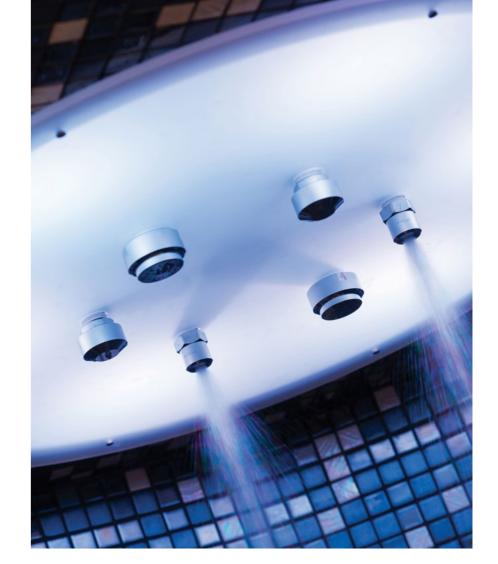

## Experience Shower

How about a shower stall that creates a wonderful aroma, dense cold mist or a tropical downpour with the accompanying sounds of thunder and lightning, supported by appropriate colours that make you dream of exotic places? Would you prefer warm water jets with the sound of singing birds in the background, or the waves of the Atlantic Ocean crashing against the rocks on Tenerife? The choice is yours. Therapy that feels like a holiday!

# After Journey Walk multi-sensory shower

The After journey walk multi-sensory shower is a shower block measuring almost 5 meters long, where several showers follow each other. By integrating different techniques with showers that even include scents in one long shower block where you walk through, you get a very special experience. It is ideal after a sauna visit or infrared session. A nebulizer creates a cold mist effect; there is a shower with two side waterfalls, a tropical rain shower and jets, and aromatherapy along the entire length providing the perfect wellness environment. The front panel is built from safety glass, while the back consists of decorative aluminium panels. The prints are adaptable to the project style and can be chosen in consultation with the interior designer. The floor consists of padauk tiles with a wood effect and the water tanks are made of stainless steel. Six infrared heaters provide a feeling of comfort while passing through the shower block. This unique experience concept was developed by Alpha Wellness Sensations and once again, we have put a new wellness experience on the map.