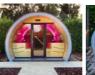

# **Eclipse Series**

The cylinder-shaped Eclipse is without a doubt the most enchanting outdoor cabin with diameters of 250cm up to 360cm. It is available as a sauna, steam room, and infrared sauna that can be completed with relaxation and changing rooms available as optional extras. The round design looks great on a patio, in your garden, or even in a mountain hut. Different Eclipse configurations can be combined to create a veritable wellness village in the minimum of time. The Eclipse is built around a fully insulated metal structure. The outer is finished in EPDM and heather matting, but optionally can be plastered or covered with corten steel. The inside of the Eclipse-S comes with profiles in hemlock, cedar, or aspen, with Chaleur or wave-shaped benches made from ayous wood. The rear wall is fully covered in Himalayan salt stones. The glass front and LED lighting beneath the back support give this sauna a touch of romance. A wood-fired heater in the Eclipse-S ensures a traditional sauna experience, but also it can be replaced with a gas or electric heater. The design not only looks great, but it is also highly functional. Thanks to the round walls, there are no 'dead' corners to be heated, which means that the heat is better distributed and retained, yielding ecological and economic benefits.

Custom-made dressing area - ideal for changing, cooling off, or just socializing.