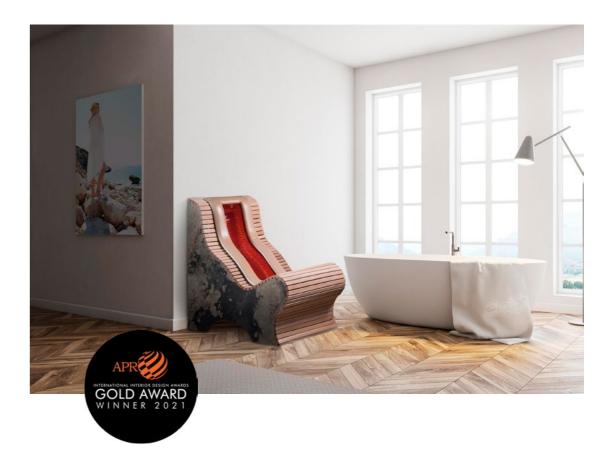

#### **Infrared Lounger**

The infrared lounger from Alpha Wellness Sensations is a perfect combination of selected materials and excellent craftsmanship. The s-curve infrared heater patented by Alpha Wellness Sensations perfectly follows body contours. This means that the infrared radiation is perfectly dosed to the body. The power of each infrared heater can be adjusted for unprecedented comfort. The infrared session promotes circulation, relieves muscle tension, and combats joint pain. This free-standing infrared lounger can be placed, for example, in a wellness complex, a bedroom/living room, or a physiotherapist's waiting room, etc.

#### **Patented Full Spectrum Infrared Heater**

Type: Ergonomically-shaped Full-spectrum infrared heater

Capacity: 600 Watt

Patent no: MD A 2015 0022 Warm-up time: Few seconds Purpose: Relaxation seats

Shape: S-curve