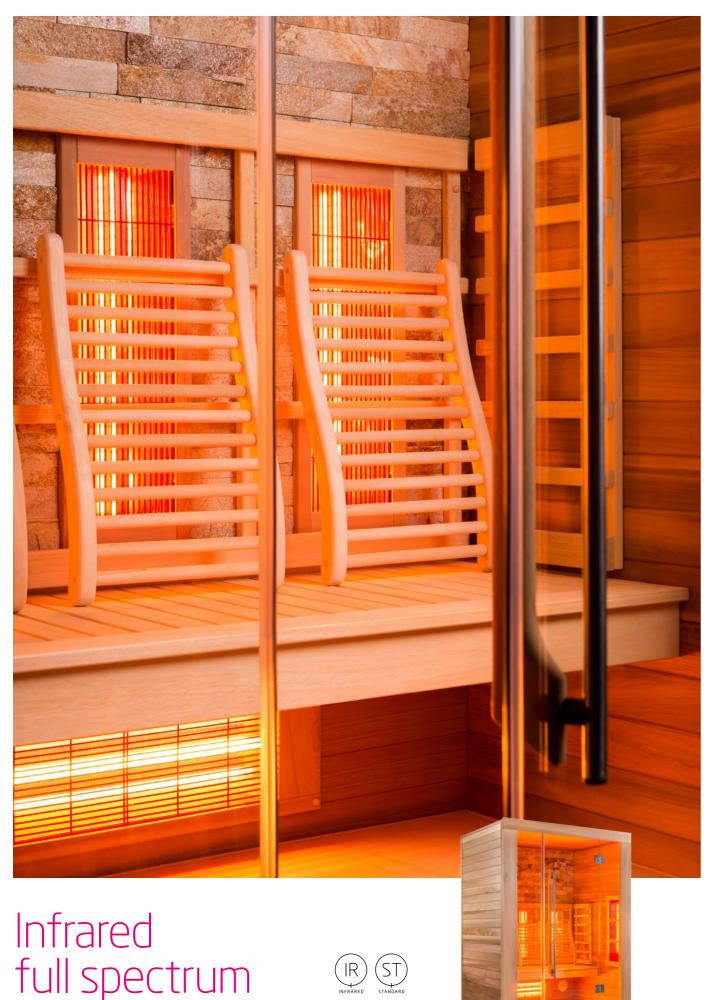

#### **Infrared**

Infrared light is the sun's healthy warmth and is invisible to the naked eye. Its rays go beyond visible light and the colours of the rainbow. Therefore, we can only perceive infrared light in the form of radiant heat. This radiant heat is really beneficial to the body and takes action deeper in the body than the convection of warm air, for example. This means that infrared heat is the most efficient way to warm your body. Infrared heat also stimulates the production of endorphins in the body. This hormone, also referred to as a natural painkiller, relieves pain in the muscles and joints (such as in the event of a sprain, rheumatism, and arthritis), and removes muscle tension, swelling, and stiffness. The infrared heaters by Alpha Wellness Sensations guarantee safety, sustainability, efficiency, and comfort.

#### Infrared heaters

In an infrared cabin, only 20% of the radiant heat is used for heating the air, while the remaining 80% is directly converted into body heat, partly due to the body's high water content. Usually, an infrared cabin looks just like a traditional wooden sauna cabin. Because the infrared rays directly heat the body, the heaters can also be used outside a cabin. The essential is the radiation and not the heat from the surrounding air. We have different types of heaters in the different infrared spectra, wattages, lengths and shapes, and our specialists will be happy to inform you which heaters are the best choice in a particular setup or project.

- Panel heaters up to 70°C (long wave)
- Magnesium heaters up to 400°C (medium wave)
- Quartz heaters up to 700°C full spectrum (short, medium and long wave).
- DUO heaters with two heating elements in one casing, magnesium and quartz.