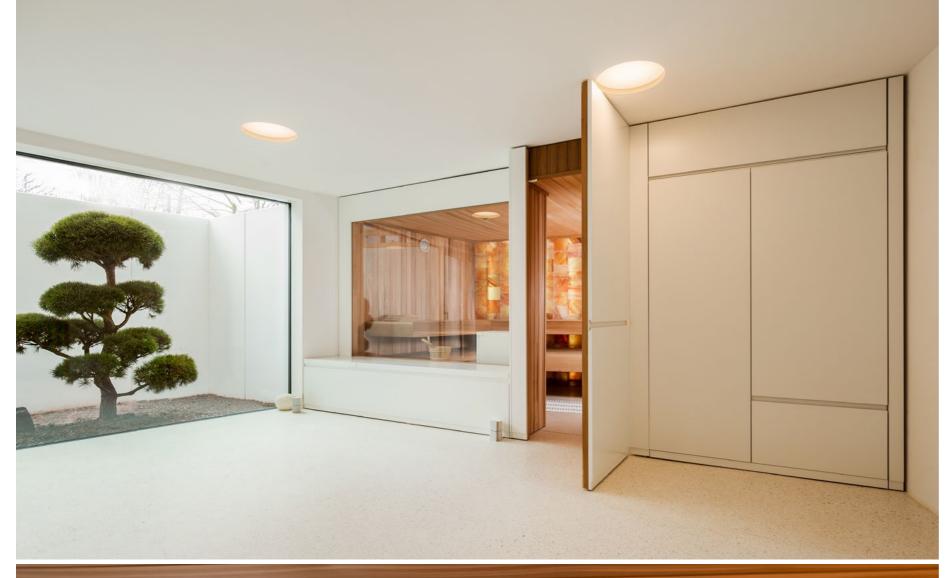

#### **Hidden Sauna**

This domestic sauna installed in the German Saarbrücken radiates Zen in its purest form. Alpha Wellness Sensations has built a beautiful sauna in a sleek white frame with additional storage space. It cannot be neater than this!

The white colour of the walls, the ceiling and the floor emphasize the Zen Buddhist tree behind the window. You can enjoy this tree also inside the sauna thanks to the glass front wall. It is ideal for a meditation moment ...; -) The interior of the sauna is completely supplied in cedar wood. This is a warm touch to the sleek frame. The white sauna oven matches perfectly the white wall in MDF, which serves as a smart storage room. The sauna has a blind door integrated. The bench under the sauna window is used as a seating area and the closure is conveniently equipped with gas springs so that it can stay open for easy cleaning. Little effort and always a clean room!