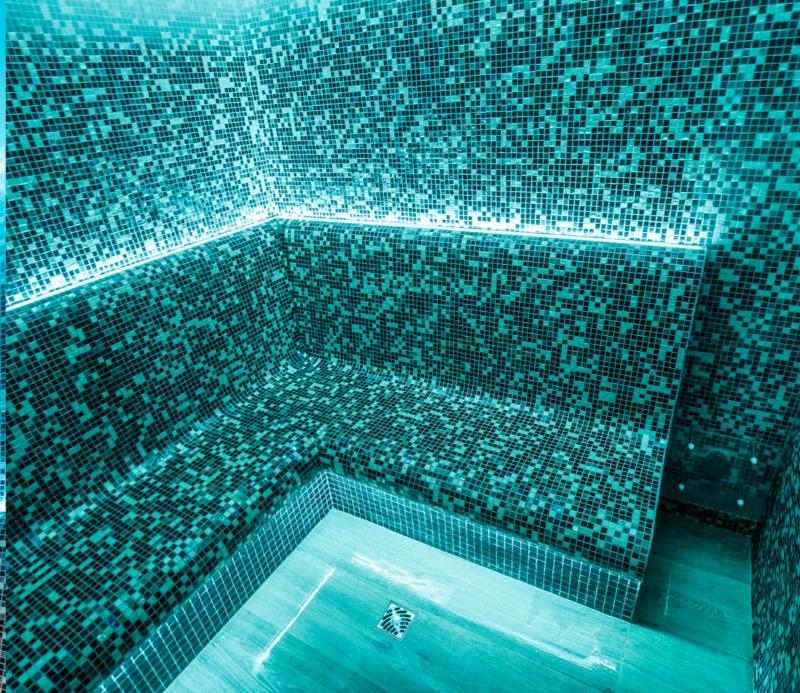

# Steam Room

The modern steam bath is unique in that it reaches 100% relative humidity—which gives it the element of steam/fog. It serves both a cleansing and social purpose. The aim of the ritual is to remove mucus and bacteria in the respiratory system, stimulate blood circulation and, in doing so, relax the muscles. A visit to the steam bath is a treat for all the senses and focuses on the healing powers of heat, the pure pleasure of water, plus purification and relaxation. Alpha Wellness Sensations is your perfect partner in choosing the right steam bath!