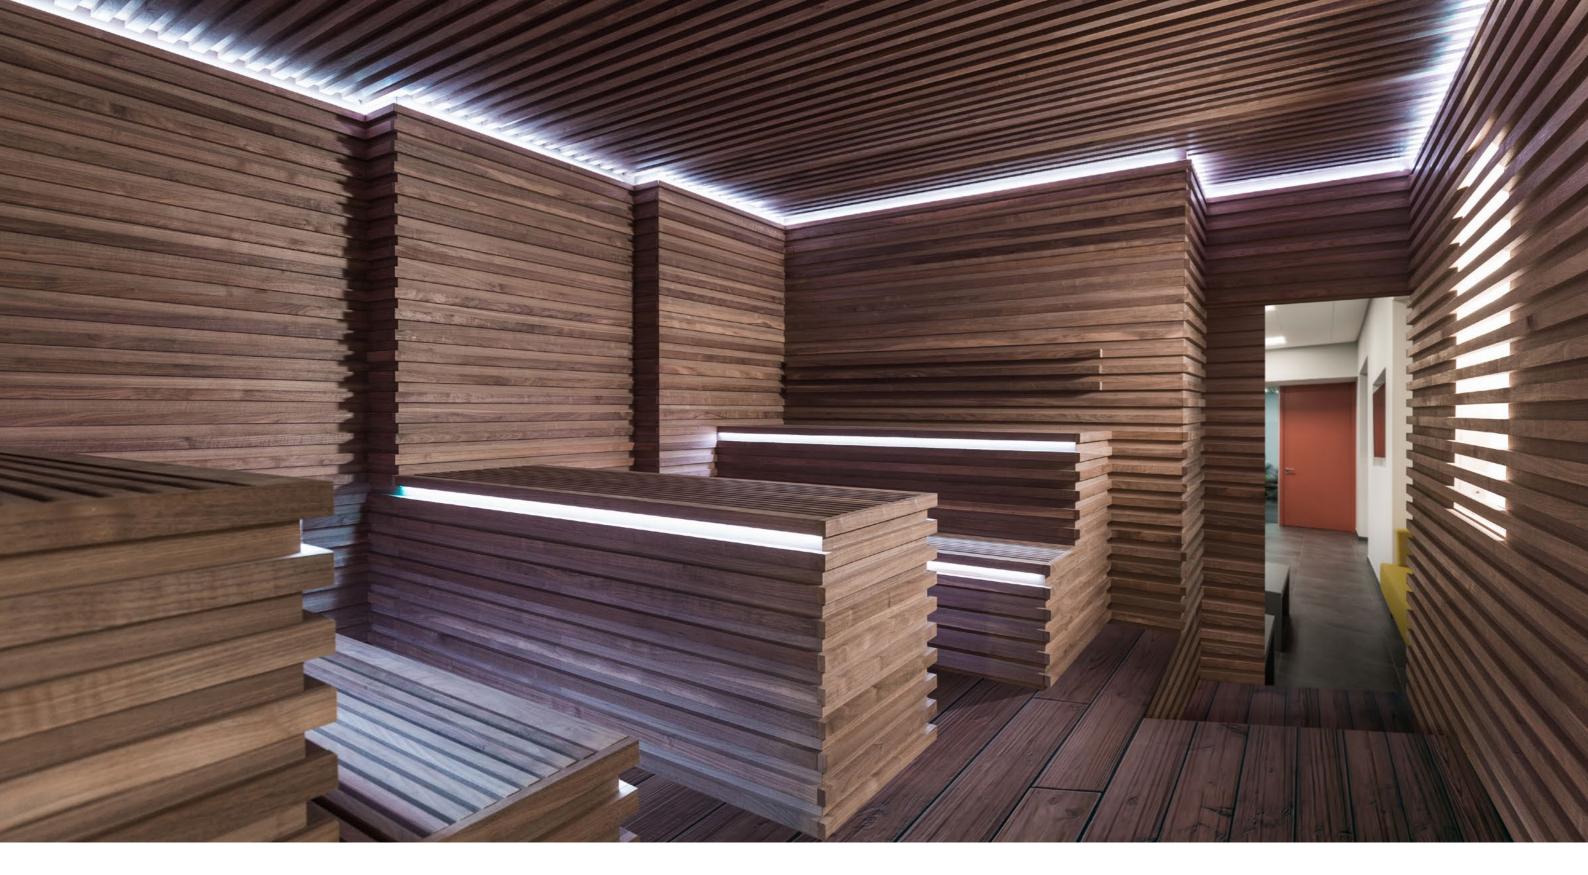

#### Slatted sauna

A relief is formed by unevenness, the difference between heights and minimums. This model is built of panels with slats that are evenly placed on the walls. The result is a unique sauna, in which the built relief determines the appearance of the sauna. This contemporary interpretation of the traditional sauna concept creates a distinctive look. The slats are available in different types and sizes of wood. Therefore, each sauna in this model is a unique one that you can enjoy for years.