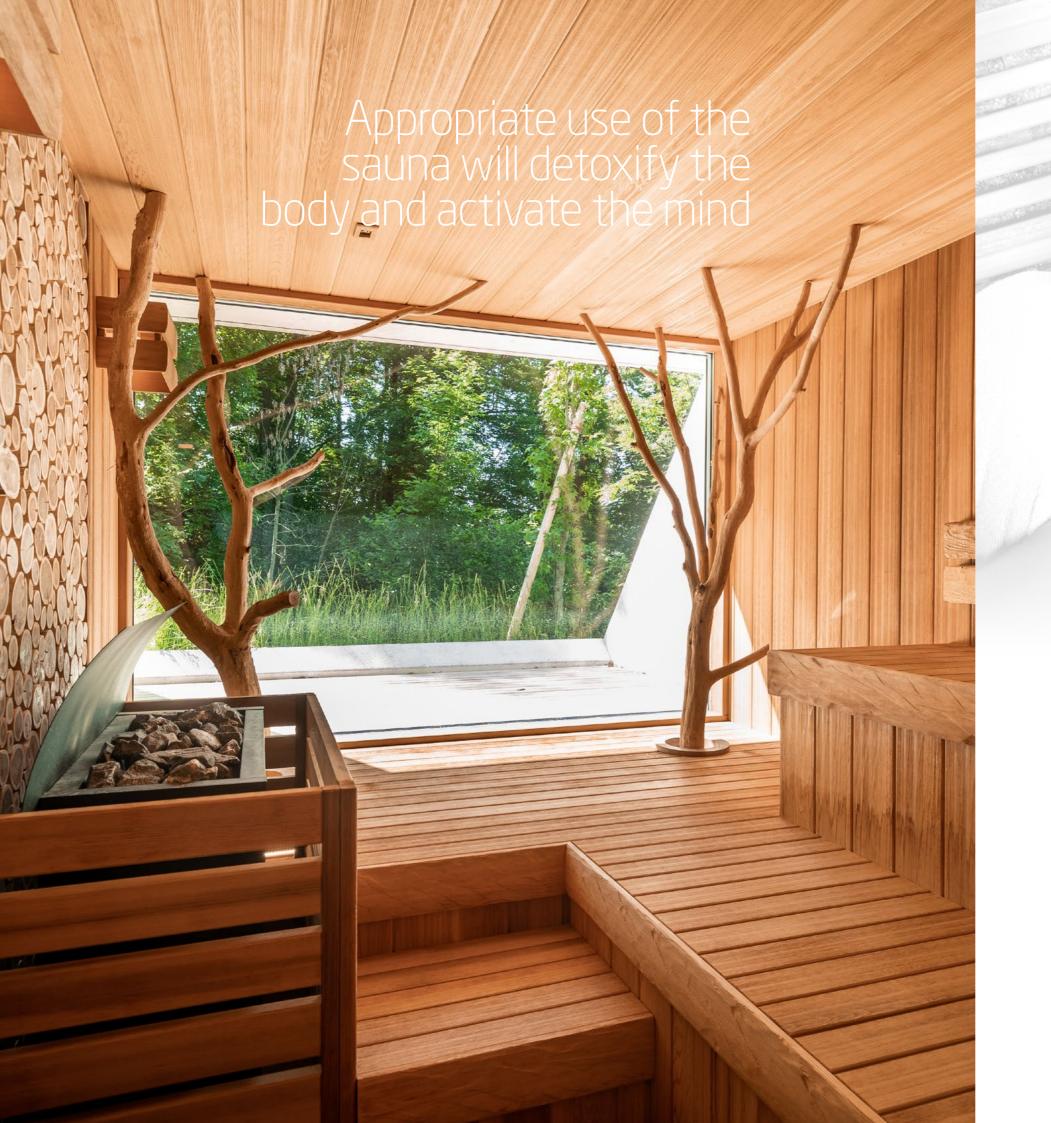

#### Sauna: a tried and tested wellness regime for centuries

The sauna originated in Scandinavia and has become popular throughout the world over the centuries. Its health benefits are widely known. The temperature in a sauna can reach over 100°C but, thanks to the low humidity, this is a pleasant experience causing the muscles to relax and the body to release its toxins and be cleansed. The wood releases its natural fragrance, allowing you to relax and achieve peace of mind.

### **Outside wellness**

The outdoor wellness feeling is very different from the feeling experienced indoors. Outside there is always something happening. What could be nicer than sitting in a sauna or infrared cabin with a view of a setting or even possibly a rising sun? Croaking frogs and chirping birds lull you into a restful state, far away from everyday stress. A view of a natural environment therefore plays a major role in an outdoor sauna or

infrared cabin. Nature and the outdoors have an extra positive effect on people's well-being. For those who want a sauna in a location where electricity is not readily available, we have some solutions. How about an authentic sauna that you need to stoke with wood which is a soothing ritual inside itself? Cosy and very special in terms of atmosphere. In addition, there are possibilities to install a complete wellness facility in your pool house. A mix of sauna, infrared, steam bath and a multi-sensory shower turn your garden into a wellness paradise where it is wonderful to spend time. Away from all the stress, all the traffic jams and, therefore like a holiday as soon as you get home. Would you prefer a modern or classic look? Integrated into a building or detached? An outer covering in the most diverse materials... If you can dream it, we can build it!