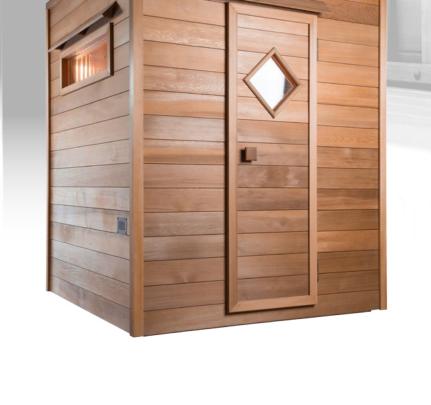

A sauna that uses infrared light to create heat

A wooden cabin that dissipates heat through the oven, operates between 70 ° C and 105 ° C

Enclosed spaces heated by steam

Can be used as a dry sauna or as a bio sauna with higher humidity combined with lower temperatures

Combination of a traditional sauna with infrared heaters which can be used together or separately

Combination of a bio sauna with infrared heaters which can be used together or separately

Cooling down modules and equipment