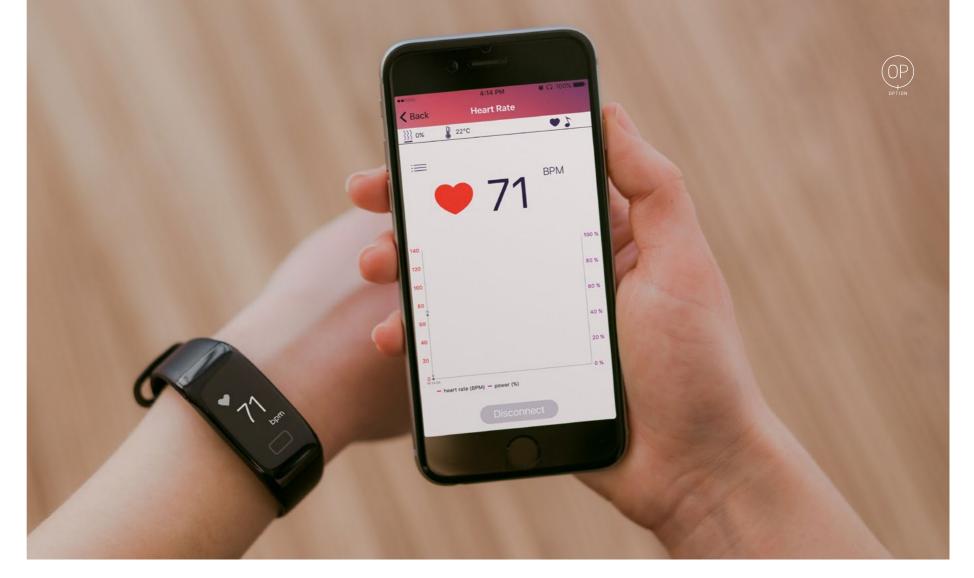

#### **AASC: Multifunctional and safe**

You enjoy 'on-demand' freedom that seems limitless... The intensity of the infrared heaters can be set individually between 1 and 100% and is therefore ultra-precisely heat adjustable for unrivalled comfort. There is also the possibility of defining 6 zones according to your own wishes. With built-in Bluetooth® technology, you can easily play your favourite music via the app of virtually any modern smartphone or Wi-Fi device. A touchscreen carousel with countless combinations provides an excellent cromotherapy selection. All these functions can be controlled both via the AASC controller and via the Alpha Wellness Sensations app that you can download for free. On the AASC control panel you can easily set your own language, including Dutch, English, French and German, but you can also converse with it in Russian or Chinese.

With exquisite light therapy, wellness is pure fun!

Colours play an important role in our lives. We come into contact with chromotherapy every day but often forget that it has a major influence on our mental and physical wellbeing. Chromotherapy is a sophisticated external therapy, using the energy that is trapped in visible, coloured light rays. By being aware of which colours have a positive influence on us as individuals, we can benefit from this therapy every day. With the latest AASC control, you can now easily select the colour that suits you perfectly, or that evokes a certain atmosphere.