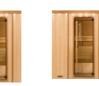

#### Helsinki

This sauna is perfectly suitable for up to 4 persons. The inside and outside finish is made of Thermo pine- dimensionally stable and resists decaying. Thermo wood has a hard and smooth surface which is generally preferred for enhancing the aesthetics of a structure. But it is not the only advantage; also, it is durable, clean, ecological, and suitable for high temperatures. The benches, backrest, and oven protection grid are made of ayous wood. This is the premier wood for sauna interiors especially for surfaces that contact the skin, due to its lack of splinters and low resin content. The simple design made this sauna easy and efficient to use, with no need for special instructions or support. For us, your comfort and safety are in the first place.