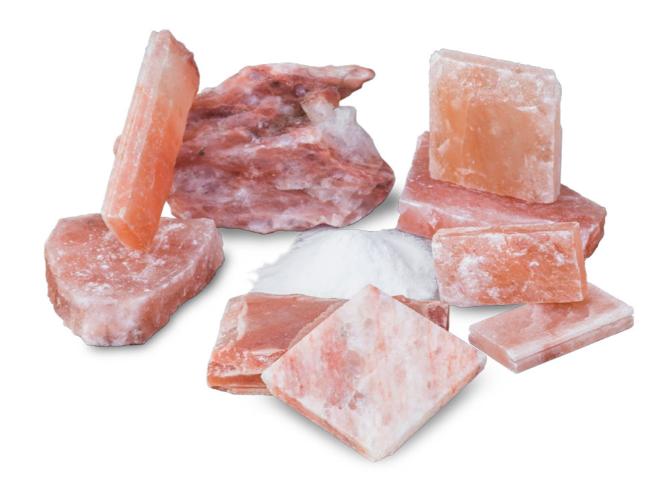

### Salt stones

In most of our cabins, a wall can be built in salt stone. This creates a different climate and gives the cabin a distinctive look and feel. The Himalayan salt stones are available in different versions and sizes:

- smooth bricks
- rough bricks
- rough rocks
- irregular slates
- \*\*\* Salt walls can only be placed in dry rooms.