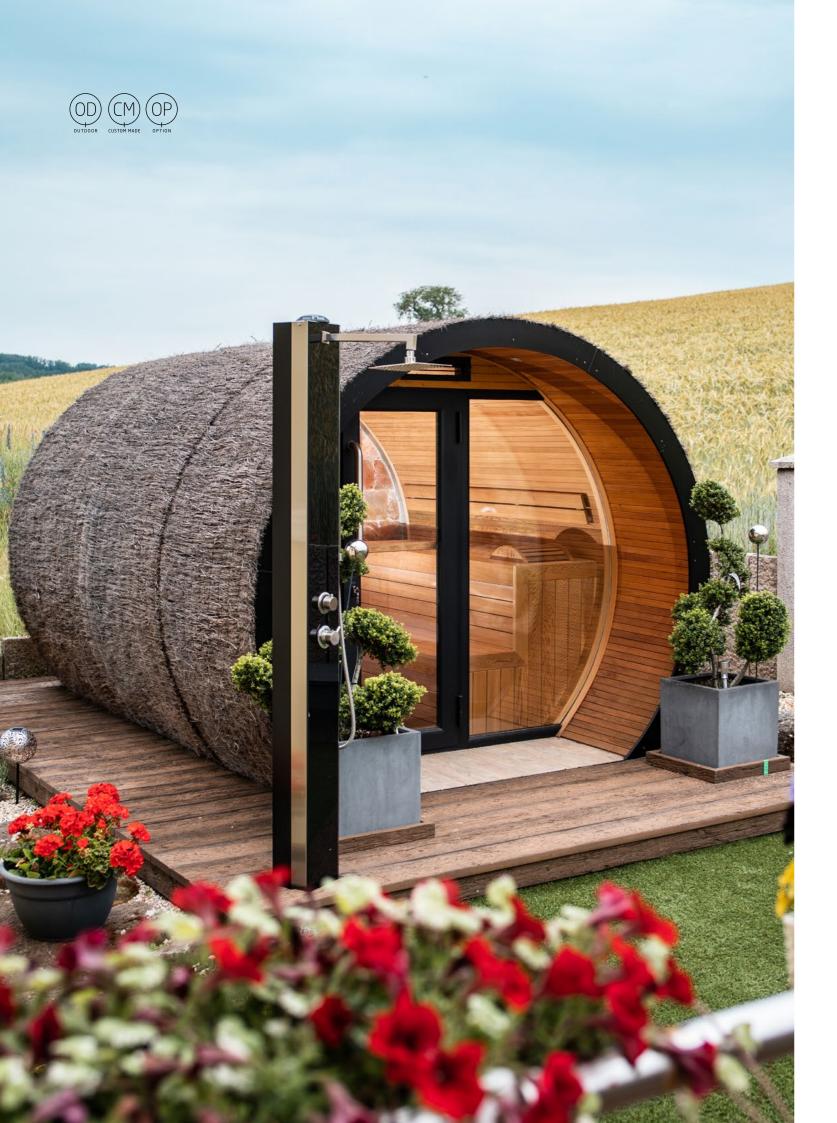

## **Barrel**

This unique barrel is made from high quality 4cm thick beams. The EPDM roof covering is finished in beautiful heather matting. The 'glass roof' option is simply stunning - it's amazing to gaze up at a natural starry sky from your bench and totally relax.

The Barrel-IR is unique in its kind. Highly innovative and user-friendly thanks to the short warm-up time of the six quartz heaters. It can be fully operated via the IWH controller. With this infrared Alpha Wellness Sensations barrel, you can achieve the ultimate in exclusive outdoor living with minimum installation effort.

The Barrel-S is available with either an electric or a wood-fired heater. A changing room can optionally be installed on the front, with infrared heaters for even greater comfort if you want.