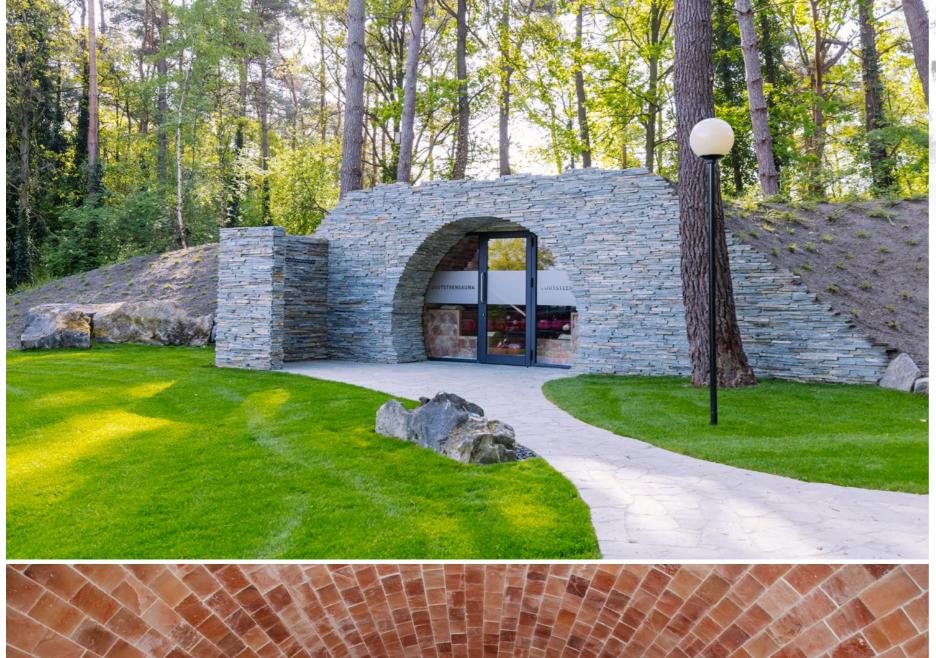

# Spectacular **Eclipse outdoor salt cave**

The salt cave sauna at Hezemeer is the perfect place to relax and enjoy the healing properties of salt stone. Com fort is guaranteed by long benches covered in special textile cushions and a temperature limited to 60 °C, allowing users to linger in a state of genuine relaxation for longer. If you're looking for a somewhere cosy to lay back and lounge for hours, this sauna really is the place to be! The outside is completely finished in natural stone, which helps the sauna to fit perfectly into its surroundings.

#### Broad range of wellness treatments

Hezemeer is constantly working to increase the quality of its treatments and the level of wellness it provides. These efforts are clear to see in its huge range of options: heated indoor and outdoor pools, a cool outdoor silica pool organically designed to resemble a pond, complete with a footpath and benches with cushions, two whirlpools indoors and two outdoors, eight saunas and a hammam. With the addition of a quiet and peaceful summer garden, Hezemeer provides possibly the greatest variety in wellness options in Belgium.

#### External salt cave

- 960cm W x 350cm D
- Built into the ground, exterior finish in natural stone strips
- Interior finish in smooth Himalayan salt stone tiles, 20 x 10 cm
- Cedar benches with waterproof cushions
- Indirect RGB lighting in benches and rear salt wall
- Glass front wall
- Gas oven 30 KW