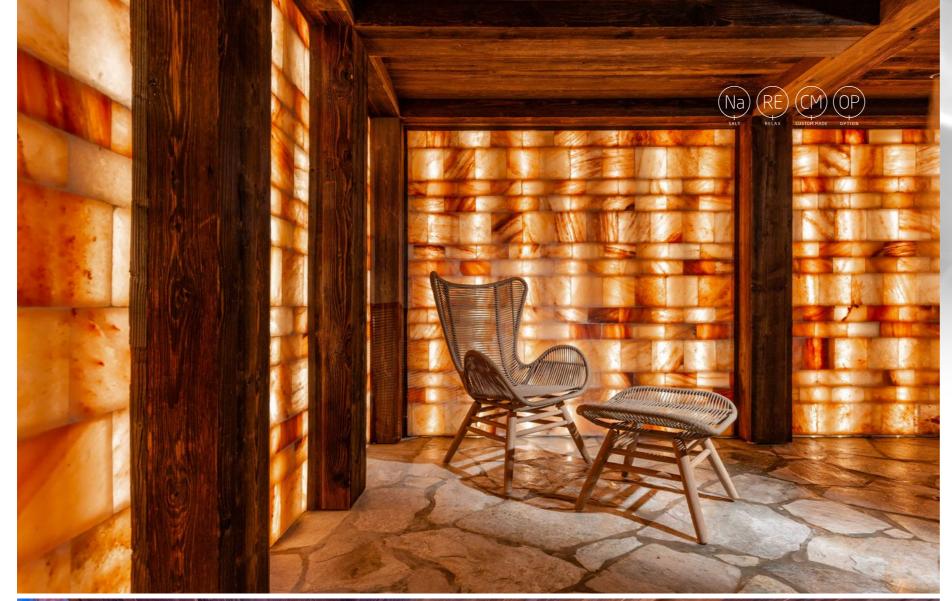

In salt stone saunas, these positive effects are greatly amplified. Inside the cabin, the micro-climate is similar to that of the seaside. Aside from the respiratory system, the rest of the body also benefits from the substances released. After all, there's a reason why salt is so widely used in natural medicine. lodine is beneficial to the thyroid and improves the metabolism. Calcium strengthens teeth and joints. Magnesium, sodium, chlorine, and potassium are just some of the other healing substances released by the stone, and each has its own health benefits. People suffering from bronchitis or asthma often say they feel reborn after visiting a salt stone sauna. However, they're not the only ones who stand to benefit from a visit to a salt stone sauna. It is also highly recommended for people with skin problems, cardiovascular disorders, gastrointestinal issues, metabolic problems, thyroid disease, rheumatic complaints or stress.

### **Krypton**

This salt cave has been developed for the professional wellness sector, but nevertheless, we have already installed several of these cabins in wellness@home projects. Through the front wall made of safety glass, you can see no less than 4000 kg of raw salt stone covering the walls and the ceiling. More than 100 LEDs are inserted above between the salt stones to form a beautiful starry sky, making every cabin a unique one. Extra wide and reinforced benches in cedar wood make this one of the most exclusive salt caves on the market.

### Salt stones

In most of our cabins, a wall can be built in salt stone. This creates a different climate and gives the cabin a distinctive look and feel. The Himalayan salt stones are available in different versions and sizes:

- smooth bricks
- rough bricks
- rough rocks
- irregular slates
- \*\*\* Salt walls can only be placed in dry rooms.