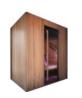

A sauna that uses infrared light to create heat

A wooden cabin that dissipates heat through the oven, operates between 70 ° C and 105 ° C

Enclosed spaces heated by steam

Can be used as a dry sauna or as a bio sauna with higher humidity combined with lower temperatures

#### Sauna: a tried and tested wellness regime for centuries

The sauna originated in Scandinavia and has become popular throughout the world over the centuries. Its health benefits are widely known. The temperature in a sauna can reach over 100°C but, thanks to the low humidity, this is a pleasant experience causing the muscles to relax and the body to release its toxins and be cleansed. The wood releases its natural fragrance, allowing you to relax and achieve peace of mind.

Alpha Wellness Sensations offers a range of different saunas, including the traditional sauna, bio sauna, and salt cave, plus saunas with an automated aroma system, which often allows these various features to be combined. Top treatment.