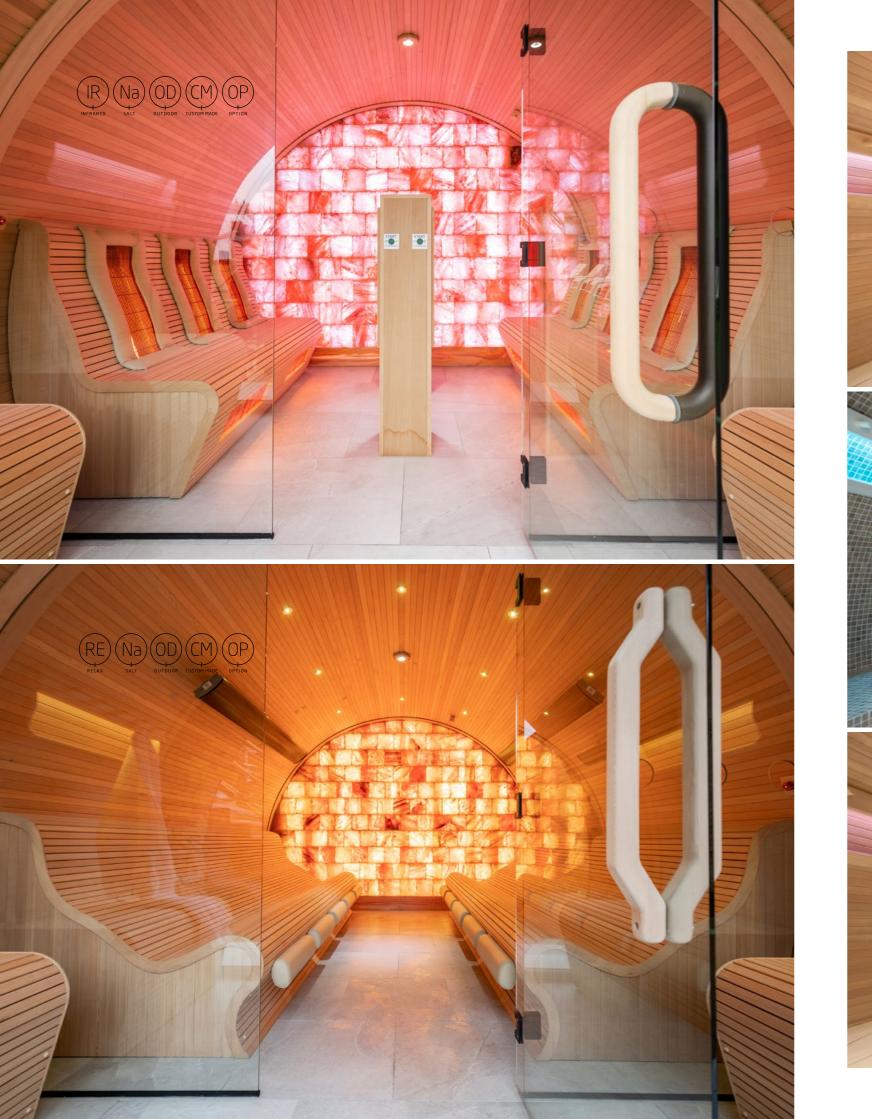

### Speleotherapy

(from the Greek spelaion = cave) **as a guide to the development of our salt caves.** 

The roots of this therapy lie in ancient Greece and ancient Italy 2500 years ago. It was noticed that the workers in the salt caves had little or no health problems with their respiratory systems and lungs. With this knowledge in mind, the Olympic athletes in Athens devoted adequate attention to improving their sporting performance. When a salt cave in North Rhine-Westphalia was used as a bomb shelter during the Second World War, it was noticed that some asthmatics had fewer attacks and that their lung function markedly improved. The German doctor Dr. K.H. Spannagel then founded a centre to investigate the effectiveness of this therapy. The ensuing results are the basis of this therapy, also called halo therapy (the Greek word for salt is "halos"). These show us that humans have a long relationship with salt, what's why it has been called "the divine substance". Himalayan Salt is a complete organic salt on Earth containing 84 trace minerals and elements that match the human body. Formerly one of our primal oceans, Himalayan Salt underwent extreme pressures during the formation of the Himalayan Mountains. This resulted in a perfect crystalline structure. Himalayan salt is basically a type of sea salt that was never polluted and never processed to strip away its vital components.

### Pretend you're in a sea cave

Salt walls are rapidly becoming a common feature in saunas. When gazing at a salt wall, it's easy to imagine you're in a sea cave, and the special colours produced by the salt crystals never leave anyone unmoved. But there are more benefits to salt wall saunas. The salts released when the stone is heated have a beneficial effect on the respiratory system and other vital functions. Salt stone forms in ancient seas and is often hundreds of millions of years old. Salt stone cabins use Himalayan salt crystals, which are renowned for their high mineral content. When the stone is heated, the atmosphere quickly fills up with substances that have a positive effect on the respiratory system, among other things. People who feel congestion in the chest often have a stone in their homes which they heat up and place next to their bed, allowing them to enjoy its air-purifying effects throughout the night.

In salt stone saunas, these positive effects are greatly amplified. Inside the cabin, the micro-climate is similar to that of the seaside. Aside from the respiratory system, the rest of the body also benefits from the substances released. After all, there's a reason why salt is so widely used in natural medicine. lodine is beneficial to the thyroid and improves the metabolism. Calcium strengthens teeth and joints. Magnesium, sodium, chlorine, and potassium are just some of the other healing substances released by the stone, and each has its own health benefits. People suffering from bronchitis or asthma often say they feel reborn after visiting a salt stone sauna. However, they're not the only ones who stand to benefit from a visit to a salt stone sauna. It is also highly recommended for people with skin problems, cardiovascular disorders, gastrointestinal issues, metabolic problems, thyroid disease, rheumatic complaints or stress.

### Salt stones

In most of our cabins, a wall can be built in salt stone. This creates a different climate and gives the cabin a distinctive look and feel. The Himalayan salt stones are available in different versions and sizes: