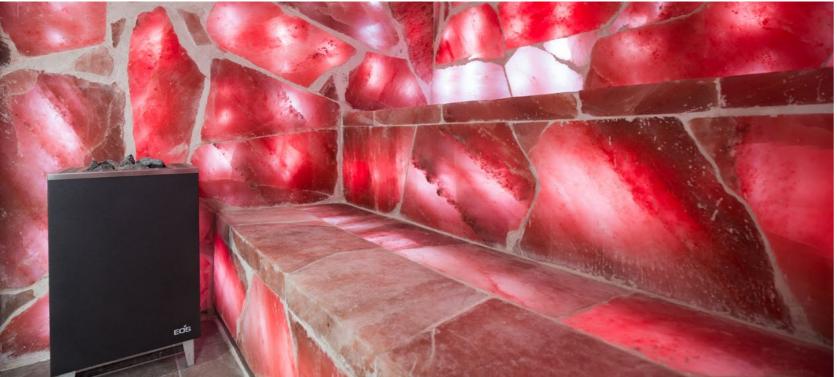

### Salt stones

In most of our cabins, a wall can be built in salt stone. This creates a different climate and gives the cabin a distinctive look and feel. The Himalayan salt stones are available in different versions and sizes:

- smooth bricks
- rough bricks
- rough rocks
- irregular slates
- \*\*\* Salt walls can only be placed in dry rooms.