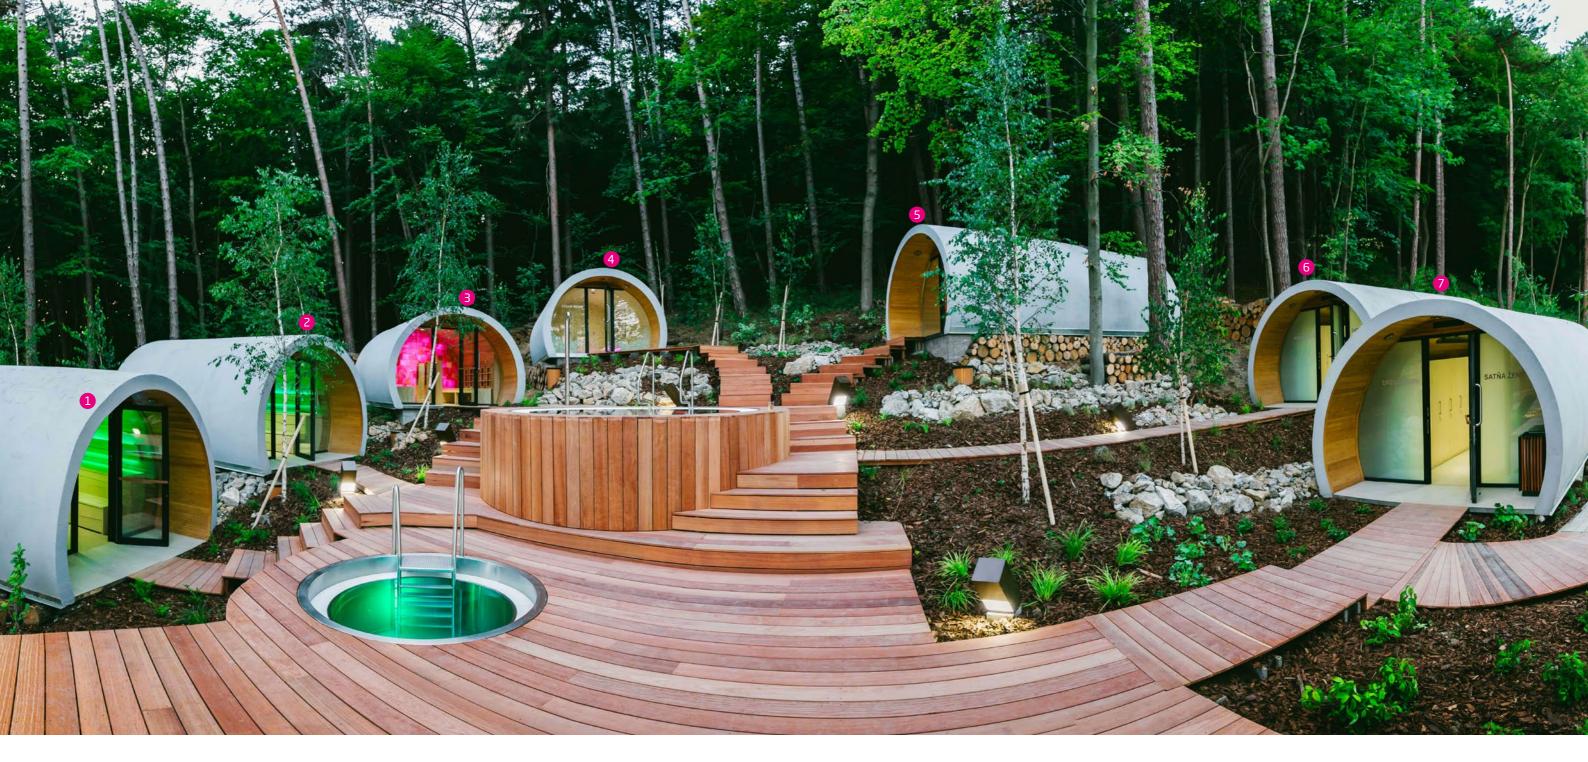

# Contemporary Wellness centre of excellence

Alpha Wellness Sensations has transformed the historic re - sort of Zelena Zaba, designed by the Czech architect Bohuslav Fuchs in 1935, into a contemporary wellness gem. Alpha Wellness Sensations is a globally renowned specialist in the design, creation and delivery of unique wellness concepts. One successful example is the Eclipse Village at Zelena Zaba (Slovakia), which has quickly made a name for itself. Zelena Zaba, a popular spot for tourists around a natural thermal spa, was first constructed in the 1930s in an interwar modernist style. The original design was by the Czech architect Bohuslav Fuchs. The swimming pool at Zelena Zaba is one of just two swimming pools in Slovakia considered to be of significant historical importance, and has been listed by the country's Monuments Board. Together with Alpha Wellness Sensations, the driving forces behind the Zelena Zaba resort have developed a complex of luxury wellness facilities for VIP guests, including seven Eclipses, a stainless steel swimming pool, a children's pool, a VIP zone, and a restaurant. The seven Eclipses are nestled in picturesque woodland, together with the other facilities. These iconic, cylindrical structures contain a traditional Finnish sauna, an infrared sauna, a bio sauna, a steam bath, two changing rooms, and a relaxation room. The initial budget for the project was six million euro, but the final sum invested in the facility stood at ten million euro, thanks to a 15% subsidy from the European Union.

#### 1 Finnish Eclipse Sauna

- Length 8 m
- Interior finish in cedar
- Salt stone rear wall with indirect LED
- 15kW Herkules oven
- Automatic pouring system with aroma
  Ayous benches "Wave" model
  Emotec D operating system

#### 2 Bio Eclipse Sauna

- Length 5 m
- Interior finish in cedar
- Quartz stone rear wall
- 12kW Herkules Bio-oven
- Ayous benches "Wave" model
- Emotec D operating system

#### 3 Infrared Eclipse

- Length 5 m
- Interior finish in cedar
- Salt stone rear wall with indirect LED
- Total wattage 10kw
- Quartz infrared heaters with overrule timer per seat
- Benches made of ayous wood
- Emotec D operating system

#### 4 Steam Bath Eclipse

- Length 5 m
- Interior finish in Ezzari mosaic
- Ergonomic lounge benches with indirect RGB lighting
- Steam generator 18 kW Elec operating system
- ers in the ceiling

   4 comfortable loungers Emotec D operating system

Interior finish in cedar

Salt stone rear wall with

Infrared magnesium heat-

indirect lighting

5 Relax Eclipse

Length 5 m

#### **67** Dressing rooms

- Length 5 mInterior finish in cedar
- 20 lockers
- 2 showers
- 1 lavabo
- 1 toilet