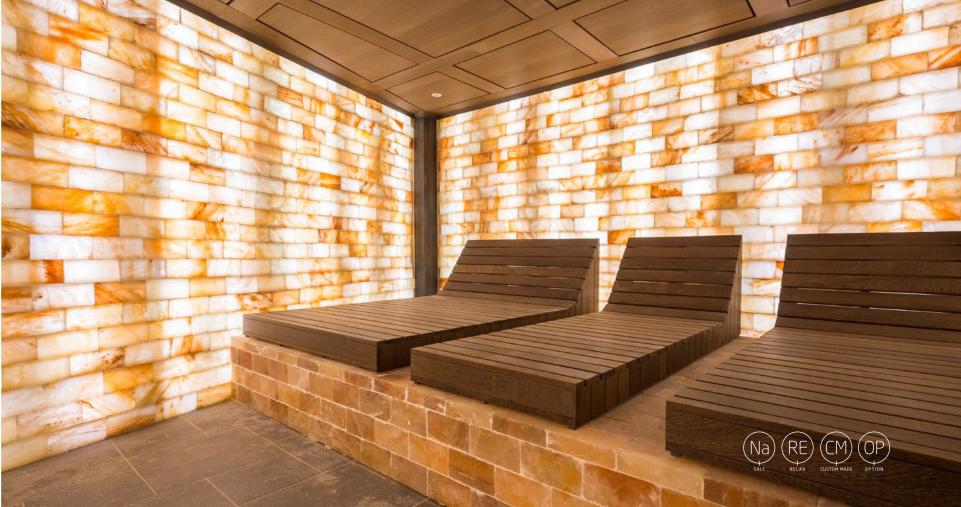

### Speleotherapy

(from the Greek spelaion = cave) **as a guide to the development of our salt caves.** 

The roots of this therapy lie in ancient Greece and ancient Italy 2500 years ago. It was noticed that the workers in the salt caves had little or no health problems with their respiratory systems and lungs. With this knowledge in mind, the Olympic athletes in Athens devoted adequate attention to improving their sporting performance. When a salt cave in North Rhine-Westphalia was used as a bomb shelter during the Second World War, it was noticed that some asthmatics had fewer attacks and that their lung function markedly improved. The German doctor Dr. K.H. Spannagel then founded a centre to investigate the effectiveness of this therapy. The ensuing results are the basis of this therapy, also called halo therapy (the Greek word for salt is "halos"). These show us that humans have a long relationship with salt, what's why it has been called "the divine substance". Himalayan Salt is a complete organic salt on Earth containing 84 trace minerals and elements that match the human body. Formerly one of our primal oceans, Himalayan Salt underwent extreme pressures during the formation of the Himalayan Mountains. This resulted in a perfect crystalline structure. Himalayan salt is basically a type of sea salt that was never polluted and never processed to strip away its vital components.

### Pretend you're in a sea cave

Salt walls are rapidly becoming a common feature in saunas. When gazing at a salt wall, it's easy to imagine you're in a sea cave, and the special colours produced by the salt crystals never leave anyone unmoved. But there are more benefits to salt wall saunas. The salts released when the stone is heated have a beneficial effect on the respiratory system and other vital functions. Salt stone forms in ancient seas and is often hundreds of millions of years old. Salt stone cabins use Himalayan salt crystals, which are renowned for their high mineral content. When the stone is heated, the atmosphere quickly fills up with substances that have a positive effect on the respiratory system, among other things. People who feel congestion in the chest often have a stone in their homes which they heat up and place next to their bed, allowing them to enjoy its air-purifying effects throughout the night.

In salt stone saunas, these positive effects are greatly amplified. Inside the cabin, the micro-climate is similar to that of the seaside. Aside from the respiratory system, the rest of the body also benefits from the substances released. After all, there's a reason why salt is so widely used in natural medicine. lodine is beneficial to the thyroid and improves the metabolism. Calcium strengthens teeth and joints. Magnesium, sodium, chlorine, and potassium are just some of the other healing substances released by the stone, and each has its own health benefits. People suffering from bronchitis or asthma often say they feel reborn after visiting a salt stone sauna. However, they're not the only ones who stand to benefit from a visit to a salt stone sauna. It is also highly recommended for people with skin problems, cardiovascular disorders, gastrointestinal issues, metabolic problems, thyroid disease, rheumatic complaints or stress.

### Salt stones

In most of our cabins, a wall can be built in salt stone. This creates a different climate and gives the cabin a distinctive look and feel. The Himalayan salt stones are available in different versions and sizes: