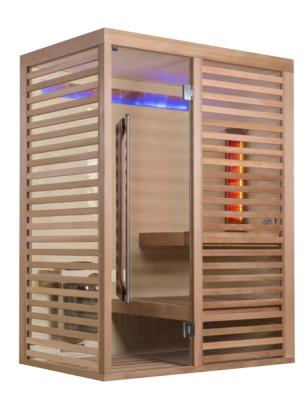

A sauna that uses infrared light to create heat

A wooden cabin that dissipates heat through the oven, operates between 70 ° C and 105 ° C

Enclosed spaces heated by steam

Can be used as a dry sauna or as a bio sauna with higher humidity combined with lower temperatures

#### **Infrared**

Infrared light is the sun's healthy warmth and is invisible to the naked eye. Its rays go beyond visible light and the colours of the rainbow. Therefore, we can only perceive infrared light in the form of radiant heat. This radiant heat is really beneficial to the body and takes action deeper in the body than the convection of warm air, for example. This means that infrared heat is the most efficient way to warm your body. Infrared heat also stimulates the production of endorphins in the body. This hormone, also referred to as a natural painkiller, relieves pain in the muscles and joints (such as in the event of a sprain, rheumatism, and arthritis), and removes muscle tension, swelling, and stiffness. The infrared heaters by Alpha Wellness Sensations guarantee safety, sustainability, efficiency, and comfort.

#### Infrared heaters

In an infrared cabin, only 20% of the radiant heat is used for heating the air, while the remaining 80% is directly converted into body heat, partly due to the body's high water content. Usually, an infrared cabin looks just like a traditional wooden sauna cabin. Because the infrared rays directly heat the body, the heaters can also be used outside a cabin. The essential is the radiation and not the heat from the surrounding air. We have different types of heaters in the different infrared spectra, wattages, lengths and shapes, and our specialists will be happy to inform you which heaters are the best choice in a particular setup or project.