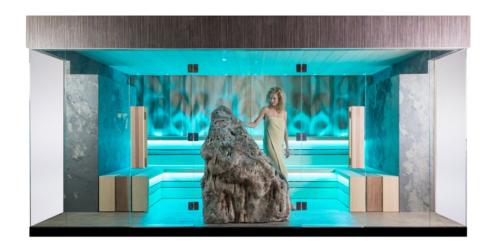

# Three-dimensional Venus sauna

Venus is the Roman goddess of love and the name of a planet. It is immediately clear where we got the inspiration for this sauna. The side walls are made of natural stone and the rear wall of solid cedar wood. It has been hand-worked and sanded to give it a unique three-dimensional effect. The polished rock in the middle is a real eye-catcher and gives you the feeling that you have landed on another planet. The impressive glass rods in the ceiling and the built-in LED strips enhance this cosmic atmosphere. The side walls are made of Glacier natural stone, while the ceiling and benches are made of ayous. The front is built from clear safety glass including a door with stainless steel hinges and a design handle. No fewer than two sauna ovens provide more than sufficient heat capacity. The Venus is specially designed for frequent use and has a special appearance. The wavy back wall in combination with the polished onyx glacier block in the middle and the walls in natural stone give this sauna a very exclusive character