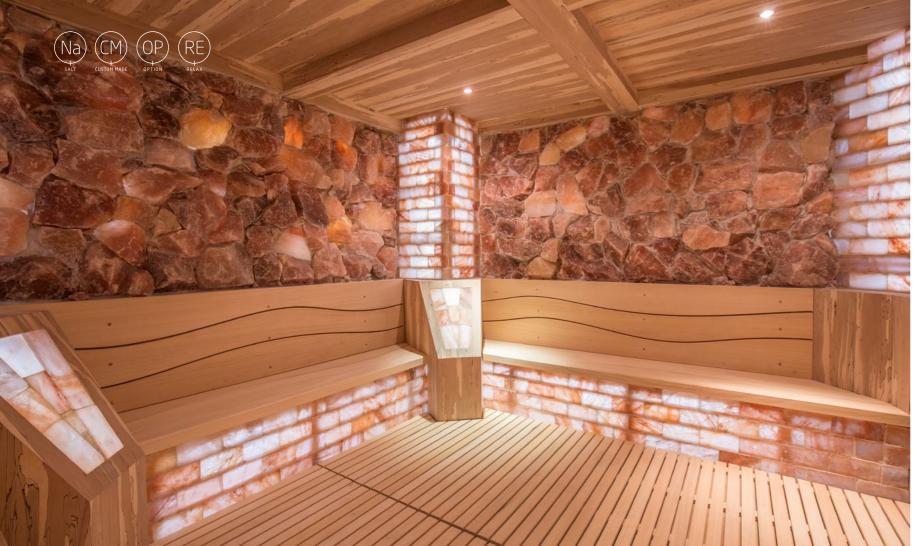

### Speleotherapy

(from the Greek spelaion = cave) **as a guide to the development of our salt caves.** 

The roots of this therapy lie in ancient Greece and ancient Italy 2500 years ago. It was noticed that the workers in the salt caves had little or no health problems with their respiratory systems and lungs. With this knowledge in mind, the Olympic athletes in Athens devoted adequate attention to improving their sporting performance. When a salt cave in North Rhine-Westphalia was used as a bomb shelter during the Second World War, it was noticed that some asthmatics had fewer attacks and that their lung function markedly improved. The German doctor Dr. K.H. Spannagel then founded a centre to investigate the effectiveness of this therapy. The ensuing results are the basis of this therapy, also called halo therapy (the Greek word for salt is "halos"). These show us that humans have a long relationship with salt, what's why it has been called "the divine substance". Himalayan Salt is a complete organic salt on Earth containing 84 trace minerals and elements that match the human body. Formerly one of our primal oceans, Himalayan Salt underwent extreme pressures during the formation of the Himalayan Mountains. This resulted in a perfect crystalline structure. Himalayan salt is basically a type of sea salt that was never polluted and never processed to strip away its vital components.

### Pretend you're in a sea cave

Salt walls are rapidly becoming a common feature in saunas. When gazing at a salt wall, it's easy to imagine you're in a sea cave, and the special colours produced by the salt crystals never leave anyone unmoved. But there are more benefits to salt wall saunas. The salts released when the stone is heated have a beneficial effect on the respiratory system and other vital functions. Salt stone forms in ancient seas and is often hundreds of millions of years old. Salt stone cabins use Himalayan salt crystals, which are renowned for their high mineral content. When the stone is heated, the atmosphere quickly fills up with substances that have a positive effect on the respiratory system, among other things. People who feel congestion in the chest often have a stone in their homes which they heat up and place next to their bed, allowing them to enjoy its air-purifying effects throughout the night.

In salt stone saunas, these positive effects are greatly amplified. Inside the cabin, the micro-climate is similar to that of the seaside. Aside from the respiratory system, the rest of the body also benefits from the substances released. After all, there's a reason why salt is so widely used in natural medicine. lodine is beneficial to the thyroid and improves the metabolism. Calcium strengthens teeth and joints. Magnesium, sodium, chlorine, and potassium are just some of the other healing substances released by the stone, and each has its own health benefits. People suffering from bronchitis or asthma often say they feel reborn after visiting a salt stone sauna. However, they're not the only ones who stand to benefit from a visit to a salt stone sauna. It is also highly recommended for people with skin problems, cardiovascular disorders, gastrointestinal issues, metabolic problems, thyroid disease, rheumatic complaints or stress.