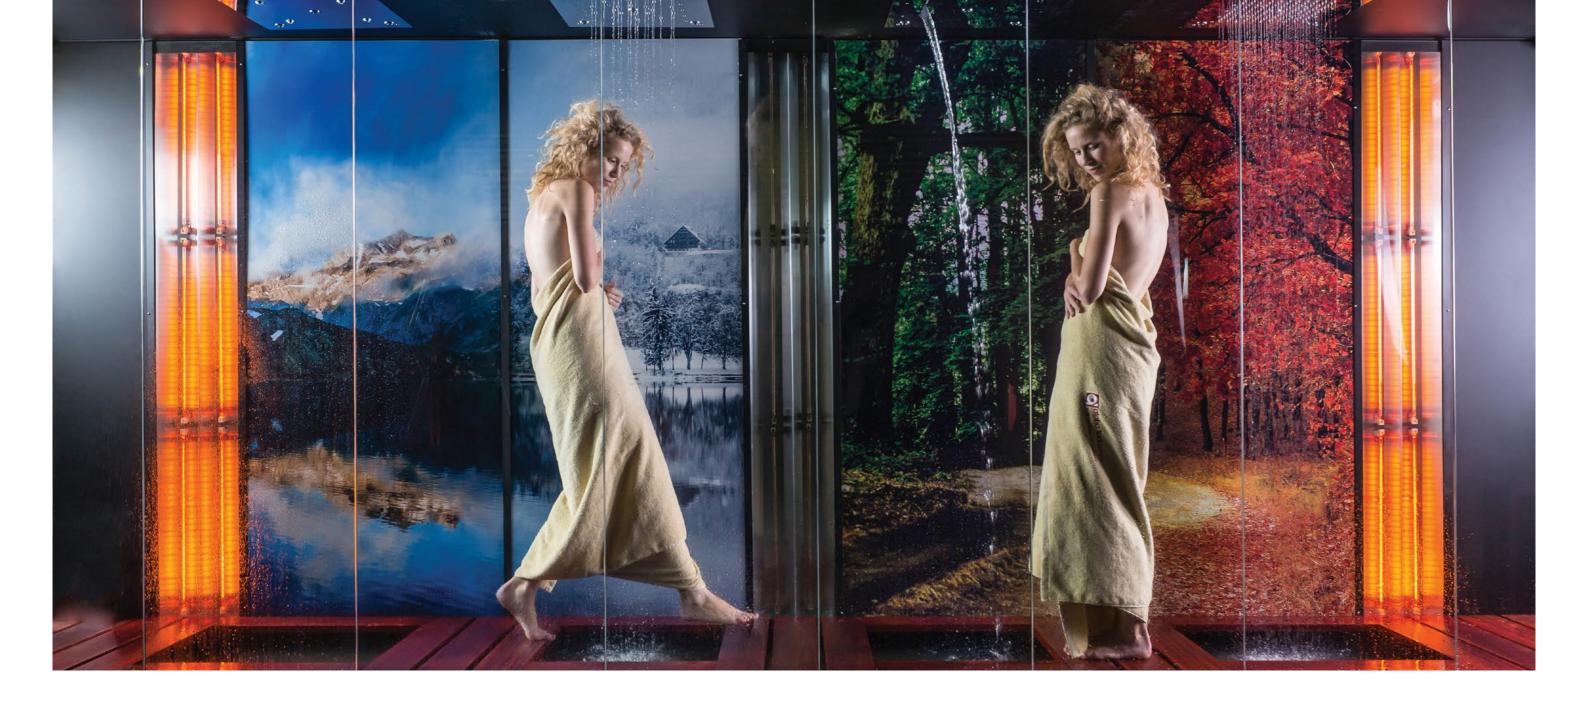

### **Outside wellness**

The outdoor wellness feeling is very different from the feeling experienced indoors. Outside there is always something happening. What could be nicer than sitting in a sauna or infrared cabin with a view of a setting or even possibly a rising sun? Croaking frogs and chirping birds lull you into a restful state, far away from everyday stress. A view of a natural environment therefore plays a major role in an outdoor sauna or

infrared cabin. Nature and the outdoors have an extra positive effect on people's well-being. For those who want a sauna in a location where electricity is not readily available, we have some solutions. How about an authentic sauna that you need to stoke with wood which is a soothing ritual inside itself? Cosy and very special in terms of atmosphere. In addition, there are possibilities to install a complete wellness facility in your pool house. A mix of sauna, infrared, steam bath and a multi-sensory shower turn your garden into a wellness paradise where it is wonderful to spend time. Away from all the stress, all the traffic jams and, therefore like a holiday as soon as you get home. Would you prefer a modern or classic look? Integrated into a building or detached? An outer covering in the most diverse materials... If you can dream it, we can build it!