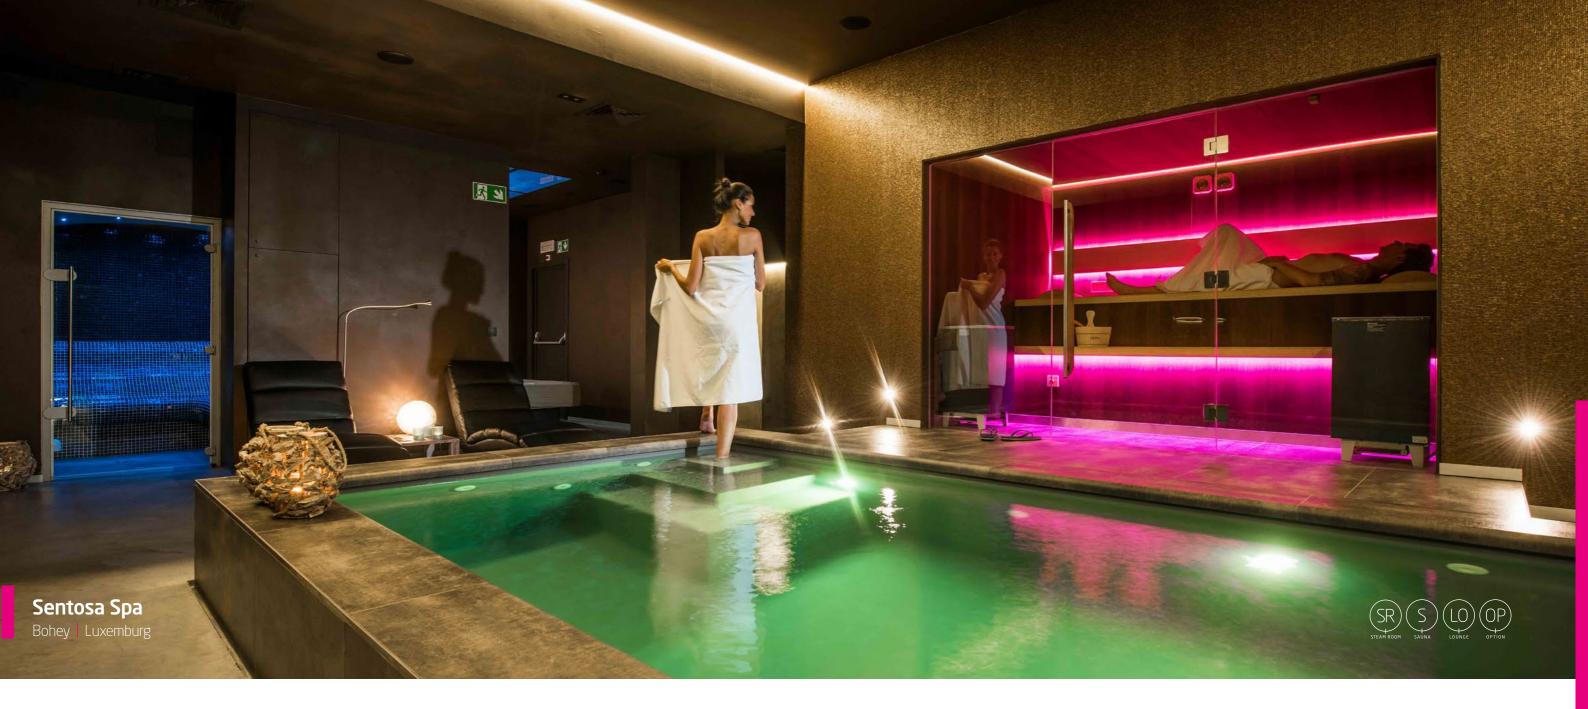

# Extremely luxurious private spa with all wellness facilities

In a luxury setting, Sentosa (a Singapore island whose name means 'peaceful' in Malay) provides the opportunity to get together as a couple or with friends in unreal surroundings where you can immerse yourself in wellness. While experiencing a subtle mix of rituals from the East (and from South Africa), derived from the traditions of our forefathers where massages are a true way of life, you will enjoy a personal welcome.

It is an oasis of calm and comfort, offering complete luxury. A magical moment of relaxation in absolute intimacy. We have two private wellness rooms as well as two treatment rooms. (You can enjoy our full choice of facials, massages, and treatments; together!).

The highly qualified team will lead you into an intoxicating world of complete indulgence using organic products that mirror your nature (100% natural) to increase your skin's integrity and prevent premature aging. Africology products inspired by the legendary wisdom of African healers that promote the release of toxins and remineralisation of the tissues. Luxury goods in perfect harmony with the site.

#### Panoramic sauna

- 300 x 220 cm
- Interior finish in wenge
- Glass front wall
- RGB in back support and end benches
- 2 Cubo ovens 7.5 kw
- Emotec D operating system