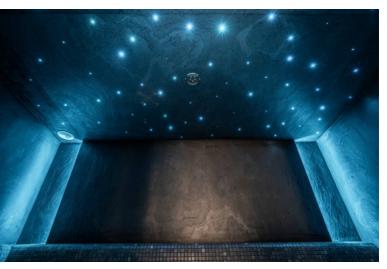

- Glass rods of different lengths;
- LED indirect lighting for salt wall, in the ceiling, for wall;
- LED spots in stainless steel and wooden frame;
- LED strips behind backrests, beneath the benches or in the ceiling.
- LED starry sky with 2, 4 or 6 mm light fittings.
- Different sauna lamps.