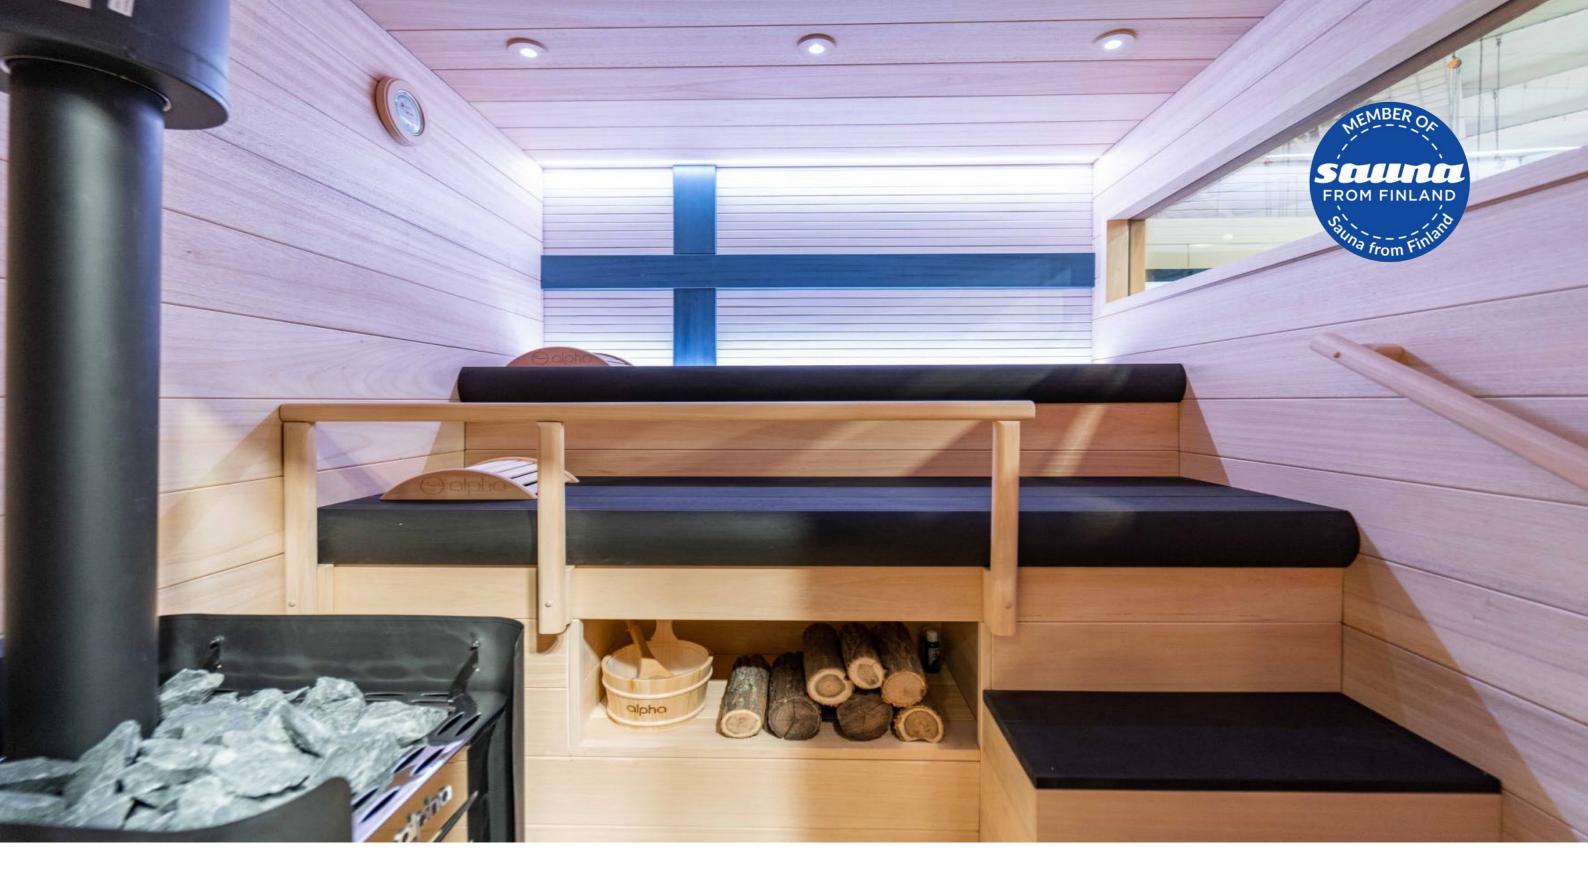

#### **Schruns**

It is perfect for those who like traditional Finnish saunas and simple designs. The many dark and well-grown knots of the delicate Scandinavian pine wood give this softwood its lovely appearance. Scandinavian pine grows near the Arctic Circle, where extreme cold makes growth rates much slower; such conditions have made this wood very tight and have a higher density than faster-growing varieties, so it is perfect for the high temperature of the sauna. Also, a great advantage of this wood is its fragrant scent which has a calming effect and encourages us to slow down. The rustic wood is perfectly balanced with the elegant LED light behind the backrest and the black oven protection grid. The perfect balance between tradition and modernity.

#### Helsinki

This sauna is perfectly suitable for up to 4 persons. The inside and outside finish is made of Thermo pine- dimensionally stable and resists decaying. Thermo wood has a hard and smooth surface which is generally preferred for enhancing the aesthetics of a structure. But it is not the only advantage; also, it is durable, clean, ecological, and suitable for high temperatures. The benches, backrest, and oven protection grid are made of ayous wood. This is the premier wood for sauna interiors especially for surfaces that contact the skin, due to its lack of splinters and low resin content. The simple design made this sauna easy and efficient to use, with no need for special instructions or support. For us, your comfort and safety are in the first place.

# Proud member of the Sauna from Finland

Sauna from Finland was born from the idea that everyone around the world should be able to experience a really great, authentic Finnish sauna. And we are very happy to join this network that will help us improve our customer's experience of the Finnish sauna.