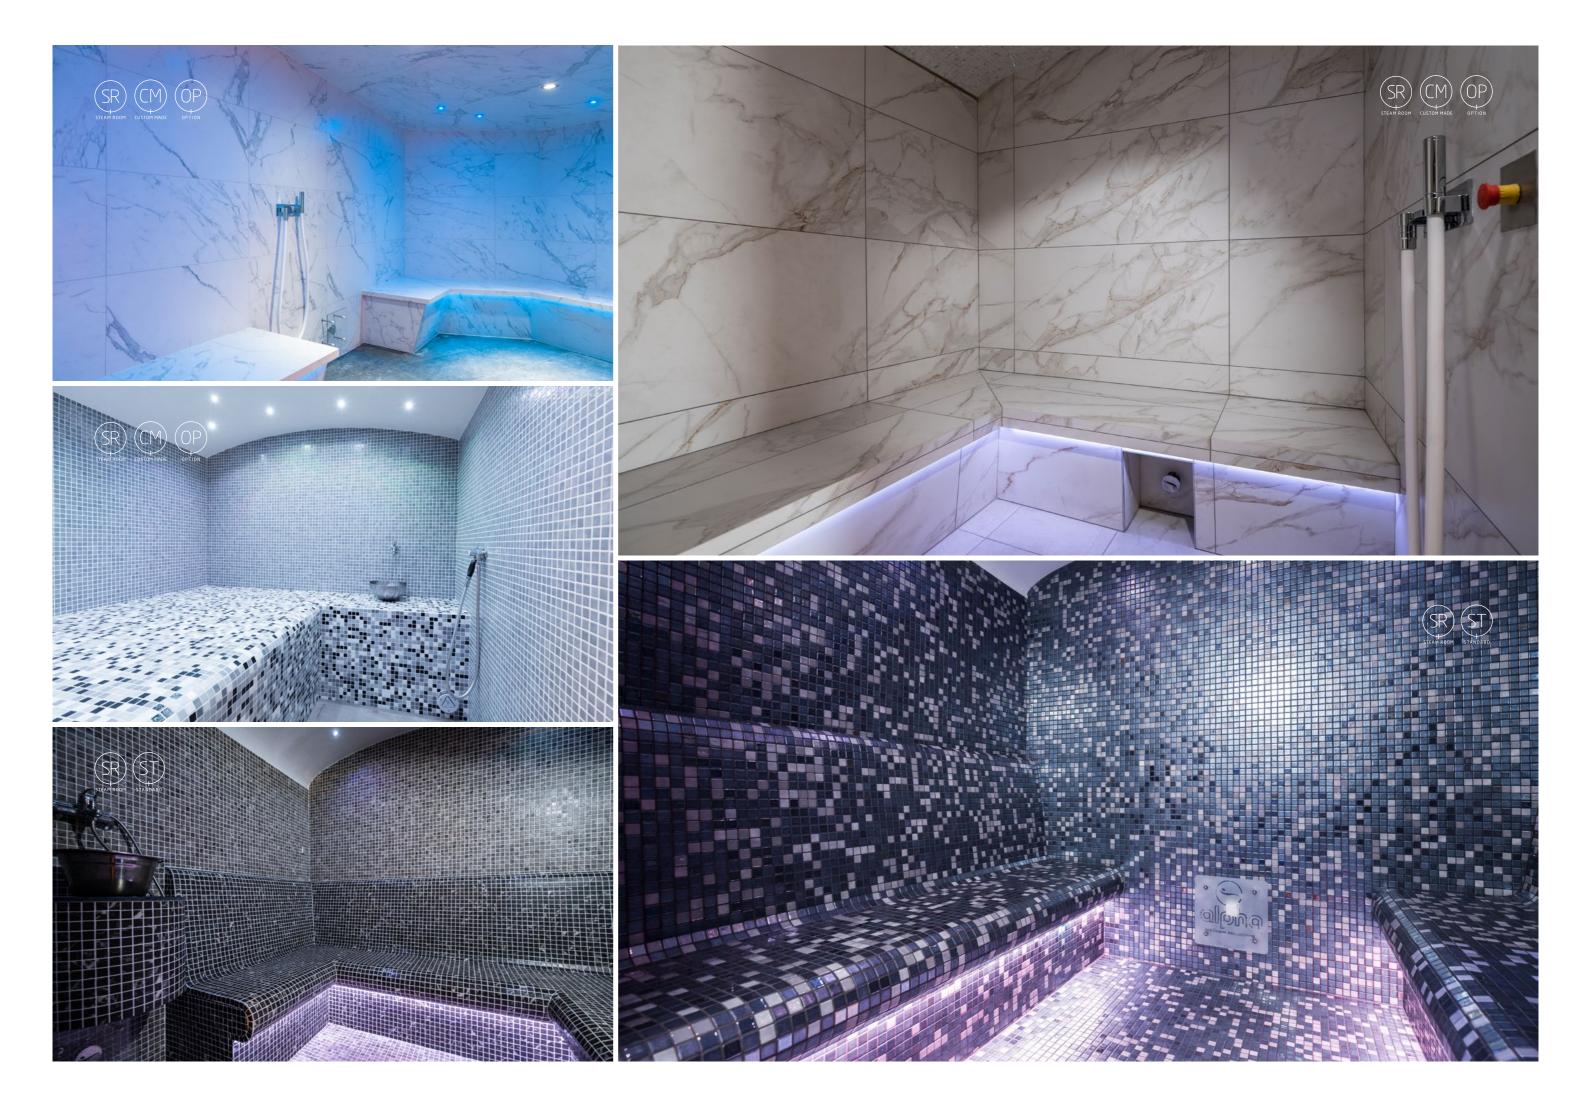

# Steam Room

The modern steam bath is unique in that it reaches 100% relative humidity—which gives it the element of steam/fog. It serves both a cleansing and social purpose. The aim of the ritual is to remove mucus and bacteria in the respiratory system, stimulate blood circulation and, in doing so, relax the muscles. A visit to the steam bath is a treat for all the senses and focuses on the healing powers of heat, the pure pleasure of water, plus purification and relaxation. Alpha Wellness Sensations is your perfect partner in choosing the right steam bath!