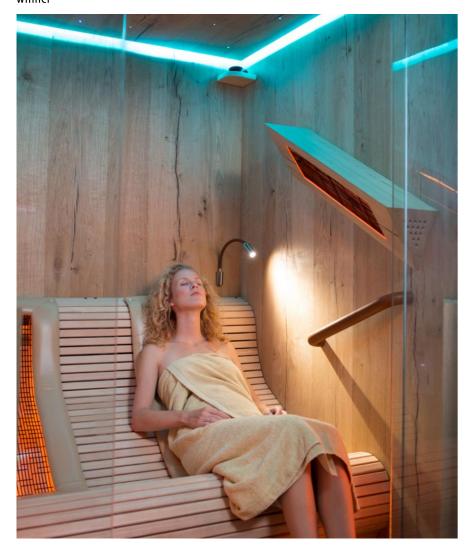

#### Red Dot Design Award 2017 | Winner

#### Chaleur Lounge

Our Chaleur Lounge won the notable Red Dot Design Award in 2017. "The loungers are made of high-quality material and are perfectly attuned to the user's comfort. Despite the small space, the user can still adopt a relaxed posture", according to the panel report. We make them in all desired dimensions, and different types of interior and exterior finish. The ergonomically integrated infrared heaters in the lounger perfectly follow the contours of the body. Full-spectrum S-curve heaters provide just the right penetrating heat where it is needed. Just sit back and relax. This infrared bench is finished with leather upholstery around the back heaters for more seating comfort. It has under-floor heating, an ingenious sound system with one speaker controlled by a modern control unit, also optionally, we can add leather headrests, foot stool or movable feet support, and heat-resistant reading lamps covered with leather soft.