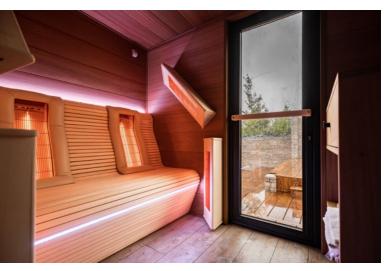

#### **Infrared**

Infrared light is the sun's healthy warmth and is invisible to the naked eye. Its rays go beyond visible light and the colours of the rainbow. Therefore, we can only perceive infrared light in the form of radiant heat. This radiant heat is really beneficial to the body and takes action deeper in the body than the convection of warm air, for example. This means that infrared heat is the most efficient way to warm your body. Infrared heat also stimulates the production of endorphins in the body. This hormone, also referred to as a natural painkiller, relieves pain in the muscles and joints (such as in the event of a sprain, rheumatism, and arthritis), and removes muscle tension, swelling, and stiffness. The infrared heaters by Alpha Wellness Sensations guarantee safety, sustainability, efficiency, and comfort.

#### Infrared heaters

In an infrared cabin, only 20% of the radiant heat is used for heating the air, while the remaining 80% is directly converted into body heat, partly due to the body's high water content. Usually, an infrared cabin looks just like a traditional wooden sauna cabin. Because the infrared rays directly heat the body, the heaters can also be used outside a cabin. The essential is the radiation and not the heat from the surrounding air. We have different types of heaters in the different infrared spectra, wattages, lengths and shapes, and our specialists will be happy to inform you which heaters are the best choice in a particular setup or project.