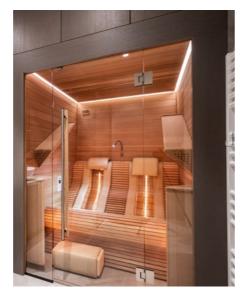

### Chaleur **Series**

The Chaleur series is close to our hearts because it was the first ever model to come off the Alpha Wellness Sensations drawing table. Back then, it was available only in the revolutionary infrared version, which was shaking the foundations of the wellness world at the time. A new and unique concept was born. The Chaleur cabins still lead in terms of quality, and are equipped with the latest technological innovations. For example, for the year 2024, Chaleur-S received a big innovative update. The interior finish of the sauna is standard in Ayous wood, but as an option, you can also choose between hemlock, aspen, cedar, thermo-pine, thermoayous, veneer plates or others, and can be oiled in different colors. This model offers a lot of comfort due to the interesting benches, with rounded nose, cut at 45° and profiles cut at a 30° angle. The control panel has been placed inside the sauna to maximize the comfort. Aside from the Chaleur-S, there is also a Chaleur Steam Bath, Chaleur Bi-O, a Chaleur-IR and a Chaleur-S&IR version available with a choice of finishes for both interior and exterior use. The Chaleur concept serves as the basis for our custom-made products, which are adjusted to your wishes - with virtually unlimited options. You can create a true wellness paradise that will bring you joy and health at home.