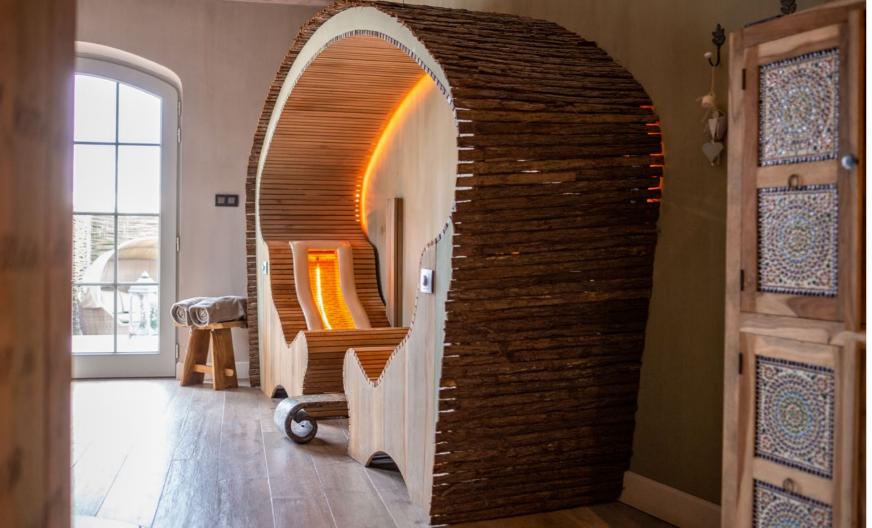

#### Slatted sauna

A relief is formed by unevenness, the difference between heights and minimums. This model is built of panels with slats that are evenly placed on the walls. The result is a unique sauna, in which the built relief determines the appearance of the sauna. This contemporary interpretation of the traditional sauna concept creates a distinctive look. The slats are available in different types and sizes of wood. Therefore, each sauna in this model is a unique one that you can enjoy for years.