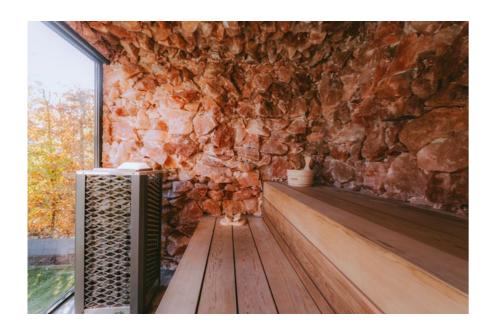

### Speleotherapy

(from the Greek spelaion = cave) **as a guide to the development of our salt caves.** 

The roots of this therapy lie in ancient Greece and ancient Italy 2500 years ago. It was noticed that the workers in the salt caves had little or no health problems with their respiratory systems and lungs. With this knowledge in mind, the Olympic athletes in Athens devoted adequate attention to improving their sporting performance. When a salt cave in North Rhine-Westphalia was used as a bomb shelter during the Second World War, it was noticed that some asthmatics had fewer attacks and that their lung function markedly improved. The German doctor Dr. K.H. Spannagel then founded a centre to investigate the effectiveness of this therapy. The ensuing results are the basis of this therapy, also called halo therapy (the Greek word for salt is "halos"). These show us that humans have a long relationship with salt, what's why it has been called "the divine substance". Himalayan Salt is a complete organic salt on Earth containing 84 trace minerals and elements that match the human body. Formerly one of our primal oceans, Himalayan Salt underwent extreme pressures during the formation of the Himalayan Mountains. This resulted in a perfect crystalline structure. Himalayan salt is basically a type of sea salt that was never polluted and never processed to strip away its vital components.

### Pretend you're in a sea cave

Salt walls are rapidly becoming a common feature in saunas. When gazing at a salt wall, it's easy to imagine you're in a sea cave, and the special colours produced by the salt crystals never leave anyone unmoved. But there are more benefits to salt wall saunas. The salts released when the stone is heated have a beneficial effect on the respiratory system and other vital functions. Salt stone forms in ancient seas and is often hundreds of millions of years old. Salt stone cabins use Himalayan salt crystals, which are renowned for their high mineral content. When the stone is heated, the atmosphere quickly fills up with substances that have a positive effect on the respiratory system, among other things. People who feel congestion in the chest often have a stone in their homes which they heat up and place next to their bed, allowing them to enjoy its air-purifying effects throughout the night.

In salt stone saunas, these positive effects are greatly amplified. Inside the cabin, the micro-climate is similar to that of the seaside. Aside from the respiratory system, the rest of the body also benefits from the substances released. After all, there's a reason why salt is so widely used in natural medicine. lodine is beneficial to the thyroid and improves the metabolism. Calcium strengthens teeth and joints. Magnesium, sodium, chlorine, and potassium are just some of the other healing substances released by the stone, and each has its own health benefits. People suffering from bronchitis or asthma often say they feel reborn after visiting a salt stone sauna. However, they're not the only ones who stand to benefit from a visit to a salt stone sauna. It is also highly recommended for people with skin problems, cardiovascular disorders, gastrointestinal issues, metabolic problems, thyroid disease, rheumatic complaints or stress.