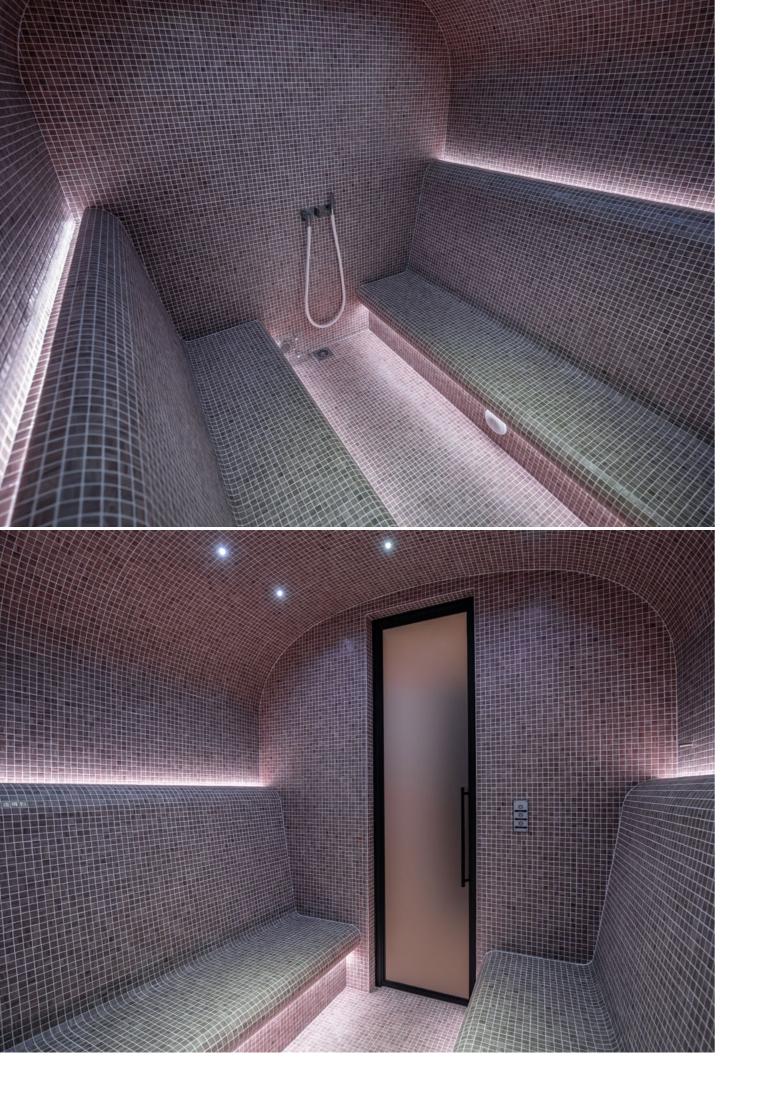

# Steam Room

The modern steam bath is unique in that it reaches 100% relative humidity—which gives it the element of steam/fog. It serves both a cleansing and social purpose. The aim of the ritual is to remove mucus and bacteria in the respiratory system, stimulate blood circulation and, in doing so, relax the muscles. A visit to the steam bath is a treat for all the senses and focuses on the healing powers of heat, the pure pleasure of water, plus purification and relaxation. Alpha Wellness Sensations is your perfect partner in choosing the right steam bath!

#### Chaleur steam room

- 250 cm W x 175 cm D x 260 cm H
- Walls and benches in EPS, finished with mosaic Zen Ezarri
- Barrel vaulted ceiling in EPS finished with decorative epoxy
- Warm white LED lighting under the bench and starry sky
- Kneipp hose and speakers set
- Alpha Lux door in aluminium frame 77 x 235 cm, RAL 9006
- 9.5 kW steam generator with fragrance pump

#### Chaleur steam room

- 180cm W x 180cm D x 220cm H
- Exterior finish in hemlock profiles
- Walls, benches, and roof in EPS finished with mosaic tiles from Ezarri
- U-shaped bench
- 6 RGB LED spots in the ceiling
- Alpha Lux door in aluminum frame, 75 x 205 cm
- Steam generator 6 kW with aroma pump