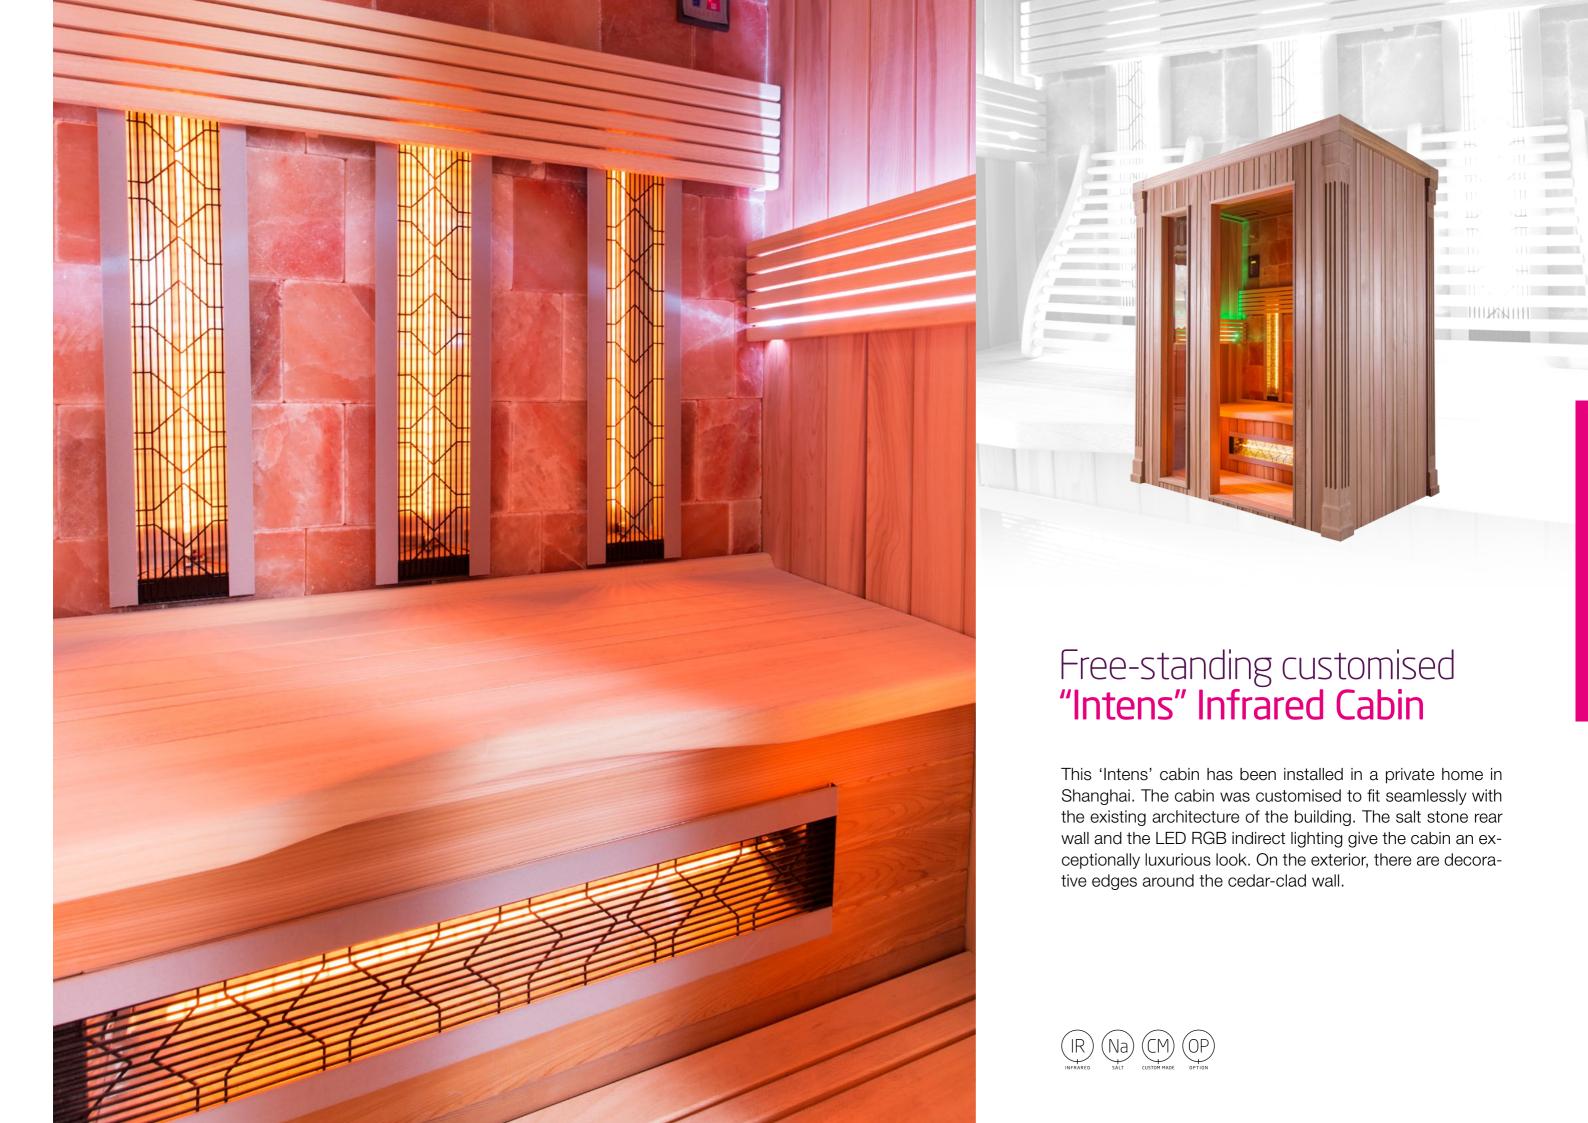

With exquisite light therapy, wellness is pure fun!

Colours play an important role in our lives. We come into contact with chromotherapy every day but often forget that it has a major influence on our mental and physical wellbeing. Chromotherapy is a sophisticated external therapy, using the energy that is trapped in visible, coloured light rays. By being aware of which colours have a positive influence on us as individuals, we can benefit from this therapy every day. With the latest AASC control, you can now easily select the colour that suits you perfectly, or that evokes a certain atmosphere.