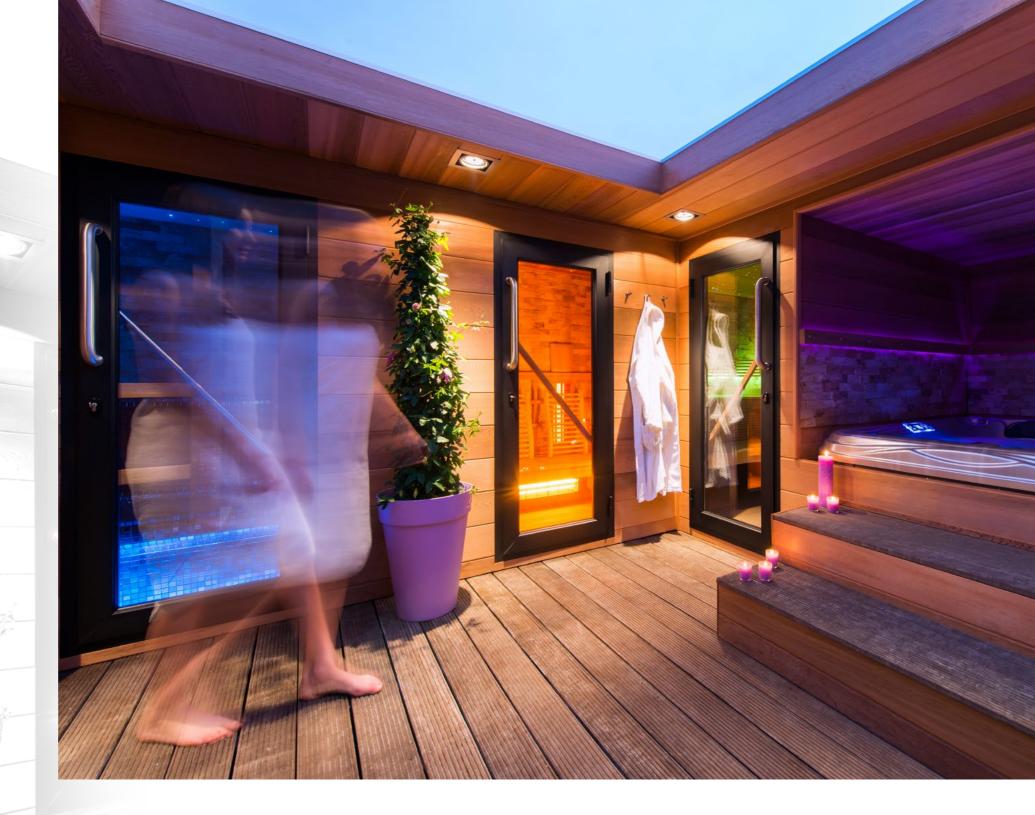

#### Steam Bath, Infrared & Sauna

Heat, infrared and steam treatments strengthen our immune system; regular use of a sauna, infrared, and/or steam bath improves blood circulation and increases the production of white blood cells. By allowing the temperature in the cabin to exceed 38°C, this way stimulating sweating, we train and strengthen our cardiovascular system. This also gives your body a better ability to deal with illnesses and heal quicker from ailments. Equally important is having a place where your mind can take a break. You can feel the stress flowing out of your body as you leave behind the day-to-day bustle that is part of modern society. Reasons enough to set aside the time in your over-busy diary for a regular and unforget-table slow-down wellness moment.

# Steam Room

The modern steam bath is unique in that it reaches 100% relative humidity—which gives it the element of steam/fog. It serves both a cleansing and social purpose. The aim of the ritual is to remove mucus and bacteria in the respiratory system, stimulate blood circulation and, in doing so, relax the muscles. A visit to the steam bath is a treat for all the senses and focuses on the healing powers of heat, the pure pleasure of water, plus purification and relaxation. Alpha Wellness Sensations is your perfect partner in choosing the right steam bath!