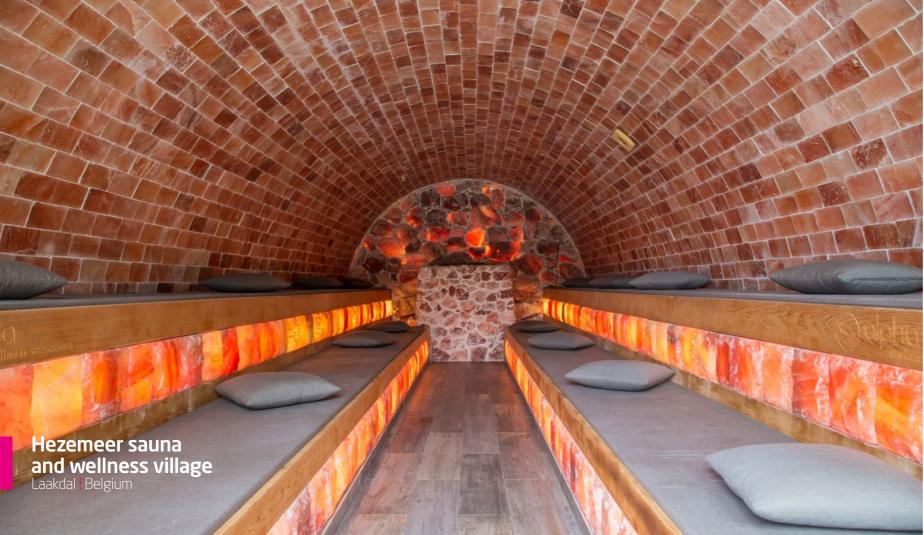

# Spectacular **Eclipse outdoor salt cave**

The salt cave sauna at Hezemeer is the perfect place to relax and enjoy the healing properties of salt stone. Com fort is guaranteed by long benches covered in special textile cushions and a temperature limited to 60 °C, allowing users to linger in a state of genuine relaxation for longer. If you're looking for a somewhere cosy to lay back and lounge for hours, this sauna really is the place to be! The outside is completely finished in natural stone, which helps the sauna to fit perfectly into its surroundings.

#### Broad range of wellness treatments

Hezemeer is constantly working to increase the quality of its treatments and the level of wellness it provides. These efforts are clear to see in its huge range of options: heated indoor and outdoor pools, a cool outdoor silica pool organically designed to resemble a pond, complete with a footpath and benches with cushions, two whirlpools indoors and two outdoors, eight saunas and a hammam. With the addition of a quiet and peaceful summer garden, Hezemeer provides possibly the greatest variety in wellness options in Belgium.

#### External salt cave

- 960cm W x 350cm D
- Built into the ground, exterior finish in natural stone strips
- Interior finish in smooth Himalayan salt stone tiles, 20 x 10 cm
- Cedar benches with waterproof cushions
- Indirect RGB lighting in benches and rear salt wall
- Glass front wall
- Gas oven 30 KW