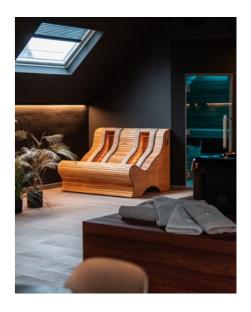

#### **Chaleur Lounge**

Our Chaleur Lounge infrared saunas give you a feeling of warmth and luxury thanks to their high-quality equipment, design, and finishing materials. We make them in all desired dimensions and different types of interior and exterior finish: Scandinavian pinewood, Canadian red cedar, hemlock, aspen, ayous, or a combination of these materials. The front is made from safety glass. This infrared bench is finished with leather upholstery around the back heaters for more seating comfort. It has under-floor heating, an ingenious sound system with one speaker controlled by a modern control unit, also optionally, we can add leather headrests, foot stool or movable feet support and heat-resistant reading lamps covered with leather soft. Chaleur Lounge has plenty of good reasons to become the product of the year. In 2017 these infrared cabins won a prestigious Red Dot Design Award and in 2018 the Innovation Wellness Award.

#### Chaleur Lounge

Our Chaleur Lounge won the notable Red Dot Design Award in 2017. "The loungers are made of high-quality material and are perfectly attuned to the user's comfort. Despite the small space, the user can still adopt a relaxed posture", according to the panel report. We make them in all desired dimensions, and different types of interior and exterior finish. The ergonomically integrated infrared heaters in the lounger perfectly follow the contours of the body. Full-spectrum S-curve heaters provide just the right penetrating heat where it is needed. Just sit back and relax. This infrared bench is finished with leather upholstery around the back heaters for more seating comfort. It has under-floor heating, an ingenious sound system with one speaker controlled by a modern control unit, also optionally, we can add leather headrests, foot stool or movable feet support, and heat-resistant reading lamps covered with leather soft.