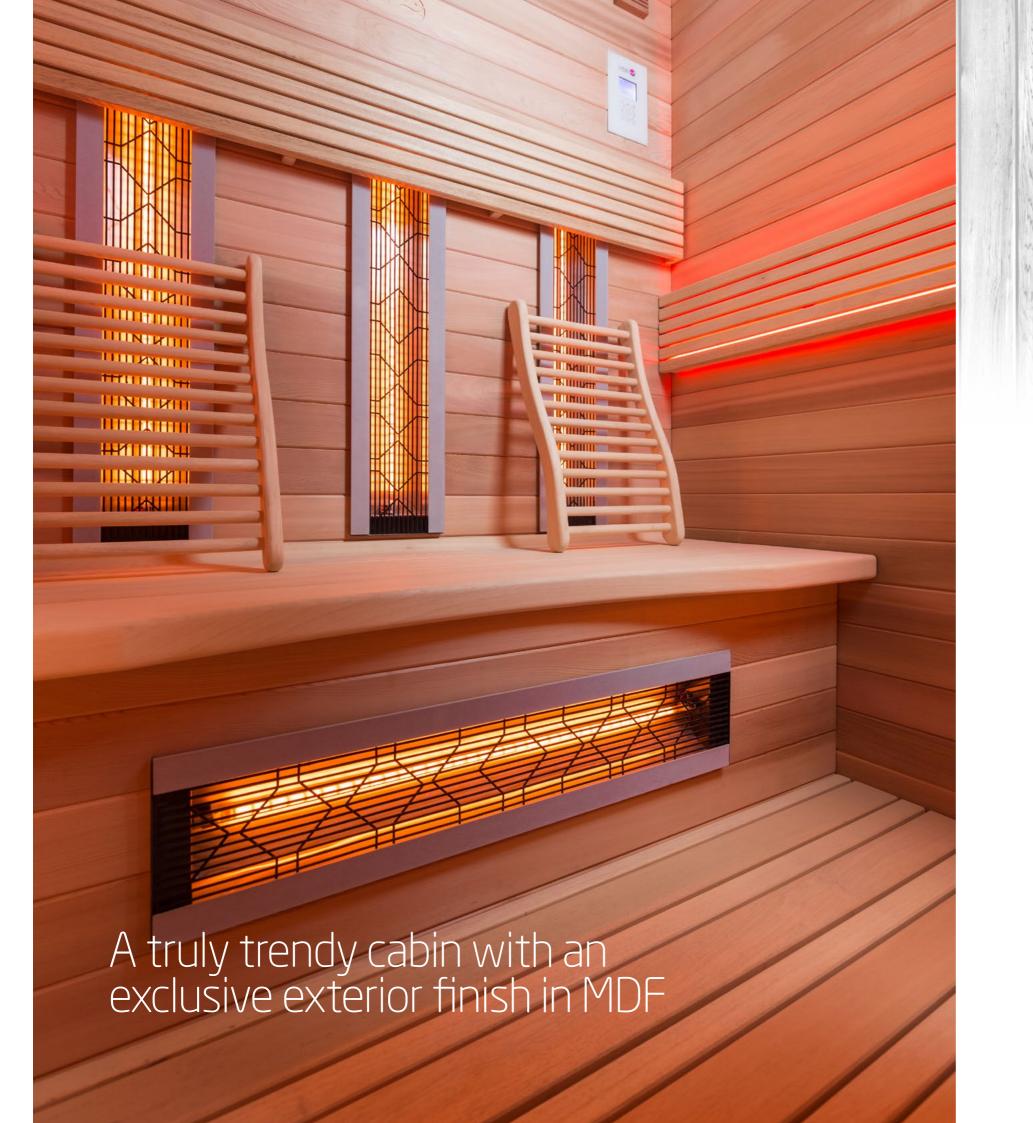

#### Intens

The Intens series fulfils all your dreams of comfort, relaxation, luxury, design and a sense of wellness. The wide benches are made from smooth ayous wood. The finish is the very model of craftsmanship and a testimony to good taste in modern design, with curved corners everywhere to maximise enjoyment. The recessed LED lighting is available in virtually any colour to create the atmosphere you want. For the interior, you can choose from cedar, aspen or hemlock. The exterior is made from MDF in a choice of 12 different colours and an image of your choice in the side panels. The Intens IR is the only cabin in the range with 750W IR heaters and a length of no less than 80 cm.